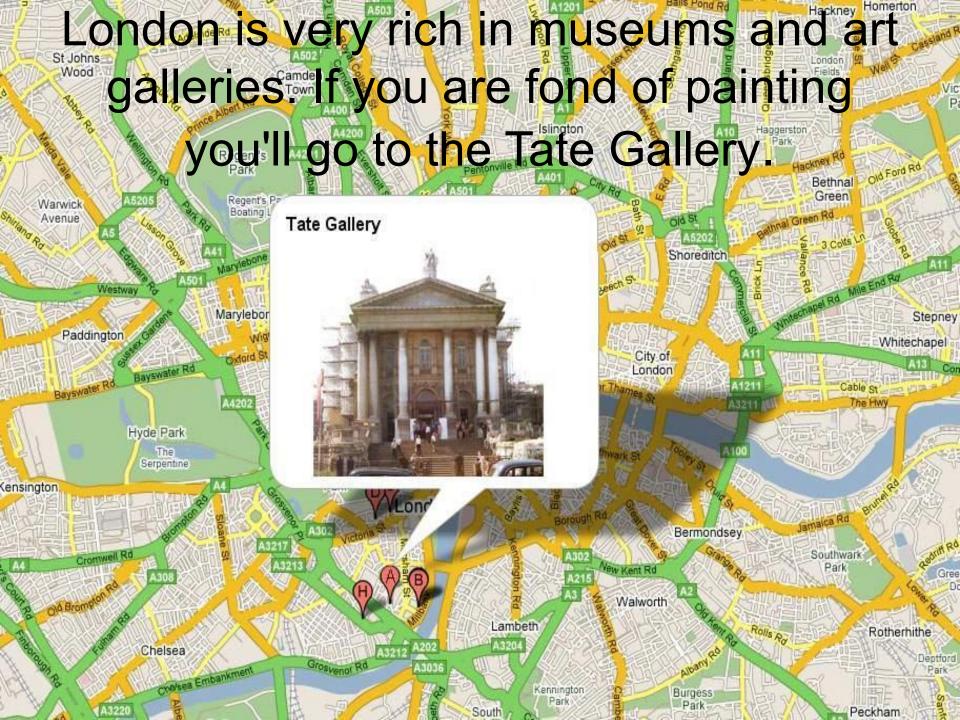

# Museums and art galleries of London.

### Tate Gallery

## A rich sugar manufacturer Henry Tate founded it in 1897.

## There are about 300 oils and 19000 watercolours and drawings.