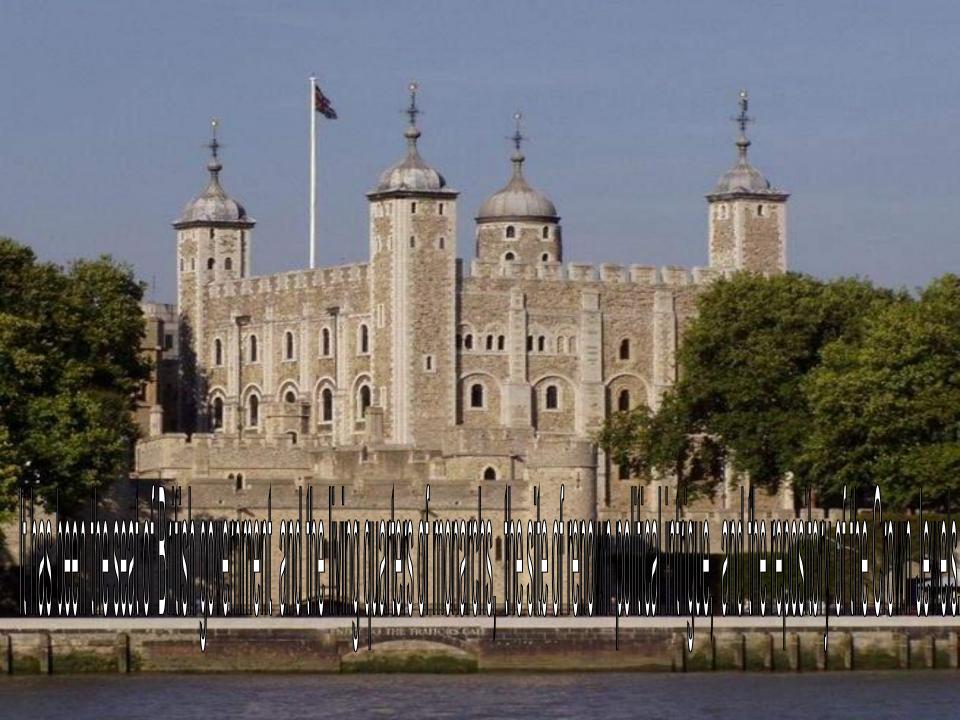

### The Queen's Residence

The Queen's Residence was built in 1970 for Samuel Barnard, a vice president of the Paper Company

# In 1700's the Queen's Residence was a gitterom Henry Ford.

# Big Ben

COMPOSITION OF

Y

#### This bell came originally from the old Palace of Westminster, it was given to the Dean of St. Paul's by William II.

### Before returning to Westminster to hang in its present home, it was refashioned in Whitechapel in 1858.



The BBC first proceeder the entries on the Sist December (92) - there is a microphone internet connected to Broadcasting House.

# The East End

# To the east the large area called the East End. This is London's poorest part.

### The very large riverside in the East End make London one of the three largest parts in the world.

# Fower of London



# Tower Bridge

NATE OF THE OWNER

: 111

......



### The City of London

# The City extends over an area of about 2.6 square kilometres in the heart of London.

# Museums and art galleries of London.

### Tate Gallery



## A rich sugar manufacturer Henry Tate founded it in 1897.

## There are about 300 oils and 19000 watercolours and drawings.







### The British Museum is the largest and richest of its kind in the world.

#### The present building was built in 1852.





# This collection is so vasi that only a very small percentage of it is on show to the public.

#### The famous places in the London

2

## Globe Theatre

ne original Globe Theatre was built in 1500 by the playing company to which Shakespeare belonged

#### Trafalgar Square

and a second sec

#### The Cathedral o