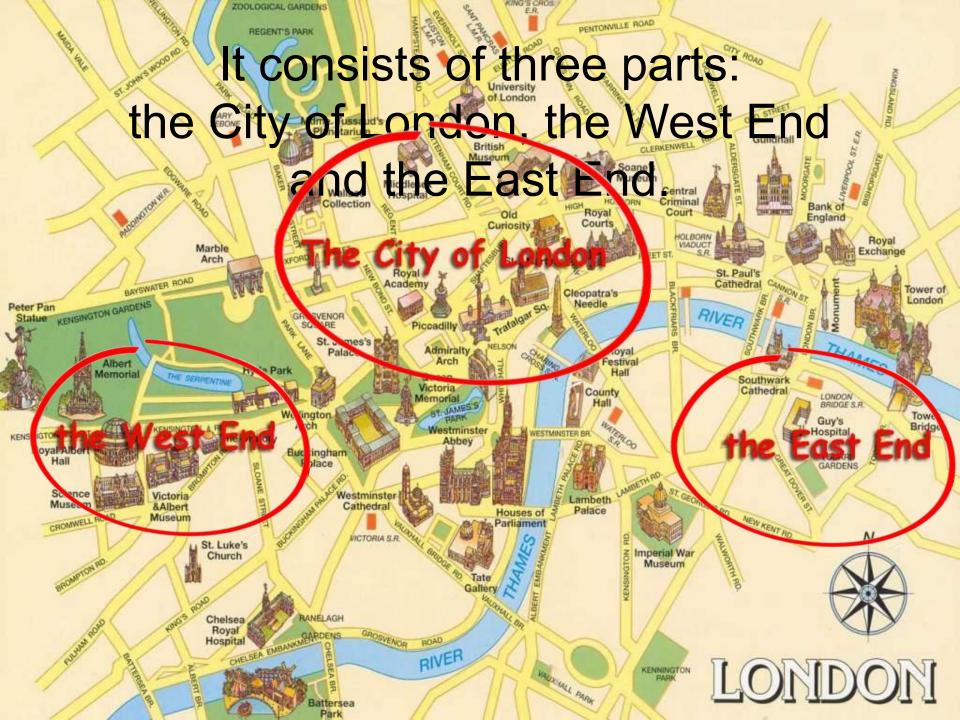

### The City of London

# The City extends over an area of about 2.6 square kilometres in the heart of London.