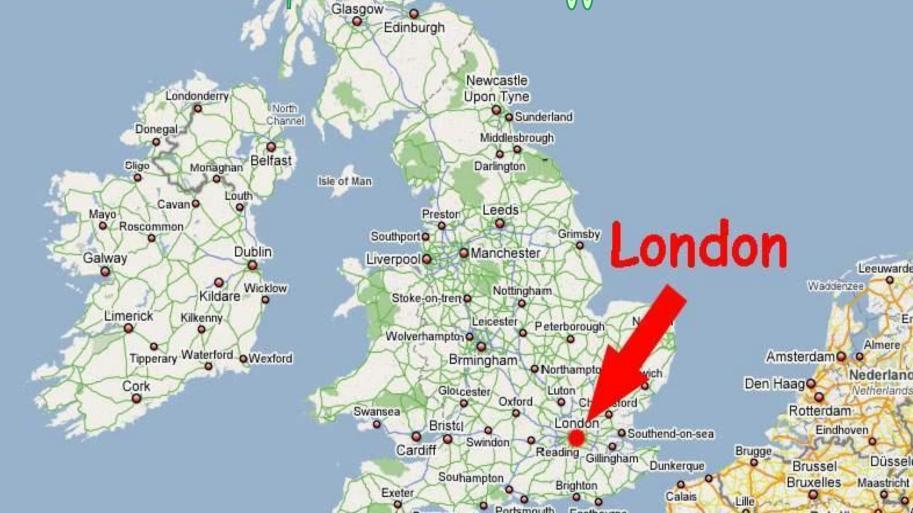

# London is the British capital and one of the biggest cities in the world.

# London is studied upon both banks of the River Thames, it is the largest off in Britain and one of the largest in the world.

0