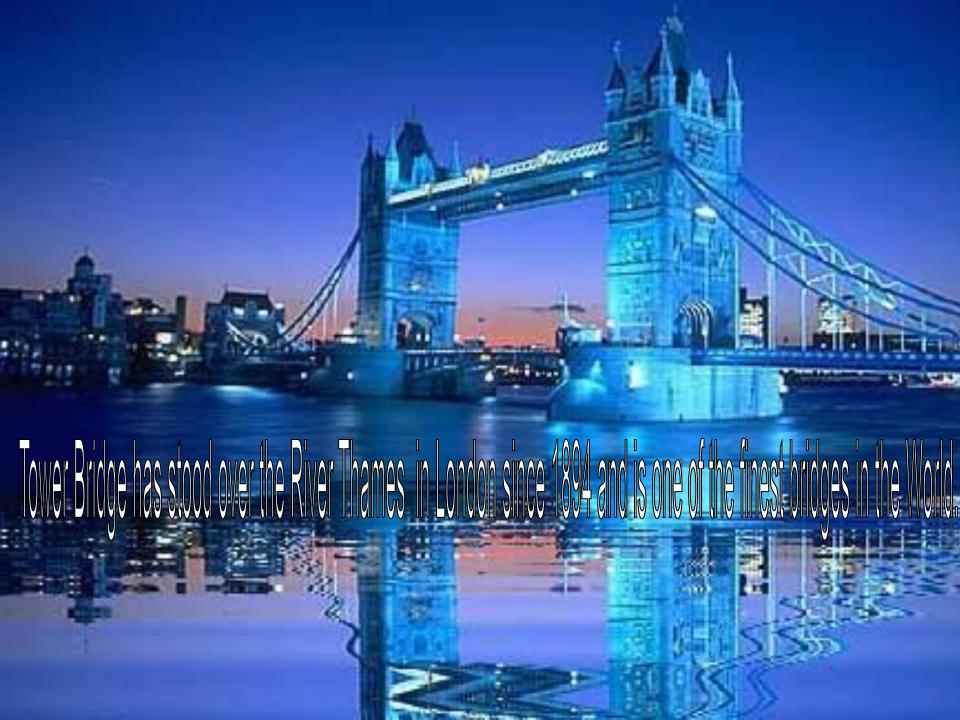

built in 1970 for Samuel Barnard, a vice president of the Paper Company

# In 1700's the Queen's Residence was a gitterom Henry Ford.

# Big Ben

COMPOSITION OF

Y

#### This bell came originally from the old Palace of Westminster, it was given to the Dean of St. Paul's by William II.

### Before returning to Westminster to hang in its present home, it was refashioned in Whitechapel in 1858.



The BBC first proceeder the entries on the Sist December (92) - there is a microphone internet connected to Broadcasting House.

# The East End

# To the east the large area called the East End. This is London's poorest part.

### The very large riverside in the East End make London one of the three largest parts in the world.

# Fower of London



# Tower Bridge

NATE OF THE OWNER

: 111

......



### The City of London

# The City extends over an area of about 2.6 square kilometres in the heart of London.

# Museums and art galleries of London.

### Tate Gallery



## A rich sugar manufacturer Henry Tate founded it in 1897.

## There are about 300 oils and 19000 watercolours and drawings.







### The British Museum is the largest and richest of its kind in the world.

#### The present building was built in 1852.





# This collection is so vasi that only a very small percentage of it is on show to the public.

#### The famous places in the London

2

## Globe Theatre

ne original Globe Theatre was built in 1500 by the playing company to which Shakespeare belonged

#### Trafalgar Square

and a second sec

#### The Cathedral of Saint Paul

#### Piccadilly

01-10

## Statue on b