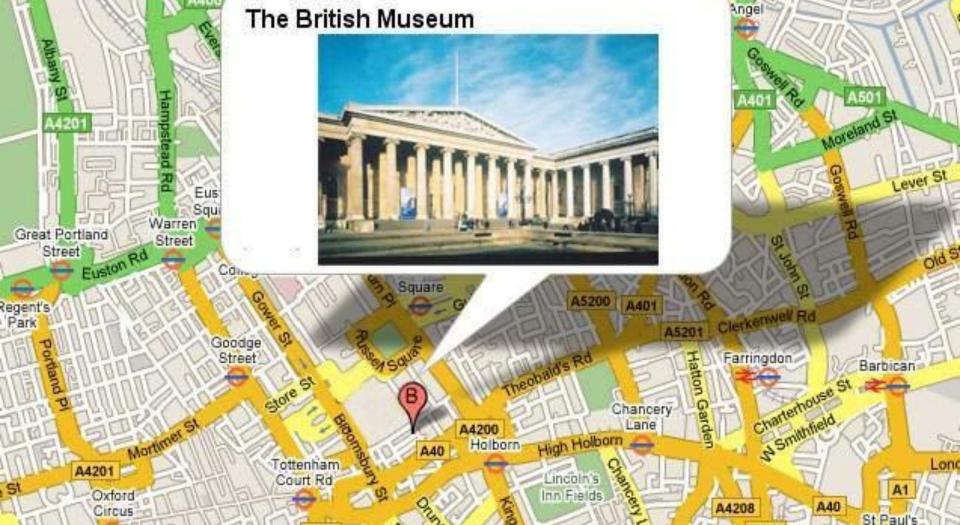

### The British Museum is the largest and richest of its kind in the world.

#### The present building was built in 1852.

# This collection is so vasi that only a very small percentage of it is on show to the public.