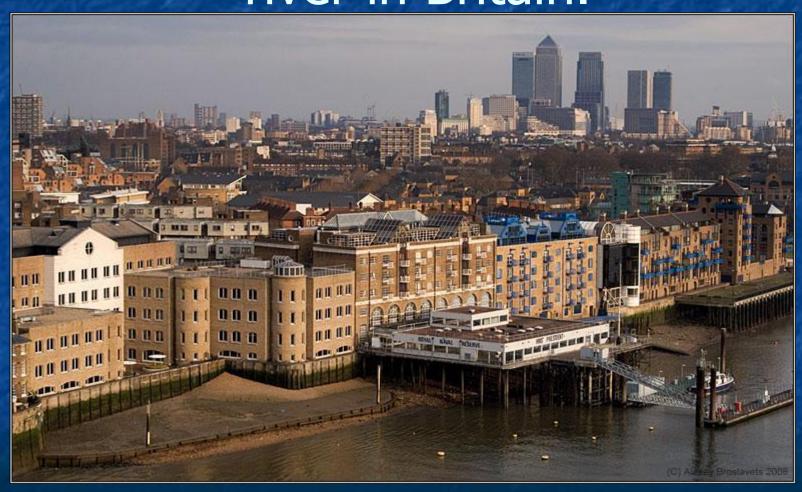

### View from Tower Bridge



#### The Thames is the deepest river.



# The Thames is the most beautiful river in Britain.



#### It runs below the London Eye.



# London Eye is the biggest wheel in Britain.





### London Bridge



# Tower Bridge is one of the oldest





#### The Tower is a very big castle.



#### It is the oldest place in London



# It was a castle, a palace, a zoo and a museum.



# Buckingham Palace is the home of the Oueen







# Admiral Nelson Column is on Trafalgar Square. It is the most popular place











### Natural History Museum





### St. Paul's Cathedral is the



## Piccadilly Circus



### National Gallery



#### Houses of Parliament