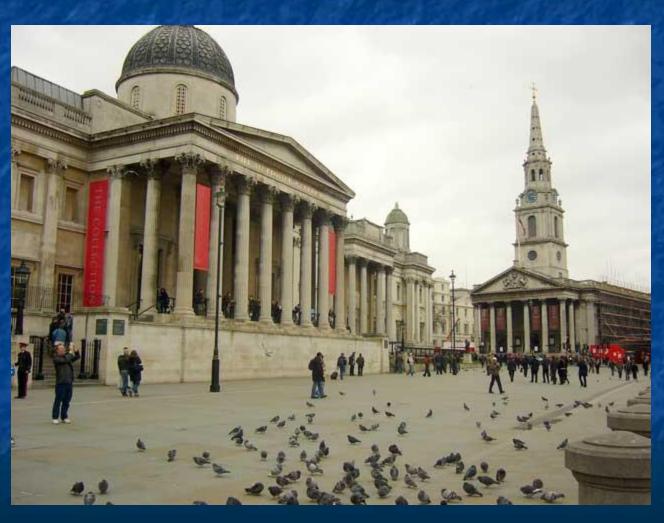

### View from Tower Bridge



#### The Thames is the deepest river.



# The Thames is the most beautiful river in Britain.



#### It runs below the London Eye.



# London Eye is the biggest wheel in Britain.





### London Bridge



# Tower Bridge is one of the oldest





#### The Tower is a very big castle.



#### It is the oldest place in London



# It was a castle, a palace, a zoo and a museum.



# Buckingham Palace is the home of the Oueen







# Admiral Nelson Column is on Trafalgar Square. It is the most popular place











### Natural History Museum





### St. Paul's Cathedral is the



## Piccadilly Circus



### National Gallery



#### Houses of Parliament