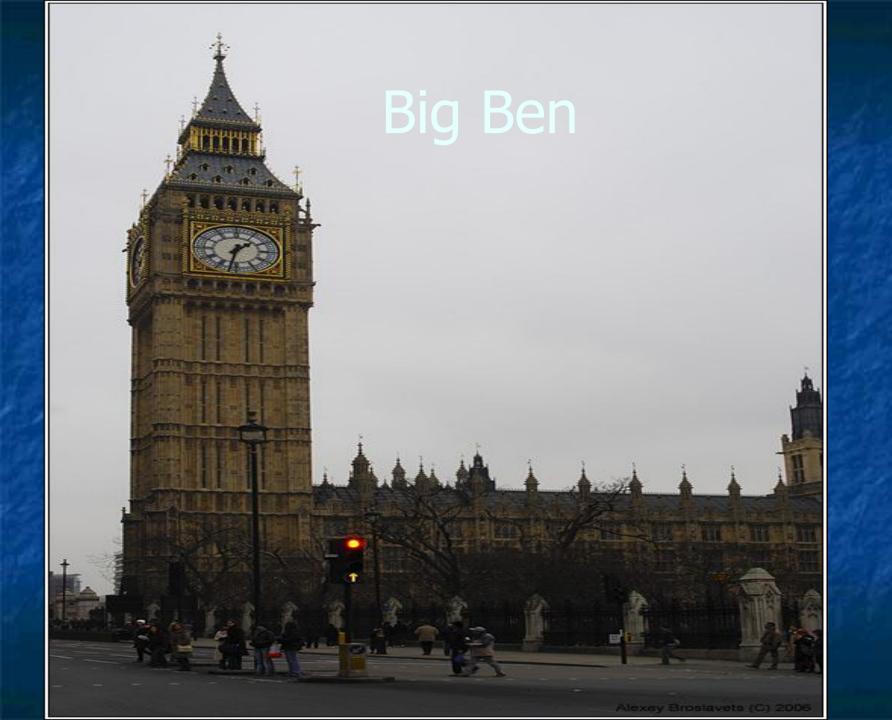

### View from Tower Bridge



#### The Thames is the deepest river.



# The Thames is the most beautiful river in Britain.



#### It runs below the London Eye.



# London Eye is the biggest wheel in Britain.





### London Bridge



# Tower Bridge is one of the oldest





#### The Tower is a very big castle.



#### It is the oldest place in London



# It was a castle, a palace, a zoo and a museum.



# Buckingham Palace is the home of the Oueen







# Admiral Nelson Column is on Trafalgar Square. It is the most popular place











### Natural History Museum





### St. Paul's Cathedral is the



## Piccadilly Circus



### National Gallery



#### Houses of Parliament