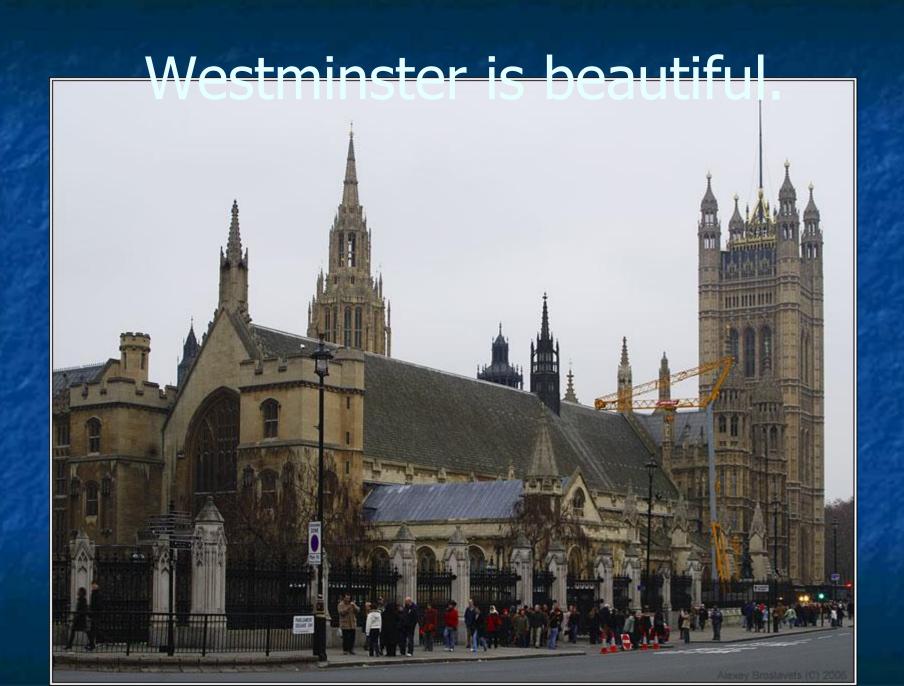

### View from Tower Bridge



#### The Thames is the deepest river.



# The Thames is the most beautiful river in Britain.



#### It runs below the London Eye.



# London Eye is the biggest wheel in Britain.





### London Bridge



# Tower Bridge is one of the oldest





#### The Tower is a very big castle.



#### It is the oldest place in London



# It was a castle, a palace, a zoo and a museum.



# Buckingham Palace is the home of the Oueen







# Admiral Nelson Column is on Trafalgar Square. It is the most popular place











### Natural History Museum





### St. Paul's Cathedral is the



## Piccadilly Circus



### National Gallery



#### Houses of Parliament