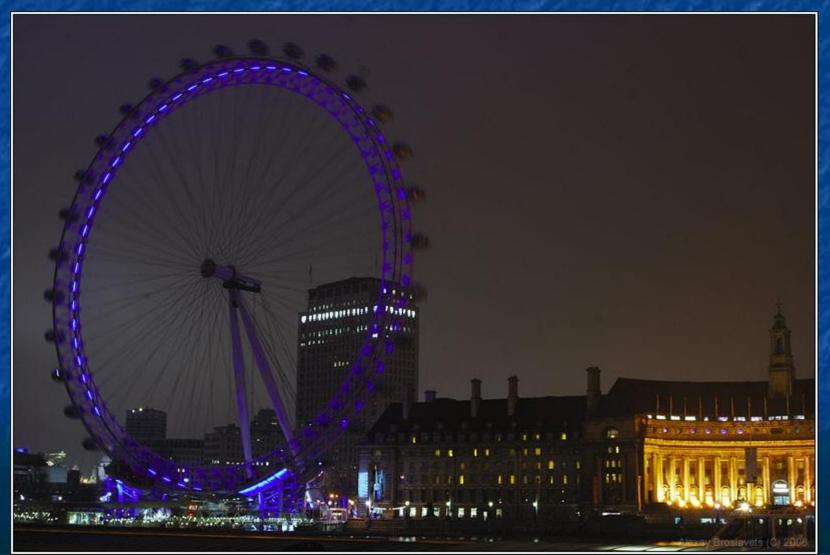

#### It runs below the London Eye.

# London Eye is the biggest wheel in Britain.