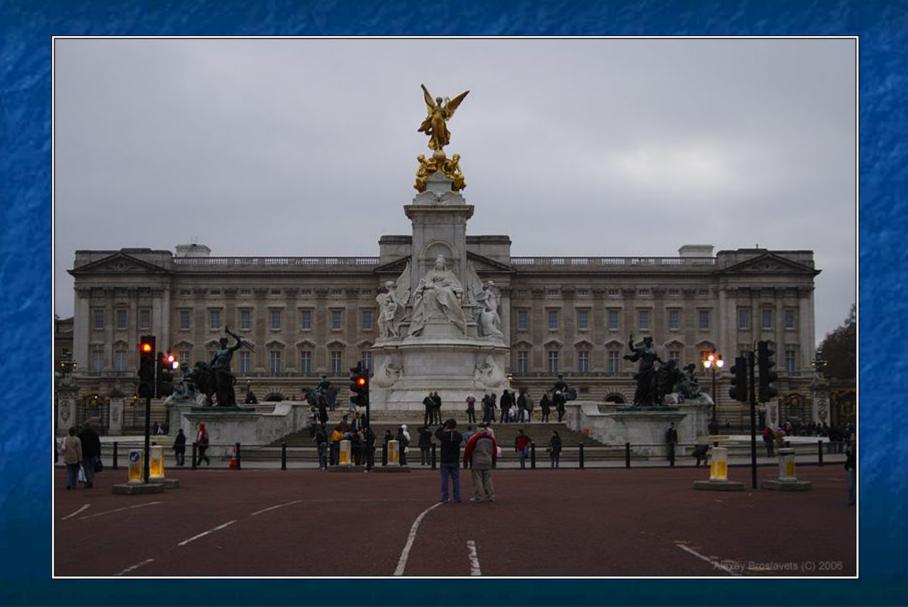

### View from Tower Bridge



#### The Thames is the deepest river.



# The Thames is the most beautiful river in Britain.



#### It runs below the London Eye.



# London Eye is the biggest wheel in Britain.





### London Bridge



# Tower Bridge is one of the oldest





#### The Tower is a very big castle.



#### It is the oldest place in London



# It was a castle, a palace, a zoo and a museum.



# Buckingham Palace is the home of the Oueen







# Admiral Nelson Column is on Trafalgar Square. It is the most popular place











### Natural History Museum





### St. Paul's Cathedral is the



## Piccadilly Circus



### National Gallery



#### Houses of Parliament