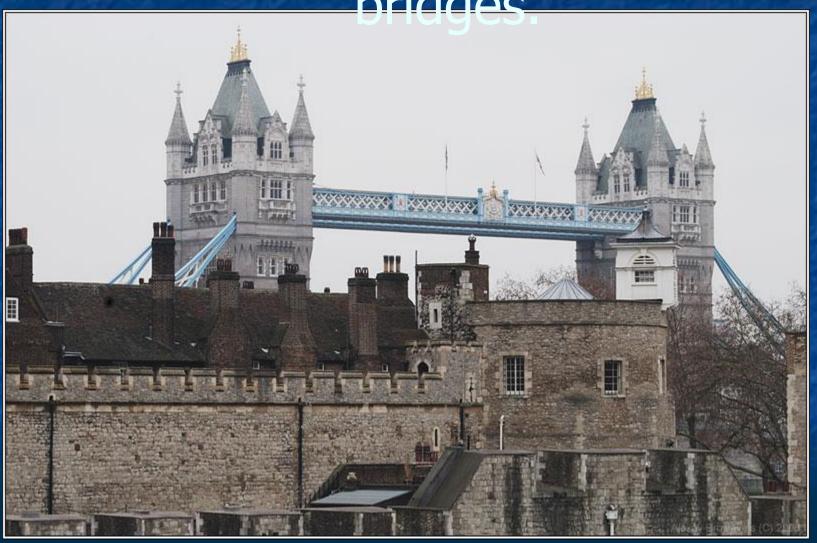

### View from Tower Bridge



#### The Thames is the deepest river.



# The Thames is the most beautiful river in Britain.



#### It runs below the London Eye.



# London Eye is the biggest wheel in Britain.





### London Bridge



# Tower Bridge is one of the oldest





#### The Tower is a very big castle.



#### It is the oldest place in London



# It was a castle, a palace, a zoo and a museum.



# Buckingham Palace is the home of the Oueen







# Admiral Nelson Column is on Trafalgar Square. It is the most popular place











### Natural History Museum





### St. Paul's Cathedral is the



## Piccadilly Circus



### National Gallery



#### Houses of Parliament