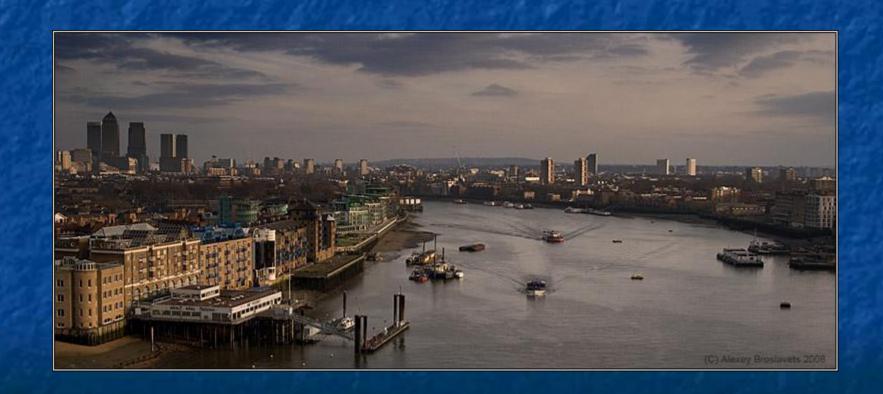

### View from Tower Bridge



#### The Thames is the deepest river.



# The Thames is the most beautiful river in Britain.



#### It runs below the London Eye.



# London Eye is the biggest wheel in Britain.





### London Bridge



# Tower Bridge is one of the oldest





#### The Tower is a very big castle.



#### It is the oldest place in London



# It was a castle, a palace, a zoo and a museum.



# Buckingham Palace is the home of the Oueen







# Admiral Nelson Column is on Trafalgar Square. It is the most popular place











### Natural History Museum





### St. Paul's Cathedral is the



## Piccadilly Circus



### National Gallery



#### Houses of Parliament