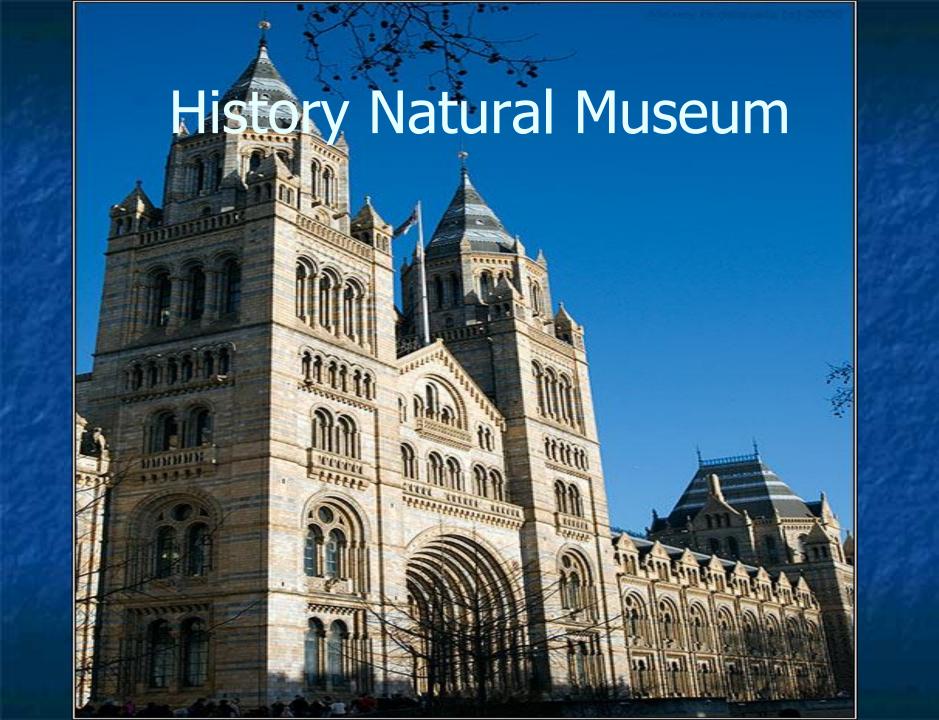

### View from Tower Bridge



#### The Thames is the deepest river.



# The Thames is the most beautiful river in Britain.



#### It runs below the London Eye.



# London Eye is the biggest wheel in Britain.





### London Bridge



# Tower Bridge is one of the oldest





#### The Tower is a very big castle.



#### It is the oldest place in London



# It was a castle, a palace, a zoo and a museum.



# Buckingham Palace is the home of the Oueen







# Admiral Nelson Column is on Trafalgar Square. It is the most popular place











### Natural History Museum





### St. Paul's Cathedral is the



## Piccadilly Circus



### National Gallery



#### Houses of Parliament