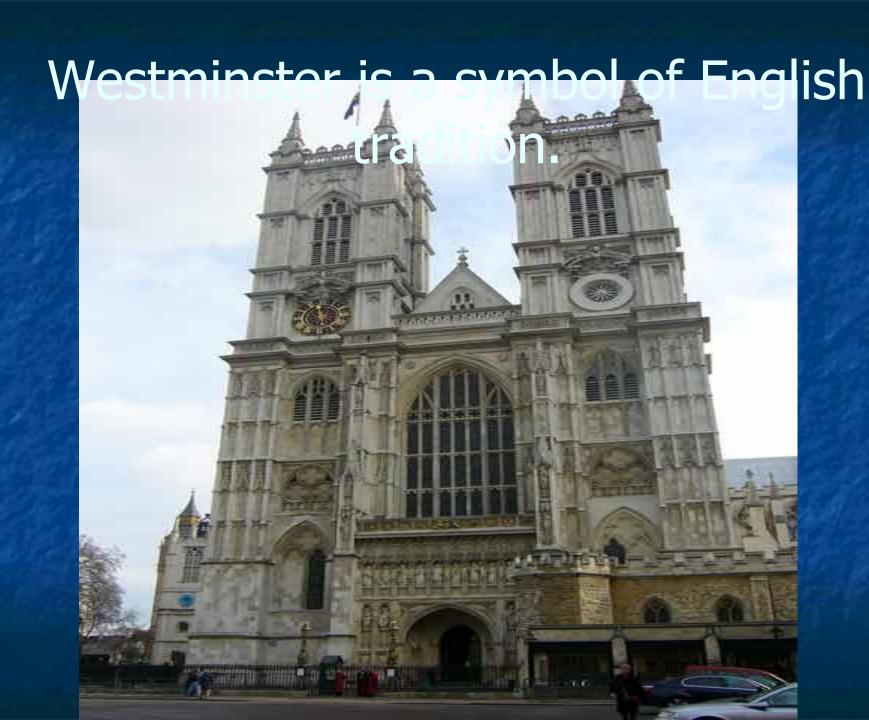

### View from Tower Bridge



#### The Thames is the deepest river.



# The Thames is the most beautiful river in Britain.



#### It runs below the London Eye.



# London Eye is the biggest wheel in Britain.





### London Bridge



# Tower Bridge is one of the oldest





#### The Tower is a very big castle.



#### It is the oldest place in London



# It was a castle, a palace, a zoo and a museum.



# Buckingham Palace is the home of the Oueen







# Admiral Nelson Column is on Trafalgar Square. It is the most popular place











### Natural History Museum





### St. Paul's Cathedral is the



## Piccadilly Circus



### National Gallery



#### Houses of Parliament