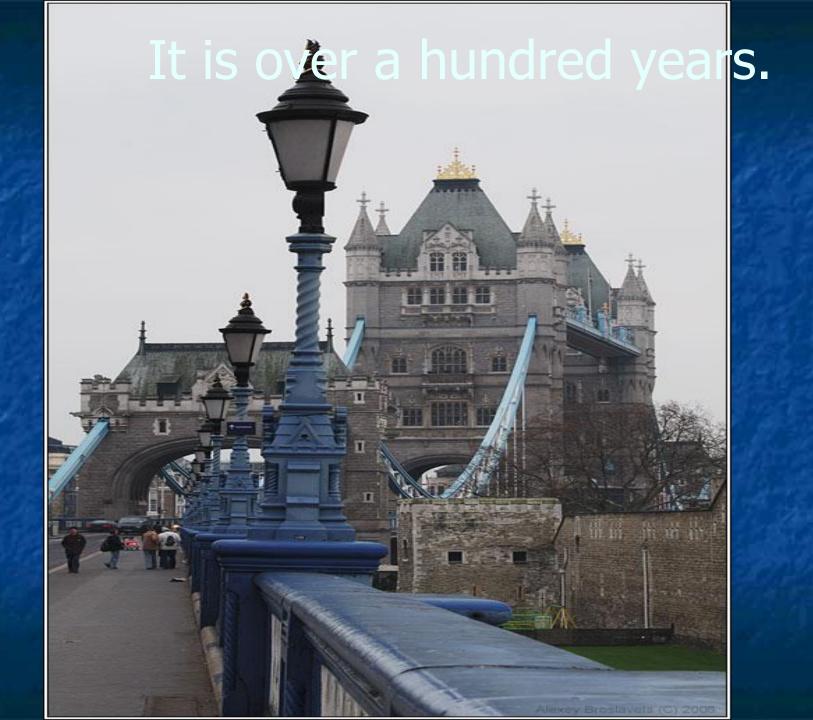

### View from Tower Bridge



#### The Thames is the deepest river.



# The Thames is the most beautiful river in Britain.



#### It runs below the London Eye.



# London Eye is the biggest wheel in Britain.





### London Bridge



# Tower Bridge is one of the oldest





#### The Tower is a very big castle.



#### It is the oldest place in London



# It was a castle, a palace, a zoo and a museum.



# Buckingham Palace is the home of the Oueen







# Admiral Nelson Column is on Trafalgar Square. It is the most popular place











### Natural History Museum





### St. Paul's Cathedral is the



## Piccadilly Circus



### National Gallery



#### Houses of Parliament