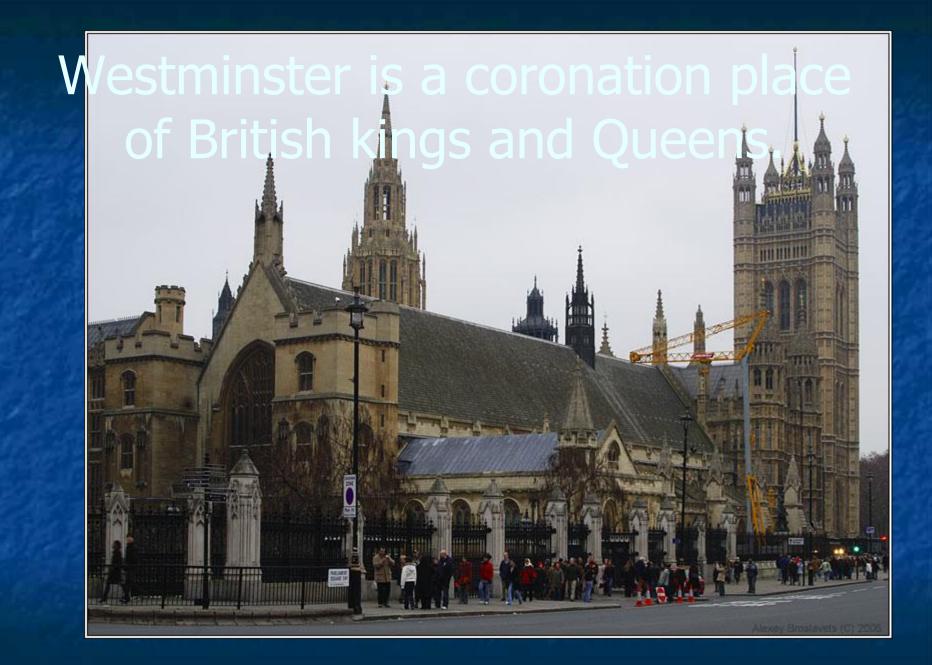

### View from Tower Bridge



#### The Thames is the deepest river.



# The Thames is the most beautiful river in Britain.



#### It runs below the London Eye.



# London Eye is the biggest wheel in Britain.





### London Bridge



# Tower Bridge is one of the oldest





#### The Tower is a very big castle.



#### It is the oldest place in London



# It was a castle, a palace, a zoo and a museum.



# Buckingham Palace is the home of the Oueen







# Admiral Nelson Column is on Trafalgar Square. It is the most popular place











### Natural History Museum





### St. Paul's Cathedral is the



## Piccadilly Circus



### National Gallery



#### Houses of Parliament