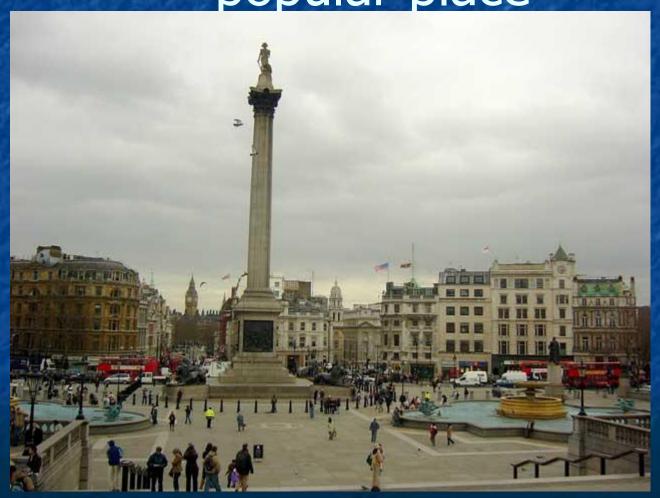

### View from Tower Bridge



#### The Thames is the deepest river.



# The Thames is the most beautiful river in Britain.



#### It runs below the London Eye.



# London Eye is the biggest wheel in Britain.





### London Bridge



# Tower Bridge is one of the oldest





#### The Tower is a very big castle.



#### It is the oldest place in London



# It was a castle, a palace, a zoo and a museum.



# Buckingham Palace is the home of the Oueen







# Admiral Nelson Column is on Trafalgar Square. It is the most popular place











### Natural History Museum





### St. Paul's Cathedral is the



## Piccadilly Circus



### National Gallery



#### Houses of Parliament