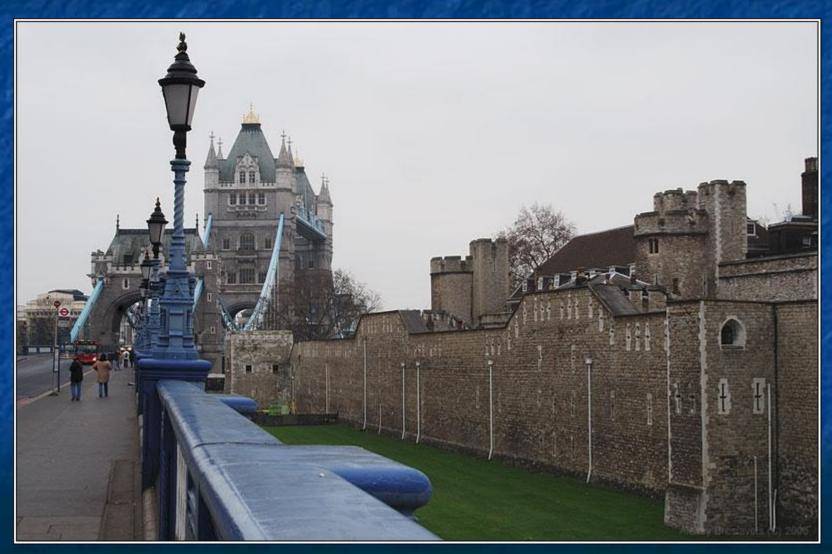

### View from Tower Bridge



#### The Thames is the deepest river.



# The Thames is the most beautiful river in Britain.



#### It runs below the London Eye.



# London Eye is the biggest wheel in Britain.





### London Bridge



# Tower Bridge is one of the oldest





#### The Tower is a very big castle.



#### It is the oldest place in London



# It was a castle, a palace, a zoo and a museum.



# Buckingham Palace is the home of the Oueen







# Admiral Nelson Column is on Trafalgar Square. It is the most popular place











### Natural History Museum





### St. Paul's Cathedral is the



## Piccadilly Circus



### National Gallery



#### Houses of Parliament