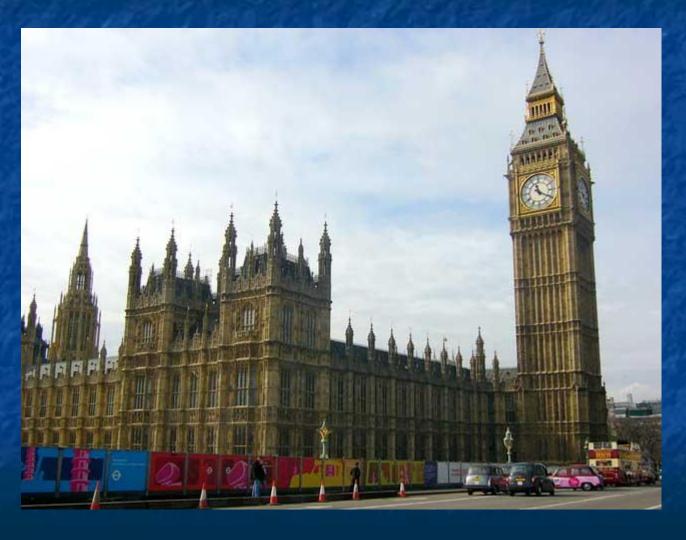

### View from Tower Bridge



#### The Thames is the deepest river.



# The Thames is the most beautiful river in Britain.



#### It runs below the London Eye.



# London Eye is the biggest wheel in Britain.





### London Bridge



# Tower Bridge is one of the oldest





#### The Tower is a very big castle.



#### It is the oldest place in London



# It was a castle, a palace, a zoo and a museum.



# Buckingham Palace is the home of the Oueen







# Admiral Nelson Column is on Trafalgar Square. It is the most popular place











### Natural History Museum





### St. Paul's Cathedral is the



## Piccadilly Circus



### National Gallery



#### Houses of Parliament