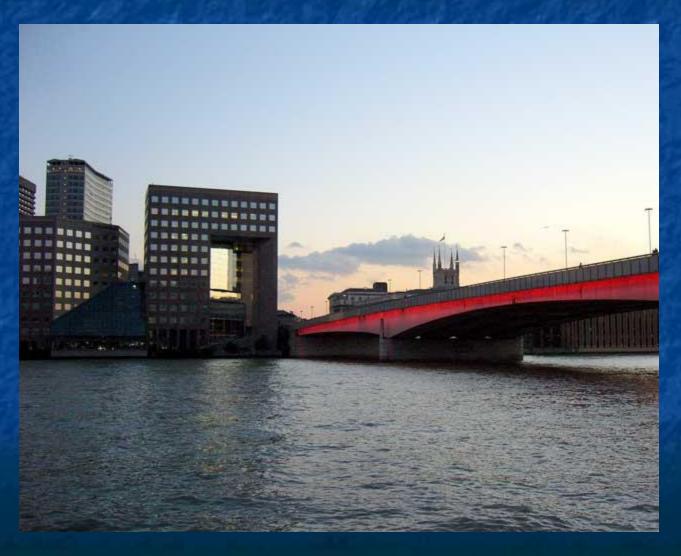

### View from Tower Bridge



#### The Thames is the deepest river.



# The Thames is the most beautiful river in Britain.



#### It runs below the London Eye.



# London Eye is the biggest wheel in Britain.





### London Bridge



# Tower Bridge is one of the oldest





#### The Tower is a very big castle.



#### It is the oldest place in London



# It was a castle, a palace, a zoo and a museum.



# Buckingham Palace is the home of the Oueen







# Admiral Nelson Column is on Trafalgar Square. It is the most popular place











### Natural History Museum





### St. Paul's Cathedral is the



## Piccadilly Circus



### National Gallery



#### Houses of Parliament