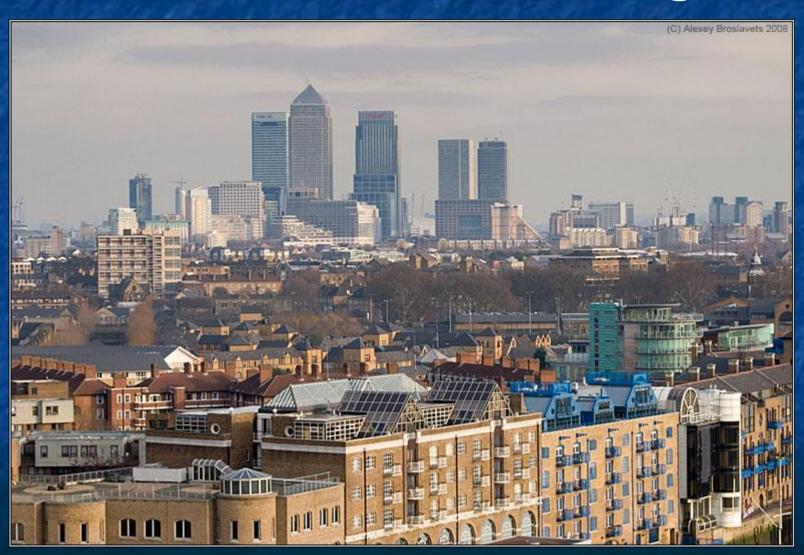

### View from Tower Bridge



#### The Thames is the deepest river.



# The Thames is the most beautiful river in Britain.



#### It runs below the London Eye.



# London Eye is the biggest wheel in Britain.





### London Bridge



# Tower Bridge is one of the oldest





#### The Tower is a very big castle.



#### It is the oldest place in London



# It was a castle, a palace, a zoo and a museum.



# Buckingham Palace is the home of the Oueen







# Admiral Nelson Column is on Trafalgar Square. It is the most popular place











### Natural History Museum





### St. Paul's Cathedral is the



## Piccadilly Circus



### National Gallery



#### Houses of Parliament