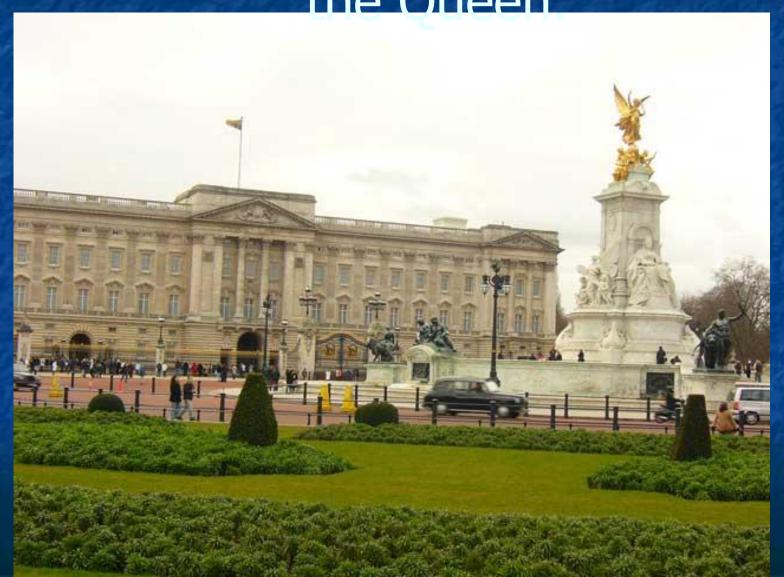

### View from Tower Bridge



#### The Thames is the deepest river.



# The Thames is the most beautiful river in Britain.



#### It runs below the London Eye.



# London Eye is the biggest wheel in Britain.





### London Bridge



# Tower Bridge is one of the oldest





#### The Tower is a very big castle.



#### It is the oldest place in London



# It was a castle, a palace, a zoo and a museum.



# Buckingham Palace is the home of the Oueen







# Admiral Nelson Column is on Trafalgar Square. It is the most popular place











### Natural History Museum





### St. Paul's Cathedral is the



## Piccadilly Circus



### National Gallery



#### Houses of Parliament