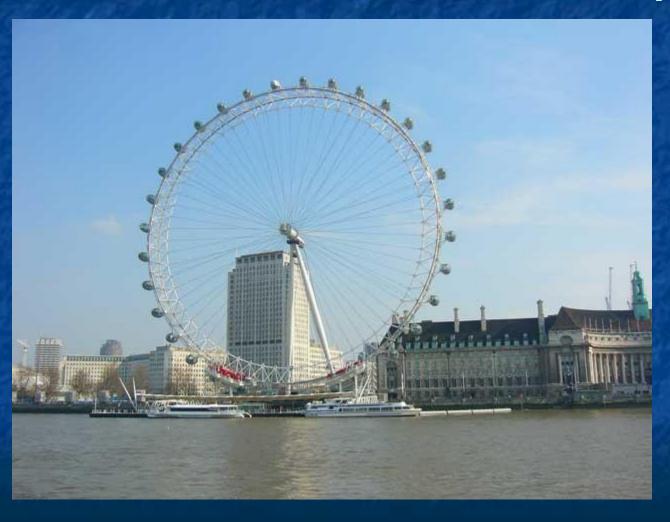

#### It runs below the London Eye.

# London Eye is the biggest wheel in Britain.