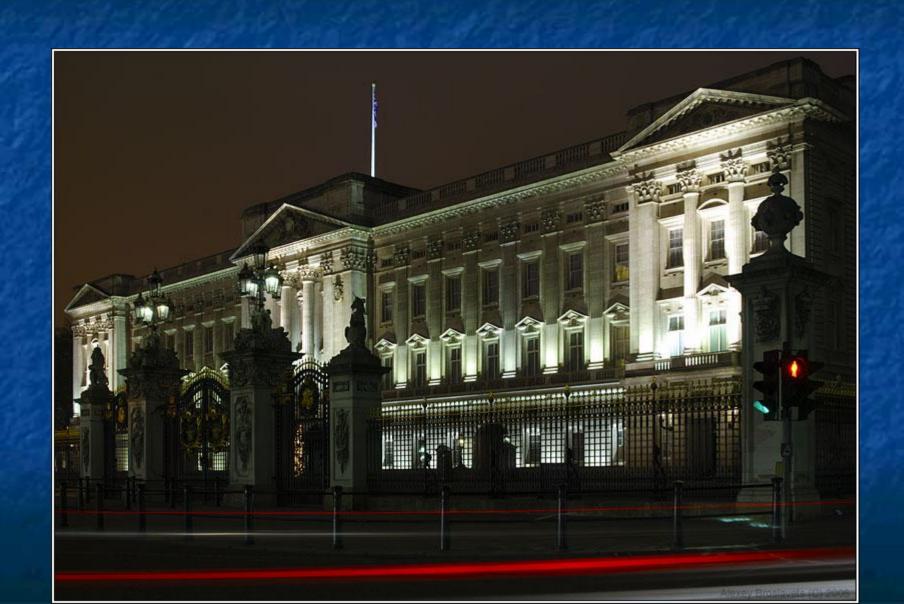

### View from Tower Bridge



#### The Thames is the deepest river.



# The Thames is the most beautiful river in Britain.



#### It runs below the London Eye.



# London Eye is the biggest wheel in Britain.





### London Bridge



# Tower Bridge is one of the oldest





#### The Tower is a very big castle.



#### It is the oldest place in London



# It was a castle, a palace, a zoo and a museum.



# Buckingham Palace is the home of the Oueen







# Admiral Nelson Column is on Trafalgar Square. It is the most popular place











### Natural History Museum





### St. Paul's Cathedral is the



## Piccadilly Circus



### National Gallery



#### Houses of Parliament