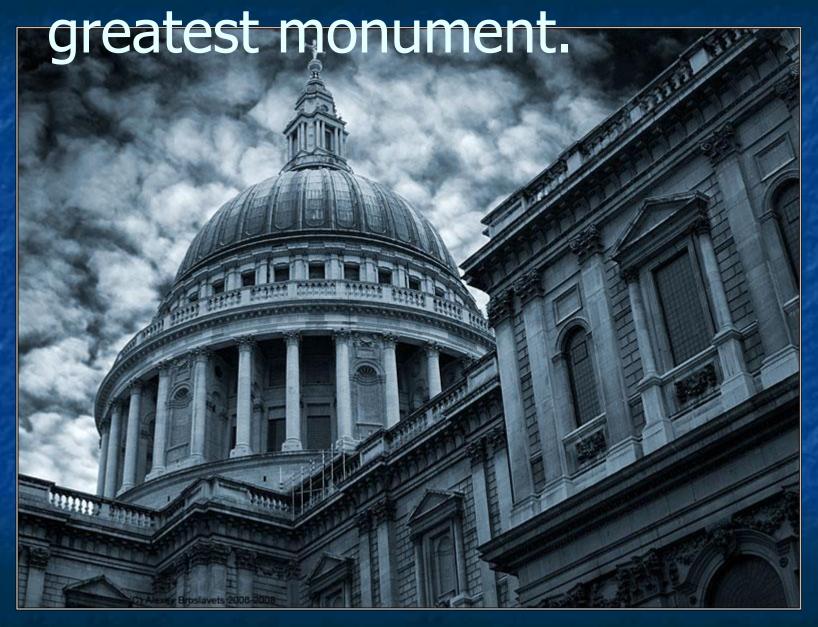

### View from Tower Bridge



#### The Thames is the deepest river.



# The Thames is the most beautiful river in Britain.



#### It runs below the London Eye.



# London Eye is the biggest wheel in Britain.





### London Bridge



# Tower Bridge is one of the oldest





#### The Tower is a very big castle.



#### It is the oldest place in London



# It was a castle, a palace, a zoo and a museum.



# Buckingham Palace is the home of the Oueen







# Admiral Nelson Column is on Trafalgar Square. It is the most popular place











### Natural History Museum





### St. Paul's Cathedral is the



## Piccadilly Circus



### National Gallery



#### Houses of Parliament