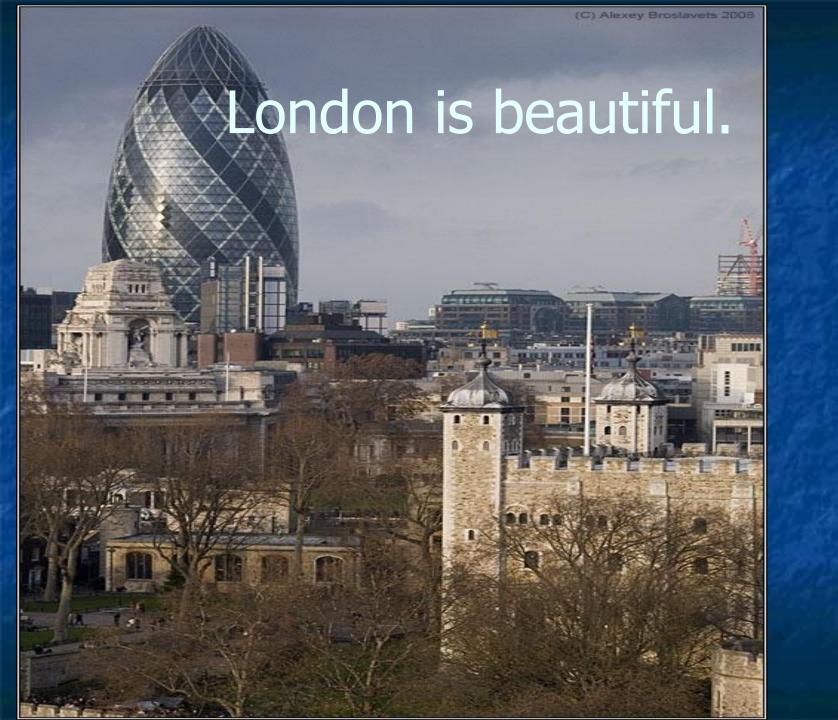

### View from Tower Bridge



#### The Thames is the deepest river.



# The Thames is the most beautiful river in Britain.



#### It runs below the London Eye.



# London Eye is the biggest wheel in Britain.





### London Bridge



# Tower Bridge is one of the oldest





#### The Tower is a very big castle.



#### It is the oldest place in London



# It was a castle, a palace, a zoo and a museum.



# Buckingham Palace is the home of the Oueen







# Admiral Nelson Column is on Trafalgar Square. It is the most popular place











### Natural History Museum





### St. Paul's Cathedral is the



## Piccadilly Circus



### National Gallery



#### Houses of Parliament