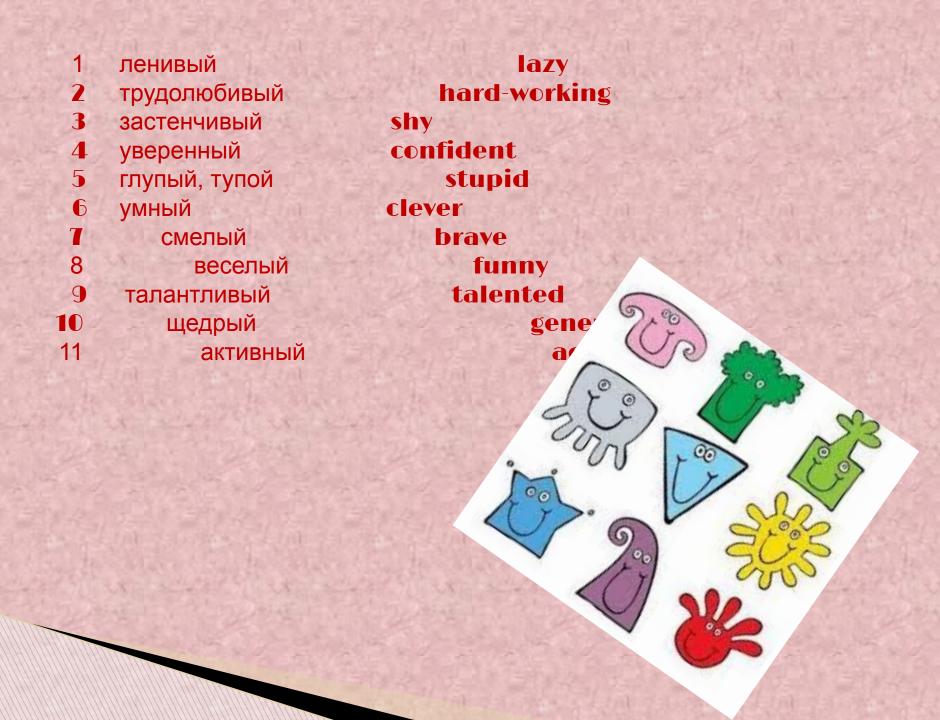

#### Introduction

- 1. People consider him/her to be...
- 2. They say he/she is...
- 3. He/she looks...
- 4. He/she always impresses people (un)favourably.
  - -beautiful
  - -handsome
  - -attractive
  - pleasant
  - -charming
  - -lovely
  - -pretty
  - -nice
  - -cute
  - -good looking
  - -graceful
  - -neat
  - -tidy
  - plain
  - -ugly

#### Height and

- 1. He/she is...
- 2. He/she thinks he/she is too... and wants to lose weight
  - -tall
  - -short
  - -of medium height
  - -neither tall nor short
  - -thin
  - -slim
  - -large
  - -broad-shouldered
  - -long-legged(armed

what is called

- -thin as a rail
- -skinny
- -well-built
- -plump
- -stout

#### 3. He/she has a... nose (with freckles on it)

-long -short -straight -turned-up -hooked

4. He/she is hollow(plump)-cheeked/oval(round)-fac He/she has ...cheeks/a ... face. ed.

-hollow-plump

-oval -round

5. His/her ... lips and ... teeth make her smile ... Though his/her lips are ... and teeth are ..., his/her smile is ...

- -full -thin
- -red
- -pink -bright
- -pale

-white yellowish -flashing -happy charming -cheerful -pleasant

#### 7. He/she has a ... expression (look) on his/her face.

- -thoughtfu
- -absent
- -nice
- -gloomy
- -pleasant
- -serious