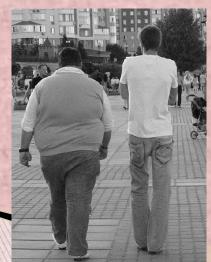

## Build

She is fat.

grey eyes

blue eyes

green eyes

Note! This is a black eye. dark eyes

#### Height and

- 1. He/she is...
- 2. He/she thinks he/she is too... and wants to lose weight
  - -tall
  - -short
  - -of medium height
  - -neither tall nor short
  - -thin
  - -slim
  - -large
  - -broad-shouldered
  - -long-legged(armed

what is called

- -thin as a rail
- -skinny
- -well-built
- -plump
- -stout