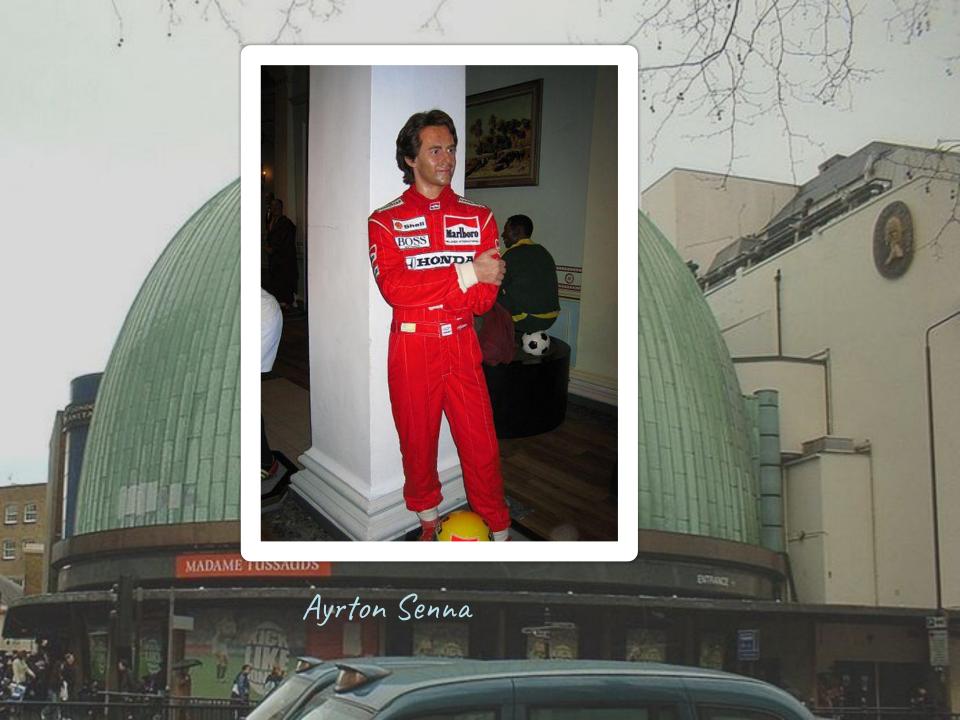

Madame Tussauds is a wax museum in London with branches in a number of major cities. It is a major tourist attraction in London, displaying waxworks of historical and royal figures, film stars, sports stars and famous murderers.