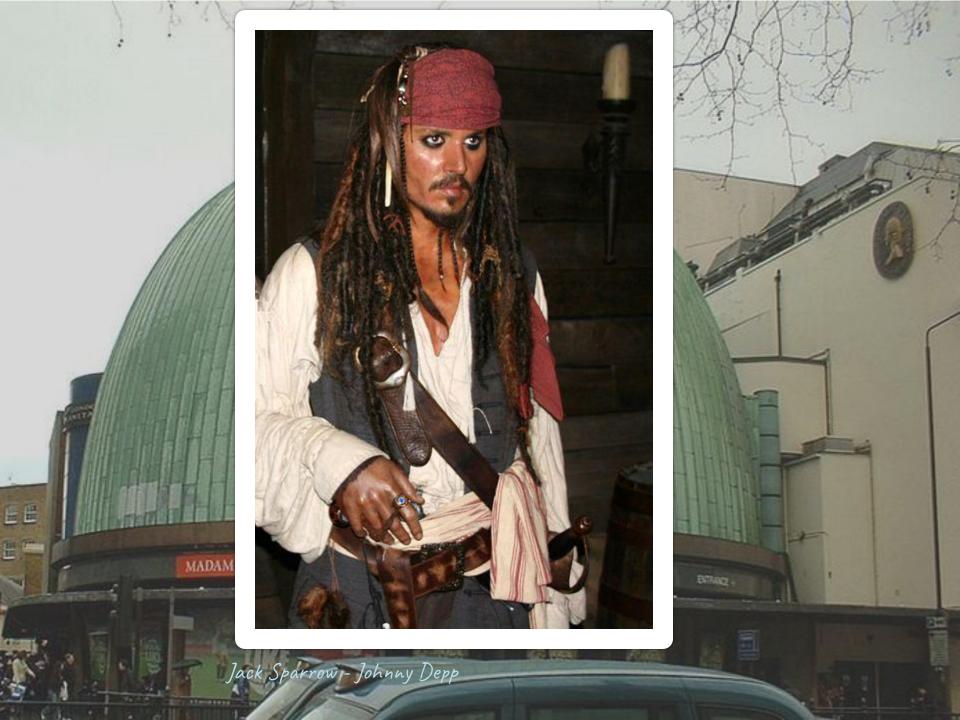

Madame Tussauds is a wax museum in London with branches in a number of major cities. It is a major tourist attraction in London, displaying waxworks of historical and royal figures, film stars, sports stars and famous murderers.