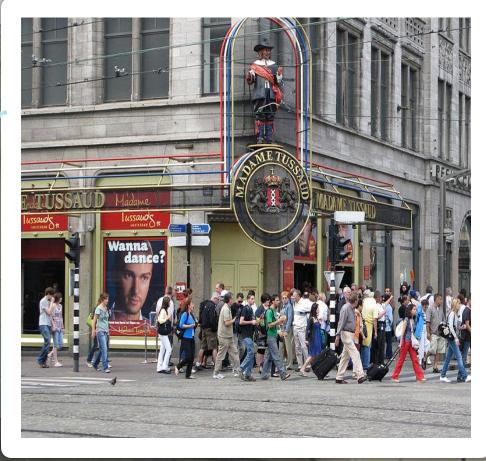

1

2

The museum in Amsterdam

1850) in Strasbourg, mother worked as a er for Dr. Philippe Curtius in witzerland, who was a physician in wax modelling. Curtius taught ssaud the art of wax modelling.

nna Maria