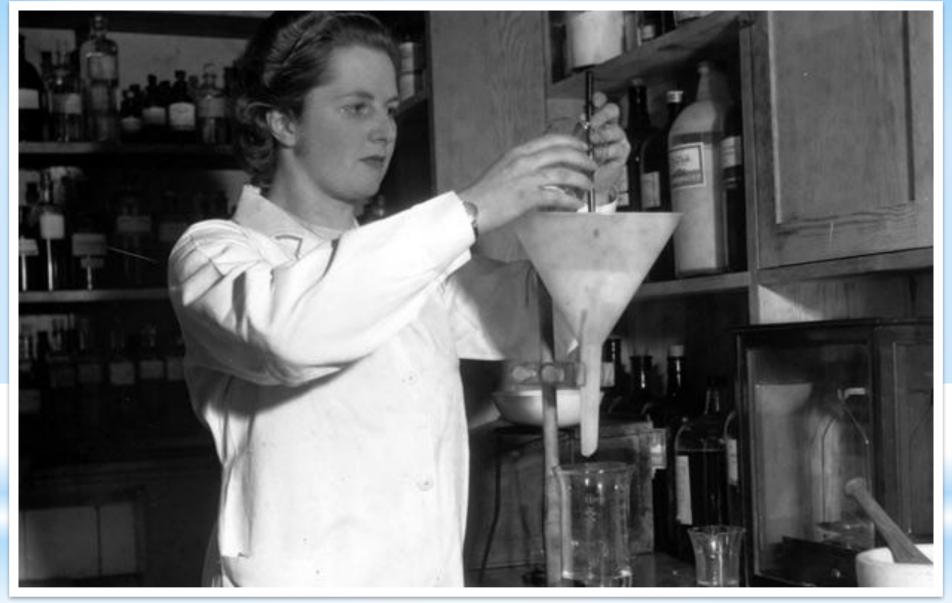

Church of England; Methodism

Signature

\* Early life and education

Born Margaret Roberts, the future British Prime minister is seen here as a toddler held by her father, Aldred.

Thatcher received her bachelor of science degree in chemistry from Oxford in 1947. During her first run for political office in 1950, she supported herself by working as a research chemist.