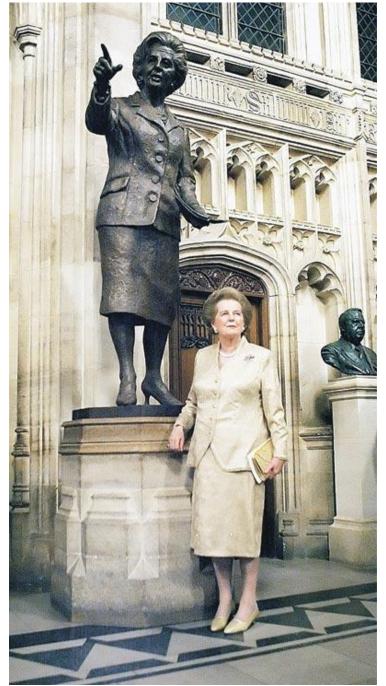

science degree in chemistry from Oxford in 1947. During her first run for political office in 1950, she supported herself by working as a research chemist.





In the 1950 and 1951 general

POlitica (nscartage an as the Conservative candidate for the safe Labour seat of Dartford. Although she lost both races, Thatcher gained attention as the youngest and only woman in the race.

"I can not say that I was lucky. I just deserve it."





### \*Thatcher's twins: Carol and Mark



\*Member of Parliament (1959-1970) Education

Secretary (1970-1974)







\*Prime Ministe (1979-1990





"I do not know anyone who has got to the top without hard work. That is the recipe. It will not always get you to the top, but should get you pretty near."

# \*Margaret Thatcher now









### \*Awards:





## \*Questions:

When was Margaret Thatcher born?

What kind of education did she get?

Describe her family.

When did Margaret Thatcher become Prime Minister of Britain?

What did she promise the nation?

What did she attach great importance to?

Were the British satisfied with M. Thatcher's policy?

Why is Margaret Thatcher a remarkable person all over the world?