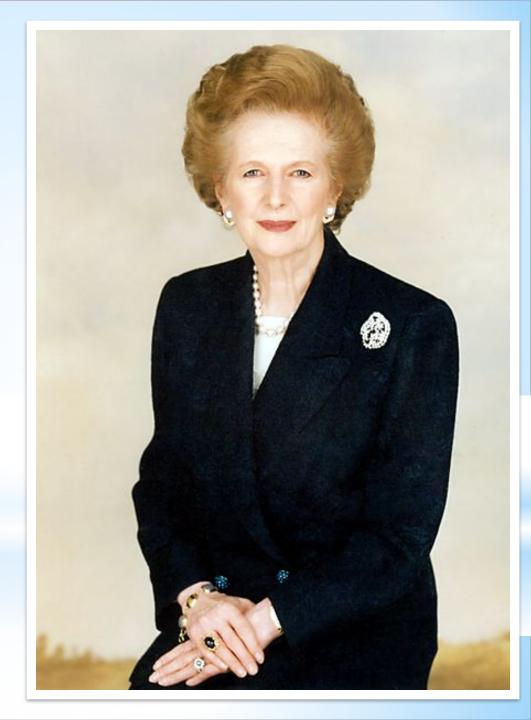

# \*Margaret Thatcher

the "Iron Lady"

### \* Margaret Hilda Thatcher, **Baroness Thatcher**

\*The 71th Prime Minister of the United Kingdom

In office

4 May 1979 - 28 November 1990

Born

Grantham,

Political party

Alma mater

13 October 1925 Lincolnshire, UK

Somerville College,

Oxford

Inns of Court

Conservative

**Profession** 

Religion

Chemist, Lawyer

Church of England; Methodism

Signature



\* Early life and education

Born Margaret Roberts, the future British Prime minister is seen here as a toddler held by her father, Aldred.









Thatcher received her bachelor of science degree in chemistry from Oxford in 1947. During her first run for political office in 1950, she supported herself by working as a research chemist.





In the 1950 and 1951 general

POlitica (nscartage an as the Conservative candidate for the safe Labour seat of Dartford. Although she lost both races, Thatcher gained attention as the youngest and only woman in the race.

"I can not say that I was lucky. I just deserve it."





### \*Thatcher's twins: Carol and Mark



\*Member of Parliament (1959-1970) Education

Secretary (1970-1974)







\*Prime Ministe (1979-1990





"I do not know anyone who