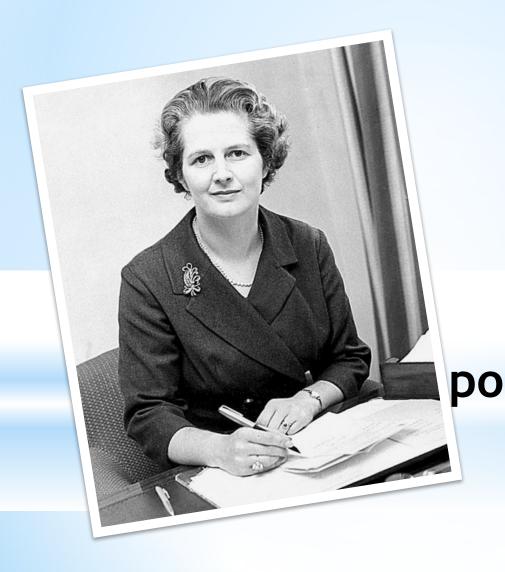

In the 1950 and 1951 general

POlitica (nscartage an as the Conservative candidate for the safe Labour seat of Dartford. Although she lost both races, Thatcher gained attention as the youngest and only woman in the race.