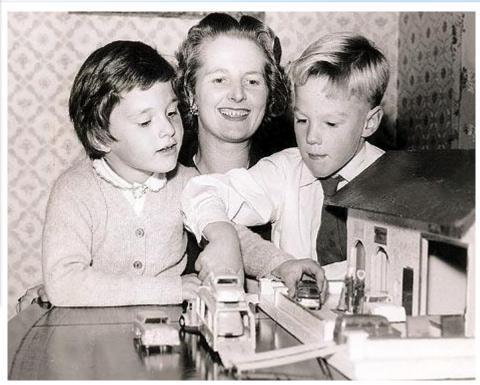

### \*Thatcher's twins: Carol and Mark

\*Member of Parliament (1959-1970) Education

Secretary (1970-1974)

\*Prime Ministe (1979-1990

"I do not know anyone who has got to the top without hard work. That is the recipe. It will not always get you to the top, but should get you pretty near."