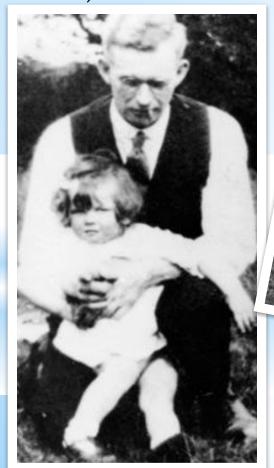

Church of England; Methodism

Signature

\* Early life and education

Born Margaret Roberts, the future British Prime minister is seen here as a toddler held by her father, Aldred.

Thatcher received her bachelor of science degree in chemistry from Oxford in 1947. During her first run for political office in 1950, she supported herself by working as a research chemist.