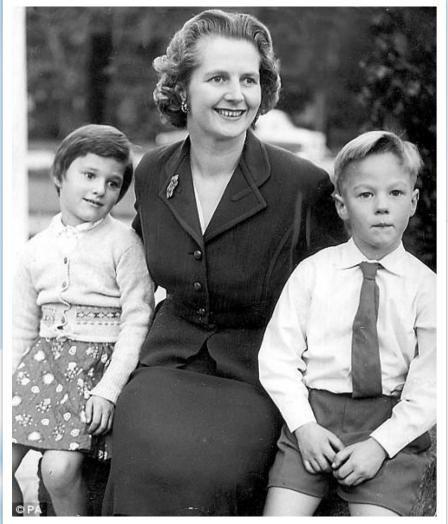

### \*Thatcher's twins: Carol and Mark

\*Member of Parliament (1959-1970) Education

Secretary (1970-1974)

\*Prime Ministe (1979-1990

"I do not know anyone who has got to the top without hard work. That is the recipe. It will not always get you to the top, but should get you pretty near."