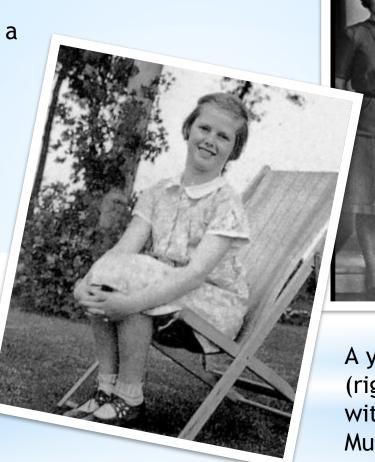

In the 1950 and 1951 general

POlitica (nscartage an as the Conservative candidate for the safe Labour seat of Dartford. Although she lost both races, Thatcher gained attention as the youngest and only woman in the race.