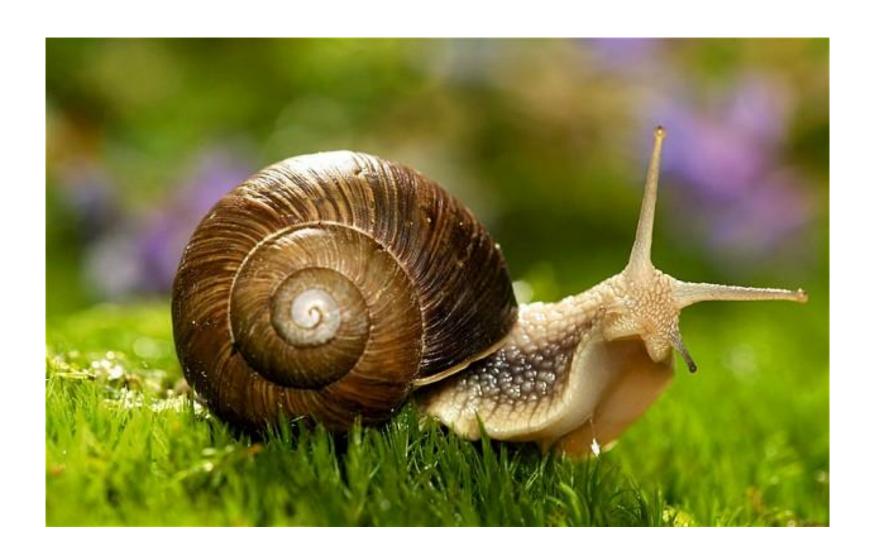

eat Britain eat me with vegetables for Christmas dinner



## I grow in the forest but I come into people's houses at Christmas



## My name is Rudolph. I am in front of Santa's sleigh.



# I come in many designs. People send me to friends and family to wish each other a merry Christmas



# Some people put me at the top of their Christmas tree. You can also find me in the sky.





# I send Great Britain a big Christmas tree as a present every year. Norway



#### I'm the most famous Christmas song.



### Children make me in winter. I 've got a very long orange nose.



## Father Christmas puts me in the children's stockings.



### TRUE OR FALSE?



#### Bats can't see.



#### Polar bears have got white skin.



#### Bulls don't like red colour



#### Snails can sleep for 3 years.



#### Giraffe's tongue is purple.



#### Dolphins have names.



#### Flamingos like to dance.



#### Bananas grow on trees.



#### Elephants can jump.