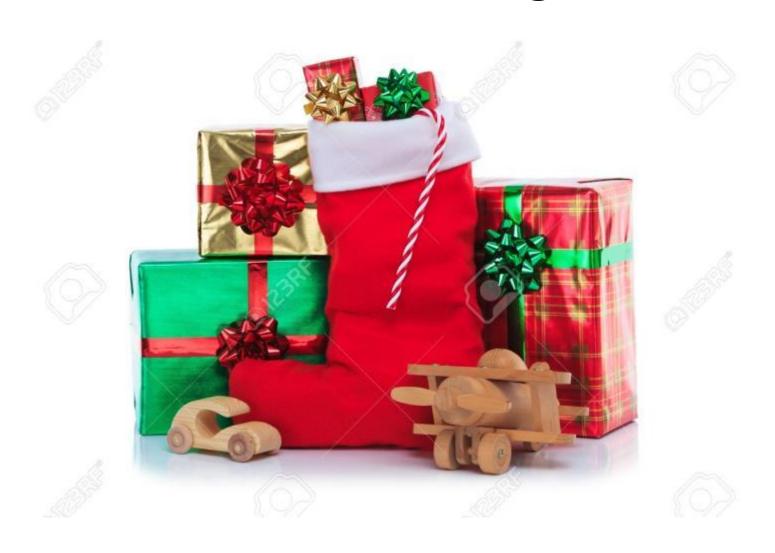

# Father Christmas puts me in the children's stockings.

## Father Christmas puts me in the children's stockings.