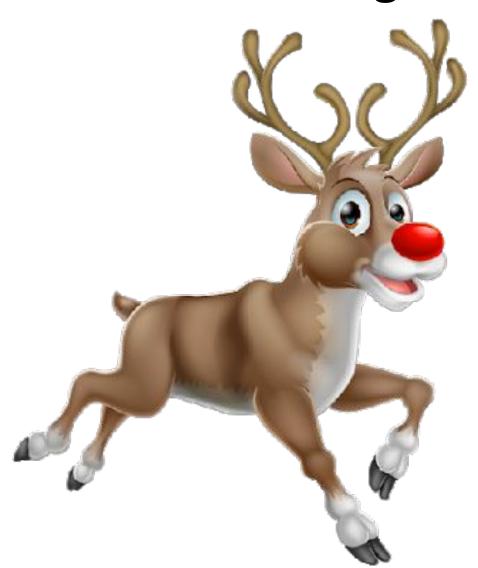

# My name is Rudolph. I am in front of Santa's sleigh.

come in many designs. People send me to friends and family to wish each other a merry Christmas

## My name is Rudolph. I am in front of Santa's sleigh.