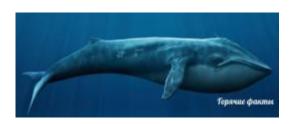

#### Which is the biggest animal?

1.a giraffe

2. an elephant

4. a whale

#### Which animal is the biggest?

#### a blue whale