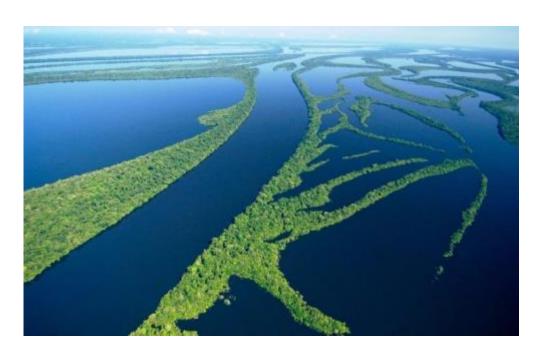

#### Which river is the longest?

- 1. The Nile
- 2.The Volga
- 3.The Neva
- 4. The Amazon

#### Which river is the longest?

#### The Amazon