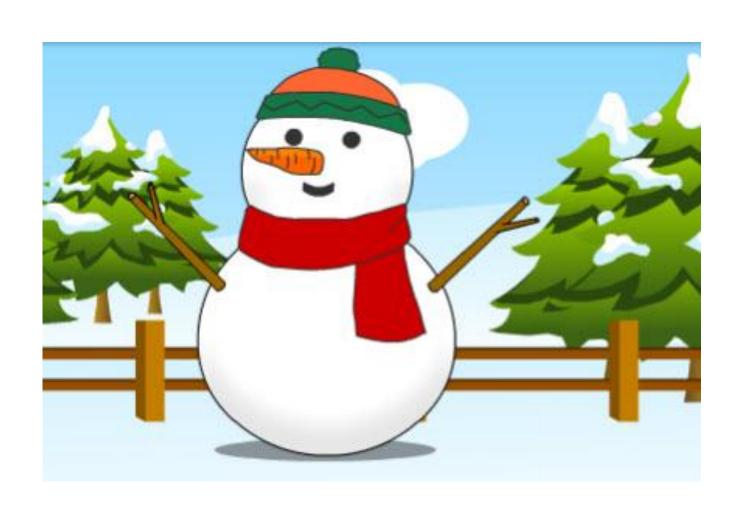

# Children make me in winter. I 've got a very long orange nose.

### Children make me in winter. I 've got a very long orange nose.