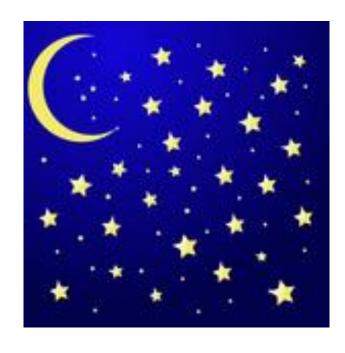

### Some people put me on the top of their Christmas tree. You can also find me in the sky.

# Some people put me at the top of their Christmas tree. You can also find me in the sky.