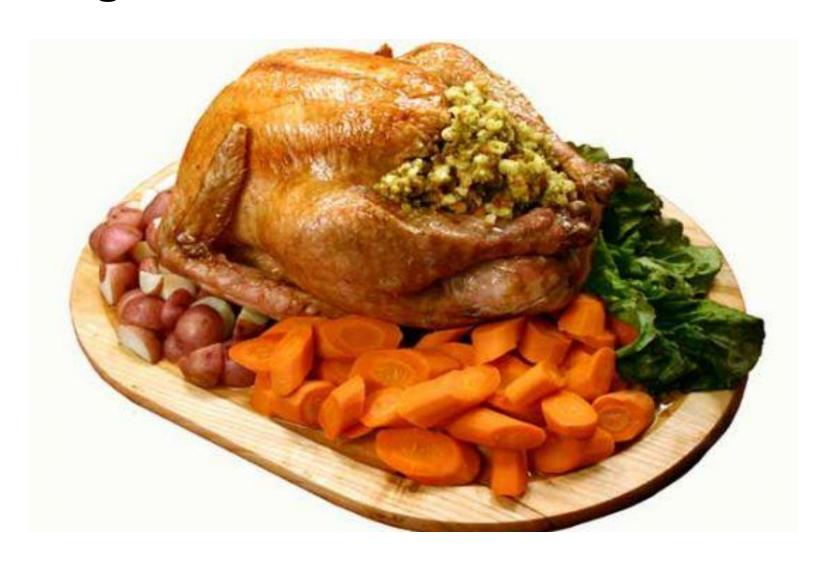

# People in Great Britain eat me with vegetables for Christmas dinner

I am red and white striped. People put me on Christmas tree and later eat me

## People in Great Britain eat me with vegetables for Christmas dinner