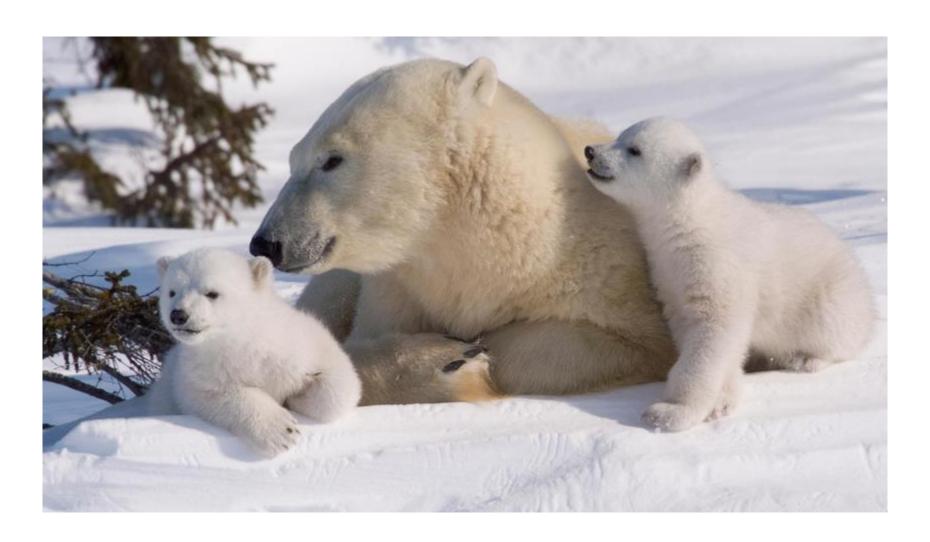

ristmas puts me in the children's stockings.

# MISWERS



## People in Great Britain eat me with vegetables for Christmas dinner



## I grow in the forest but I come into people's houses at Christmas



## My name is Rudolph. I am in front of Santa's sleigh.



# I come in many designs. People send me to friends and family to wish each other a merry Christmas



# Some people put me at the top of their Christmas tree. You can also find me in the sky.





# I send Great Britain a big Christmas tree as a present every year. Norway



#### I'm the most famous Christmas song.



### Children make me in winter. I 've got a very long orange nose.



## Father Christmas puts me in the children's stockings.



### TRUE OR FALSE?



#### Bats can't see.



#### Polar bears have got white skin.



#### Bulls don't like red colour



#### Snails can sleep for 3 years.



#### Giraffe's tongue is purple.



#### Dolphins have names.



#### Flamingos like to dance.



#### Bananas grow on trees.



#### Elephants can jump.