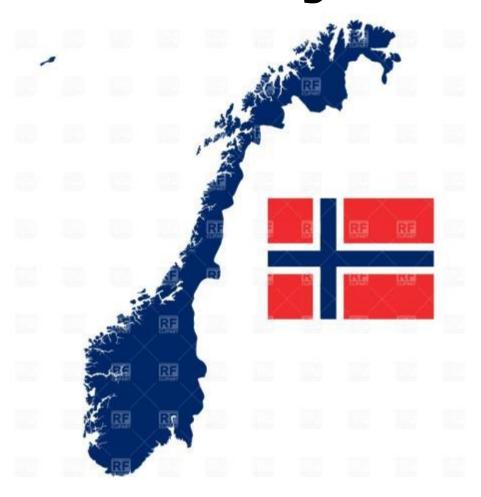

### I send Great Britain a big Christmas tree as a present every year.

# I send Great Britain a big Christmas tree as a present every year. Norway