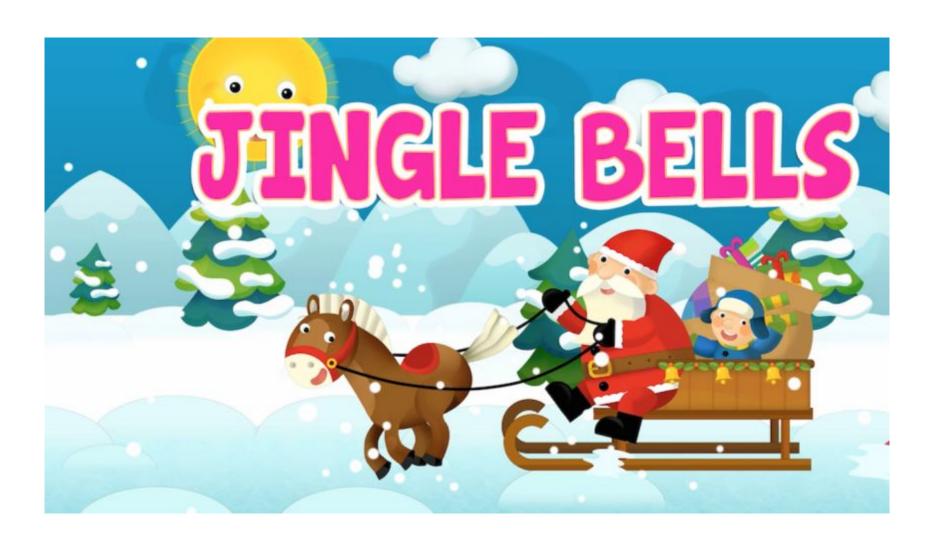

an also find me in the sky.

### I send Great Britain a big Christmas tree as a present every year.

# I'm the most famous Christmas song.

# Children make me in winter. I 've got a very long orange nose.

# Father Christmas puts me in the children's stockings.

# MISWERS



## People in Great Britain eat me with vegetables for Christmas dinner



## I grow in the forest but I come into people's houses at Christmas



## My name is Rudolph. I am in front of Santa's sleigh.



# I come in many designs. People send me to friends and family to wish each other a merry Christmas



# Some people put me at the top of their Christmas tree. You can also find me in the sky.





# I send Great Britain a big Christmas tree as a present every year. Norway



#### I'm the most famous Christmas song.



### Children make me in winter. I 've got a very long orange nose.



## Father Christmas puts me in the children's stockings.



### TRUE OR FALSE?



#### Bats can't see.



#### Polar bears have got white skin.



#### Bulls don't like red colour



#### Snails can sleep for 3 years.



#### Giraffe's tongue is purple.



#### Dolphins have names.



#### Flamingos like to dance.



#### Bananas grow on trees.



#### Elephants can jump.