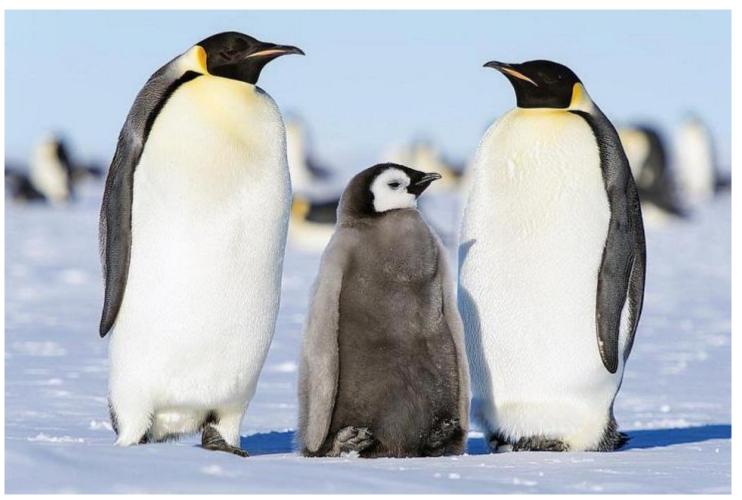

#### Where do the penguins live?

- 1. Russia
- 2. Australia
- 3. The South Pole
- 4. The North Pole

#### Where do the penguins live?

The South Pole