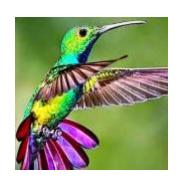

#### Which bird is the smallest?

1. a parrot

2. an ostrich

3. a canary

4. a humming bird (colibri)