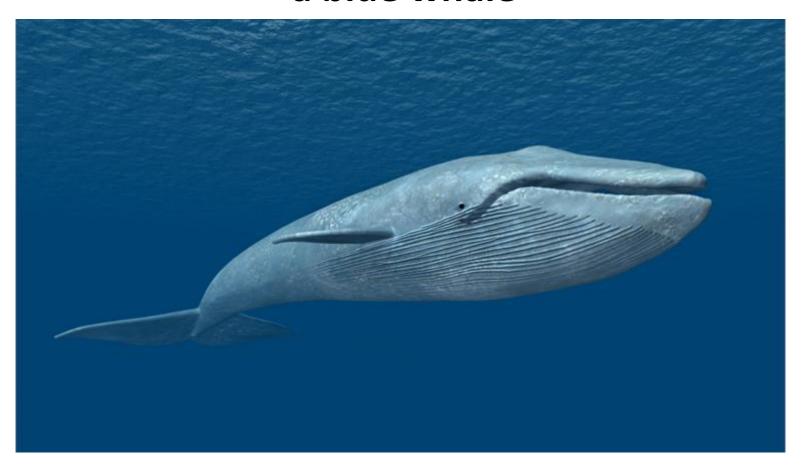

rich



3. a canary



4. a humming bird (colibri)



#### Which country is the biggest?

#### 1. Great Britain





#### 2. The USA







#### Your aunt's children are your:

- 1. Your nephews and nieces
- 2. Your brothers and sisters
- 3. Your cousins
- 4. Your grandchildren



#### The word **wardrobe** is from:

- 1. German language
- 2. French language
- 3. Italian language
- 4. Spanish language



#### The word hamster is from

- 1. German language
- 2. French language
- 3. Italian language
- 4. Spanish language



## Which is the national flower of England?

• 1. Daffodil



• 2. Red rose



• 3. White rose



• 4. Primrose



#### Where do the penguins live?

The South Pole



## Which flag is Great Britain's national flag?



#### Which animal is the biggest?

#### a blue whale



#### Which river is the longest?

#### The Amazon



#### Your aunt's children are your:

#### your cousins



#### The word **wardrobe** is from:

French language



Old French "warderobe" (garde-robe)

"warder" = "to keep, to guard"

"robe" = "clothes".

#### The word hamster is from

#### **German language**



## Which is the national flower of England?

#### red rose



### CHRISTMAS





# People in Great Britain eat me with vegetables for Christmas dinner

I am red and white striped. People put me on Christmas tree and later eat me

# grow in the forest but come into people's houses at Christmas

# My name is Rudolph. I am in front of Santa's sleigh.

come in many designs. People send me to friends and family to wish each other a merry Christmas

### Some people put me on the top