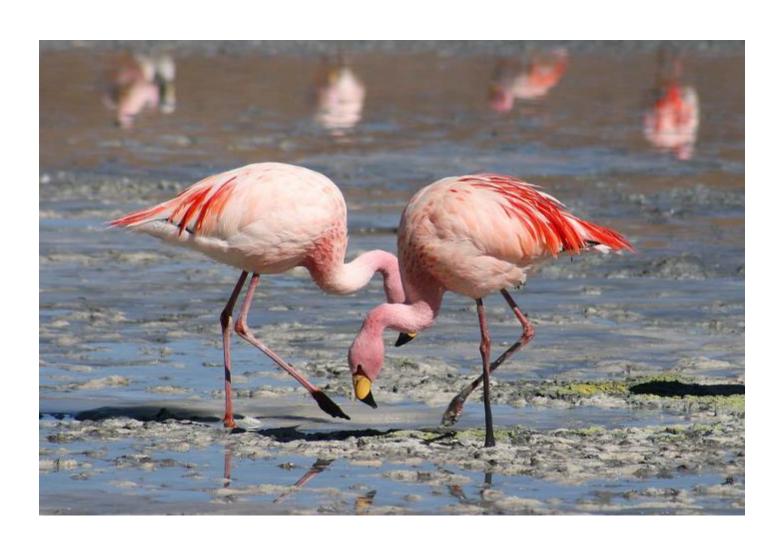

people's houses at Christmas



## My name is Rudolph. I am in front of Santa's sleigh.



# I come in many designs. People send me to friends and family to wish each other a merry Christmas



# Some people put me at the top of their Christmas tree. You can also find me in the sky.





# I send Great Britain a big Christmas tree as a present every year. Norway



#### I'm the most famous Christmas song.



### Children make me in winter. I 've got a very long orange nose.



## Father Christmas puts me in the children's stockings.



### TRUE OR FALSE?



#### Bats can't see.



#### Polar bears have got white skin.



#### Bulls don't like red colour



#### Snails can sleep for 3 years.



#### Giraffe's tongue is purple.



#### Dolphins have names.



#### Flamingos like to dance.



#### Bananas grow on trees.



#### Elephants can jump.