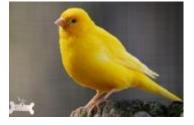

#### Which bird is the smallest?

1. a parrot

2. an ostrich

3. a canary

4. a humming bird (colibri)