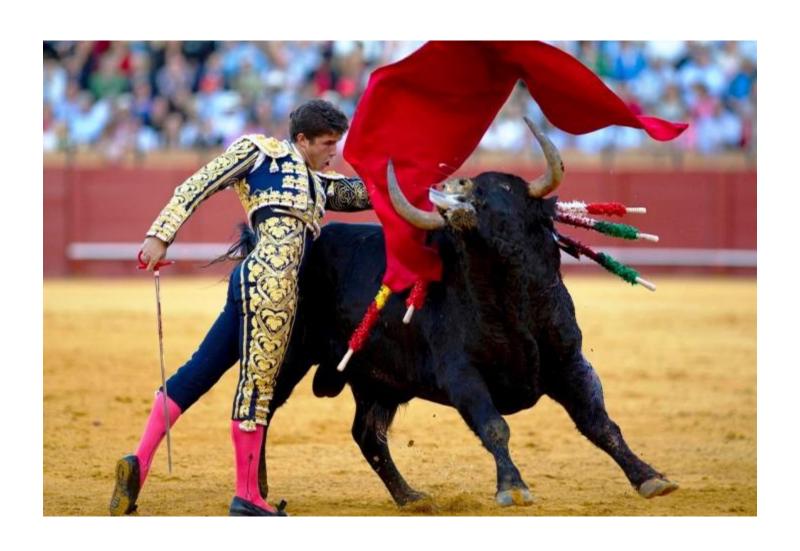

ockings.

# MISWERS



## People in Great Britain eat me with vegetables for Christmas dinner



## I grow in the forest but I come into people's houses at Christmas



## My name is Rudolph. I am in front of Santa's sleigh.



# I come in many designs. People send me to friends and family to wish each other a merry Christmas



# Some people put me at the top of their Christmas tree. You can also find me in the sky.





# I send Great Britain a big Christmas tree as a present every year. Norway



#### I'm the most famous Christmas song.



### Children make me in winter. I 've got a very long orange nose.



## Father Christmas puts me in the children's stockings.



### TRUE OR FALSE?



#### Bats can't see.



#### Polar bears have got white skin.



#### Bulls don't like red colour



#### Snails can sleep for 3 years.



#### Giraffe's tongue is purple.



#### Dolphins have names.



#### Flamingos like to dance.



#### Bananas grow on trees.



#### Elephants can jump.