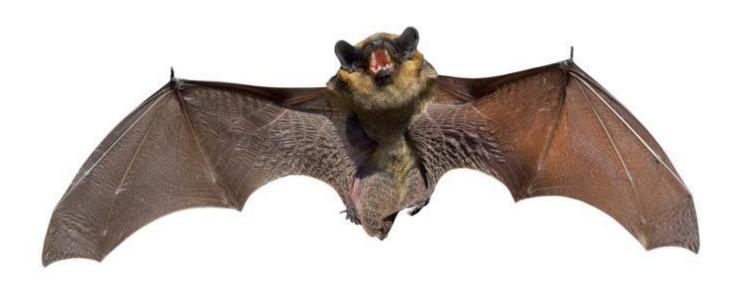

got a very long orange nose.

# Father Christmas puts me in the children's stockings.

# MISWERS



## People in Great Britain eat me with vegetables for Christmas dinner



## I grow in the forest but I come into people's houses at Christmas



## My name is Rudolph. I am in front of Santa's sleigh.



# I come in many designs. People send me to friends and family to wish each other a merry Christmas



# Some people put me at the top of their Christmas tree. You can also find me in the sky.





# I send Great Britain a big Christmas tree as a present every year. Norway



#### I'm the most famous Christmas song.



### Children make me in winter. I 've got a very long orange nose.



## Father Christmas puts me in the children's stockings.



### TRUE OR FALSE?



#### Bats can't see.



#### Polar bears have got white skin.



#### Bulls don't like red colour



#### Snails can sleep for 3 years.



#### Giraffe's tongue is purple.



#### Dolphins have names.



#### Flamingos like to dance.



#### Bananas grow on trees.



#### Elephants can jump.