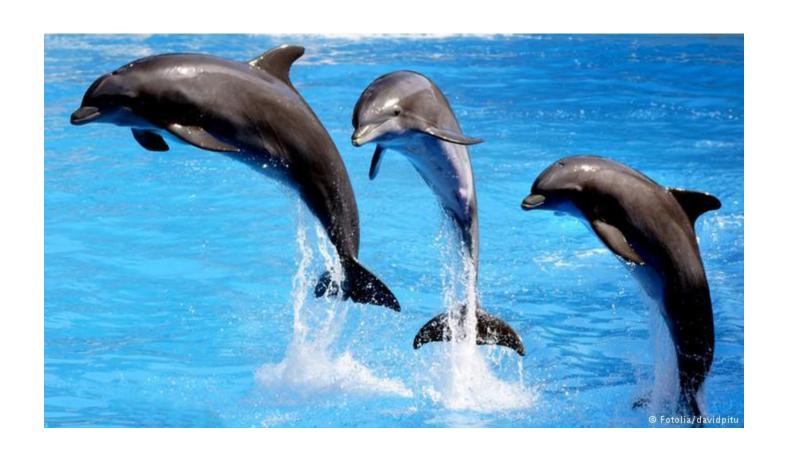

row in the forest but I come into people's houses at Christmas



## My name is Rudolph. I am in front of Santa's sleigh.



# I come in many designs. People send me to friends and family to wish each other a merry Christmas



# Some people put me at the top of their Christmas tree. You can also find me in the sky.





# I send Great Britain a big Christmas tree as a present every year. Norway



#### I'm the most famous Christmas song.



### Children make me in winter. I 've got a very long orange nose.



## Father Christmas puts me in the children's stockings.



### TRUE OR FALSE?



#### Bats can't see.



#### Polar bears have got white skin.



#### Bulls don't like red colour



#### Snails can sleep for 3 years.



#### Giraffe's tongue is purple.



#### Dolphins have names.



#### Flamingos like to dance.



#### Bananas grow on trees.



#### Elephants can jump.