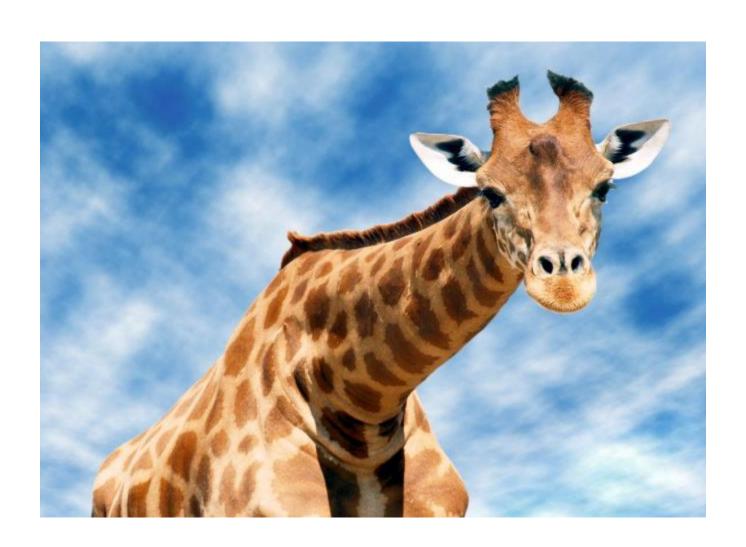

or Christmas dinner



## I grow in the forest but I come into people's houses at Christmas



## My name is Rudolph. I am in front of Santa's sleigh.



# I come in many designs. People send me to friends and family to wish each other a merry Christmas



# Some people put me at the top of their Christmas tree. You can also find me in the sky.





# I send Great Britain a big Christmas tree as a present every year. Norway



#### I'm the most famous Christmas song.



### Children make me in winter. I 've got a very long orange nose.



## Father Christmas puts me in the children's stockings.



### TRUE OR FALSE?



#### Bats can't see.



#### Polar bears have got white skin.



#### Bulls don't like red colour



#### Snails can sleep for 3 years.



#### Giraffe's tongue is purple.



#### Dolphins have names.



#### Flamingos like to dance.



#### Bananas grow on trees.



#### Elephants can jump.