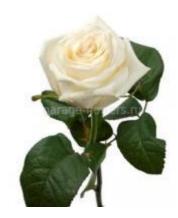

hant





4. a whale



#### Which river is the longest?

- 1. The Nile
- 2.The Volga
- 3.The Neva
- 4. The Amazon



#### Which bird is the smallest?

1. a parrot



2. an ostrich



3. a canary



4. a humming bird (colibri)



#### Which country is the biggest?

#### 1. Great Britain





#### 2. The USA







#### Your aunt's children are your:

- 1. Your nephews and nieces
- 2. Your brothers and sisters
- 3. Your cousins
- 4. Your grandchildren



#### The word **wardrobe** is from:

- 1. German language
- 2. French language
- 3. Italian language
- 4. Spanish language



#### The word hamster is from

- 1. German language
- 2. French language
- 3. Italian language
- 4. Spanish language



## Which is the national flower of England?

• 1. Daffodil



• 2. Red rose



• 3. White rose



• 4. Primrose



#### Where do the penguins live?

The South Pole



## Which flag is Great Britain's national flag?



#### Which animal is the biggest?

#### a blue whale



#### Which river is the longest?

#### The Amazon



#### Your aunt's children are your:

#### your cousins



#### The word **wardrobe** is from:

French language



Old French "warderobe" (garde-robe)

"warder" = "to keep, to guard"

"robe" = "clothes".

#### The word hamster is from

#### **German language**



## Which is the national flower of England?

#### red rose



### CHRISTMAS





# People in Great Britain eat me with vegetables for Christmas dinner

I am red and white striped. People put me on Christmas tree and later eat me

# grow in the forest but come into people's houses at Christmas

# My name i