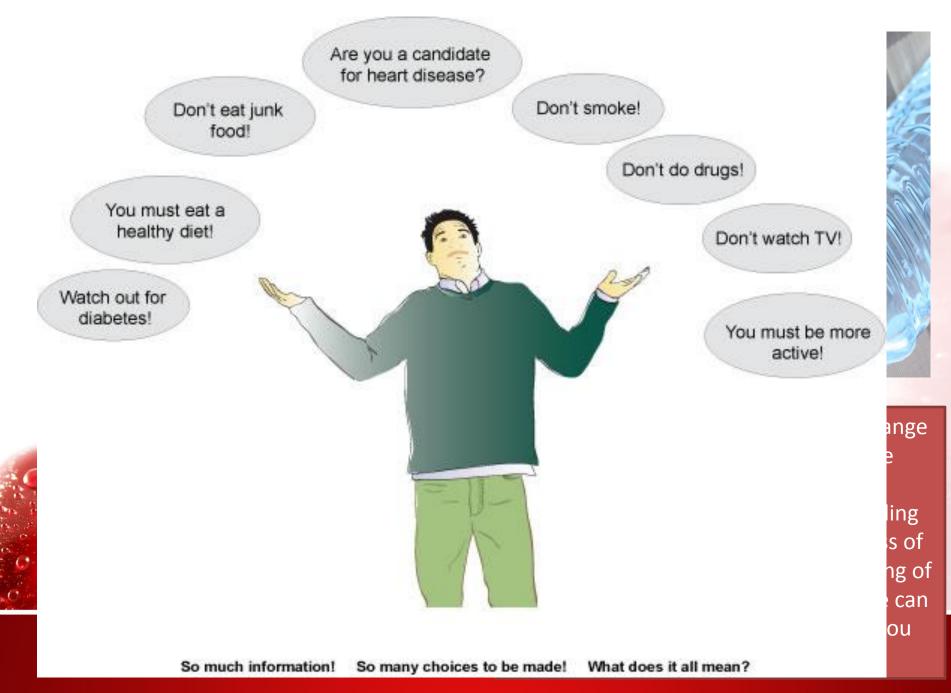

# My Healthy Lifestyle



fppt.com



## **Exercises!**

One of the biggest reasons we're have a weight problem these days is because we sit around too much. We know we need to exercise, but we have so many excuses not to do it. We're too busy, don't know where to start, we're not motivated or we're afraid we'll injure ourselves. The truth is, everything counts and the more you move, the healthier you'll be.













FAT, SUGAR, WHITE FLOUR, SALT, PRESERVATIVES, FOOD COLORING

## Dare to Compare

VITAMINS, MINERALS, FIBER, PROTEIN, AMINO ACIDS, PHYTONUTRIENTS, ANTIOXIDANTS

#### UNGEAU nburger, fries

Hamburger, fries and soda\*

- 1,270 calories
- 49g fat
- 30g protein
  70mg cholesterol

Two deluxe tacos\*

586 calories

- 22g fat
- · 20g protein
- 70mg cholesterol

Antire diales when interest the public pr