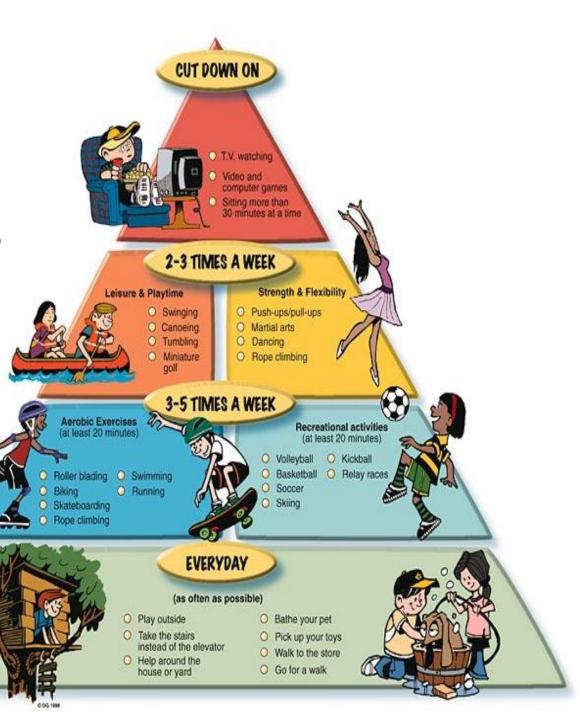

## **Exercises!**

One of the biggest reasons we're have a weight problem these days is because we sit around too much. We know we need to exercise, but we have so many excuses not to do it. We're too busy, don't know where to start, we're not motivated or we're afraid we'll injure ourselves. The truth is, everything counts and the more you move, the healthier you'll be.