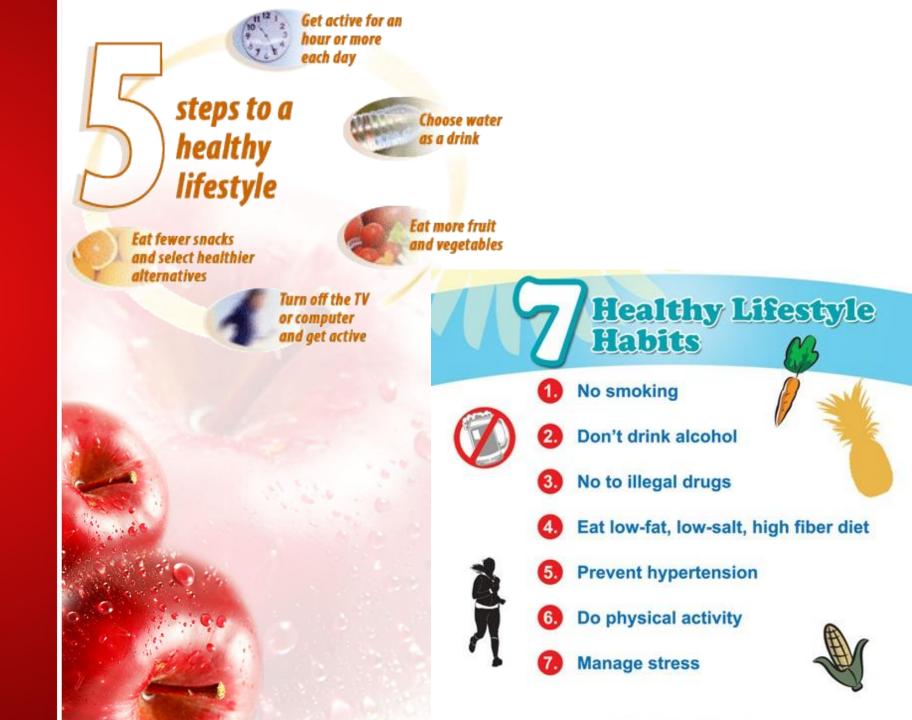

## **Exercises!**

One of the biggest reasons we're have a weight problem these days is because we sit around too much. We know we need to exercise, but we have so many excuses not to do it. We're too busy, don't know where to start, we're not motivated or we're afraid we'll injure ourselves. The truth is, everything counts and the more you move, the healthier you'll be.