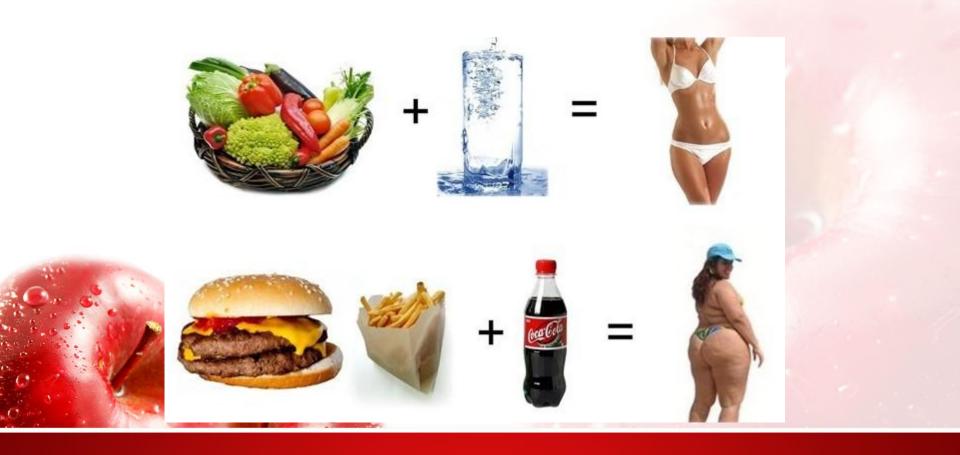

HERBALIFE.

To keep fit I try to eat only healthy food. But sometimes it can be untasty.

However Mark Twain said:"The only way to keep your health is to eat what you don't want, drink what you don't like and do what you'd rather not".