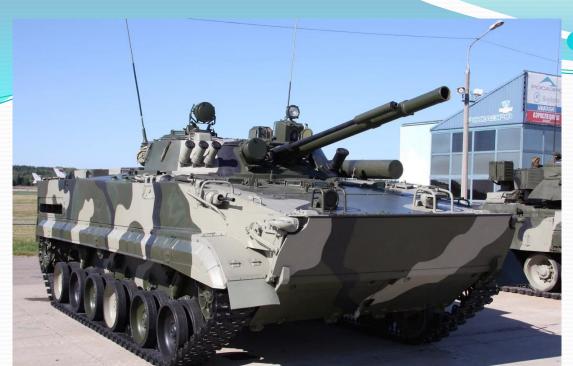

Also in Kurgan, buses, infantry fighting vehicles BMP-3 and Kurganets-25 are manufactured, as well as medicines, oil and gas equipment and pipeline armature.

The climate of the city is temperate, by general characteristics it refers to the temperate continental (transitional from moderately continental to sharply continental), characterized by features peculiar to the forest-steppe zone of the entire Southern Urals (with a cold little snowy winter and hot, dry summers). The Ural mountains, preventing the passage of moist air masses, enhance the continentality of the climate. A characteristic feature of the climate is inadequate hydration with periodically recurring aridity