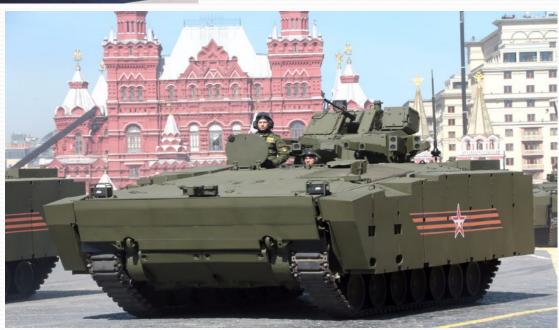

Also in Kurgan, buses, infantry fighting vehicles BMP-3 and Kurganets-25 are manufactured, as well as medicines, oil and gas equipment and pipeline armature.

The climate of the city is temperate, by general characteristics it refers to the temperate continental (transitional from moderately continental to sharply continental), characterized by features peculiar to the forest-steppe zone of the entire Southern Urals (with a cold little snowy winter and hot, dry summers). The Ural mountains, preventing the passage of moist air masses, enhance the continentality of the climate. A characteristic feature of the climate is inadequate hydration with periodically recurring aridity