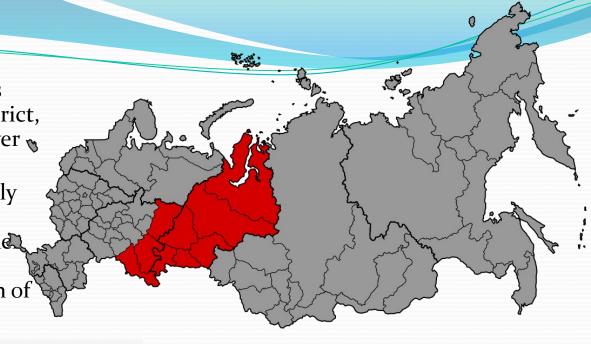

Federation, the administrative center of the Kurgan region. It is located in the Urals Federal District, along the banks of the Tobol River (mainly on the left bank).

The population of the city in early 2017 is 322 042 people. With the suburbs (Ketovo, Vargas and other settlements), a metropolitan agglomeration with a population of 360,000 people