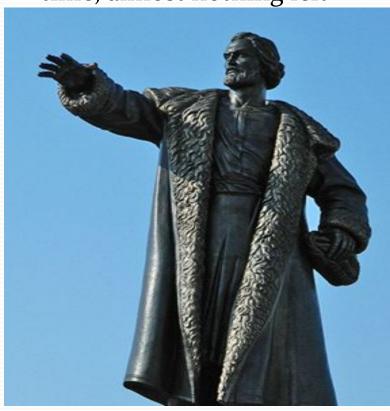

## Hello guys, I'd like to say about my native city called Kurgan

It is believed that the city was founded in 1679 by Timothy Nevezhin, who felled a hut on the bank of the Tobol near the ancient burial mound. On the picturesque bank of the river and the fertile land the first settlers were drawn. Soon grew a prison and a settlement. The first name is Tsarevo Gorodishche - the settlement received a burial mound on the Tsar's Hill. In the XX century, the mound was opened by an expedition led by the Ural archaeologist Konstantin Salnikov. It was established that the mound belongs to the III-IV centuries AD. e., was a grave, which was first plundered soon after the burial and to our time, almost nothing left