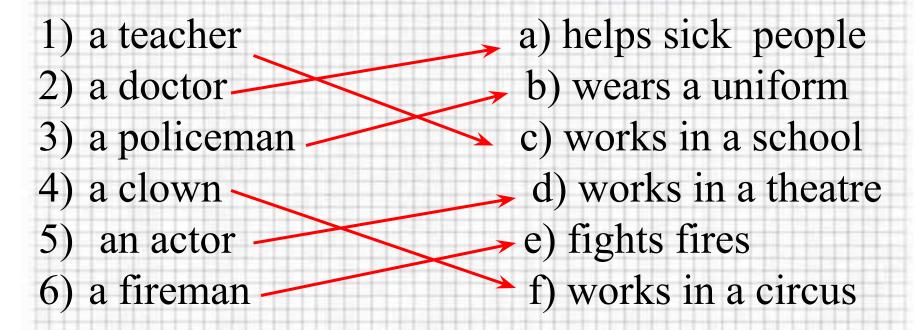

### a teacher, a sportsman, a fireman, a dentist, a farmer, a writer, a singer, a doctor, a vet, a pilot, an actor, an actress a policeman, a reporter