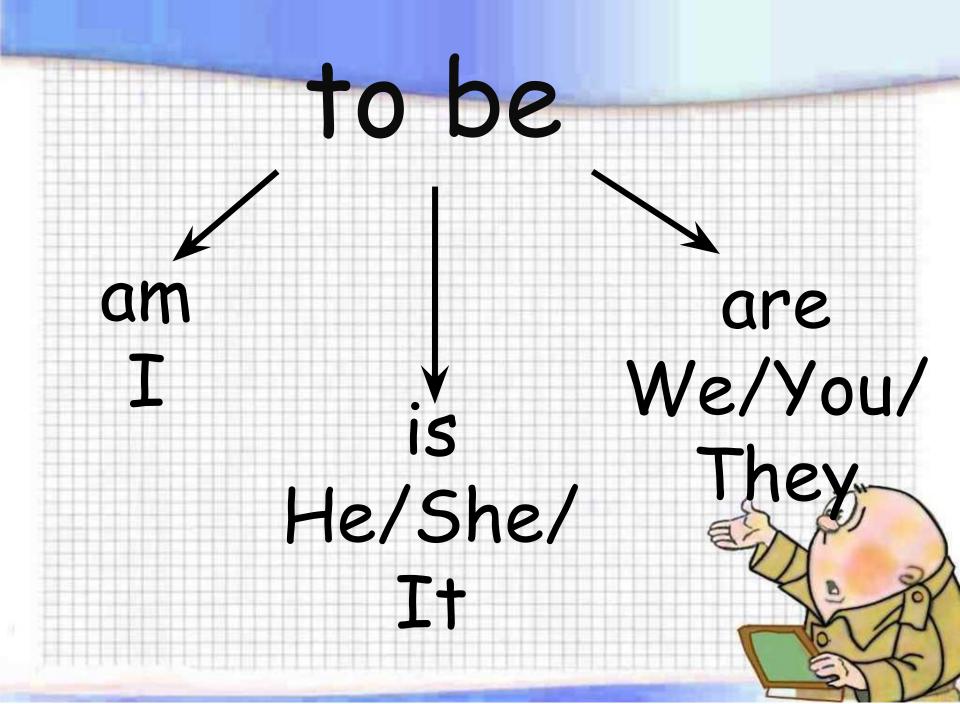

### 1)My sister ... a nurse.

- 2)You ... a doctor.
- 3)They ... farmers.
- 4) My parents ... teachers.
- 5)Tom and John ... pilots.
- 6) His father ... a policeman.

1)My sister is a nurse. 2)You are a doctor. 3) They are farmers. 4) My parents are teachers. 5) Tom and John are pilots. 6) His father is a policeman