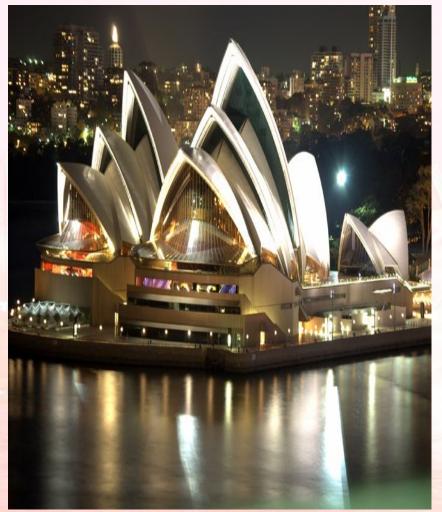

#### Sydney Opera House

 The building of Sydney Opera House is known all over the world. Its unusual architecture is unique, so it became one of the main sights in Australia. It was opened in 1973.