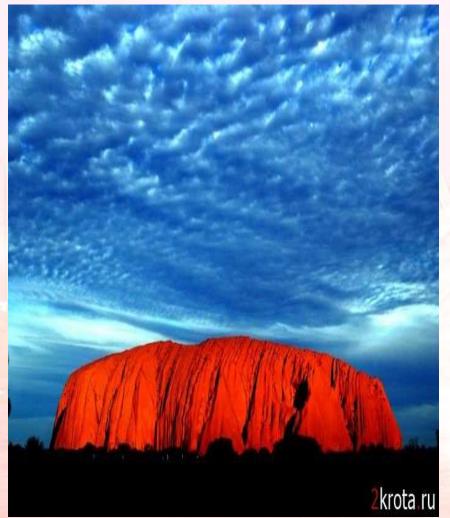

#### Aeyrs Rock( Uluru)

Ayers Rock is a large sandstone rock formation in the southern part of the Northern Territory in central Australia. It lies 335 km (208 mi) south west of the nearest large town, Alice Springs, 450 km (280 mi) by road. Uluru is notable for appearing to change colour at different times of the day and year, most notably when it glows red at dawn and sunset.