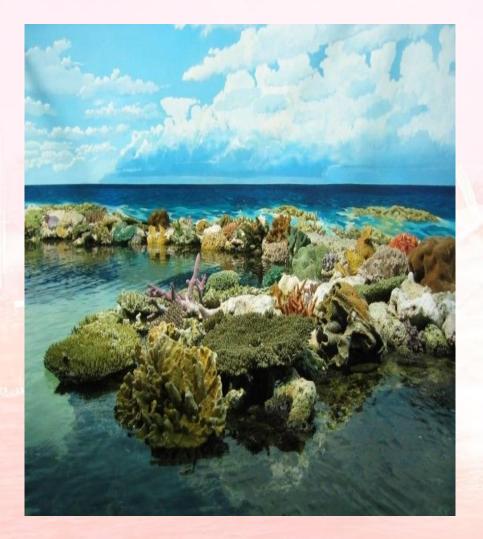

#### **Great Barrier Reef**

The Great Barrier Reef is one of the seven wonders of the natural world, and pulling away from it, and viewing it from a greater distance, you can understand why. It is larger than the Great Wall of China and the only living thing on earth visibThe reef, between 15 kilometres and 150 kilometres off shore and around 65 Km wide in some parts, is a gathering of brilliant, vivid coral providing divers with the most spectacular underwater experience imaginable le from space.