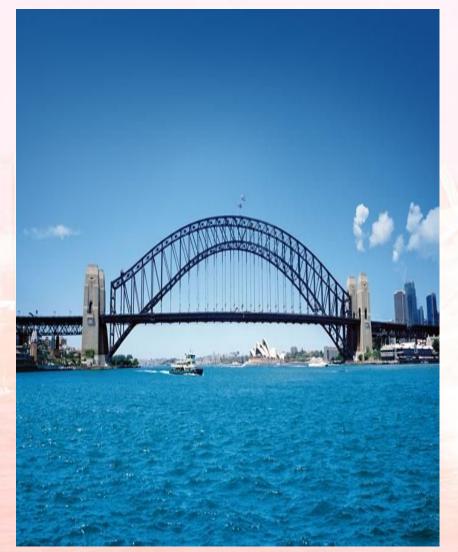

### Harbour Bridge

It is the biggest bridge in Sydney. The Sydney Harbour Bridge is a steel through arch bridge across Sydney Harbour that carries rail, vehicular, bicycle, and pedestrian traffic between the Sydney central business district (CBD) and the North Shore. The dramatic view of the bridge, the harbour, and the nearby Sydney Opera House is an iconic image of Sydney, and Australia. The bridge is nicknamed "The Coathanger" because of its arch-based design