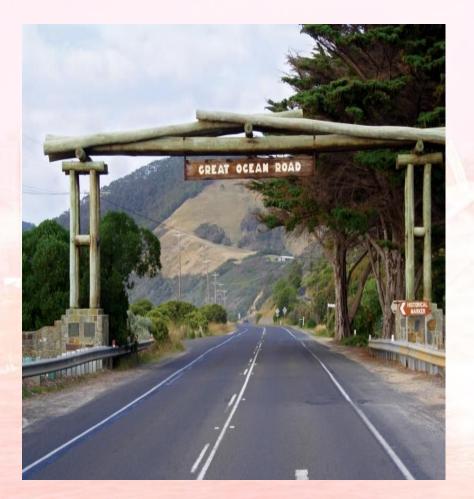

#### **Great Ocean Road**

 The Great Ocean Road is an Australian National Heritage listed 243 kilometres (151 mi) stretch of road along the south-eastern coast of Australia between the Victorian cities of Torquay The road is the world's largest war memoria and Allansford.