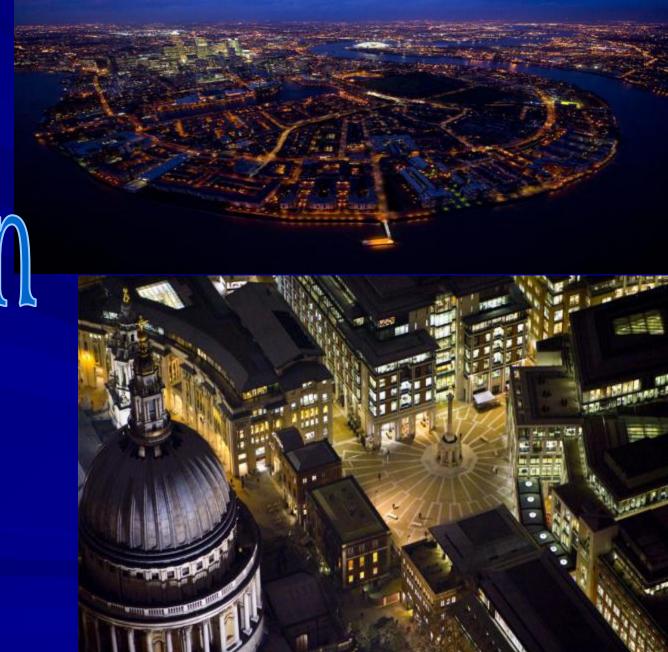

Jondon

London, the capital of England and the United Kingdom, was founded 2000 years ago by the Romans as Londinium.