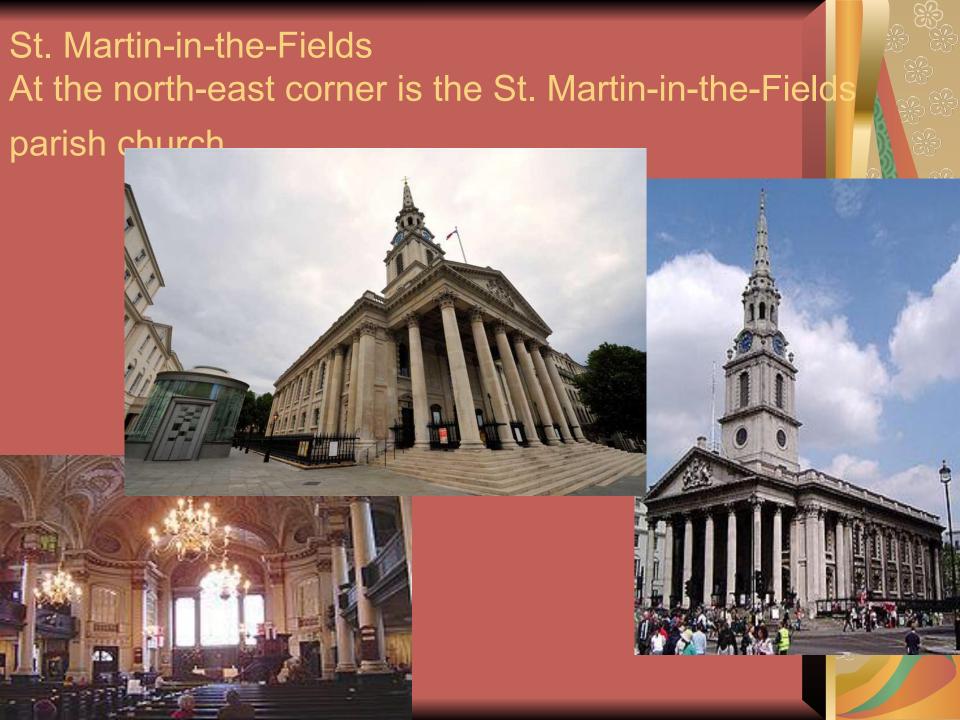

### TRAFALGAR SQUARE

• Trafalgar Square, the largest square in London, is often considered the heart of London.

#### TRAFALGAR SQUARE

 Ever since the Middle Ages, Trafalgar Square has been a central meeting place. At the middle of the square stands a tall column, a monument honoring admiral Nelson.