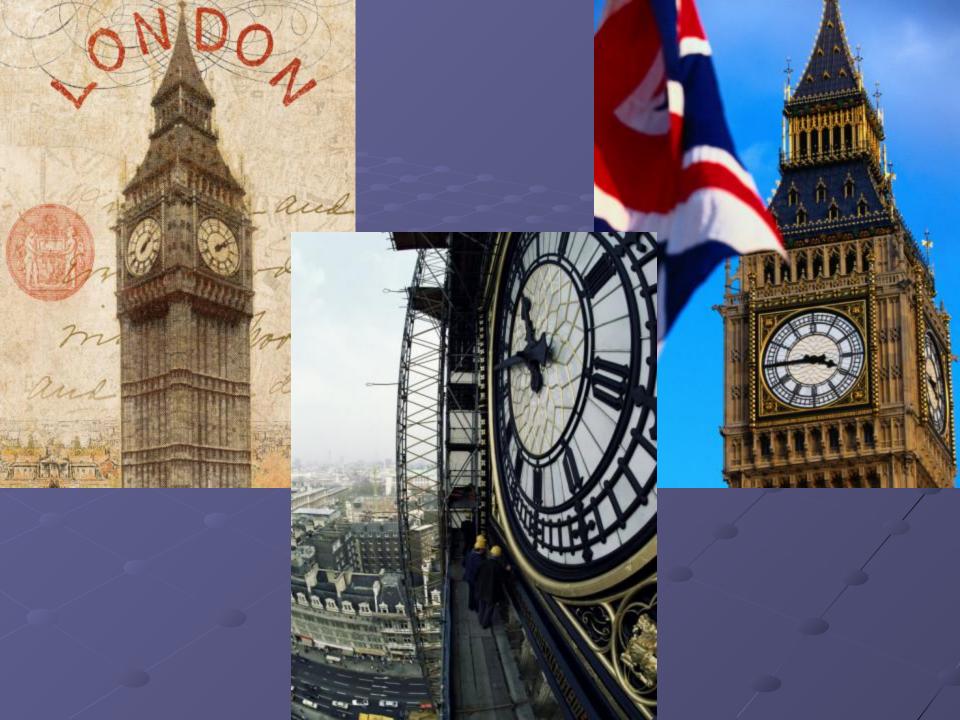

# BIGBEN

The clock was the largest in the world and is still the largest in Great-Britair