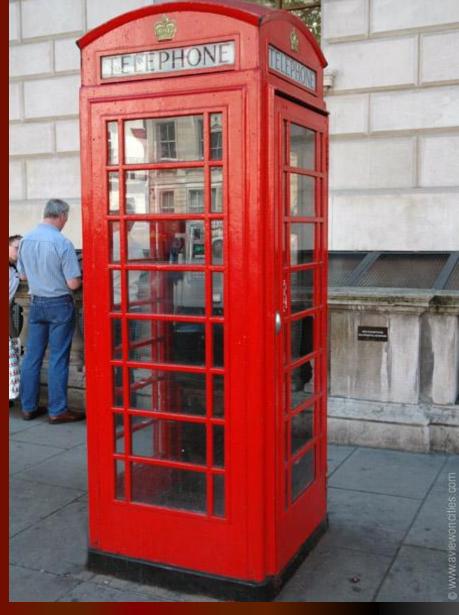

# London Eye

View over the City from the London Eye

Leadenhall Market

St. Pancras Station

**London Telephone Booth** 