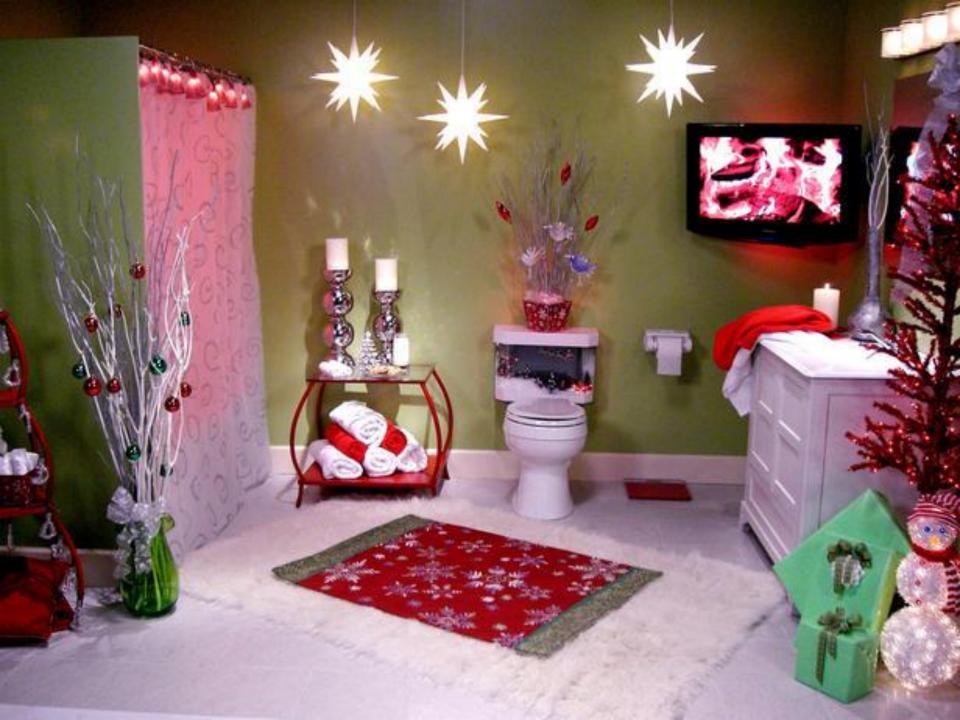

#### Santa likes to watch Christmas videos in the bathroom! Lets watch too!

- 1. Do you like the story?
- 2. What does Gini's brother want for Christmas?
- 3. What does Gini want for
- Christmas?
- 4. What does Gini count?
- 5. What is Reindeer's name?