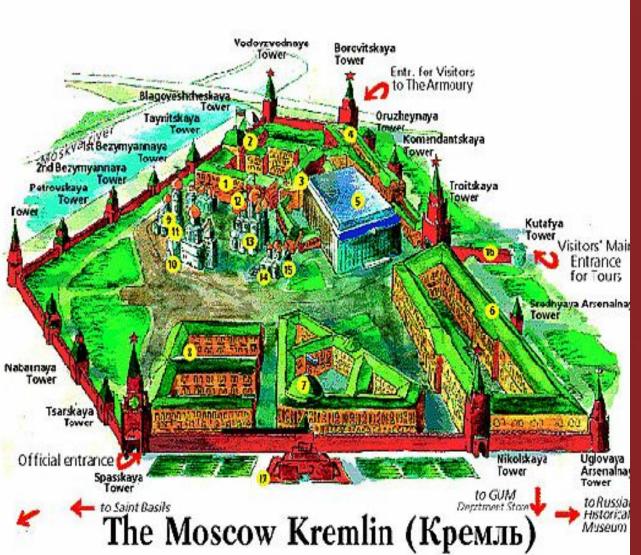

## MOSCOW. PLACES OF INTEREST. TEACHER : ILINA I.A.



# **The Kremlin**





# **Red Square**





# **Red Square.Victory Day.**



# **The Kremlin Palace**



### The Kremlin Palace.Past and Present.





# The Bolshoi Theatre.



# The Maly Theatre.



# The Maly Theatre.Plays



### The Central Academic Theatre of the Soviet Army





С праздником Вооруженных Сил СССР!

### Theatre of the Soviet Army.Past and





#### Present.









# The Children`s Theatre.







### **Plays and Puppets.**



### The Rossia Cinema.





#### Current Events.Films and actors.







# Moscow shops.GUM.



# **Gorky Park**





# **Moscow Zoo**





# animals.





## **Remember:**

The Kremlin, the Kremlin Palace, the Bolshoi Theatre, the Maly Theatre, the Children's Theatre, the Rossia Cinema, the Soviet Army Theatre. But : Red Square , Moscow **Zoo and Gorky Park.**