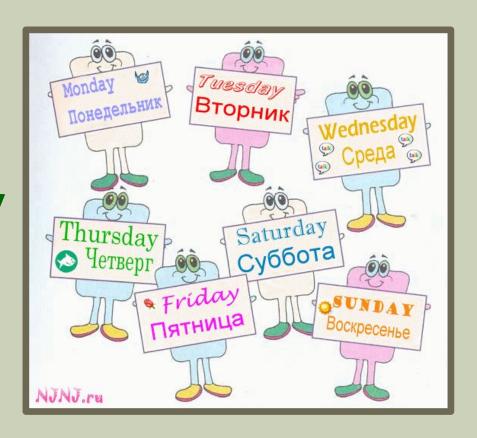

# What day is it today? What day do you like?

Sunday **Monday Tuesday** Wednesday **Thursday Friday Saturday** 