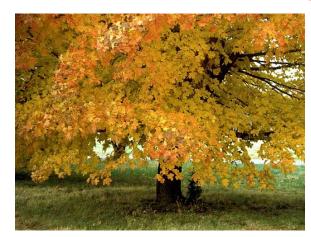

## Seasons.

Winter is white: " Summer is bright.

Spring is green. Autumn is yellow.

#### Months.

December January February

March April May June
July
August

September October November

Spring

is green

Autumn

is yellow

#### Autumn Months

September

October

November