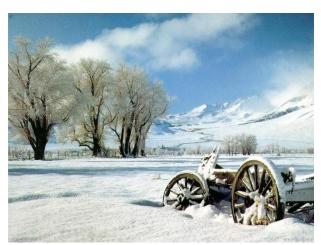

## Seasons.







Winter is white: " Summer is bright.





Spring is green. Autumn is yellow.



#### Months.

December January February

March April May June
July
August

September October November











Spring

is green

Autumn

is yellow

Summer is bright

Winter

is white









#### Winter Months



#### December

January





February



# Spring Months

#### · March





· April

May





#### Summer Months

June





July





#### Autumn Months

September





October

November





### Put missing months









September

November

January



March









#### Test yourself

- 1. How many seasons are there in a year?
- 2. What are they?
- 3. How many months are there in a year?
- 4. What are winter months?
- 5. What are spring months?
- 6. What are summer months?
- 7. What are autu