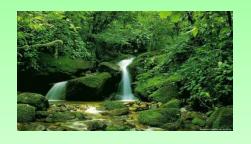

## Seasons.

Winter is white: " Summer is bright.

Spring is green. Autumn is yellow.

#### Months.

December January February

March April May June
July
August

September October November

Spring

is green

Autumn

is yellow

# Spring Months