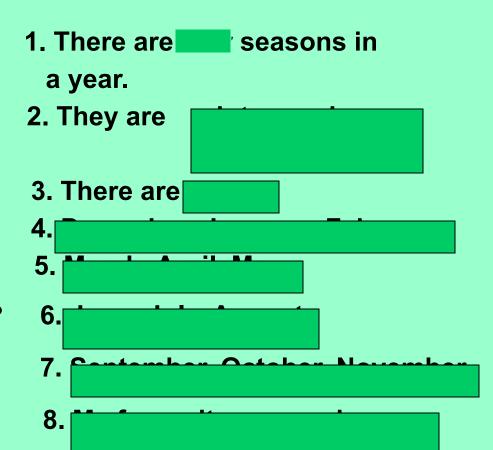

#### Test yourself

- 1. How many seasons are there in a year?
- 2. What are they?
- 3. How many months are there in a year?
- 4. What are winter months?
- 5. What are spring months?
- 6. What are summer months?
- 7. What are autumn months?
- 8. What is your favourite season?