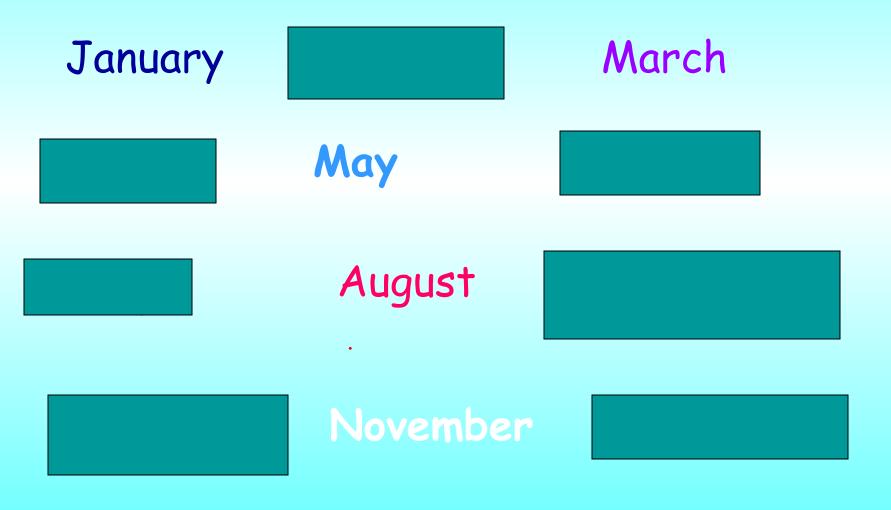

## Seasons.







Winter is white: " Summer is bright.





Spring is green. Autumn is yellow.



#### Months.

December January February

March April May June
July
August

September October November











Spring

is green

Autumn

is yellow

Summer is bright

Winter

is white









#### Winter Months



#### December

January





February



# Spring Months

#### · March





· April

May





#### Summer Months

June





July





#### Autumn Months

September





October

November





### Put missing months









September

November

January



March









#### Test yourself

- 1. How many seasons are there in a year?
- 2. What are they?
- 3. How many months are there in a year?
- 4. What are winter months?
- 5. What are spring months?
- 6. What are summer months?
- 7. What are autumn months?
- 8. What is your favourite season?