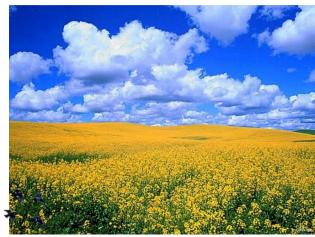

## Seasons.

Winter is white: " Summer is bright.

Spring is green. Autumn is yellow.