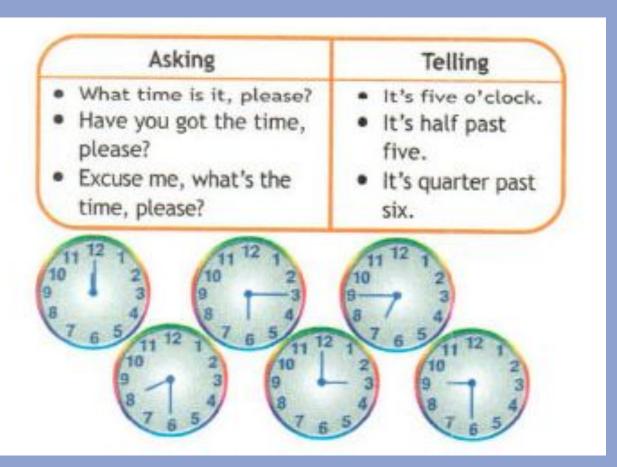

## Asking about/Telling the time

What time is it? It's 12 o'clock. It's half past six. It's a **quarter** past <u>five</u>. It's a **quarter** to seven

# Work in pairs . Use the table and the clock to ask each other the time

What time is It?- Сколько времени? It is five o'clock- 5 часов