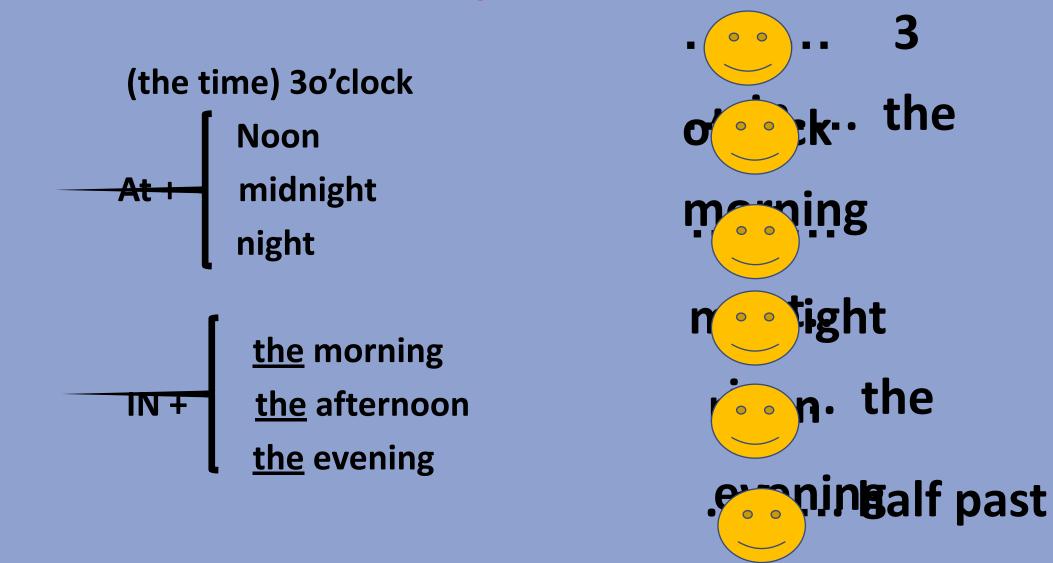

## **Prepositions of time**

## Choose the correct time

•t's twenty past eight. (7:40 – 8:20 – 8:40)

- •It's half past seven. (6:30 7:30 8:30)
- •It's a quarter past five. (4:45 5:15 6:15)
- •lt's a quarter to ten. (10:15 10:45 9:45)
- •It's ten to twelve. (12:10 12:50 11:50)