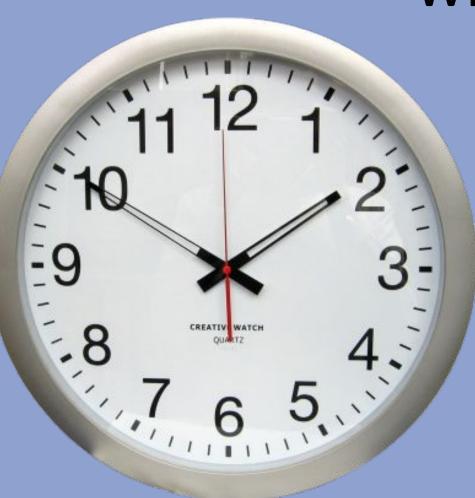

# Wake up!



#### Prepositions of time

Choose the correct time

## Look at the pictures. What does Sally do :



#### In the morning Sally

- Gets up early
- Goes jogging
- Has breakfast
- Goes to school
- In the afternoon Sally
- Works on computer
- Has lunch
- Does homework
- Has a cup of tea
- In the evening Sally
- Does the shopping
- Eats dinner
- Watches DVD
- Goes to bad

## Asking about/Telling the time



What time is it? It's 12 o'clock. It's half past six. It's a **quarter** past <u>five</u>. It's a **quarter** to seven

# Work in pairs . Use the table and the clock to ask each other the time



What time is It?- Сколько времени? It is five o'clock- 5 часов



#### It is 10 minutes past ten



#### It is 3 o'clock



#### It is 10 minutes to two



#### It is ten to twelve



## It is 25 minutes past nine

## **Prepositions of time**



## Choose the correct time

•t's twenty past eight. (7:40 – 8:20 – 8:40)

- •It's half past seven. (6:30 7:30 8:30)
- •It's a quarter past five. (4:45 5:15 6:15)
- •lt's a quarter to ten. (10:15 10:45 9:45)
- •It's ten to twelve. (12:10 12:50 11:50)