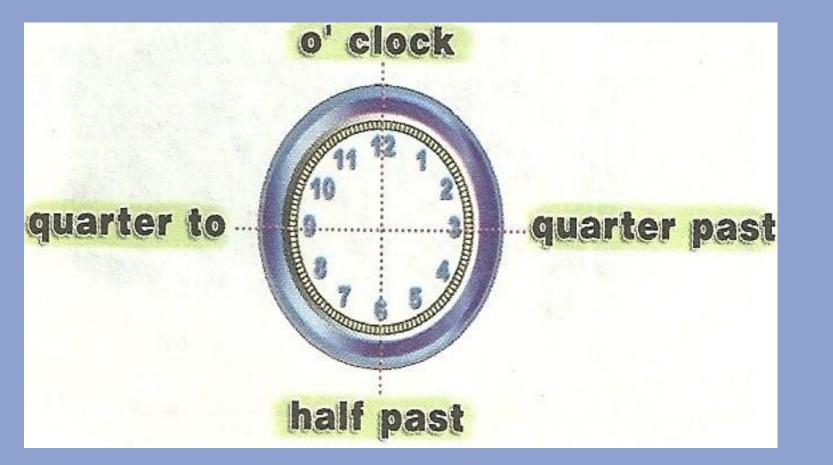

## Asking about/Telling the time

What time is it? It's 12 o'clock. It's half past six. It's a **quarter** past <u>five</u>. It's a **quarter** to seven