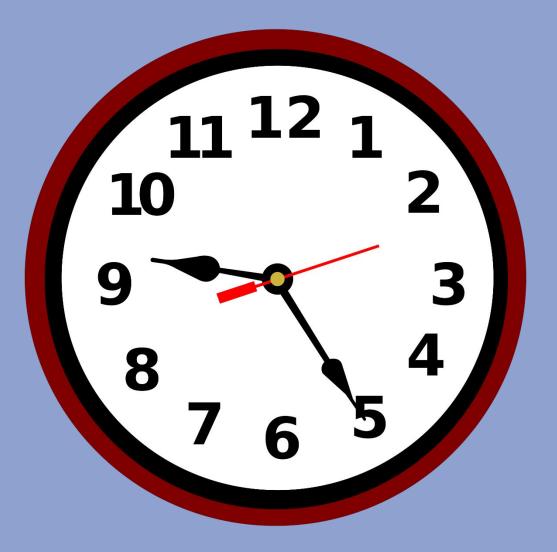

# Work in pairs . Use the table and the clock to ask each other the time

What time is It?- Сколько времени? It is five o'clock- 5 часов

#### It is 10 minutes past ten

#### It is 3 o'clock

#### It is 10 minutes to two

#### It is ten to twelve

## It is 25 minutes past nine