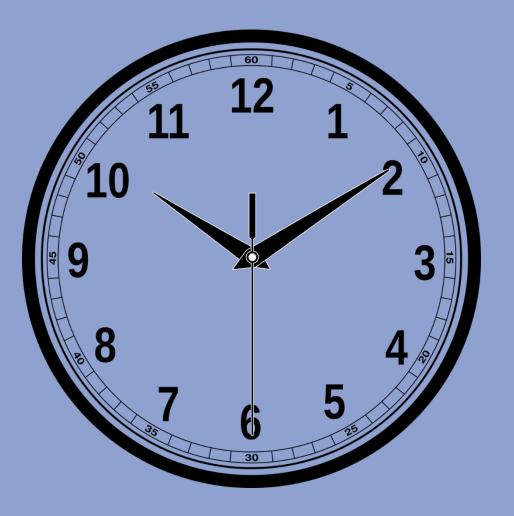

# Wake up!



#### Prepositions of time

Choose the correct time

## Look at the pictures. What does Sally do :



#### In the morning Sally

- Gets up early
- Goes jogging
- Has breakfast
- Goes to school
- In the afternoon Sally
- Works on computer
- Has lunch
- Does homework
- Has a cup of tea
- In the evening Sally
- Does the shopping
- Eats dinner
- Watches DVD
- Goes to bad

## Asking about/Telling the time



What time is it? It's 12 o'clock. It's half past six. It's a **quarter** past <u>five</u>. It's a **quarter** to seven

# Work in pairs . Use the table and the clock to ask each other the time



What time is It?- Сколько времени? It is five o'clock- 5 часов



#### It is 10 minutes past ten



#### It is 3 o'clock



#### It is 10 minutes to two



#### It is ten to twelve



## It is 25 minutes past nine

## **Prepositions of time**



## Choose the correct time

•t's twenty past eight. (7:40 – 8:20 – 8:40)

- •It's half past seven. (6:30 7:30 8:30)
- •It's a quarter past five. (4:45 5:15 6:15)
- •lt's a quarter to ten. (10:15 10:45 9:45)
- •It's ten to twelve. (12:10 12:50 11:50)