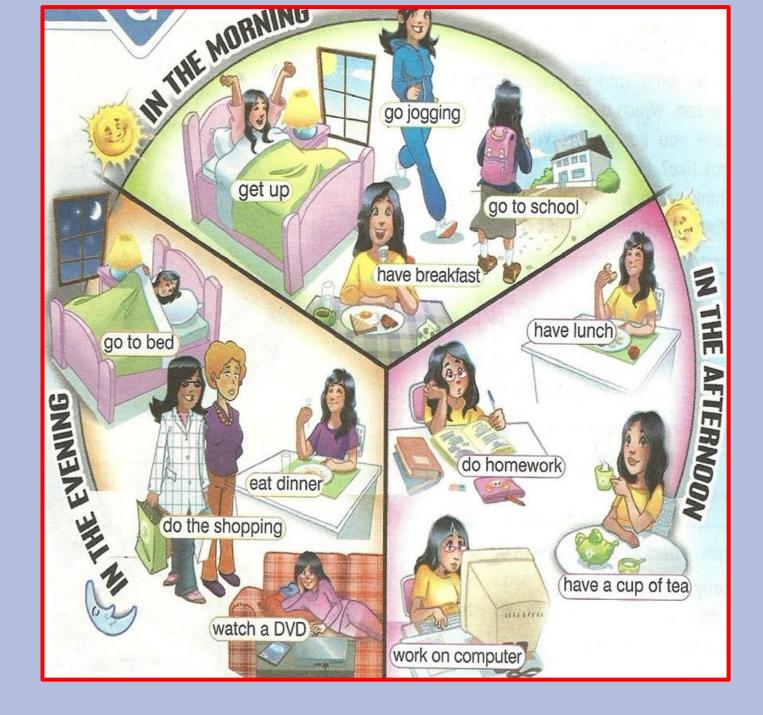

## Look at the pictures. What does Sally do :

#### In the morning Sally

- Gets up early
- Goes jogging
- Has breakfast
- Goes to school
- In the afternoon Sally
- Works on computer
- Has lunch
- Does homework
- Has a cup of tea
- In the evening Sally
- Does the shopping
- Eats dinner
- Watches DVD
- Goes to bad