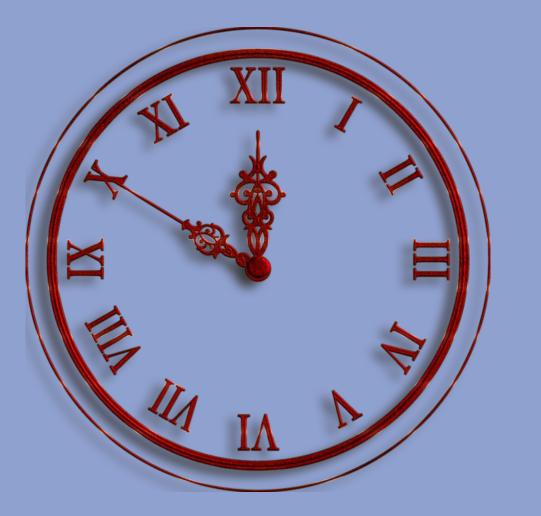

# Wake up!



#### Prepositions of time

Choose the correct time

## Look at the pictures. What does Sally do :



#### In the morning Sally

- Gets up early
- Goes jogging
- Has breakfast
- Goes to school
- In the afternoon Sally
- Works on computer
- Has lunch
- Does homework
- Has a cup of tea
- In the evening Sally
- Does the shopping
- Eats dinner
- Watches DVD
- Goes to bad

## Asking about/Telling the time



What time is it? It's 12 o'clock. It's half past six. It's a **quarter** past <u>five</u>. It's a **quarter** to seven

# Work in pairs . Use the table and the clock to ask each other the time



What time is It?- Сколько времени? It is five o'clock- 5 часов



#### It is 10 minutes past ten



#### It is 3 o'clock



#### It is 10 minutes to two



#### It is ten to twelve



## It is 25 minutes past nine

## **Prepositions of time**



## Choose the correct time

•t's twenty past eight. (7:40 – 8:20 – 8:40)

- •It's half past seven. (6:30 7:30 8:30)
- •It's a quarter past five. (4:45 5:15 6:15)
- •lt's a quarter to ten. (10:15 10:45 9:45)
- •It's ten to twelve. (12:10 12:50 11:50)