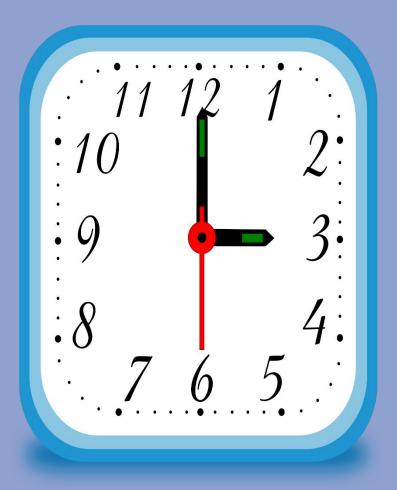

# Wake up!



#### Prepositions of time

Choose the correct time

## Look at the pictures. What does Sally do :



#### In the morning Sally

- Gets up early
- Goes jogging
- Has breakfast
- Goes to school
- In the afternoon Sally
- Works on computer
- Has lunch
- Does homework
- Has a cup of tea
- In the evening Sally
- Does the shopping
- Eats dinner
- Watches DVD
- Goes to bad

## Asking about/Telling the time



What time is it? It's 12 o'clock. It's half past six. It's a **quarter** past <u>five</u>. It's a **quarter** to seven

# Work in pairs . Use the table and the clock to ask each other the time



What time is It?- Сколько времени? It is five o'clock- 5 часов



#### It is 10 minutes past ten



#### It is 3 o'clock



#### It is 10 minutes to two



#### It is ten to twelve



## It is 25 minutes past nine

## **Prepositions of time**



## Choose the correct time

•t's twenty past eight. (7:40 – 8:20 – 8:40)

- •It's half past seven. (6:30 7:30 8:30)
- •It's a quarter past five. (4:45 5:15 6:15)
- •lt's a quarter to ten. (10:15 10:45 9:45)
- •It's ten to twelve. (12:10 12:50 11:50)