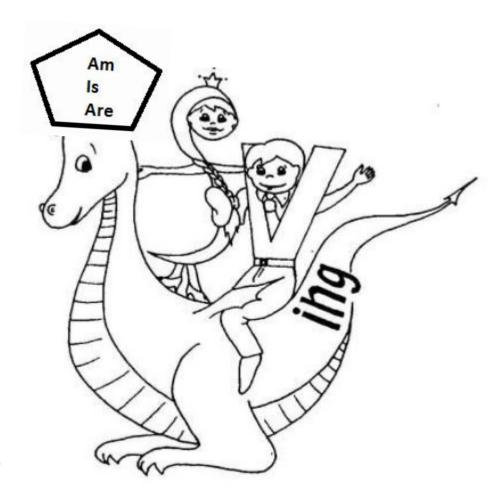

## In the morning

- •get •do
- •take
- •brush

- Is she riding a dragon?
- Yes, she is.

Am I taking a shower? (+)

Am I having breakfast? (-)

Are you brushing teeth? (-)

Are you going to school? (+)

Is he doing exercises? (+)