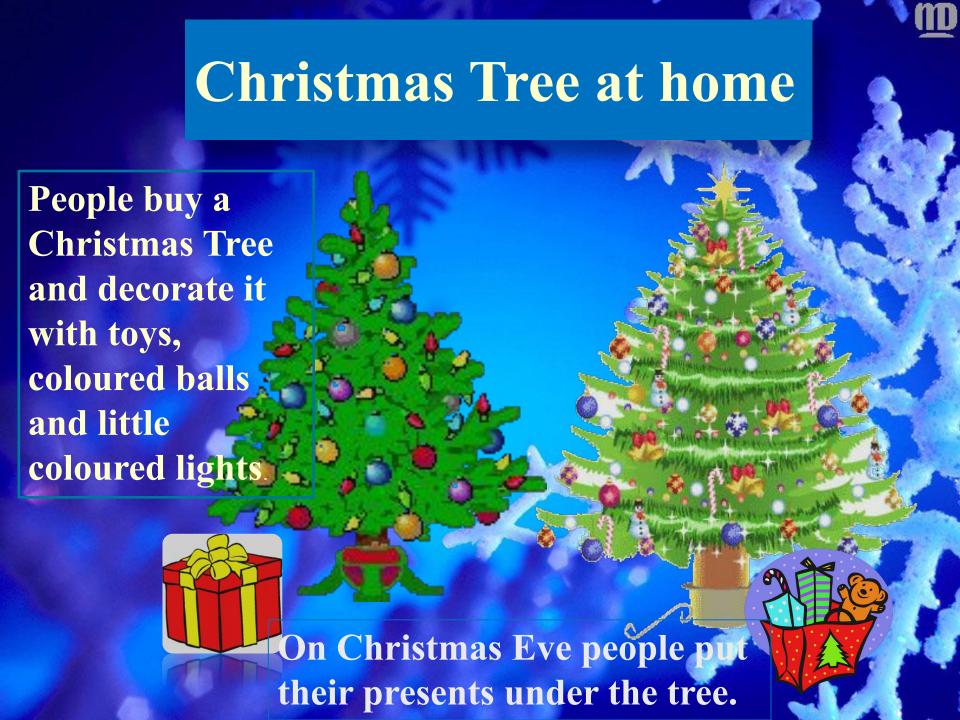

Christmas Day

The 25th of December is **Christmas Day. It's** a happy holiday for many people in different countries. It is time to give and receive presents.



# English people decorate their houses and flats with multicoloured lights



## Christmas Cards







Some weeks before Christmas English people are busy. They send greeting cards to all their relatives and friends. You can buy Christmas cards or you can make them. Many children make their cards at school.

### Christmas in Trafalgar Square



Every year there is a very big Christmas Tree in the centre of **London in Trafalgar** Square. This is a present from the people of Norway to the people of Great Britain.

**Shopping on Christmas** 





Stockings

Children like and wait for **Christmas most** of all. When they go to bed they hang the stockings for the presents on the fire-place or near their beds.



#### Santa comes...

At night Santa Claus comes, usually through the chimney. He has got a big bag of presents for children.







#### Christmas food







# Christmas parties

On Christmas families come together and wish each other a merry Christmas.



#### Carols



Christmas carols are special songs which are sung during a Christmas season.

The songs are about Jesus and the time when he was born.



Jingle bells

Dashing through the snow,
In a one-horse open sleigh,
O'er the fields we go,
Laughing all the way.
Bells on bobtail ring,
Making spirits bright.
What fun it is to ride and sing,
A sleighing song tonight.

O