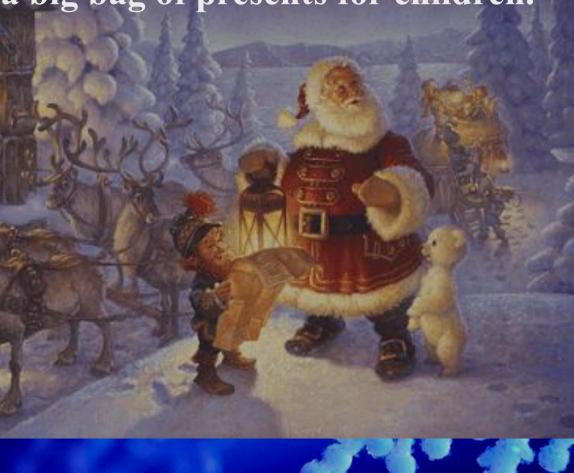

#### Santa comes...

At night Santa Claus comes, usually through the chimney. He has got a big bag of presents for children.