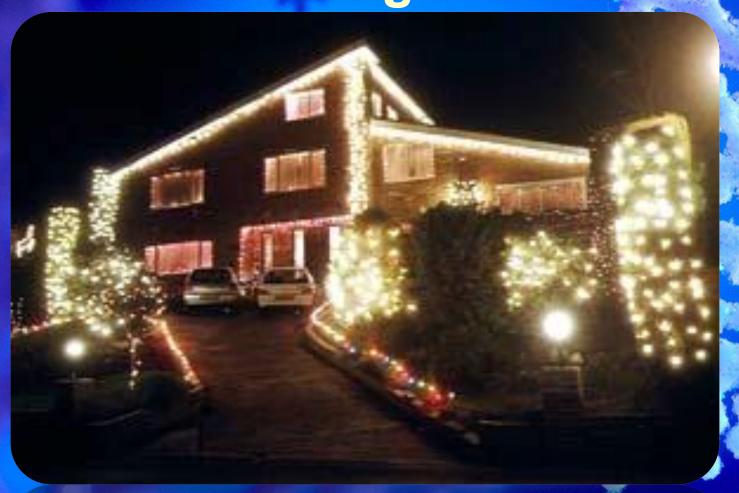

Christmas Day

The 25th of December is **Christmas Day. It's** a happy holiday for many people in different countries. It is time to give and receive presents.



# English people decorate their houses and flats with multicoloured lights



## Christmas Cards







Some weeks before Christmas English people are busy. They send greeting cards to all their relatives and friends. You can buy Christmas cards or you can make them. Many children make their cards at school.

### Christmas in Trafalgar Square



Every year there is a very big Christmas Tree in the centre of **London in Trafalgar** Square. This is a present from the people of Norway to the people of Great Britain.

**Shopping on Christmas** 





Stockings

Children like and wait for **Christmas most** of all. When they go to bed they hang the stockings for the presents on the fire-place or near their beds.



#### Santa comes...

At night Santa Claus comes, usually through the chimney. He has got a big bag of presents for children.







#### Christmas food