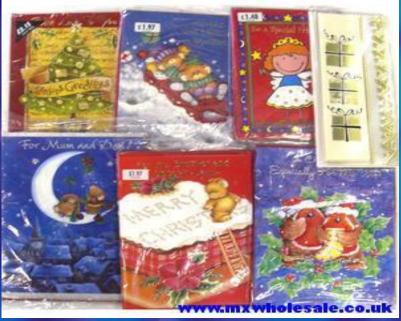

## Christmas Cards

Some weeks before Christmas English people are busy. They send greeting cards to all their relatives and friends. You can buy Christmas cards or you can make them. Many children make their cards at school.