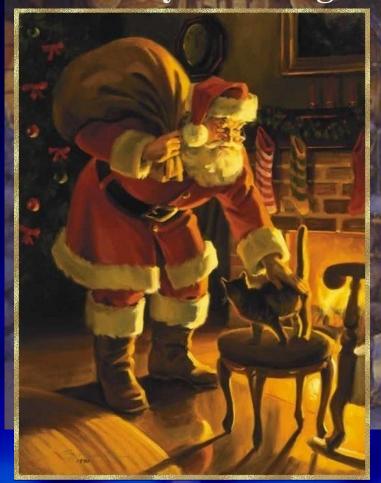

**Shopping on Christmas** 

Stockings

Children like and wait for **Christmas most** of all. When they go to bed they hang the stockings for the presents on the fire-place or near their beds.

#### Santa comes...

At night Santa Claus comes, usually through the chimney. He has got a big bag of presents for children.