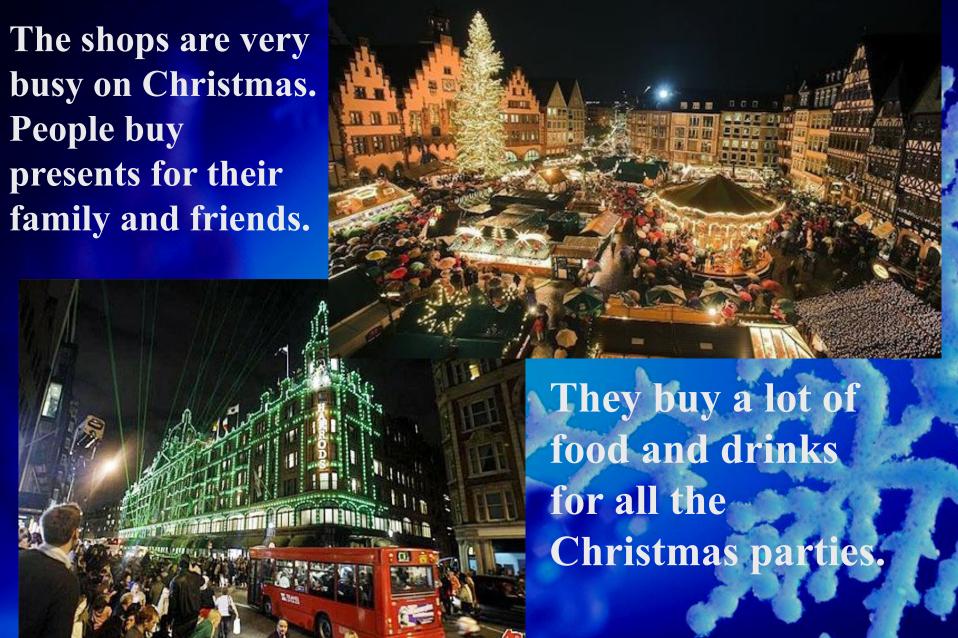

**Shopping on Christmas** 

Stockings

Children like and wait for **Christmas most** of all. When they go to bed they hang the stockings for the presents on the fire-place or near their beds.