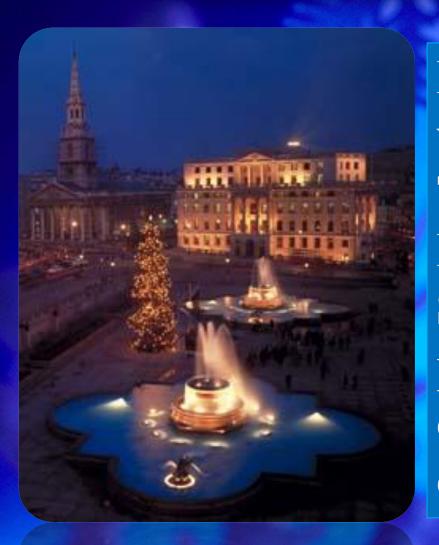

### Christmas in Trafalgar Square

Every year there is a very big Christmas Tree in the centre of **London in Trafalgar** Square. This is a present from the people of Norway to the people of Great Britain.