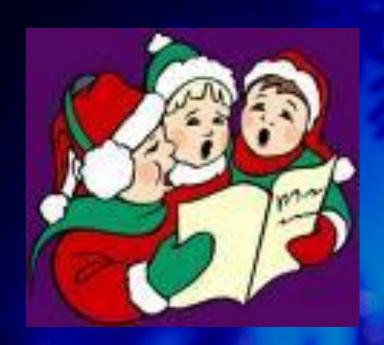

#### Carols

Christmas carols are special songs which are sung during a Christmas season.

The songs are about Jesus and the time when he was born.

Jingle bells

Dashing through the snow,
In a one-horse open sleigh,
O'er the fields we go,
Laughing all the way.
Bells on bobtail ring,
Making spirits bright.
What fun it is to ride and sing,
A sleighing song tonight.