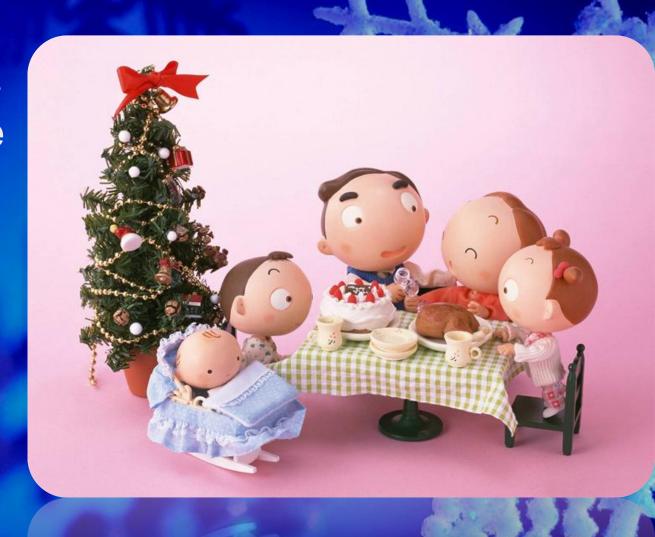

# Christmas parties

On Christmas families come together and wish each other a merry Christmas.