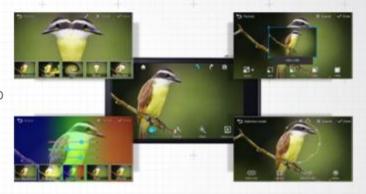

#### **Expert Mode**

Expert Mode allows control of camera settings e.g. focus, shutter speed and choice of auto or manual camcorder mode

**Expert Mode** 

Normal

#### Camera expertise made simple

Simple but smashing visual tools make your good pictures look great. Get ready for your close-up with powerful 21X Optical Zoom Lens and a 23mm Wide Angle Lens that covers all the bases. Smart Pro and Casual Mode with settings like HDR, Action Freeze and Light Trace transform your images into visual splendors. Highest quality 1080p Full HD Video Recording and Slow Motion Video make your videos high impact and unforgettable.