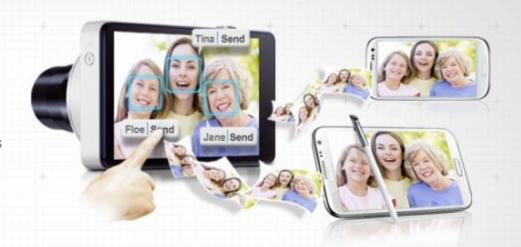

#### **Buddy Photo Share**

Buddy Photo Share recognizes faces to send photos instantly to enjoy with your friends and intimates

Whether your precious ones are far-flung or in the same room, Family Story and AllShare Cast help to strengthen family bonds and enjoy your memorable times together. Sophisticated facial recognition software links to your contact list via Buddy Photo Share to share photos in one easy step -- just press send! Share Shot wirelessly transmits photos to up to 8 other Wi-Fi Direct users within the vicinity for the ultimate in easy sharing.