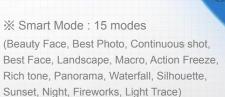

#### original contentodes

(Beauty Face, Best Photo, Continuous shot, Best Face, Landscape, Macro, Action Freeze, Rich tone, Panorama, Waterfall, Silhouette, Sunset, Night, Fireworks, Light Trace)

#### Value-added Features

Smart Mode: 15 modes(Beauty Face, Best Photo, Continuous shot, Best Face, Landscape, Macro, Action Freeze, Rich tone, Panorama, Waterfall, Silhouette, Sunset, Night, Fireworks, Light Trace)
Share shot, Auto Upload, Remote Viewfinder, Best Face, Smart Night
Smart Content Manager, Photo Wizard, Video Editor