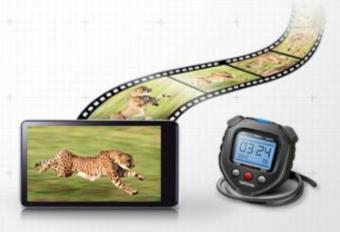

## Sometimes slower looks more amazing

#### X4 Slow Motion Video

Slow Motion Video captures scenes in time-arresting 120 frames per sec. to add visual flair to your footage