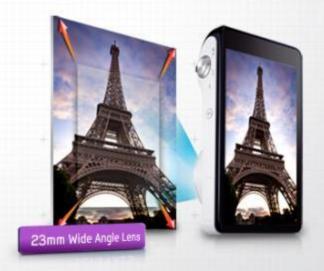

#### 23mm Wide Angle Lens

23mm Wide Angle Lens encompasses a wider frame of vision to capture everything in perfect focus