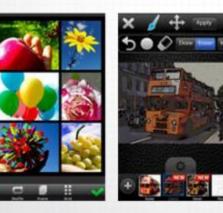

#### Photo Wizard™

Powerful Photo Wizard packs 65 amazing editing features to professionally edit, polish and share your best photos

#### **Customer Benefit**

Outfitted with wondrously easy Photo Wizard for all the photo editing tools you'll ever need to transform your photos into visual gems.

Video Editor is your own personal moviemaking suite to edit and add effects, scene transitions plus sound to create mini-masterpieces to share and enjoy. Sweeten your photos through collage, funny effects, beauty images or painting-by-finger -- an exciting assortment of built-in photo apps that spark up your images.