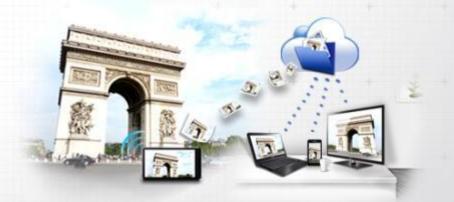

### **Real time Auto-backup** photos into Cloud

#### **Auto Upload**

Auto Upload your photos in real-time to Cloud to auto-save additions to your photo library without PC connection