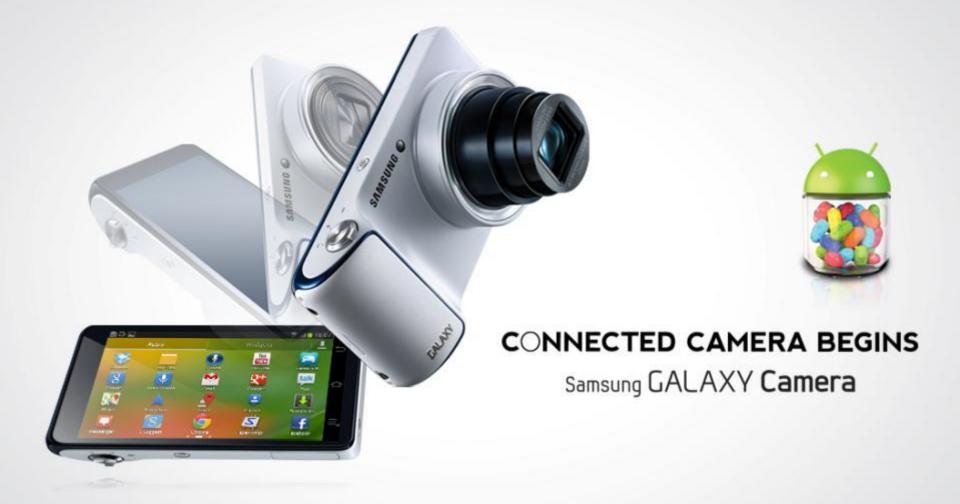

### **New Market for SMART CAMERA**

Combining Great Performance + Instant Sharing

Sophisticated but simple, GALAXY Camera is the smart camera of your dreams, connected to 3G and Wi-Fi so you can upload and share photos as soon as you snap them. Various cloud and group sharing apps make it even easier. Zoom and wide angle lenses, built-in visual modes and photo edit tools and effects, Full HD video recording and editing with sound allow you to create the best -- and best-looking -- content. All on a gorgeous, large screen with touch display, all the better to enjoy entertaining Hub contents or browse the web.

### Camera, Reborn.

#### Camera, Reborn

GALAXY Camera directly connects to 3G and Wi-Fi networks, revolutionizing the way digital camera content is created and shared.

Facilitated by Cloud support and group sharing apps, enhanced by professional-looking but easy-to-use technical enhancements -- variable camera lenses and photo settings, editing tools and visual effects, Full HD video with slow-motion.

All on a huge 4.8" HD Super Clear Touch Display to view, edit and enjoy your original content or download Hub contents, even browse the web as you compose that perfect shot.