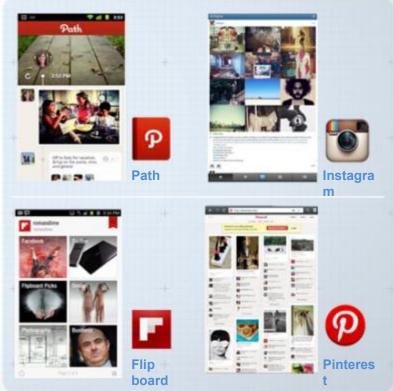

### **Enjoy more with Various Free Photo Apps at**

Huge array of free photo apps like PicsArt, Photo Grid HD, Photo Warp, Photo Wonder, Pixlr-o-matic, Photo Art Color Effects, etc

**PicsArt** 

PicsArt is a free, Android-only, full-featured photo editor and art community.

**Photo Grid HD** RoidApp

Make your photos collection into amazing collages. With PhotoGrid you can make your photos collection into amazing collages.

**Photo Warp TONUZABA** ENTERTAINMENT

This app will melt your face! Just take a picture then warp, bend and distort it to your heart's content.

### **Enjoy more with Various Free Photo Apps at**

**PhotoWonder** Baidu Int'l .Inc

Show your perfect image with PhotoWonder Anywhere Anytime!

PixIr-o-matic Autodesk Inc.

You can add fun retro effects to your photos in a snap and transform your photos into cool looking vintage images.

**Photo Art Color Effects Fun Factory** 

Create art photos fast and easily! Color the picture with your fingers or apply several effects.