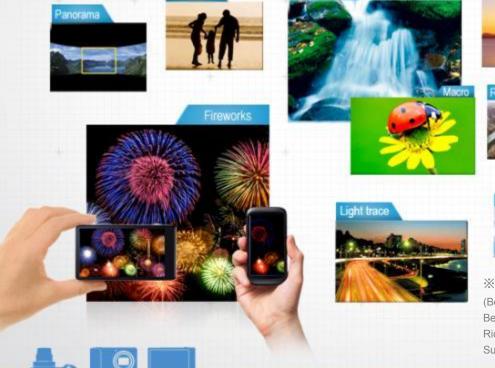

#### **Smart Mode**

Smart Mode provides various special modes that visually enhance your photos with a professional's touch

Smart Mode outfits you with a professional's arsenal of visual tools that transforms your picture-taking with presets like HDR, Macro, Panorama, Action Freeze, Light Trace and more.

Expert Mode lets you exert manual control over variable settings to customize and perfect your photos and videos to get the exact look and feel you want.

#### original contentodes

(Beauty Face, Best Photo, Continuous shot, Best Face, Landscape, Macro, Action Freeze, Rich tone, Panorama, Waterfall, Silhouette, Sunset, Night, Fireworks, Light Trace)

#### Value-added Features

Smart Mode: 15 modes(Beauty Face, Best Photo, Continuous shot, Best Face, Landscape, Macro, Action Freeze, Rich tone, Panorama, Waterfall, Silhouette, Sunset, Night, Fireworks, Light Trace)
Share shot, Auto Upload, Remote Viewfinder, Best Face, Smart Night
Smart Content Manager, Photo Wizard, Video Editor