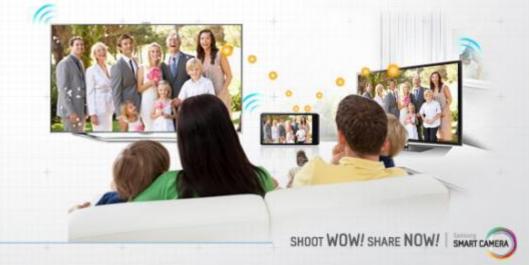

#### **AllShare Cast**

AllShare Cast connects wirelessly to your TV for everyone to watch together on the big screen to share the memories

### **Sharing On-the-Spot**

3G & Wi-Fi Connection / Auto Upload / Family Story / AllShare Cast Buddy Photo Share / Share Shot

GALAXY Camera's 3G and Wi-Fi connectivity lets you upload and share photos and videos right away, wherever you are. Seamless connections enable auto-save to Cloud, remote shoot, various group sharing apps and services.