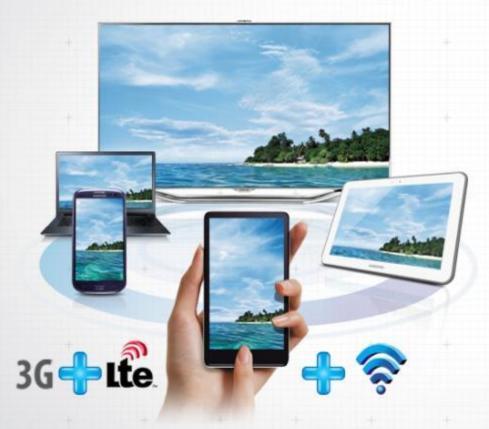

### **Sharing on-the-spot**

- · 3G + Wi-Fi Network Capability
- Cloud Sharing and Social Network Sharing
- · On-spot Sharing with Various Connectivity

#### 3G / Wi-Fi Connection

3G and Wi-Fi connections to share photos in-the-moment with family members and your social networks

### **Sharing On-the-Spot**

3G & Wi-Fi Connection / Auto Upload / Family Story / AllShare Cast Buddy Photo Share / Share Shot

GALAXY Camera's 3G and Wi-Fi connectivity lets you upload and share photos and videos right away, wherever you are. Seamless connections enable auto-save to Cloud, remote shoot, various group sharing apps and services.