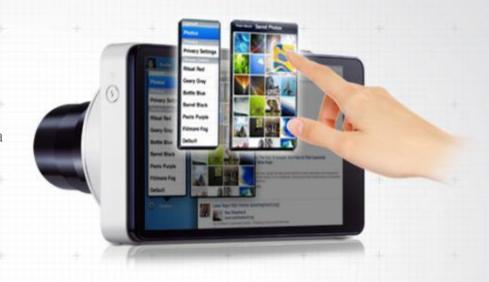

#### Photo Wizard™

Powerful Photo Wizard packs 65 amazing editing features to professionally edit, polish and share your best photos

#### **Customer Benefit**

Outfitted with wondrously easy Photo Wizard for all the photo editing tools you'll ever need to transform your photos into visual gems.

Video Editor is your own personal moviemaking suite to edit and add effects, scene transitions plus sound to create mini-masterpieces to share and enjoy. Sweeten your photos through collage, funny effects, beauty images or painting-by-finger -- an exciting assortment of built-in photo apps that spark up your images.