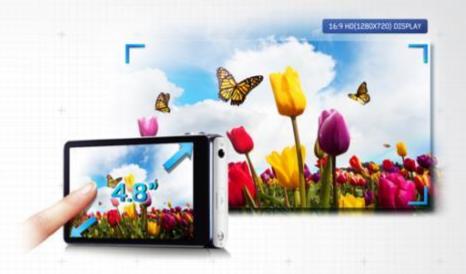

#### 12.1cm (4.8") HD Super Clear Touch Display

Large 21.1cm (4.8") HD Super Clear Touch Display for ultra sharp (308 ppi) photos for you to review, edit and select