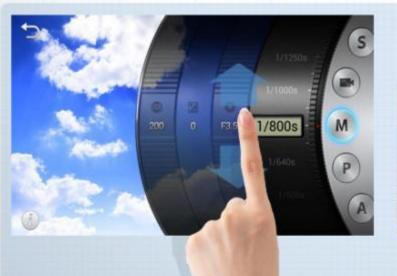

### Control all expert mode to the perfect photo

#### **Expert Mode**

Expert Mode allows control of camera settings e.g. focus, shutter speed and choice of auto or manual camcorder mode

**Expert Mode** 

Normal