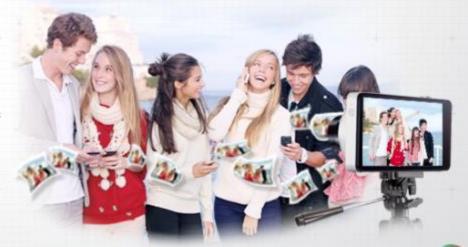

### Share the photo taken with nearby devices easily

Share Shot connects with other Wi-Fi Direct devices within range to share photos effortlessly among each other

Whether your precious ones are far-flung or in the same room, Family Story and AllShare Cast help to strengthen family bonds and enjoy your memorable times together. Sophisticated facial recognition software links to your contact list via Buddy Photo Share to share photos in one easy step -- just press send! Share Shot wirelessly transmits photos to up to 8 other Wi-Fi Direct users within the vicinity for the ultimate in easy sharing.