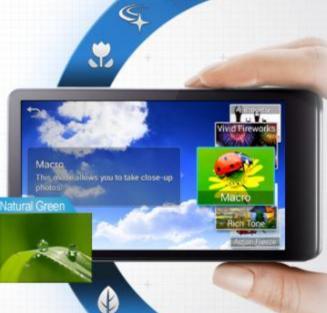

#### **Smart Mode**

Smart Mode provides various special modes that visually enhance your photos with a professional's touch

Smart Mode outfits you with a professional's arsenal of visual tools that transforms your picture-taking with presets like HDR, Macro, Panorama, Action Freeze, Light Trace and more.

Expert Mode lets you exert manual control over variable settings to customize and perfect your photos and videos to get the exact look and feel you want.