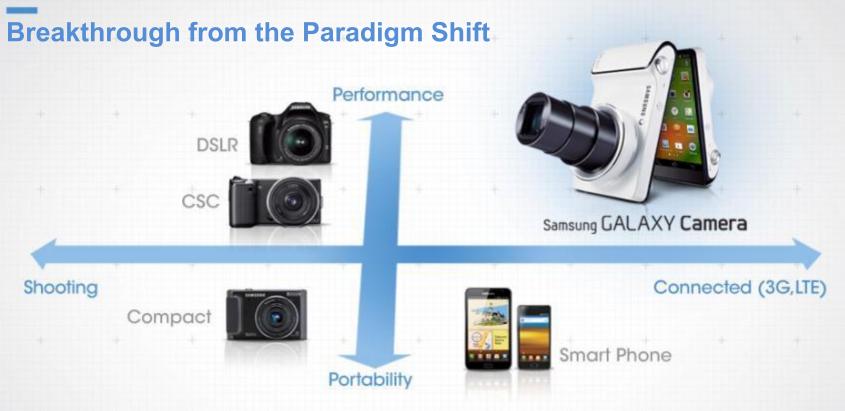

### **New Possibility for Smart Camera**

#### **Great Performance**

Strong Need for High Quality Pictures

#### **Always Connected**

### **New Market for SMART CAMERA**

Combining Great Performance + Instant Sharing

Sophisticated but simple, GALAXY Camera is the smart camera of your dreams, connected to 3G and Wi-Fi so you can upload and share photos as soon as you snap them. Various cloud and group sharing apps make it even easier. Zoom and wide angle lenses, built-in visual modes and photo edit tools and effects, Full HD video recording and editing with sound allow you to create the best -- and best-looking -- content. All on a gorgeous, large screen with touch display, all the better to enjoy entertaining Hub contents or browse the web.