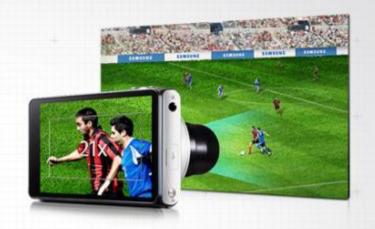

#### **Powerful 21X Optical Zoom Lens**

Powerful 21X Optical Lens with easy TouchZoom brings faraway subjects within reach for that close-up shot you really want