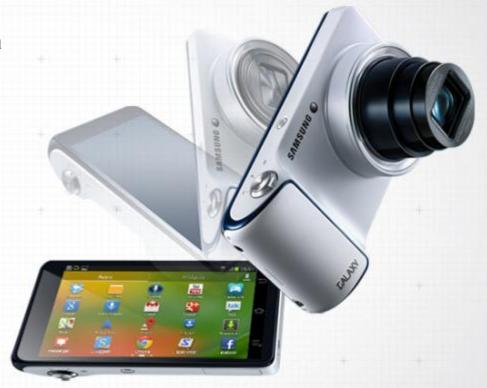

### Camera, Reborn.

#### Camera, Reborn

GALAXY Camera directly connects to 3G and Wi-Fi networks, revolutionizing the way digital camera content is created and shared.

Facilitated by Cloud support and group sharing apps, enhanced by professional-looking but easy-to-use technical enhancements -- variable camera lenses and photo settings, editing tools and visual effects, Full HD video with slow-motion.

All on a huge 4.8" HD Super Clear Touch Display to view, edit and enjoy your original content or download Hub contents, even browse the web as you compose that perfect shot.