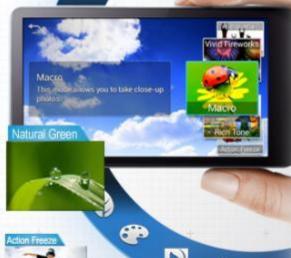

#### **Smart Mode**

Smart Mode provides various special modes that visually enhance your photos with a professional's touch

Smart Mode outfits you with a professional's arsenal of visual tools that transforms your picture-taking with presets like HDR, Macro, Panorama, Action Freeze, Light Trace and more.

Expert Mode lets you exert manual control over variable settings to customize and perfect your photos and videos to get the exact look and feel you want.

#### original contentodes

(Beauty Face, Best Photo, Continuous shot, Best Face, Landscape, Macro, Action Freeze, Rich tone, Panorama, Waterfall, Silhouette, Sunset, Night, Fireworks, Light Trace)

#### Value-added Features

Smart Mode: 15 modes(Beauty Face, Best Photo, Continuous shot, Best Face, Landscape, Macro, Action Freeze, Rich tone, Panorama, Waterfall, Silhouette, Sunset, Night, Fireworks, Light Trace)
Share shot, Auto Upload, Remote Viewfinder, Best Face, Smart Night
Smart Content Manager, Photo Wizard, Video Editor