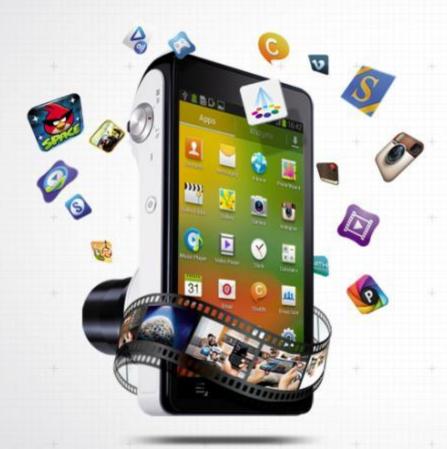

### **Enjoy more with Various Free Photo Apps at**

Huge array of free photo apps like PicsArt, Photo Grid HD, Photo Warp, Photo Wonder, Pixlr-o-matic, Photo Art Color Effects, etc

**PicsArt** 

PicsArt is a free, Android-only, full-featured photo editor and art community.

**Photo Grid HD** RoidApp

Make your photos collection into amazing collages. With PhotoGrid you can make your photos collection into amazing collages.

**Photo Warp TONUZABA** ENTERTAINMENT

This app will melt your face! Just take a picture then warp, bend and distort it to your heart's content.

### **Enjoy more with Various Free Photo Apps at**

**PhotoWonder** Baidu Int'l .Inc

Show your perfect image with PhotoWonder Anywhere Anytime!

PixIr-o-matic Autodesk Inc.

You can add fun retro effects to your photos in a snap and transform your photos into cool looking vintage images.

**Photo Art Color Effects Fun Factory** 

Create art photos fast and easily! Color the picture with your fingers or apply several effects.