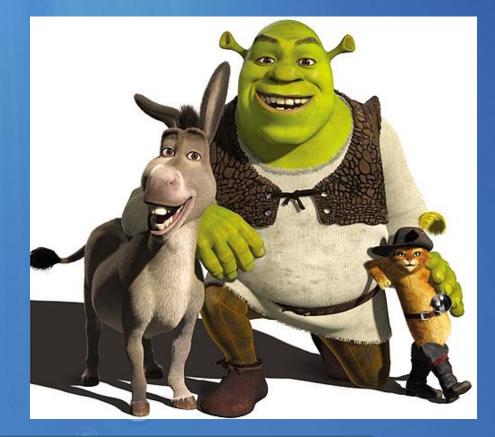

### Make up sentences

• my house, His house, smaller, than, is.

His house is smaller than my house.

• is, his garden, bigger, Ann's garden, than.

Ann's garden is bigger than his garden.

• flowers, the, Her, beautiful, most, are.

#### Her flowers are the most beautiful.

• the, sea, is, The, ocean, larger, than.

The ocean is larger than the sea.

• best, pupil, the, is, He.

He is the best pupil.

• the, February, shortest, is, month.

February is the shortest month.

### Who is smaller?

#### Jerry is smaller than Tom.

### Who is taller?

Maria and Andrew

#### Tom is taller than Jerry.





### Who is more beautiful?

Dragon is more beautiful than Donkey.

Manus Malatera da ana ha ba



### Who is hungrier?



#### Donkey is hungrier than Shrek.

### Who is stronger?



#### Shrek is stronger than Donkey and Cat.

# Which car brand is more expensive?



#### Audi is more expensive than Ford Focus.

| big         | bigger           | the biggest          |
|-------------|------------------|----------------------|
| slow        | slower           | the slowest          |
| interesting | more interesting | the most interesting |
| hot         | hotter           | the hottest          |
| little      | less             | the least            |
| bad         | worse            | the worst            |
| good        | better           | the best             |
| attentive   | more attentive   | the most attentive   |
| dirty       | dirtier          | the dirtiest         |
| nice        | nicer            | the nicest           |