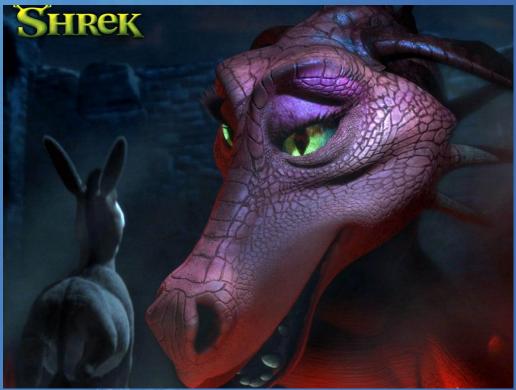

### Who is more beautiful?

Dragon is more beautiful than Donkey.

Manus Malatera da ana ha ba