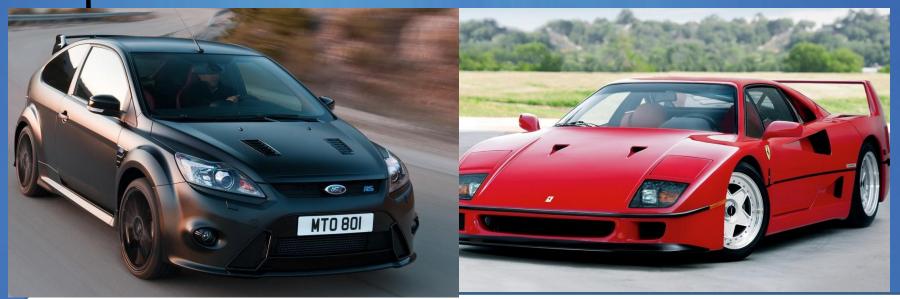

# Which car brand is more expensive?

#### Audi is more expensive than Ford Focus.

| big         | bigger           | the biggest          |
|-------------|------------------|----------------------|
| slow        | slower           | the slowest          |
| interesting | more interesting | the most interesting |
| hot         | hotter           | the hottest          |
| little      | less             | the least            |
| bad         | worse            | the worst            |
| good        | better           | the best             |
| attentive   | more attentive   | the most attentive   |
| dirty       | dirtier          | the dirtiest         |
| nice        | nicer            | the nicest           |