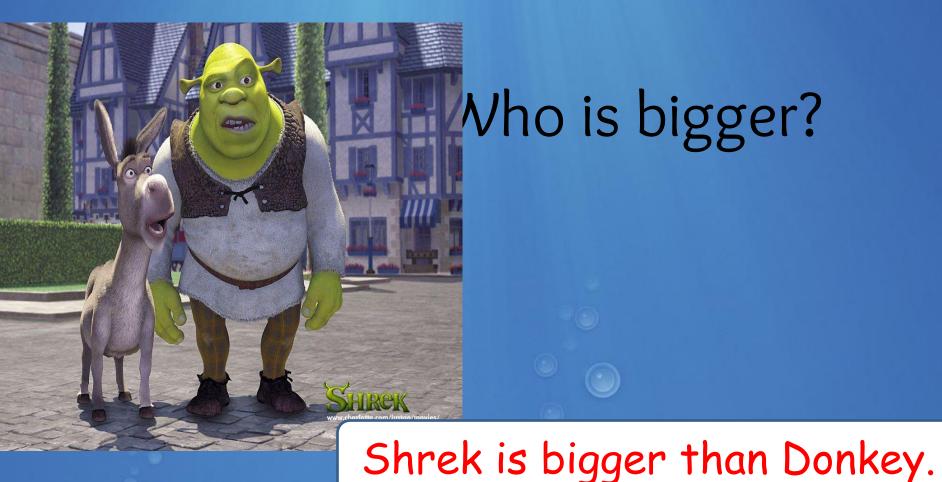

### Make up sentences

• my house, His house, smaller, than, is.

His house is smaller than my house.

• is, his garden, bigger, Ann's garden, than.

Ann's garden is bigger than his garden.

• flowers, the, Her, beautiful, most, are.

#### Her flowers are the most beautiful.

• the, sea, is, The, ocean, larger, than.

The ocean is larger than the sea.

• best, pupil, the, is, He.

He is the best pupil.

• the, February, shortest, is, month.

February is the shortest month.

### Who is smaller?

#### Jerry is smaller than Tom.

### Who is taller?

Maria and Andrew

#### Tom is taller than Jerry.





### Who is more beautiful?

Dragon is more beautiful than Donkey.

Manus Malatera da ana ha ba



### Who is hungrier?



#### Donkey is hungrier than Shrek.

### Who is stronger?



#### Shrek is stronger than Donkey and Cat.

# Which car brand is more expensive?



#### Audi is more expensive than Ford Focus.

| big         | bigger           | the biggest          |
|-------------|------------------|----------------------|
| slow        | slower           | the slowest          |
| interesting | more interesting | the most interesting |
| hot         | hotter           | the hottest          |
| little      | less             | the least            |
| bad         | worse            | the worst            |
| good        | better           | the best             |
| attentive   | more