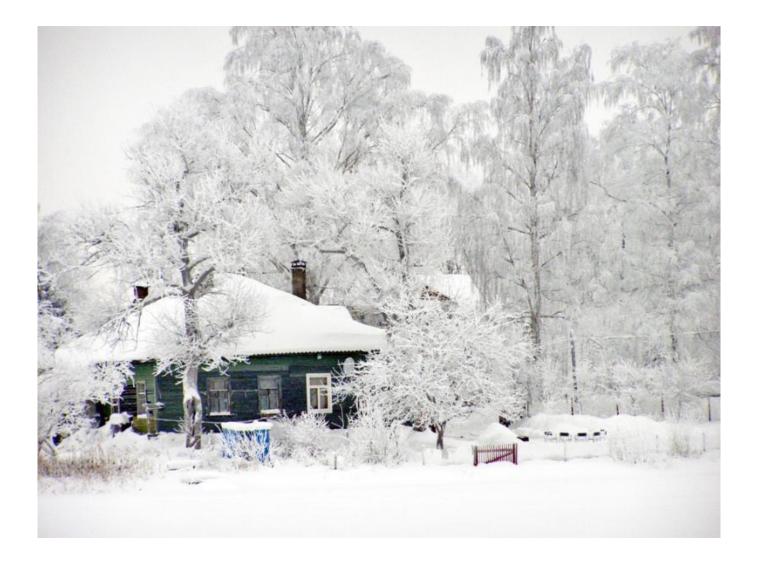

## WINTER

#### What can we do in winter? skate ski make a snowman play snowballs