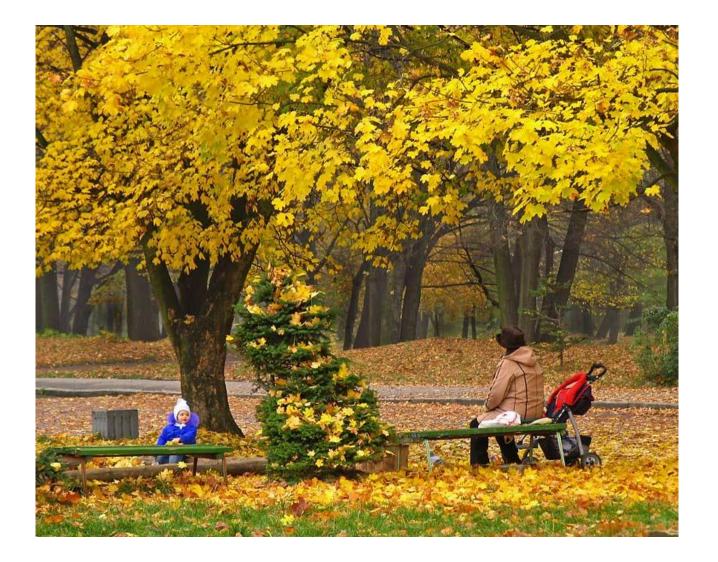

#### AUTUMN

What can we do in autumn?

pick up yellow leaves

go to school

play with our friends

And what can we do at any season?

| Winter   | Spring | Summer | Autumn    |
|----------|--------|--------|-----------|
| December | March  | June   | September |
| January  | April  | July   | October   |
| February | May    | August | November  |
|          |        |        |           |