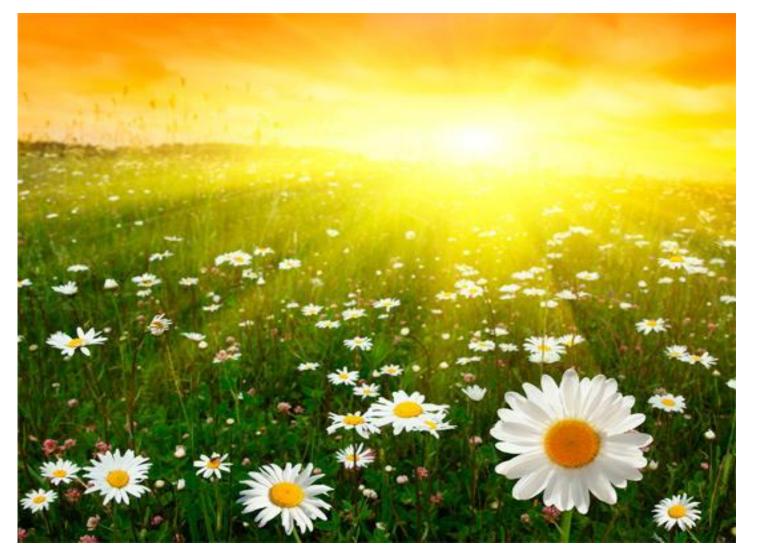

# SUMMER

#### What can we do in summer?

swim in the river

pick up flowers

roller-skate