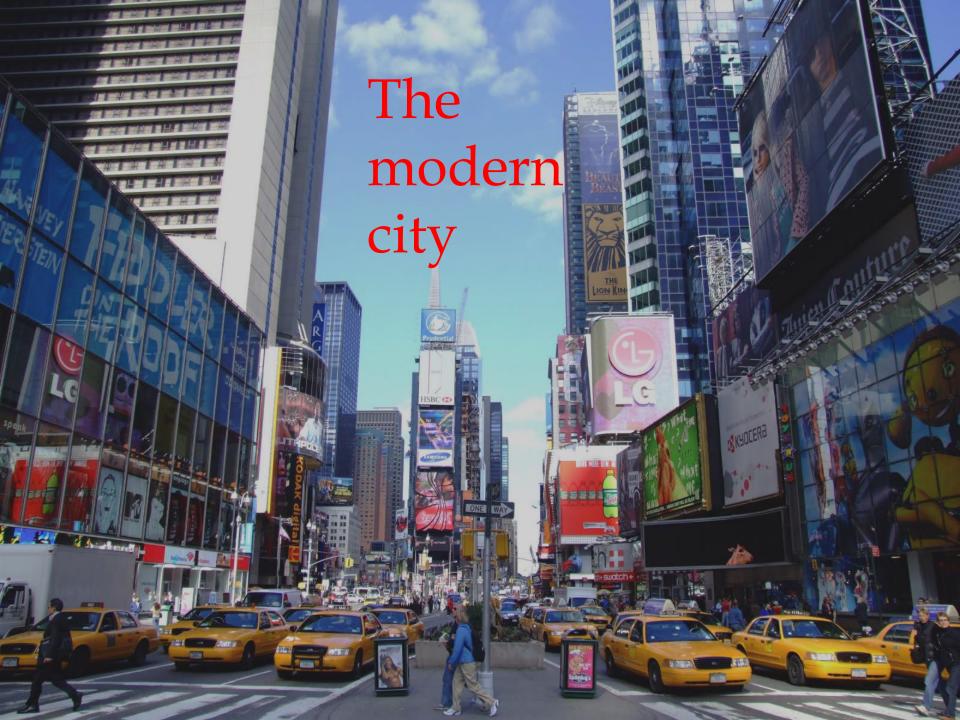

The purpose:

The main tasks





## The most big cities:

- 1.Tokyo, Japan
- 2. Mexico City, Mexico
- 3. New York, United States
- 4. Sao Paulo, Brazil
- 5. Mumbai, India
- 6. Delhi, India
- 7. Shanghai, China
- 8. Kolkata, India
- 9. Jakarta, Indonesia
- 10. Buenos Aires



## The largest cities:

- I. New York Metro area
- 2. Tokyo/Yokohama
- 3. Chicago
- 4. Atlanta
- 5. Philadelphia
- 6. Boston
- 7. Los Angeles
- 8. Dallas/Ft. Worth
- 9. Houston
- Detroit







Advantages and disadvantages of living in the city



# Advantages

- offer how to spend free time
- a lot of theatres, concerts and other ways of entertainment
- a lot of possibilities of shopping
- a lot of working places in a city
- public transport

#### **Arguments Against:**

- 1. Large modern cities are too big to control.
- 2. Trains are packed; str