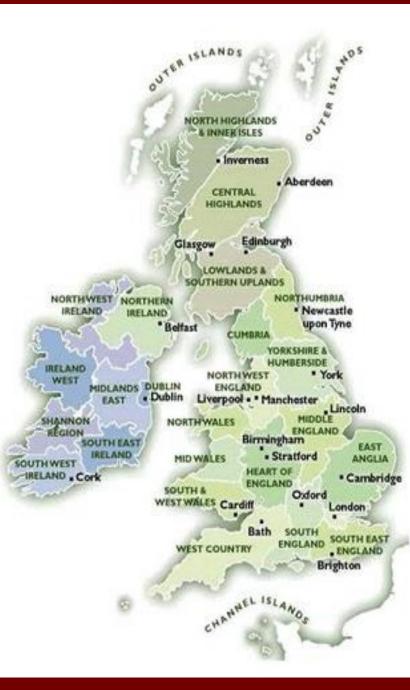

What parts does the United Kingdom of **Great Britain** and Northern **Ireland consist of**?