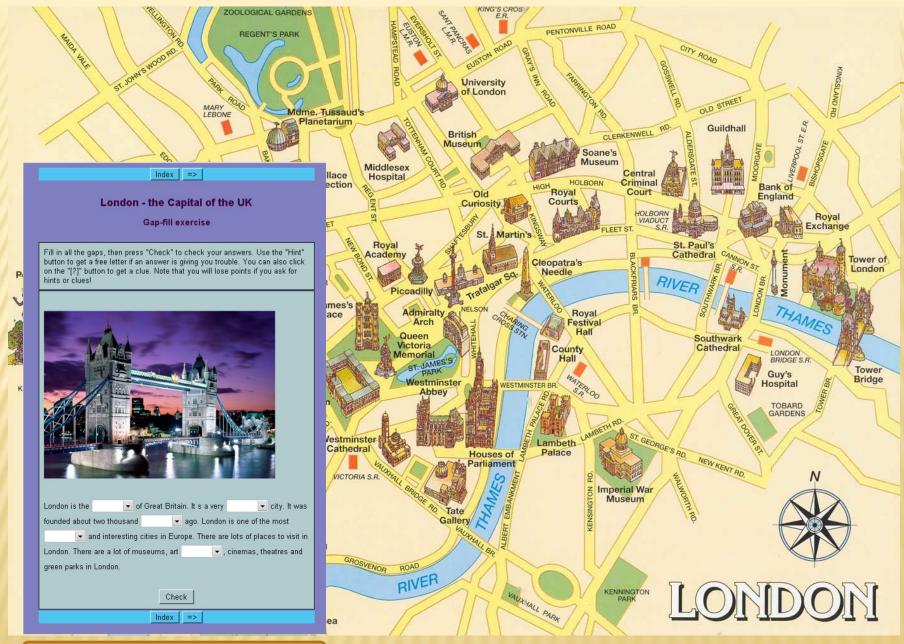

WHAT IS THE WEATHER LIKE IN LONDON?

Let's visit www.earthcam.com

Be ready to answer the questions:

- Is it rainy?
- Is it sunny or cloudy?
- Is it windy?
- Is it warm or cold?



### **READ AND MATCH**

Big

Trafalgar

**Bloody** 

White

**Buckingham** 

Westminster

The Houses of

The Tower of

**Palace** 

**Tower** 

London

**Bridge** 

Ben

**Square** 

**Tower** 

**Parliament** 







#### **Tower Bridge**



#### **London Eye**



#### Westminster Abbey









How often do you hear it?

What do tourists want to see in London?

How much does it weigh?

Is Big Ben really a clock?

## TOWER BRIDGE

- This is Tower Bridge, built in 1894.
- It is pext to the Tower of andon.
- It is one of the famous indges across the Thames.
- It opens and ships go up and down the giver ames.





Test (individual work)





# THANK YOU FOR THE LESSON

Учитель английского языка МОУ г.Кургана «Лицей N° 12» Романова Н.В.