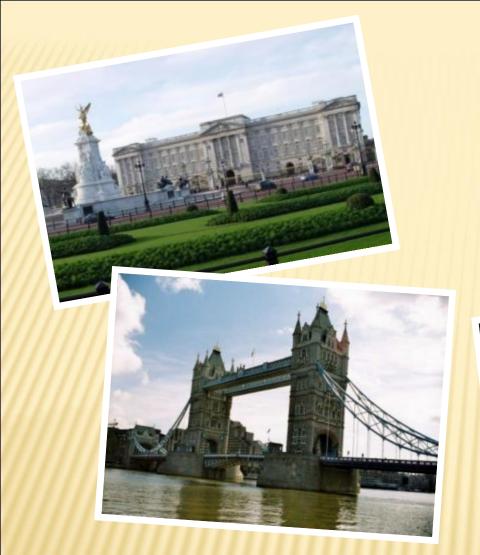

### **READ AND MATCH**

Big

Trafalgar

**Bloody** 

White

**Buckingham** 

Westminster

The Houses of

The Tower of

**Palace** 

**Tower** 

London

**Bridge** 

Ben

**Square** 

**Tower** 

**Parliament** 

## TOWER BRIDGE

- This is Tower Bridge, built in 1894.
- It is pext to the Tower of andon.
- It is one of the famous indges across the Thames.
- It opens and ships go up and down the giver ames.

Test (individual work)