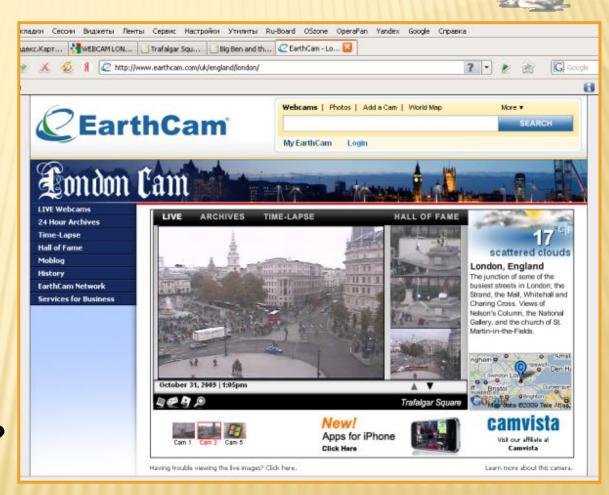

# WHAT IS THE WEATHER LIKE IN LONDON?

Let's visit www.earthcam.com

Be ready to answer the questions:

- Is it rainy?
- Is it sunny or cloudy?
- Is it windy?
- Is it warm or cold?