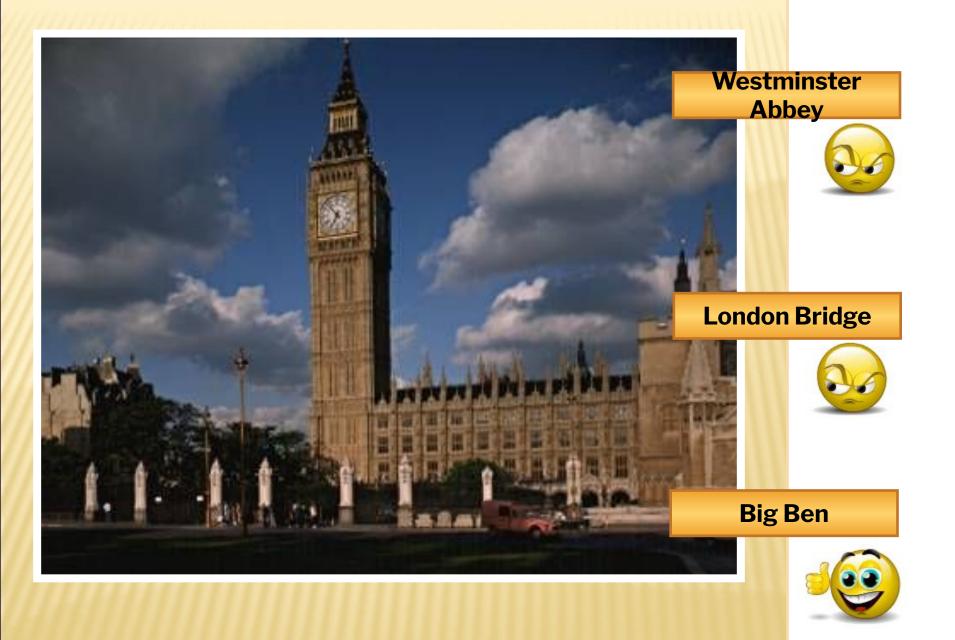

### **READ AND MATCH**

Big

Trafalgar

**Bloody** 

White

**Buckingham** 

Westminster

The Houses of

The Tower of

**Palace** 

**Tower** 

London

**Bridge** 

Ben

**Square** 

**Tower** 

**Parliament** 