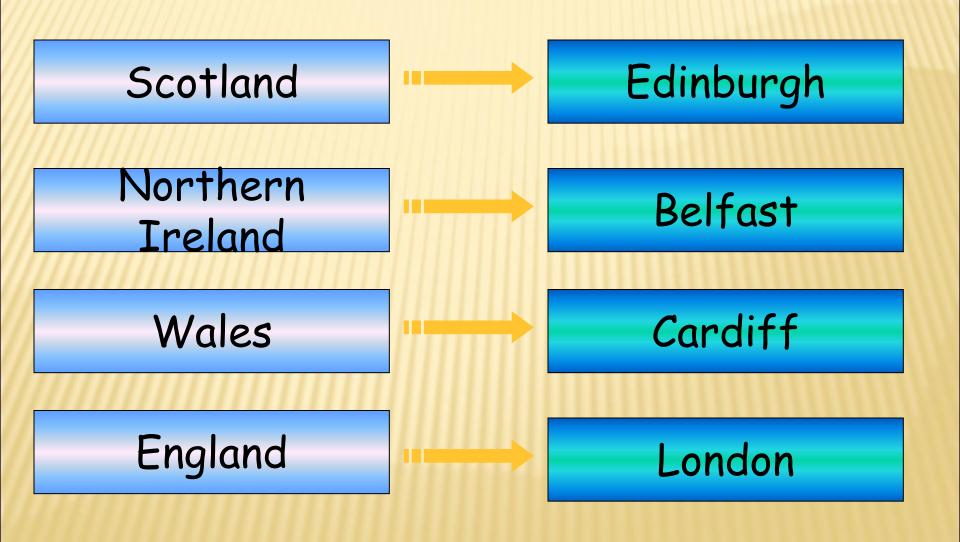

# TRAVELLING質的報意學就



### WHAT IS THE CAPITAL OF ...?



# WHAT IS THE WEATHER LIKE IN LONDON?

Let's visit www.earthcam.com

Be ready to answer the questions:

- Is it rainy?
- Is it sunny or cloudy?
- Is it windy?
- Is it warm or cold?



### **READ AND MATCH**

Big

Trafalgar

**Bloody** 

White

**Buckingham** 

Westminster

The Houses of

The Tower of

**Palace** 

**Tower** 

London

**Bridge** 

Ben

**Square** 

**Tower** 

**Parliament** 







#### **Tower Bridge**



#### **London Eye**



#### Westminster Abbey









How often do you hear it?

What do tourists want to see in London?

How much does it weigh?

Is Big Ben really a clock?

## TOWER BRIDGE

- This is Tower Bridge, built in 1894.
- It is pext to the Tower of andon.
- It is one of the famous indges across the Thames.
- It opens and ships go up and down the giver ames.