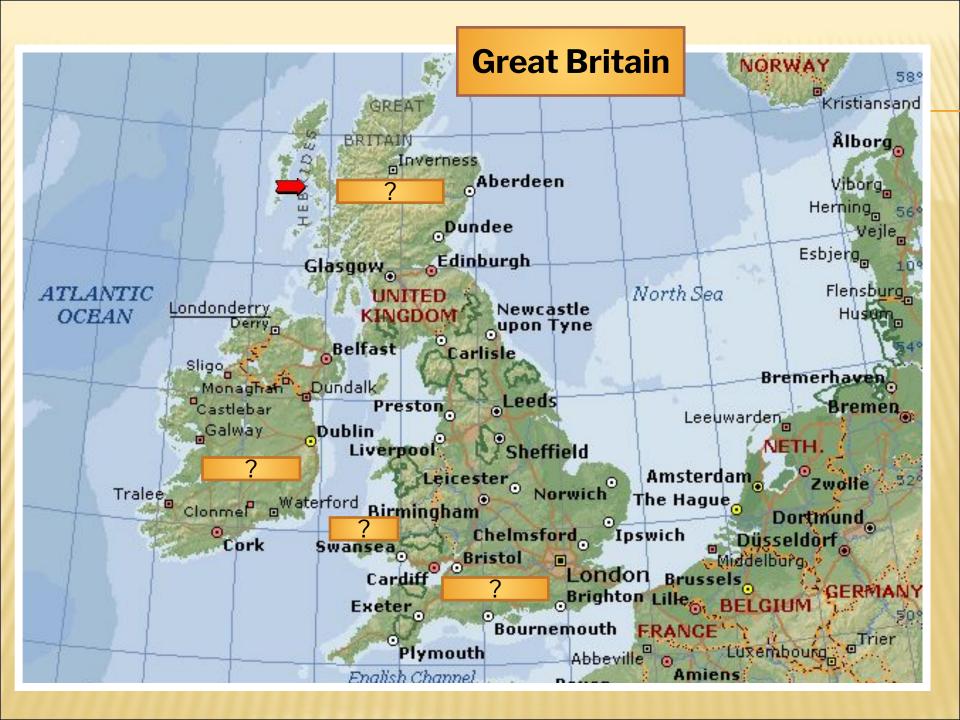

# TRAVELLING質的報意學就



### WHAT IS THE CAPITAL OF ...?



# WHAT IS THE WEATHER LIKE IN LONDON?

Let's visit www.earthcam.com

Be ready to answer the questions:

- Is it rainy?
- Is it sunny or cloudy?
- Is it windy?
- Is it warm or cold?



### **READ AND MATCH**

Big

Trafalgar

**Bloody** 

White

**Buckingham** 

Westminster

The Houses of

The Tower of

**Palace** 

**Tower** 

London

**Bridge** 

Ben

**Square** 

**Tower** 

**Parliament** 







#### **Tower Bridge**



#### **London Eye**



#### Westminster Abbey









How often do you hear it?

What do tourists want to see in London?

How much does it weigh?

Is Big Ben really a clock?

## TOWER BRIDGE

- This is Tower Bridge, built in 1894.
- It is pext to the Tower of andon.
- It is one of the famous indges across the Thames.
- It opens and s