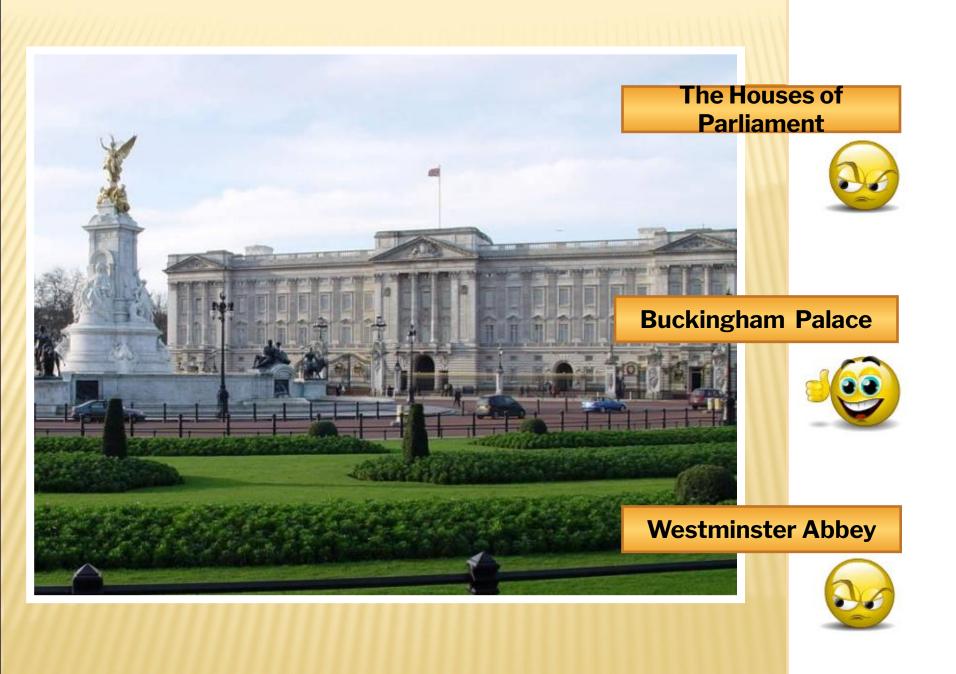

### **READ AND MATCH**

Big

Trafalgar

**Bloody** 

White

**Buckingham** 

Westminster

The Houses of

The Tower of

**Palace** 

**Tower** 

London

**Bridge** 

Ben

**Square** 

**Tower** 

**Parliament** 