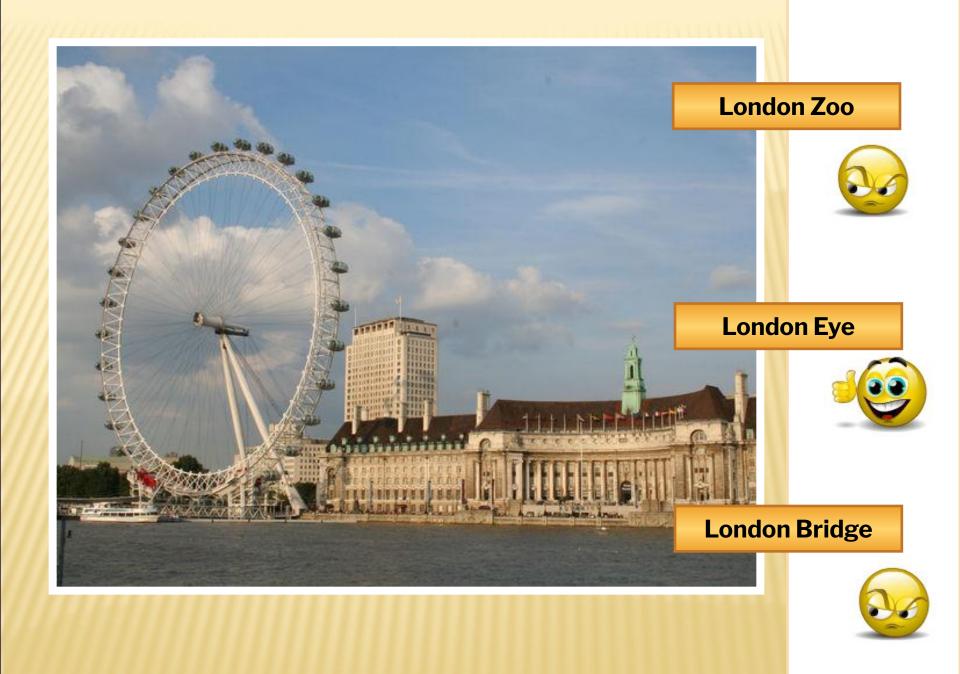

# TRAVELLING質的報意學就



### WHAT IS THE CAPITAL OF ...?



# WHAT IS THE WEATHER LIKE IN LONDON?

Let's visit www.earthcam.com

Be ready to answer the questions:

- Is it rainy?
- Is it sunny or cloudy?
- Is it windy?
- Is it warm or cold?



### **READ AND MATCH**

Big

Trafalgar

**Bloody** 

White

**Buckingham** 

Westminster

The Houses of

The Tower of

**Palace** 

**Tower** 

London

**Bridge** 

Ben

**Square** 

**Tower** 

**Parliament** 







#### **Tower Bridge**



#### **London Eye**



#### Westminster Abbey









How often do you hear it?

What do tourists want to see in London?

How much does it weigh?

Is Big Ben really a clock?

## TOWER BRIDGE

- This is Tower Bridge, built in 1894.
- It is pext to the Tower of andon.
- It is one of the famous indges across the Thames.
- It opens and ships go up and down the giver ames.





Test (individual work)





# THANK YOU FOR THE LESSON

Учитель английского языка МОУ г.Кургана «Лицей N° 12» Романова Н.В.