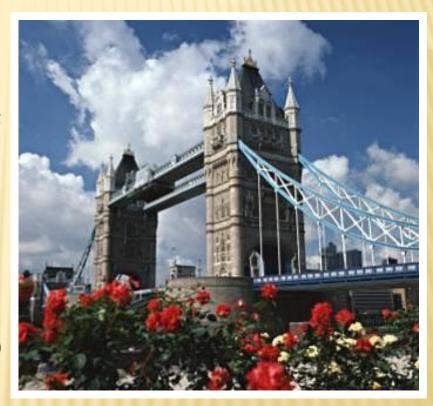

## TOWER BRIDGE

- This is Tower Bridge, built in 1894.
- It is pext to the Tower of andon.
- It is one of the famous indges across the Thames.
- It opens and ships go up and down the giver ames.

Test (individual work)