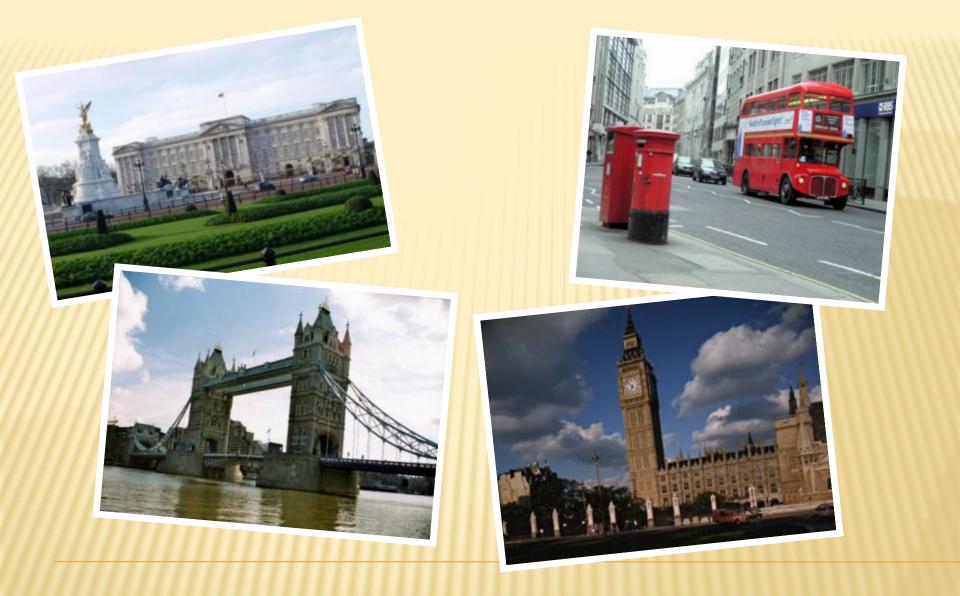

### Read and match

Big

Trafalgar

**Bloody** 

White

**Buckingham** 

Westminster

The Houses of

The Tower of

**Palace** 

**Tower** 

London

**Bridge** 

**▲** Ben

**Square** 

**Tower** 

**Parliament** 