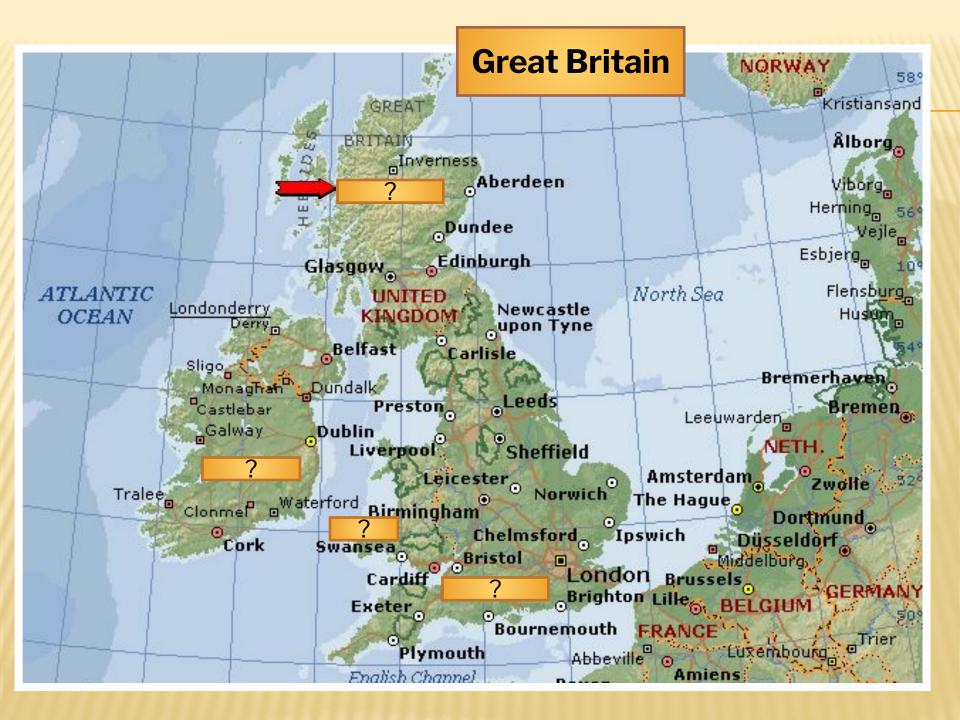

# Travelling to LONDON

### What is the capital of ...?

What is the weather like in London?

Let's visit www.earthcam.com

Be ready to answer the questions:

- Is it rainy?
- Is it sunny or cloudy?
- Is it windy?
- Is it warm or cold?