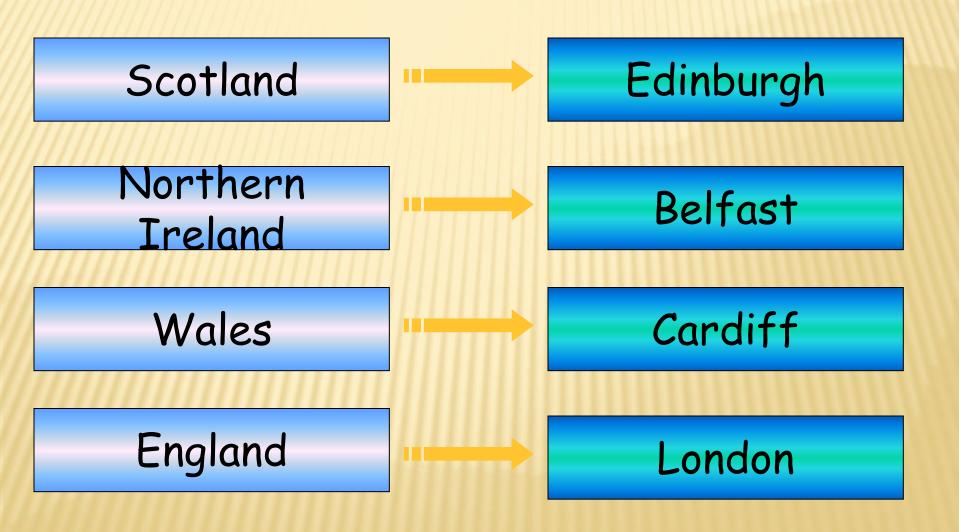

# Travelling to LONDON



### What is the capital of ...?



What is the weather like in London?

Let's visit www.earthcam.com

Be ready to answer the questions:

- Is it rainy?
- Is it sunny or cloudy?
- Is it windy?
- Is it warm or cold?



### Read and match

Big

Trafalgar

**Bloody** 

White

**Buckingham** 

Westminster

The Houses of

The Tower of

**Palace** 

**Tower** 

London

**Bridge** 

**▲** Ben

**Square** 

**Tower** 

**Parliament** 







#### **Tower Bridge**



#### **London Eye**



Westminster Abbey









How often do you hear it?

What do tourists want to see in London?

How much does it weigh?

Is Big Ben really a clock?

## **Tower Bridge**

- □ This 3 Towe 3ridge built in 1894.
- It is ext to the er of ndon.
- It is one of the famous to dges cross the Thames.
- It opens and onips go up and down the over ames.





Te