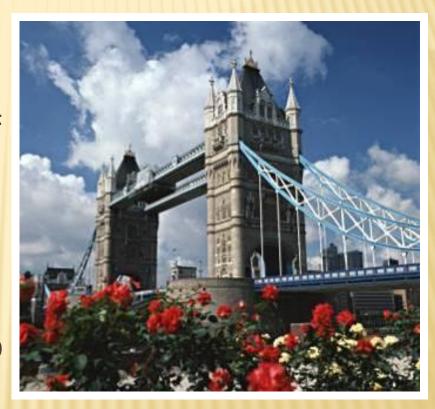

#### **Tower Bridge**

## **Tower Bridge**

- □ This 3 Towe 3ridge built in 1894.
- It is ext to the er of ndon.
- It is one of the famous to dges cross the Thames.
- It opens and onips go up and down the over ames.

Test (individual work)