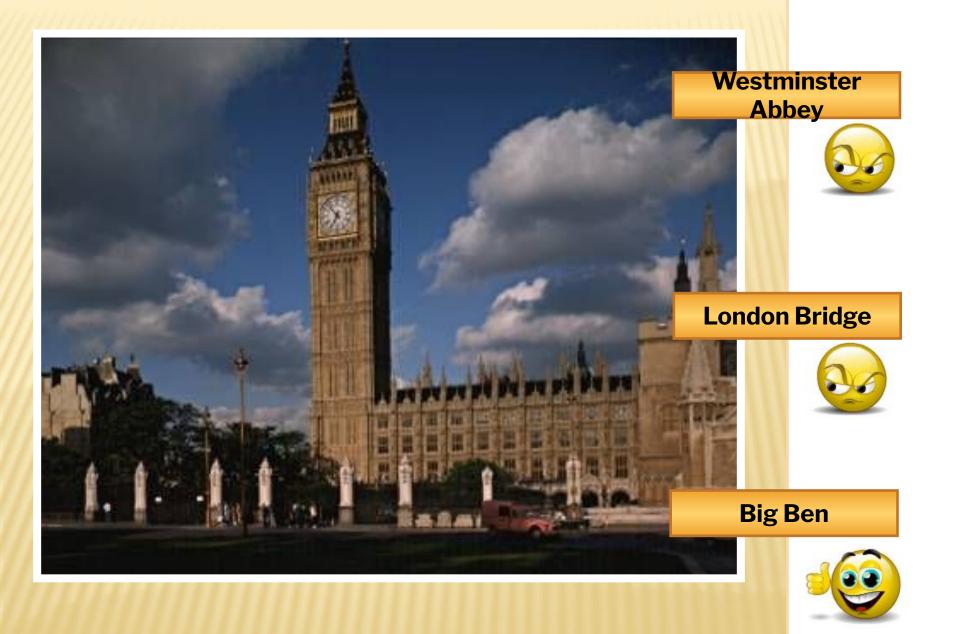

### Read and match

Big

Trafalgar

**Bloody** 

White

**Buckingham** 

Westminster

The Houses of

The Tower of

**Palace** 

**Tower** 

London

**Bridge** 

**▲** Ben

**Square** 

**Tower** 

**Parliament** 