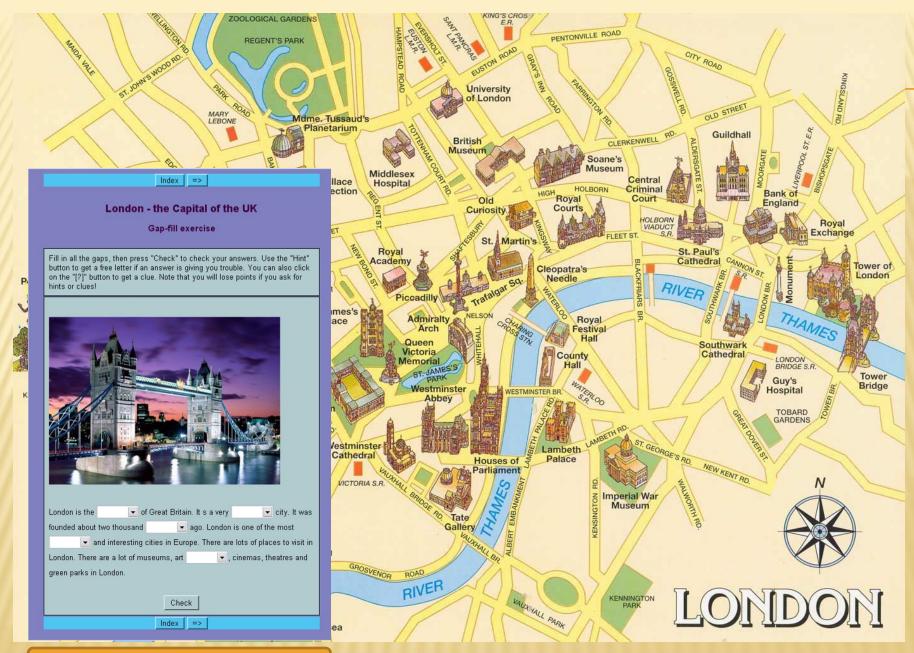

.?



What is the weather like in London?

Let's visit www.earthcam.com

Be ready to answer the questions:

- Is it rainy?
- Is it sunny or cloudy?
- Is it windy?
- Is it warm or cold?



### Read and match

Big

Trafalgar

**Bloody** 

White

**Buckingham** 

Westminster

The Houses of

The Tower of

**Palace** 

**Tower** 

London

**Bridge** 

**▲** Ben

**Square** 

**Tower** 

**Parliament** 







#### **Tower Bridge**



#### **London Eye**



Westminster Abbey









How often do you hear it?

What do tourists want to see in London?

How much does it weigh?

Is Big Ben really a clock?

## **Tower Bridge**

- □ This 3 Towe 3ridge built in 1894.
- It is ext to the er of ndon.
- It is one of the famous to dges cross the Thames.
- It opens and onips go up and down the over ames.





Test (individual work)



### Thank you for the lesson

Учитель английского языка МОУ г.Кургана «Лицей N° 12» Романова Н.В.