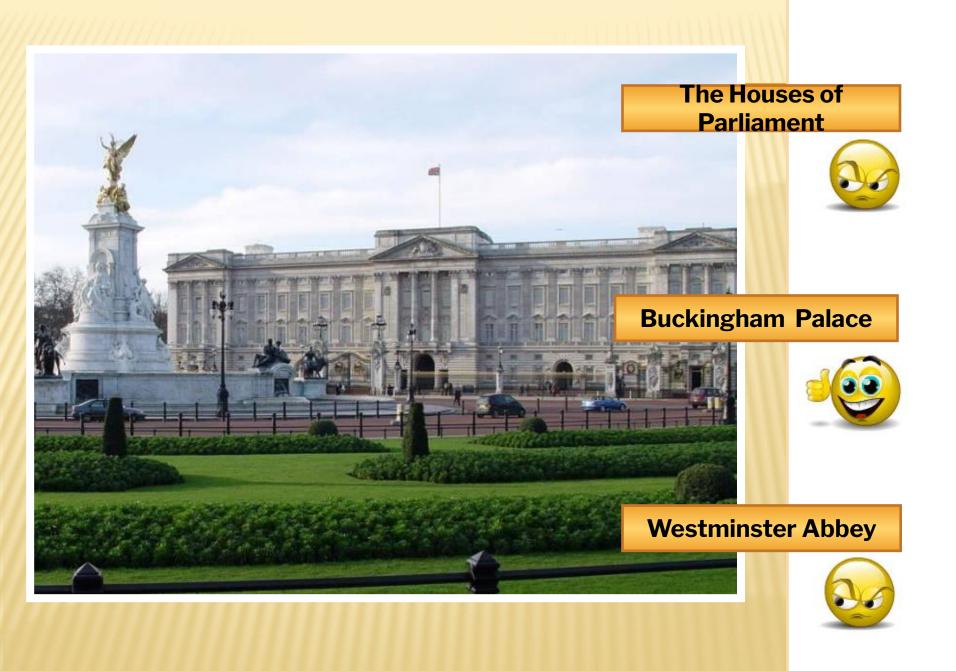

### Read and match

Big

Trafalgar

**Bloody** 

White

**Buckingham** 

Westminster

The Houses of

The Tower of

**Palace** 

**Tower** 

London

**Bridge** 

**▲** Ben

**Square** 

**Tower** 

**Parliament** 