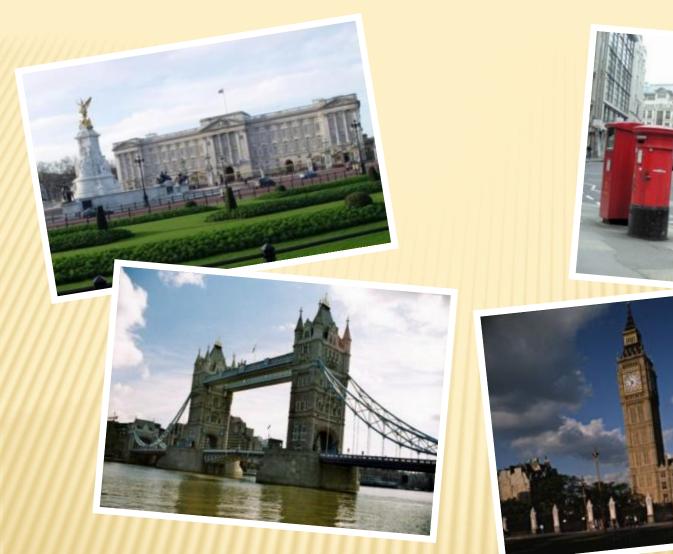

### Read and match

Big

Trafalgar

**Bloody** 

White

**Buckingham** 

Westminster

The Houses of

The Tower of

**Palace** 

**Tower** 

London

**Bridge** 

**▲** Ben

**Square** 

**Tower** 

**Parliament** 

#### **Tower Bridge**