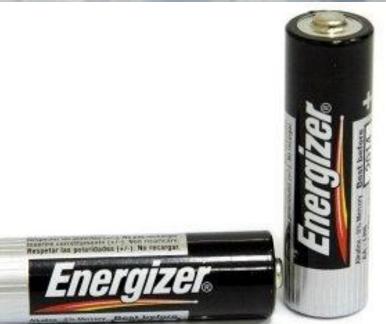

- Photocopier
- G.C. Beidler
- The USA
- 1903

- Electric cell
- Alexander Volta
- Italy
- 1800

"I think that first ....was invented. ....was invented later."

- Kodak camera
- George Eastman
- The USA
- 1888