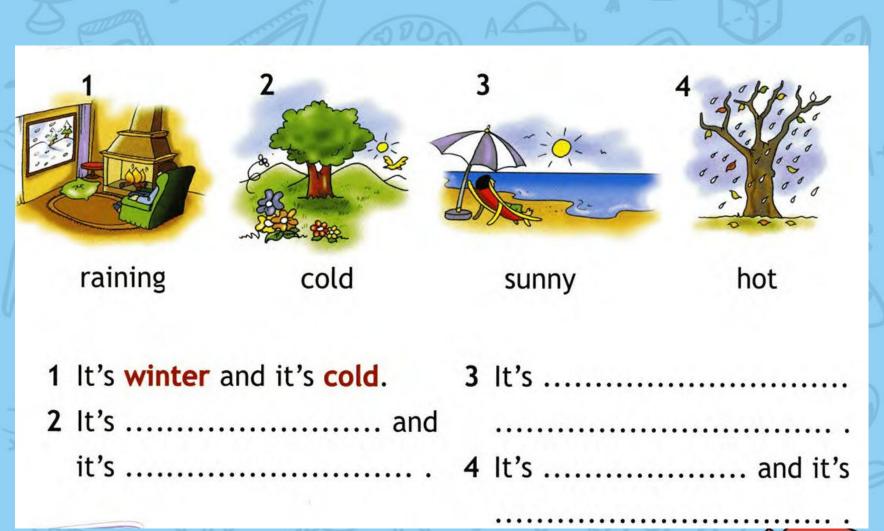

## A T-shirt is short

t !

a skirt is

**7**00m.ru

1 Lulu: Wow! This is a Larry:

island! Look at the flowers!

- 2 Lulu: What's that? Larry: It's of course! Nanny: Let's go and see!
- 3 Woman: Aloha! Larry: A party! Great! Lulu: Let's dance.
- 4 Larry/Lulu: We're on our holiday, we're having lots of fun! We're on our summer holiday, we're playing in the sun!