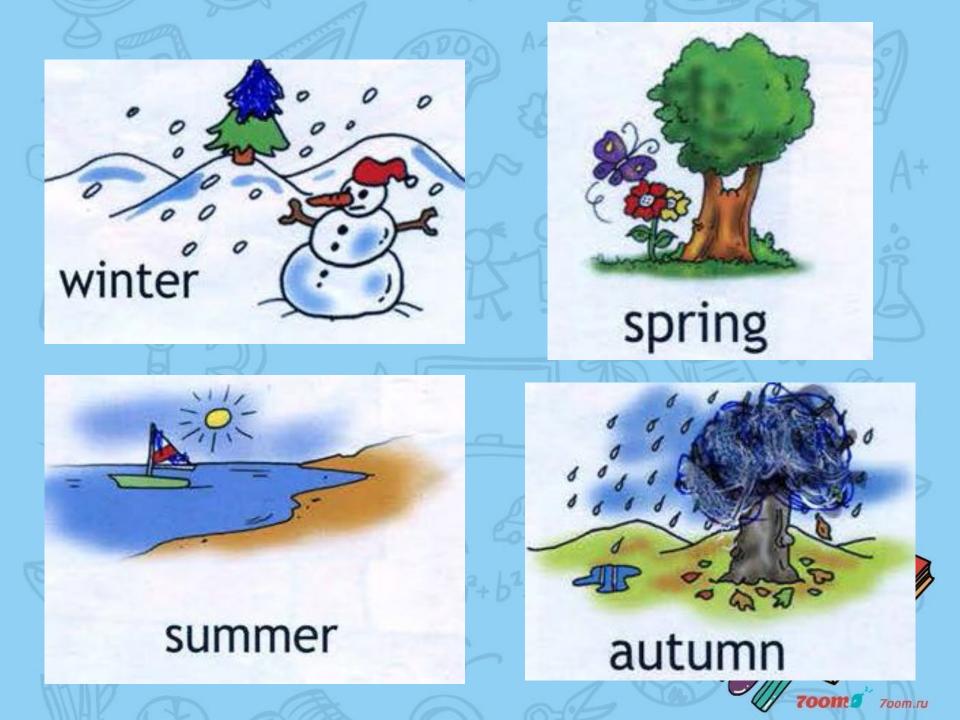

## **MY PROGRESS CARD**

|                                      | 11 0 13   |      |          | - A+           |
|--------------------------------------|-----------|------|----------|----------------|
| Now I can<br>1) name seasons         | Very well | Good | Not well | 1 :0           |
| 1) name seasons                      | AX        |      |          | ~ J            |
| 2) write the seasons                 |           |      | R        |                |
| 3) talk about weather<br>and seasons | 9         |      |          |                |
|                                      | 18 0      | 000  | V 8      |                |
|                                      |           |      |          |                |
|                                      |           |      |          |                |
|                                      |           |      |          | 700m 2 700m.ru |