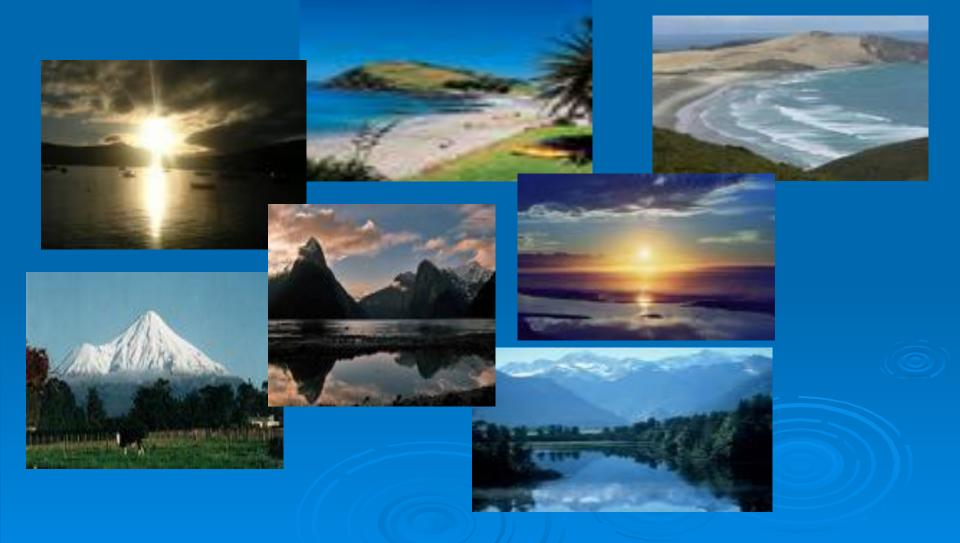

## NEW ZEALAND

The capital is Wellington The territory is 3287km The population is 9367 m. National symbols

New Zealand is a country in the south-west of Pacific Ocean including two large islands (the North Island and the South Island) and numerous smaller islands.