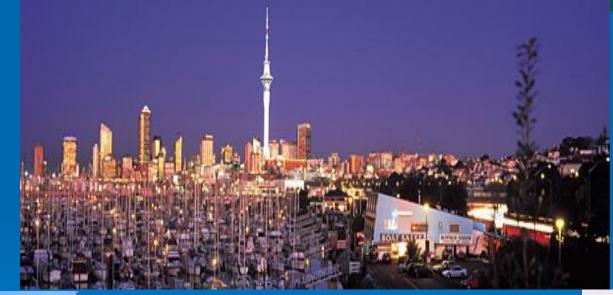

## NEW ZEALAND

The capital is Wellington The territory is 3287km The population is 9367 m. National symbols

New Zealand is a country in the south-west of Pacific Ocean including two large islands (the North Island and the South Island) and numerous smaller islands.