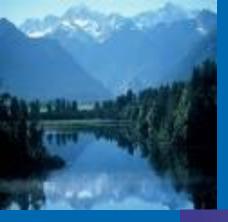

## NEW ZEALAND

The capital is Wellington The territory is 3287km The population is 9367 m. National symbols

New Zealand is a country in the south-west of Pacific Ocean including two large islands (the North Island and the South Island) and numerous smaller islands.