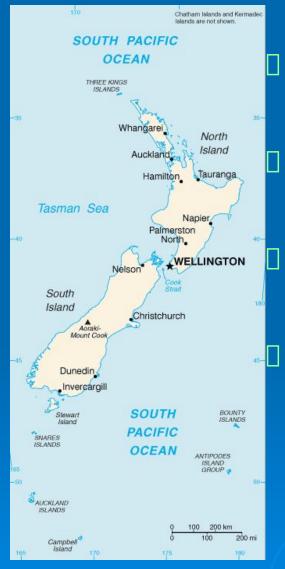

## NEW ZEALAND

The capital is Wellington The territory is 3287km The population is 9367 m. National symbols

New Zealand is a country in the south-west of Pacific Ocean including two large islands (the North Island and the South Island) and numerous smaller islands.