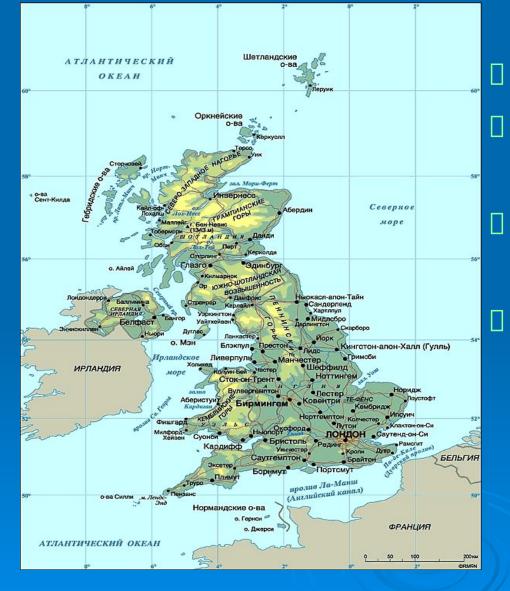

## **GREAT BRITAIN**

 The capital is London.
 The territory is 244,1 km
 The population are

58,60 m. <u>National s</u>ymbol