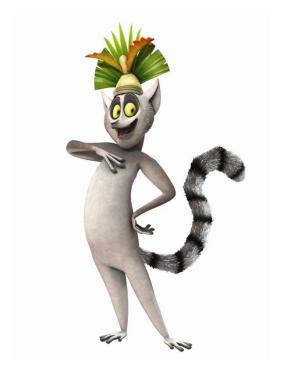

## The reason of my choice

The cartoon on Nickelodeon channel "Penguins of Madagascar" —> lemur "King

Julien"