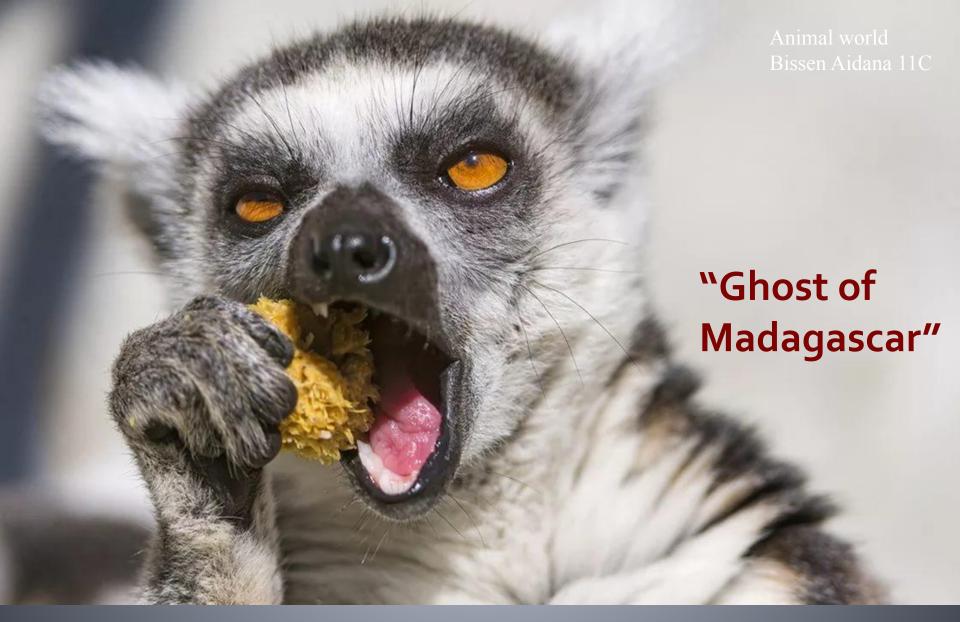

# LEMUR

## The reason of my choice

The cartoon on Nickelodeon channel "Penguins of Madagascar" —> lemur "King

Julien"



## The habitat of my animal

- Lemurs live in Madagascar and Comoros
- Due to the variety of flora in these islands lemurs quickly get used to this ecosystem.





## Protecting from predators

The main enemies of lemurs in their natural habitat are owls, eagles, snakes. They can be protected by powerful claws and dexterous hands. But this tool is available for adults, kids can not hope for their hands.



#### Climate zone

For a long time different kinds of these primates adapted to:

- the jungle of the tropical monsoon climate
- the forests
- the temperate-marine climate



#### Nowadays

Most lemur species are listed in the Red Book and they need protection and