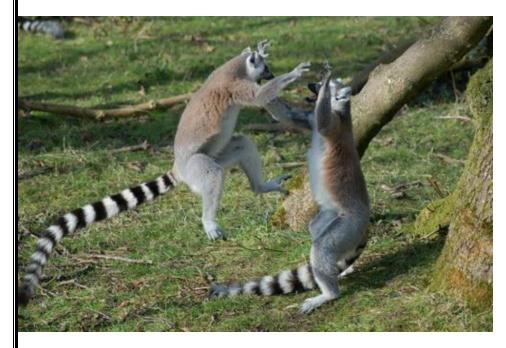

## Protecting from predators

The main enemies of lemurs in their natural habitat are owls, eagles, snakes. They can be protected by powerful claws and dexterous hands. But this tool is available for adults, kids can not hope for their hands.