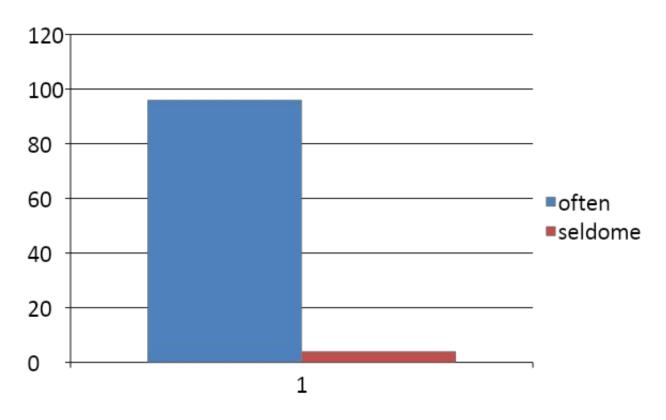

#### How often do you eat fruit and vegetables?

96% of pupils often eat 4% of pupils seldom eat