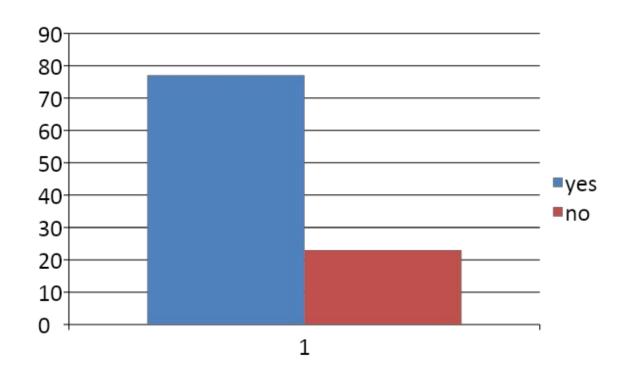

and fruit salad. They have a lot of

calories, too.

You know, I'm on a diet, too!

Why?

I'm on a diet. I don't eat hamburgers and I don't drink Cola.

Oh!?

What does it mean "sea food diet"?

Well. We can have fruit salad and ice cream.

It means "see and eat"!

Hello! Let's go to McDonald's.

Why?

Well. We can have fruit salad and ice cream.

You know, I'm on a diet, too!

Yes, I'm on a "sea" food diet.

It means "see and eat"!



#### How often do you go to Mc Donald's?





16% of pupils often go to Mc Donald's 81% of pupils sometimes go 3% of pupils never go

#### How often do you eat fruit and vegetables?



96% of pupils often eat 4% of pupils seldom eat

#### How often do you eat dairy products?



72% of pupils eat every day 28% of pupils sometimes eat

## Do you drink Cola?



77% of pupils drink Cola 23% of pupils don't drink Cola



#### Home task

#### "My healthy menu"

Write your healthy menu for one day using the information of this lesson.