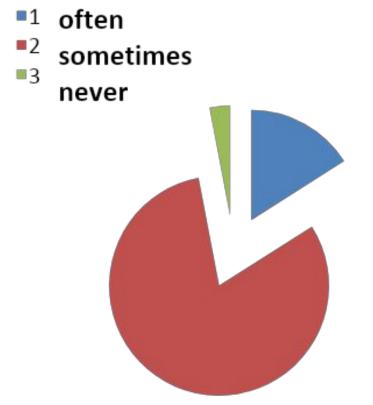

#### How often do you go to Mc Donald's?

16% of pupils often go to Mc Donald's 81% of pupils sometimes go 3% of pupils never go