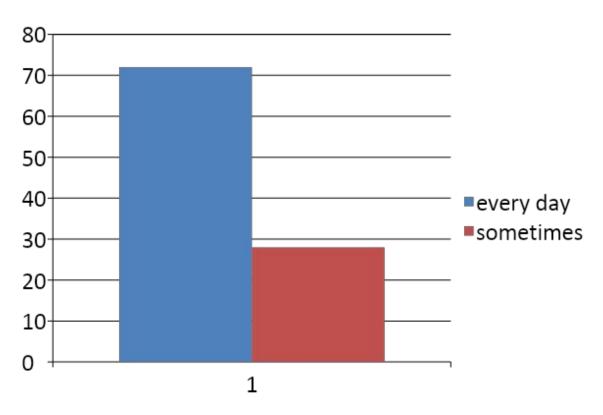

#### How often do you eat dairy products?

72% of pupils eat every day 28% of pupils sometimes eat