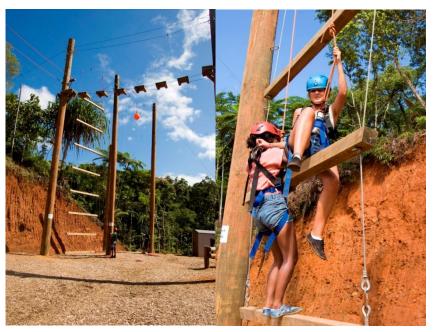

#### **High Ropes Challenge Course**

Do you want to get high? Dare you take on the Islands In the Sky? How about the spectacular Cat Walk? And when we say high, we mean HIGH! You'll climb, swing, jump, scream, drop, laugh your way around our adventure course at up to 15m above the ground. We guarantee you an action-packed experience, so strap on your boots and get ready for some real fun!

#### **High Ropes Challenge Course**

Nine elements make up the challenge course. The elements are linked together to the 15m poles and each one presents a different challenge as you make your way across the course.

The cables are safety tested to withstand 3.2 tonnes. At all times our guests are secured by a safety rope, these lines will also withstand 3.2 tonnes. The activity is therefore exhilarating but totally safe.