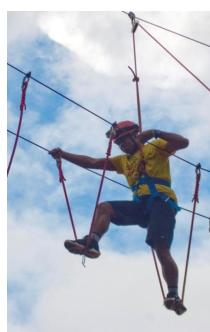

#### **High Ropes Challenge Course**

Do you want to get high? Dare you take on the Islands In the Sky? How about the spectacular Cat Walk? And when we say high, we mean HIGH! You'll climb, swing, jump, scream, drop, laugh your way around our adventure course at up to 15m above the ground. We guarantee you an action-packed experience, so strap on your boots and get ready for some real fun!

#### **High Ropes Challenge Course**

Nine elements make up the challenge course. The elements are linked together to the 15m poles and each one presents a different challenge as you make your way across the course.

The cables are safety tested to withstand 3.2 tonnes. At all times our guests are secured by a safety rope, these lines will also withstand 3.2 tonnes. The activity is therefore exhilarating but totally safe.