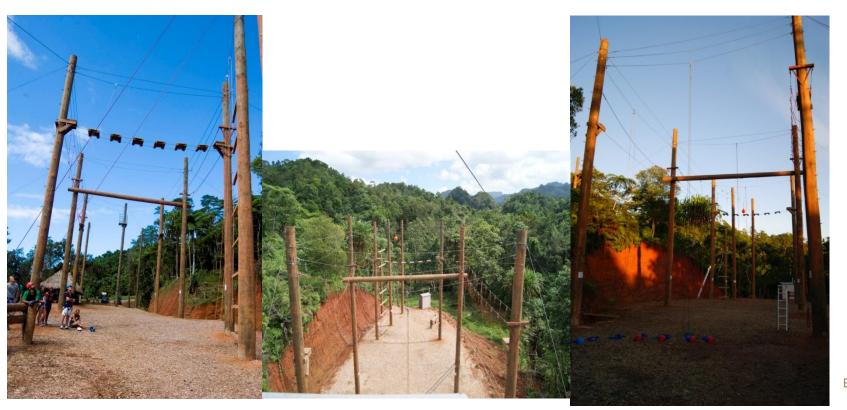

#### **High Ropes Challenge Course**

Do you want to get high? Dare you take on the Islands In the Sky? How about the spectacular Cat Walk? And when we say high, we mean HIGH! You'll climb, swing, jump, scream, drop, laugh your way around our adventure course at up to 15m above the ground. We guarantee you an action-packed experience, so strap on your boots and get ready for some real fun!

#### **High Ropes Challenge Course**

Nine elements make up the challenge course. The elements are linked together to the 15m poles and each one presents a different challenge as you make your way across the course.

The cables are safety tested to withstand 3.2 tonnes. At all times our guests are secured by a safety rope, these lines will also withstand 3.2 tonnes. The activity is therefore exhilarating but totally safe.