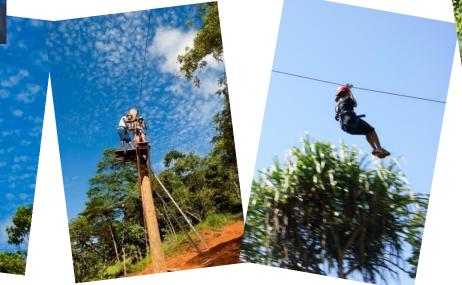

#### **High Ropes Challenge Course**

Do you want to get high? Dare you take on the Islands In the Sky? How about the spectacular Cat Walk? And when we say high, we mean HIGH! You'll climb, swing, jump, scream, drop, laugh your way around our adventure course at up to 15m above the ground. We guarantee you an action-packed experience, so strap on your boots and get ready for some real fun!

#### **High Ropes Challenge Course**

Nine elements make up the challenge course. The elements are linked together to the 15m poles and each one presents a different challenge as you make your way across the course.

The cables are safety tested to withstand 3.2 tonnes. At all times our guests are secured by a safety rope, these lines will also withstand 3.2 tonnes. The activity is therefore exhilarating but totally safe.