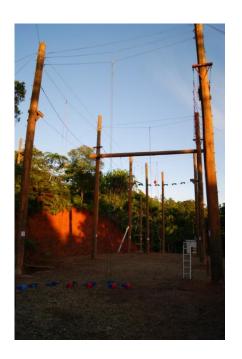

#### **High Ropes Challenge Course**

Do you want to get high? Dare you take on the Islands In the Sky? How about the spectacular Cat Walk? And when we say high, we mean HIGH! You'll climb, swing, jump, scream, drop, laugh your way around our adventure course at up to 15m above the ground. We guarantee you an action-packed experience, so strap on your boots and get ready for some real fun!

#### **High Ropes Challenge Course**

Nine elements make up the challenge course. The elements are linked together to the 15m poles and each one presents a different challenge as you make your way across the course.

The cables are safety tested to withstand 3.2 tonnes. At all times our guests are secured by a safety rope, these lines will also withstand 3.2 tonnes. The activity is therefore exhilarating but totally safe.