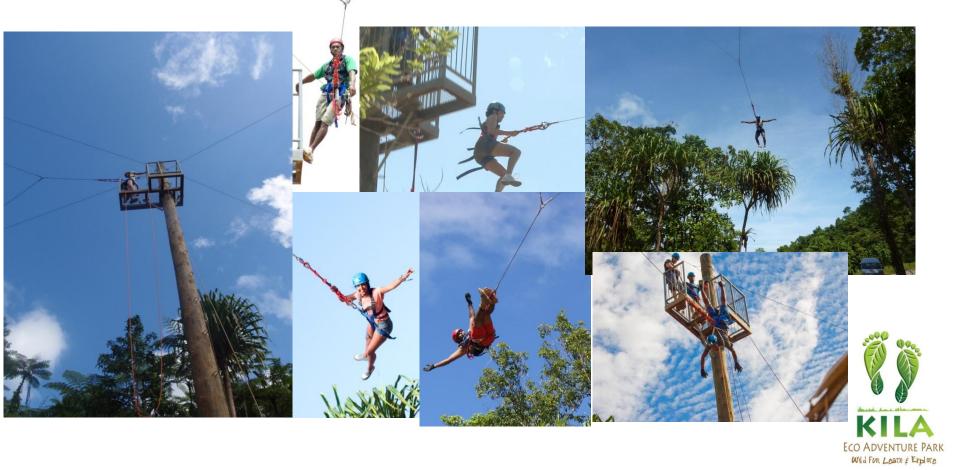

#### **High Ropes Challenge Course**

Do you want to get high? Dare you take on the Islands In the Sky? How about the spectacular Cat Walk? And when we say high, we mean HIGH! You'll climb, swing, jump, scream, drop, laugh your way around our adventure course at up to 15m above the ground. We guarantee you an action-packed experience, so strap on your boots and get ready for some real fun!

#### **High Ropes Challenge Course**

Nine elements make up the challenge course. The elements are linked together to the 15m poles and each one presents a different challenge as you make your way across the course.

The cables are safety tested to withstand 3.2 tonnes. At all times our guests are secured by a safety rope, these lines will also withstand 3.2 tonnes. The activity is therefore exhilarating but totally safe.