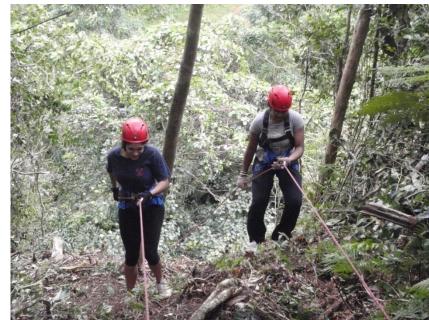

#### **Abseiling**

Our friendly, qualified instructors are amongst the safest, most experienced & qualified abseiling instructors to be found anywhere in Fiji. Our Abseiling area is naturally designed for this extreme adventure!