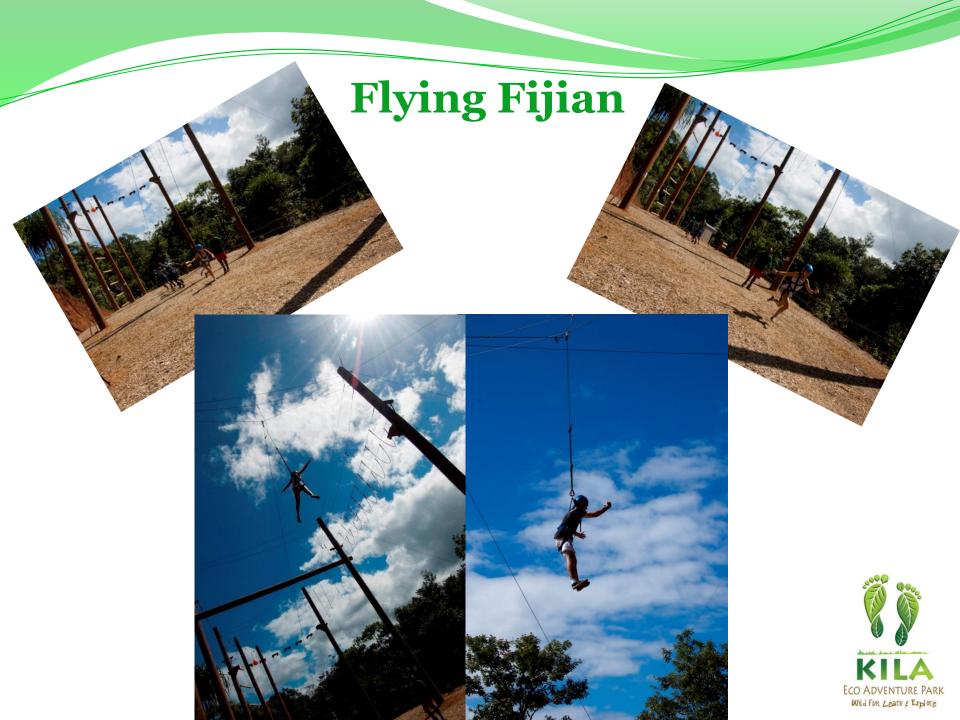

#### **High Ropes Challenge Course**

Do you want to get high? Dare you take on the Islands In the Sky? How about the spectacular Cat Walk? And when we say high, we mean HIGH! You'll climb, swing, jump, scream, drop, laugh your way around our adventure course at up to 15m above the ground. We guarantee you an action-packed experience, so strap on your boots and get ready for some real fun!

#### **High Ropes Challenge Course**

Nine elements make up the challenge course. The elements are linked together to the 15m poles and each one presents a different challenge as you make your way across the course.

The cables are safety tested to withstand 3.2 tonnes. At all times our guests are secured by a safety rope, these lines will also withstand 3.2 tonnes. The activity is therefore exhilarating but totally safe.