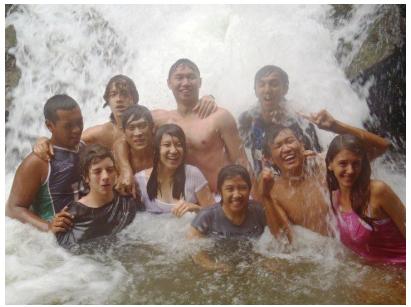

#### Picnic Area

Picnic area is walking distance from the challenge course. The fresh water river is a lovely end to a days work on the course. The riverbank is perfect for BBQ or a picnic lunch. We also have fresh water pools in which you could relax in.