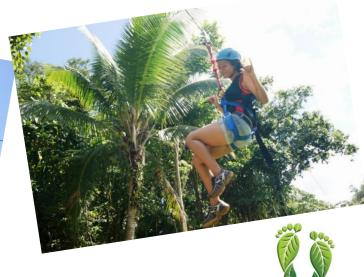

#### **High Ropes Challenge Course**

Do you want to get high? Dare you take on the Islands In the Sky? How about the spectacular Cat Walk? And when we say high, we mean HIGH! You'll climb, swing, jump, scream, drop, laugh your way around our adventure course at up to 15m above the ground. We guarantee you an action-packed experience, so strap on your boots and get ready for some real fun!

#### **High Ropes Challenge Course**

Nine elements make up the challenge course. The elements are linked together to the 15m poles and each one presents a different challenge as you make your way across the course.

The cables are safety tested to withstand 3.2 tonnes. At all times our guests are secured by a safety rope, these lines will also withstand 3.2 tonnes. The activity is therefore exhilarating but totally safe.