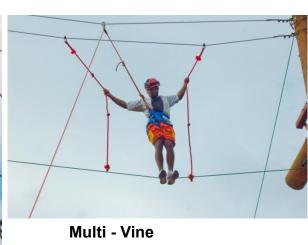

#### **Low Ropes Challenge Course**

The Low ropes course is where the team building exercises take place, it consists of nine elements; Spiders Web, Prouty's Landing, Crossover, Tension Traverse, Mohawk Walk, Heebie Jeebie, Multi Vine, Two Strand Bridge, Wild Woozie

**Two Strand Bridge** 

**Multi Vine** 

**Prouty's Landing** 

**Spiders Web** 

**Tension Traverse** 