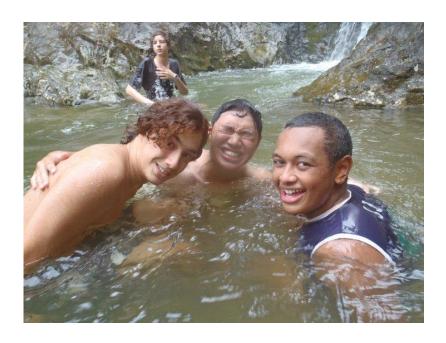

#### Picnic Area

Picnic area is walking distance from the challenge course. The fresh water river is a lovely end to a days work on the course. The riverbank is perfect for BBQ or a picnic lunch. We also have fresh water pools in which you could relax in.