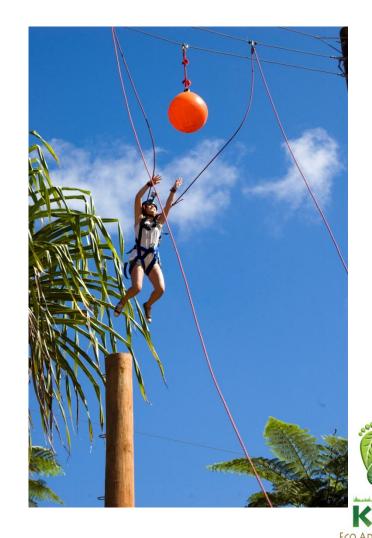

#### **High Ropes Challenge Course**

Do you want to get high? Dare you take on the Islands In the Sky? How about the spectacular Cat Walk? And when we say high, we mean HIGH! You'll climb, swing, jump, scream, drop, laugh your way around our adventure course at up to 15m above the ground. We guarantee you an action-packed experience, so strap on your boots and get ready for some real fun!

#### **High Ropes Challenge Course**

Nine elements make up the challenge course. The elements are linked together to the 15m poles and each one presents a different challenge as you make your way across the course.

The cables are safety tested to withstand 3.2 tonnes. At all times our guests are secured by a safety rope, these lines will also withstand 3.2 tonnes. The activity is therefore exhilarating but totally safe.