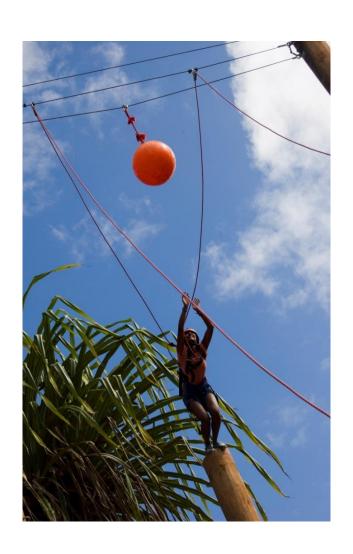

#### **High Ropes Challenge Course**

Do you want to get high? Dare you take on the Islands In the Sky? How about the spectacular Cat Walk? And when we say high, we mean HIGH! You'll climb, swing, jump, scream, drop, laugh your way around our adventure course at up to 15m above the ground. We guarantee you an action-packed experience, so strap on your boots and get ready for some real fun!

#### **High Ropes Challenge Course**

Nine elements make up the challenge course. The elements are linked together to the 15m poles and each one presents a different challenge as you make your way across the course.

The cables are safety tested to withstand 3.2 tonnes. At all times our guests are secured by a safety rope, these lines will also withstand 3.2 tonnes. The activity is therefore exhilarating but totally safe.