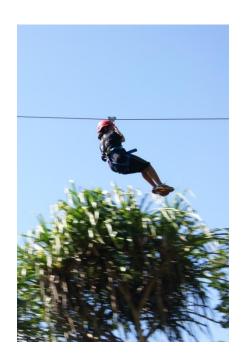

# Fijis Longest Flying Fox!! 440m

#### Flying Fox (Zip Line)

## 'Kila Thrilla Zip Line'

Feel the thrill as you rush above the forest and between the trees for 44om. For thrill-seekers and nature lovers alike, it's the perfect adventure for families, couples seeking to escape the fast-paced city life...