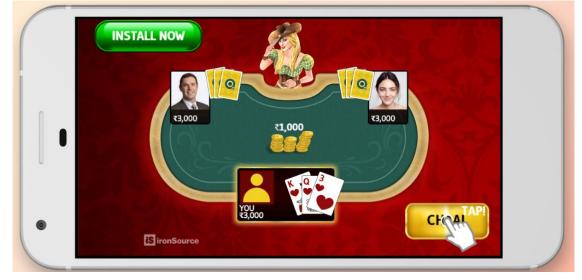

# Step1 – Card Distribution

The cards have been distributed. No changes in this.

## Step 2 – Blind Chaal

Don't show the cards, Instead put a "blind" bet here which means betting without watching cards. We can write "Blind Chaal" instead of "see" along with "Tap to bet blind".