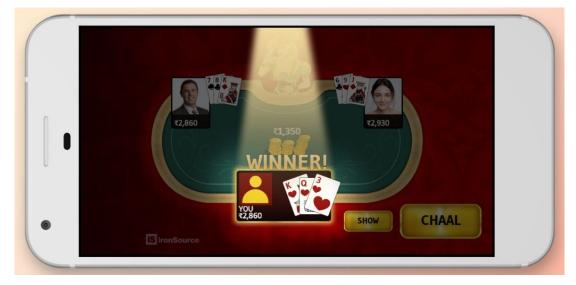

## Step 4 – Betting completed

After girl plays her 40k bet, player will play a bet of 80k, folded person wont do anything & girl will ask for the show by putting in double money i.e. 160k.

On showdown, our and girl's card will open after which winner is declared & will take the pot.

# Step 5 – Final screen

Please change the text of this screen to "Play Teen Patti & Variations against live players!"