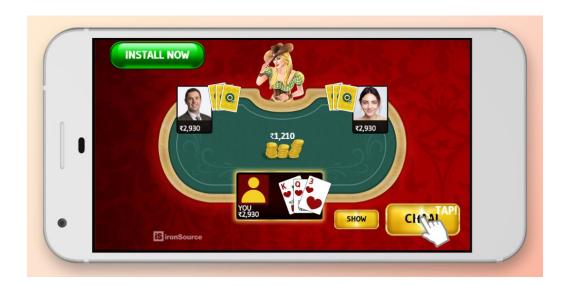

#### Step 4 – Gameplay

After girl had played her bets, this screen will appear with "tap to see your cards" after which our cards will open

Now, this screen will appear & a person can click on chaal to bet more money, this betting must be double of our last bet. i.e. 20k.

The folded person will not get a chance & he is out of play (don't show his cards open), the girl will play her bet, 40k.

## Step 4 – Betting completed

After girl plays her 40k bet, player will play a bet of 80k, folded person wont do anything & girl will ask for the show by putting in double money i.e. 160k.

On showdown, our and girl's card will open after which winner is declared & will take the pot.