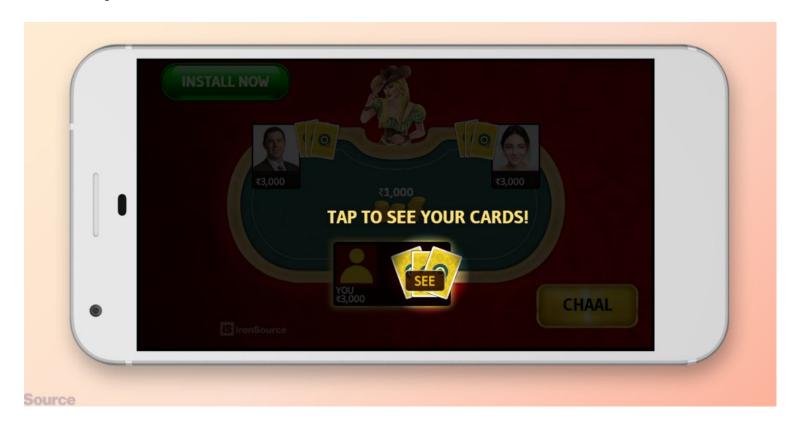

#### Step 4 – Gameplay

After girl had played her bets, this screen will appear with "tap to see your cards" after which our cards will open

Now, this screen will appear & a person can click on chaal to bet more money, this betting must be double of our last bet. i.e. 20k.