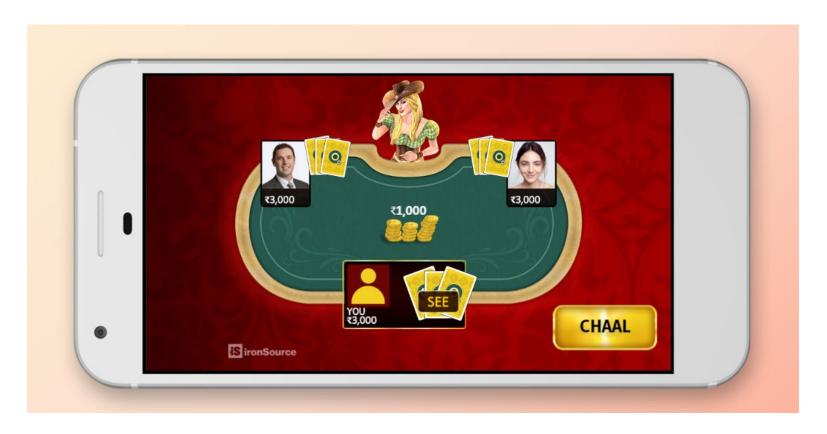

# Step1 – Card Distribution

The cards have been distributed. No changes in this.