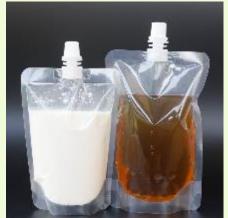

# Snap-It Technology

- All disposable hydration packs uses snap it technology for quick and easy connect
- Disposable hydration packs will be made available by respective beverage companies