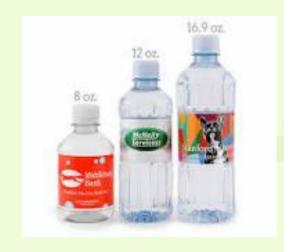

### Size

- KidHydra is available in 3 sizes
  - 8-oz reusable bottle and enclosure
  - 12-oz reusable bottle and enclosure
  - 16-oz reusable bottle and enclosure

### Specifications

- KidHydra bottles available in 8-oz, 12-oz and 16-oz size
- All KidHydra bottles comes with reusable bottles
- KidHydra also supports disposable snap-in packs
- KidHydra valve offers drinking ease and protection against spills, even when it's left open
- Simply bite the clear silicone valve and sip from the removable straw to hydrate quickly
- Pivoting stem flips open and closed with one hand—lock into drinking position or fold flush with KidHydra character to keep it clean
- KidHydra band provides a way to transport the beverage with ease
- · Cool translucent bottle colors are available in a full palette of colors
- Made with BPA-free Eastman Tritan™ copolyester (#7) (needs validation)