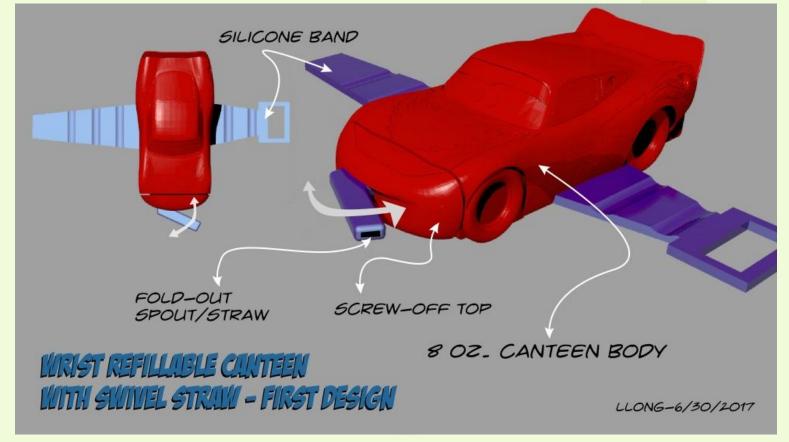

### Parts

- KidHydra has the following parts\*
  - Character based enclosure
  - BPA free reusable water bottle
  - Sipper with silicon valve
  - Straw
  - Strap/ band
  - Snap-It technology based casing

# Sipper

- Simply bite the clear silicone valve and sip from the removable straw to hydrate quickly
- KidHydra sipper offers protection against spills, even when it's left open
- Pivoting stem flips open and close with one hand—lock into drinking position or fold flush with KidHydra character to keep it clean