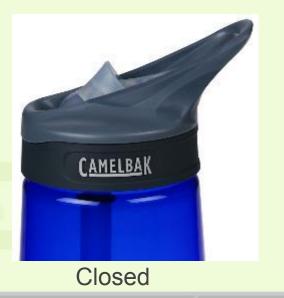

# Sipper

- Simply bite the clear silicone valve and sip from the removable straw to hydrate quickly
- KidHydra sipper offers protection against spills, even when it's left open
- Pivoting stem flips open and close with one hand—lock into drinking position or fold flush with KidHydra character to keep it clean

### Specifications

- KidHydra bottles available in 8-oz, 12-oz and 16-oz size
- All KidHydra bottles comes with reusable bottles
- KidHydra also supports disposable snap-in packs
- KidHydra valve offers drinking ease and protection against spills, even when it's left open
- Simply bite the clear silicone valve and sip from the removable straw to hydrate quickly
- Pivoting stem flips open and closed with one hand—lock into drinking position or fold flush with KidHydra character to keep it clean
- KidHydra band provides a way to transport the beverage with ease
- · Cool translucent bottle colors are available in a full palette of colors
- Made with BPA-free Eastman Tritan™ copolyester (#7) (needs validation)