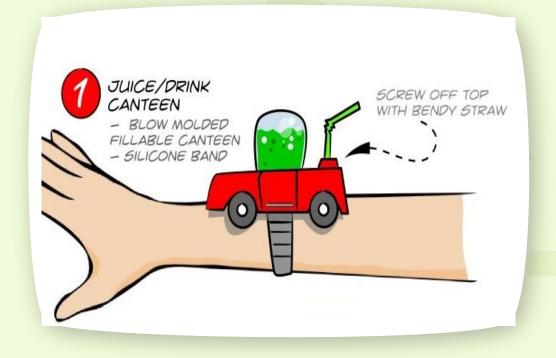

### Parts

- KidHydra has the following parts\*
  - Character based enclosure
  - BPA free reusable water bottle
  - Sipper with silicon valve
  - Straw
  - Strap/ band
  - Snap-It technology based casing

# Sipper

- Simply bite the clear silicone valve and sip from the removable straw to hydrate quickly
- KidHydra sipper offers protection against spills, even when it's left open
- Pivoting stem flips open and close with one hand—lock into drinking position or fold flush with KidHydra character to keep it clean