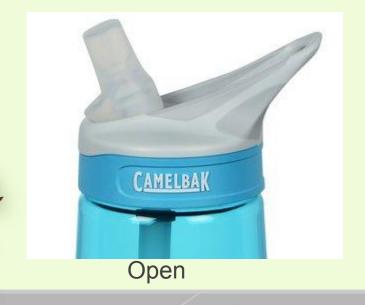

# Sipper

- Simply bite the clear silicone valve and sip from the removable straw to hydrate quickly
- KidHydra sipper offers protection against spills, even when it's left open
- Pivoting stem flips open and close with one hand—lock into drinking position or fold flush with KidHydra character to keep it clean

### Specifications

- KidHydra bottles available in 8-oz, 12-oz and 16-oz size
- All KidHydra bottles comes with reusable bottles
- KidHydra also supports disposable snap-in packs
- KidHydra valve offers drinking ease and protection against spills, even when it's left open
- Simply bite the clear silicone valve and sip from the removable straw to hydrate quickly
- Pivoting stem flips open and closed with one hand—lock into drinking position or fold flush with KidHydra character to keep it clean
- KidHydra band provides a way to transport the beverage with ease
- · Cool translucent bottle colors are available in a full palette of colors
- Made with BPA-free Eastman Tritan™ copolyester (#7) (needs validation)