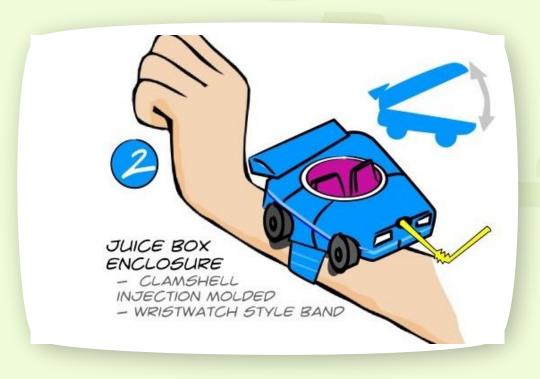

### Parts

- KidHydra has the following parts\*
  - Character based enclosure
  - BPA free reusable water bottle
  - Sipper with silicon valve
  - Straw
  - Strap/ band
  - Snap-It technology based casing

# Sipper

- Simply bite the clear silicone valve and sip from the removable straw to hydrate quickly
- KidHydra sipper offers protection against spills, even when it's left open
- Pivoting stem flips open and close with one hand—lock into drinking position or fold flush with KidHydra character to keep it clean