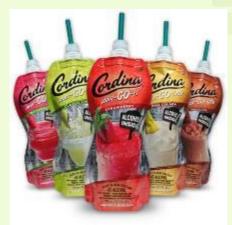

# Snap-It Technology

- All disposable hydration packs uses snap it technology for quick and easy connect
- Disposable hydration packs will be made available by respective beverage companies