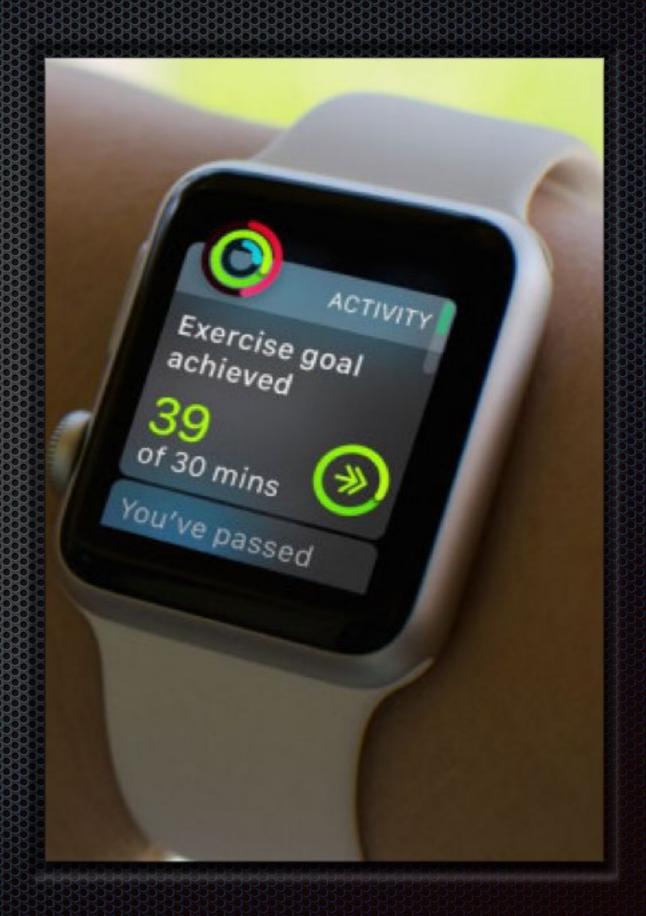

# The Cardio T-Shirt with smart watches

. Working out is important for overall health, but how can you be sure you are working hard enough? The Cardio Shirt monitors your heart rate, transmits and also showing to you how many calorieslories you burn in to a special watch. You will always know exactly how fast your heart is beating without being irritated by heart monitor chest straps or those ridiculously inaccurate sensors on stationary bikes and elliptical machines. The shirt is perfect for athletes in training or the everyday jogger. Monitoring your workouts can lead to more effective use of your time and help you to detect any developing health problems by noticing changes in heart rate patterns.

#### About watches

A smartwatch, on the other hand, can usually perform multiple functions like connect to a smartphone and display notifications, alerts and messages, browse the internet, play music and media and much more. And of course fitness tracking from t-shirt, hardware to monitor steps taken, calories burned, and information like that.