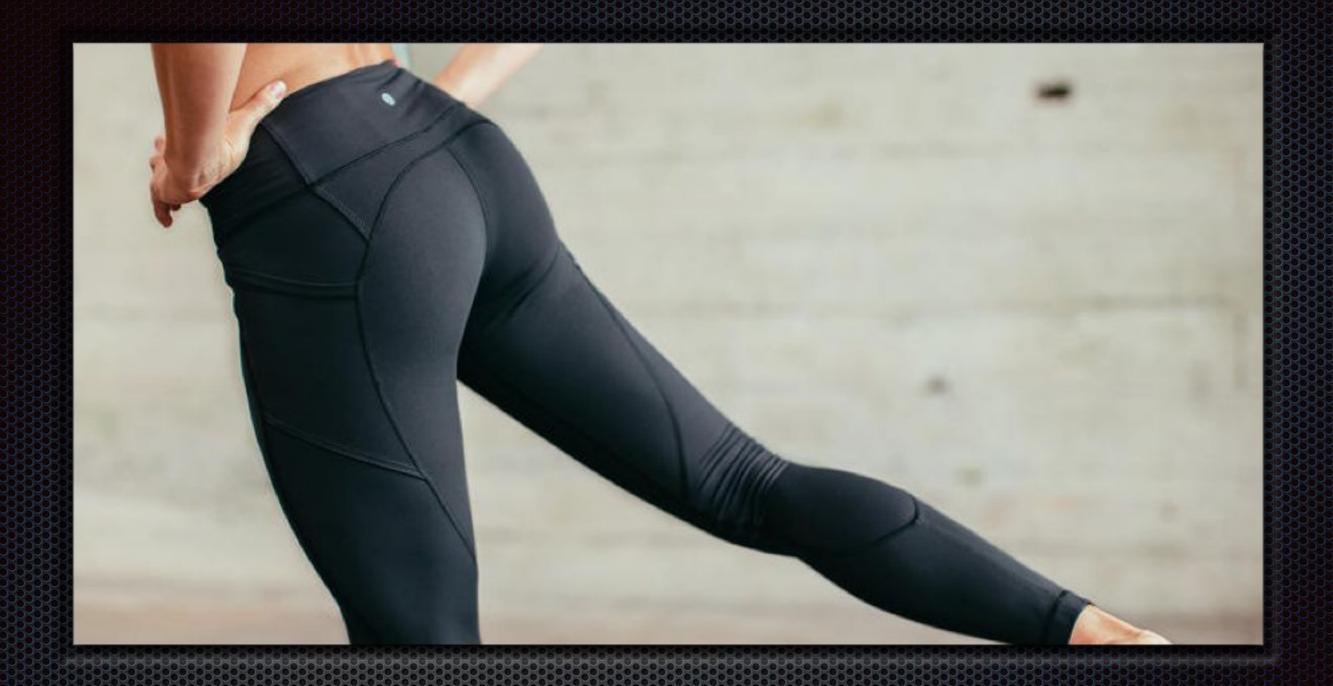

## Lose weight laggins By Nazilya

Made with intelligent fibre with ceramic crystals and millions of microcapsules using new active cosmetic principles, leggings have an instant, durable effect. They'll help you lose inches and reduce the appearance of cellulite, while their second skin effect will give you a unique feeling of freedom.

### How to use

- Wear the slimming leggings every day for 8 hours for at least 28 days
- . SPECIFICATIONS:
- . Colour available: black
- Fabric composition: 94% polyamide 6% elastane

«Thanks for watching, I hope you enjoyed ».