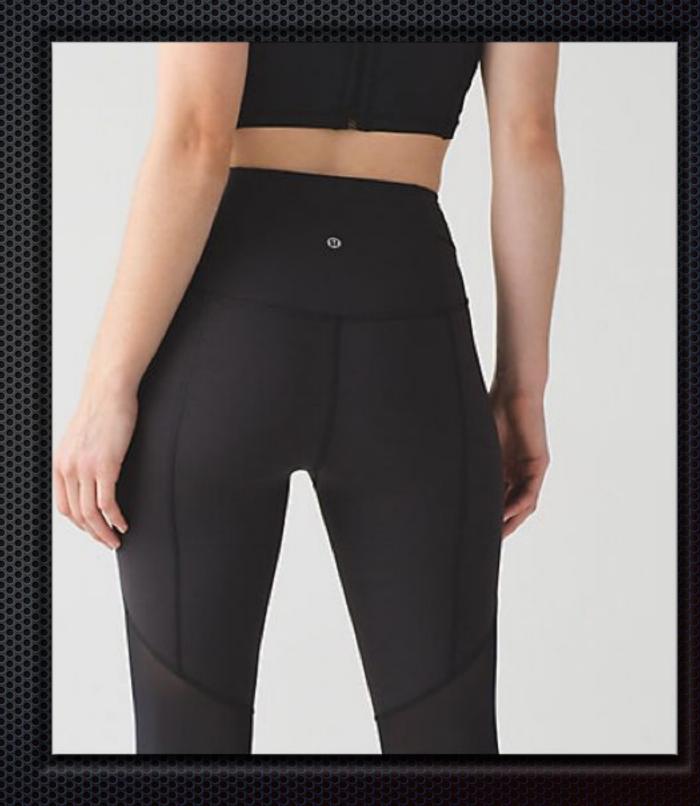

## Lose weight laggins By Nazilya

Made with intelligent fibre with ceramic crystals and millions of microcapsules using new active cosmetic principles, leggings have an instant, durable effect. They'll help you lose inches and reduce the appearance of cellulite, while their second skin effect will give you a unique feeling of freedom.

### How to use

- Wear the slimming leggings every day for 8 hours for at least 28 days
- . SPECIFICATIONS:
- . Colour available: black
- Fabric composition: 94% polyamide 6% elastane

«Thanks for watching, I hope you enjoyed ».