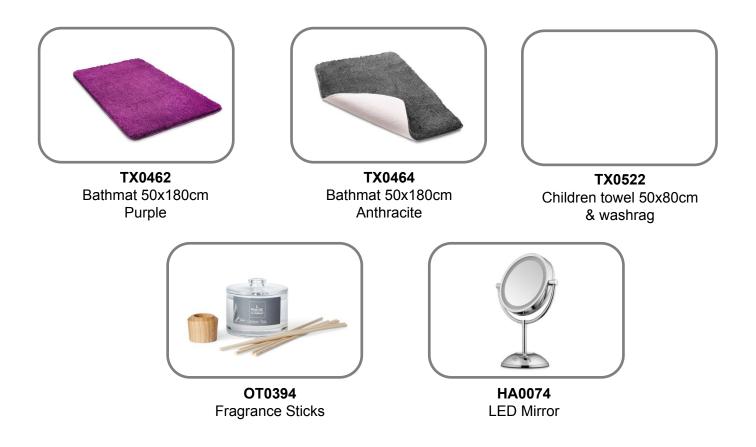

TX0568 Shower Towel 70x140cm Purple

TX0569 Shower Towel 70x140cm Green

TX0570 Shower Towel 70x140cm Anthracite

TX0571 Shower Towel 70x140cm Off-White

**TX0572** Sauna Towel 100x150cm Purple

TX0573 Sauna Towel 100x150cm Green

TX0574 Sauna Towel 100x150cm Anthracite

**TX0575** Sauna Towel 100x150ccm Off-White

# Möve for frottana - Textile - Features

Towels:

- High quality cotton
- High absorbency
- Ultimate carded yarn
- Weight 510 gsm
- Ultra Soft hand feel

Bath mat:

- Micro fiber
- Well absorbing
- Quick dry
- Ultra soft touch
- TPA backside (floor heating resistant)
- Washable

LED lighted Mirror:

- 18 LED lights
- Double sided (standard 1x/magnifying 3x)
- Battery powered
- Integrated on/off switch