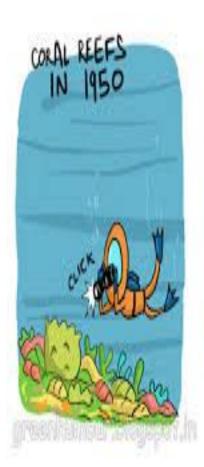

SOME PEOPLE SAY THAT WE SHOULD INVEST MONEY IN ECOLOGY PROJECTS. WHILE OTHERS BILIVE THAT NATURE IS DOING WELL BY ITSELF.