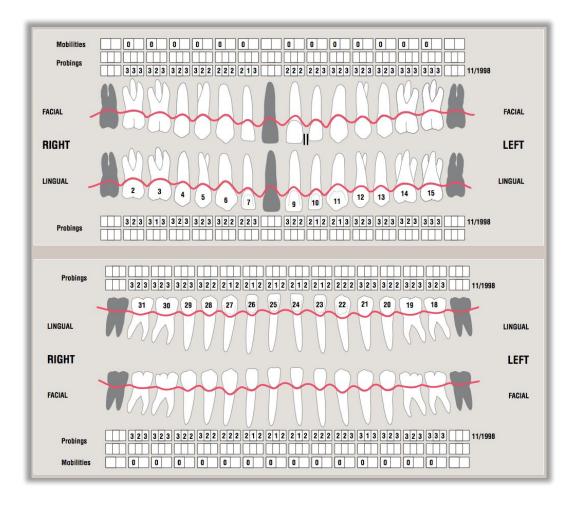

### Dr.

### **Paciente:**



## Dr(a). Paciente:



### photo

















### perio chart





























### m



Nome MFC Nancimento 20, 10, 1952 Bairo CEP \_\_\_\_\_ Tels: Res \_\_\_\_\_ Corn \_\_\_\_ Cel \_\_\_\_\_ ...... RG ...... e-mail ... A quem poderíamos agradecer pela indicação ESTADO DE SAÚDE GERAL Merque com um "A" no quadrado à exquenta, se a resposta for <u>efirmetra.</u>
Procure responder a todas as prepartas. O objetivo deste quastionéma sels fornecer ao ciunigido-dentista adosa significación relacionada si assaulae, que propriorienada um planejamento individualizado e generalido mater asquirança o tratamento. As respontas são de caráster professional e consideradas conferencias confere Obrigado. Quando fez seu último tratamento odontológico? 2003 ☐ Està tomando algum medicamento? Qual (Isi? ☐ Teve glouma complicação em tratamento anterior? ☐ Tem al