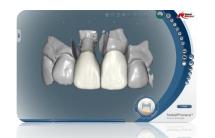

### Dr.

### **Paciente:**



## Dr(a). Paciente:



### photo

















### perio chart





























### m



Nome MFC Nancimento 20, 10, 1952 Bairo CEP \_\_\_\_\_ Tels: Res \_\_\_\_\_ Corn \_\_\_\_ Cel \_\_\_\_\_ ...... RG ...... e-mail ... A quem poderíamos agradecer pela indicação ESTADO DE SAÚDE GERAL Merque com um "A" no quadrado à exquenta, se a resposta for <u>efirmetra.</u>
Procure responder a todas as prepartas. O objetivo deste quastionéma sels fornecer ao ciunigido-dentista adosa significación relacionada si assaulae, que propriorienada um planejamento individualizado e generalido mater asquirança o tratamento. As respontas são de caráster professional e consideradas conferencias confere Obrigado. Quando fez seu último tratamento odontológico? 2003 ☐ Està tomando algum medicamento? Qual (Isi? ☐ Teve glouma complicação em tratamento anterior? ☐ Tem algum receio