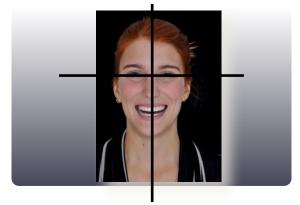

of the photo so it is inside the slide limits
- •move to "back" position, behind the cross lines
- •center the photo on the screen
- •move the horizontal line to the eye area
- •fine move so it crosses the middle of one pupila
- •click on the photo
- •on the inspector menu, click the metrics (ruler) icon
- •rotate using the arrows of the angle option for precise degree by degree rotation
- •line up both pupillas to the horizontal line the most accurate as possible
- •(adjust the average horizontal photo position if the bi-pupillar line is not the only reference)
- •move the horizontal line so it crosses the teeth (any position)
- •click on the photo and move it with the arrows of the keyboard (rigth and left)
- position the photo finding the best face midline (filtrum, glabela, mento)





- Produce the lines so therefit the cropped bicture
- Preduce the lines so the fitter employed picture
- •select the photo + horizontal line + vertical line and group them
- enlarge the group so it takes most of the slide
- •re-position if needed the horizontal line so it crosses the anterior teeth
- make sure the line is above the incisal edges of the anterior teeth
- bring the 20mm ruler image to the slide and get your digital caliper
- •measure on the patient or on the model the distance between the distal (1)
- draw 2 lines crossing exactly the position that you used to measure (distals)
- •position the zero value of the ruler on one of the lines
- adjust by distorting the ruler image to the exact measurement lining up to the second line
- your ruler is calibrated now
- rotate the ru