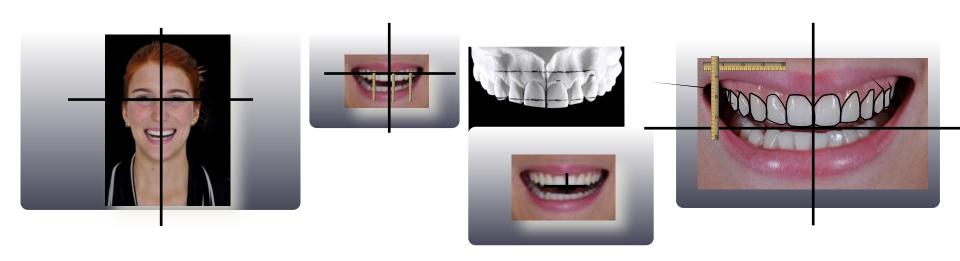

### Video Interview

DSD Dyral Stree Deeps

- •What is your main concern?
- •What is wrong with your smile ?
- •Form, Color, Overall esthetics ?
- •(Give the mirror) What else?
- •When was the last time you have been to a dentist?
- •What was the reason for your last visit ?
- •How do you see yourself? (esthetically speaking)
- •Tell me/us about you (character, personality)
- •Any hobbies ?
- •Travels? Where did you go last time?
- •What is your job?
- •Do you like it?



### Video Interview



#### **Technical Recording**

- Counting 10-1 (front face shot)
- Counting 10-1 (close-up shot)
- •Counting 5-1 (profile close-up shot) x 2 if needed
- Counting 5-1 (front close-up shot)
- Counting 5-1 (profile close-up) x 2 if needed







### DSD - Digital Smile Design

### Basic Step-by-Step



- DSD Step 1 Digital
  •bring face photo on to the cross slide of your template
- •adjust the size of the photo so it is inside the slide limits
- •move to "back" position, behind the cross lines
- •center the photo on the screen
- •move the horizontal line to the eye area
- •fine move so it crosses the middle of one pupila
- •click on the photo
- •on the inspector menu, click the metrics (ruler) icon
- •rotate using the arrows of the angle option for precise degree by degree rotation
- •line up both pupillas to the horizontal line the most accurate as possible
- •(adjust the average horizontal photo position if the bi-pupillar line is not the only reference)
- •move the horizontal line so it crosses the teeth (any position)
- •click on the photo and move it with the arrows of the keyboa