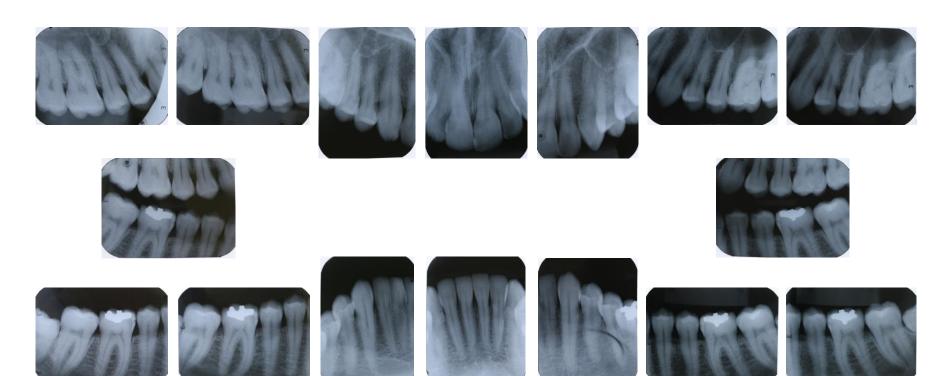

### Dr.

### **Paciente:**



## Dr(a). Paciente:



### photo

















### perio chart





























### m



Nome MFC Nancimento 20, 10, 1952 Bairo CEP \_\_\_\_\_ Tels: Res \_\_\_\_\_ Corn \_\_\_\_ Cel \_\_\_\_\_ ...... RG ...... e-mail ... A quem poderíamos agradecer pela indicação ESTADO DE SAÚDE GERAL Merque com um "A" no quadrado à exquenta, se a resposta for <u>efirmetra.</u>
Procure responder a todas as prepartas. O objetivo deste quastionéma sels fornecer ao ciunigido-dentista adosa significación relacionada si assaulae, que propriorienada um planejamento individualizado e generalido mater asquirança o tratamento. As respontas são de caráster professional e consideradas conferencias confere Obrigado. Quando fez seu último tratamento odontológico? 2003 ☐ Està tomando algum medicamento? Qual (Isi? ☐ Teve glouma complicação em tratamento