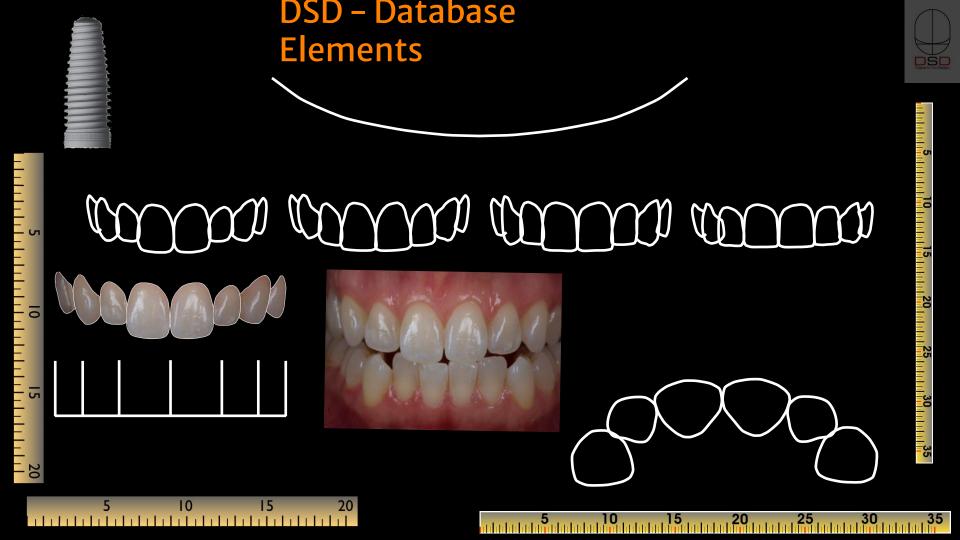

Prompilla fases on segion 9 (8)
• Prompilla fases of segion 1 (8)
• Compillat de degulores per question enterent de D.V.O., methodore prospis 3D de la segion 1 (8)
• Compillat de degulores per question enterent de D.V.O., methodore prospis 3D de la segion 1 (8)
• Compillat de degulores per question enterent de D.V.O., methodores prospis 3D de la segion 1 (8)
• Compillat de degulores per question enterent de D.V.O., methodores prospis 3D de la segion 1 (8) bonta incisad dos incisione contrais superio

Renabelecer superio bibial

Idealinar prognessio do socion

Presencher corredar bacad

Renabelecer guia casino e guia assenior

Testras levej baisto belho

Cor destral básice: A2







### DSD – Tooth Proportion Guides



| 75% | 80% |  | 85% |
|-----|-----|--|-----|
|-----|-----|--|-----|



# Choose 1st and 2nd most compatible characteristics ve green card and blue card)





В

С

D

Organized
Perfectionist
Artistic
Abstractive
Timid
Reserved

Extroverted
Communicative
enthusiastic
Dynamic
Impulsive

Determined
Objective
Explosive
Intense
entrepreneur
Passionate

Diplomatic
Pacific
Mystic
spiritualized
Conformist
Discreet

t

2nd

# DSD - Smile Database double click for one element

### Morpho psychology -Visagism



Sensibl



Organized Perfectionist Artistic Abstractive Timid Reserved Dynami



Extroverted
Communicative
enthusiastic
Dynamic
Impulsive

ar



Determined
Objective
Explosive
Intense
entrepreneur
Passionate



Diplomatic Pacific Mystic spiritualized Conformist Discreet

### Morpho psychology -Visagism





Ova I

Dominant Centrals Rounded cusps Delicate later