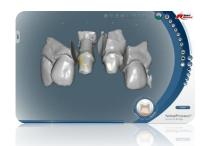

### Dr.

### **Paciente:**



## Dr(a). Paciente:



### photo

















### perio chart





























### m



Nome MFC Nancimento 20, 10, 1952 Bairo CEP \_\_\_\_\_ Tels: Res \_\_\_\_\_ Corn \_\_\_\_ Cel \_\_\_\_\_ ...... RG ...... e-mail ... A quem poderíamos agradecer pela indicação ESTADO DE SAÚDE GERAL Merque com um "A" no quadrado à exquenta, se a resposta for <u>efirmetra.</u>
Procure responder a todas as prepartas. O objetivo deste quastionéma sels fornecer ao ciunigido-dentista adosa significación relacionada si assaulae, que propriorienada um planejamento individualizado e generalido mater asquirança o tratamento. As respontas são de caráster professional e consideradas conferencias confere Obrigado. Quando fez seu último tratamento odontológico? 2003 ☐ Està tomando algum medicamento? Qual (Isi? ☐ Teve glouma complicação em tratamento anterior? ☐ Tem algum rece