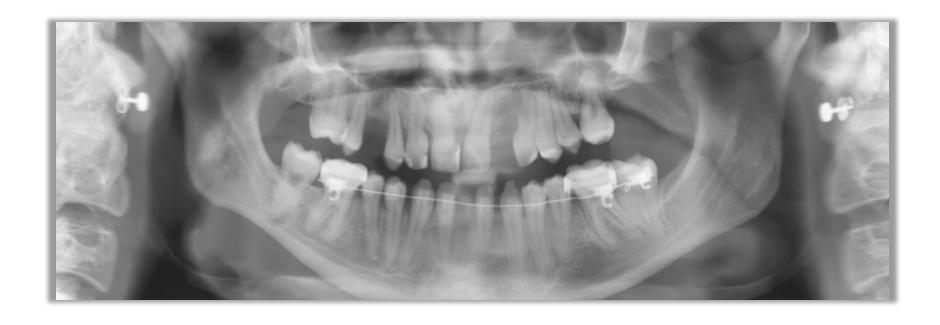

### Dr.

### **Paciente:**



## Dr(a). Paciente:



### photo

















### perio chart





























### m



Nome MFC Nancimento 20, 10, 1952 Bairo CEP \_\_\_\_\_ Tels: Res \_\_\_\_\_ Corn \_\_\_\_ Cel \_\_\_\_\_ ...... RG ...... e-mail ... A quem poderíamos agradecer pela indicação ESTADO DE SAÚDE GERAL Merque com um "A" no quadrado à exquenta, se a resposta for <u>efirmetra.</u>
Procure responder a todas as prepartas. O objetivo deste quastionéma sels fornecer ao ciunigido-dentista adosa significación relacionada si assaulae, que propriorienada um planejamento individualizado e generalido mater asquirança o tratamento. As respontas são de caráster professional e consideradas conferencias confere Obrigado. Quando fez seu último tratamento odontológico? 2003 ☐ Està tomando algum medicamento? Qual (Isi? ☐ Teve glouma complicação em tratamento anterior? ☐ Tem algum re