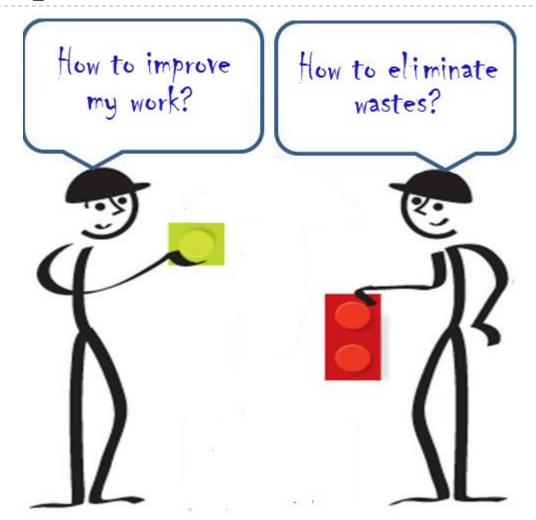

## A3 problem solving

? The main problem is <u>TIME WASTES</u>

#### Wastes you need to eliminate

- ? eliminate unnecessary motion;
- ? to simplify and organize working environment;
- ? a fixed, step-by-step sequence of actions.

#### eliminate unnecessary motion

? to simplify and organize working environment

? a fixed, step-by-step sequence of actions