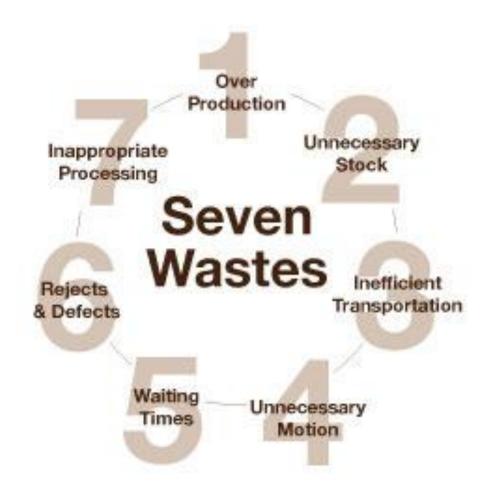

## A3 problem solving

? The main problem is <u>TIME WASTES</u>

#### Wastes you need to eliminate

- ? eliminate unnecessary motion;
- ? to simplify and organize working environment;
- ? a fixed, step-by-step sequence of actions.

#### eliminate unnecessary motion

? to simplify and organize working environment

? a fixed, step-by-step sequence of actions