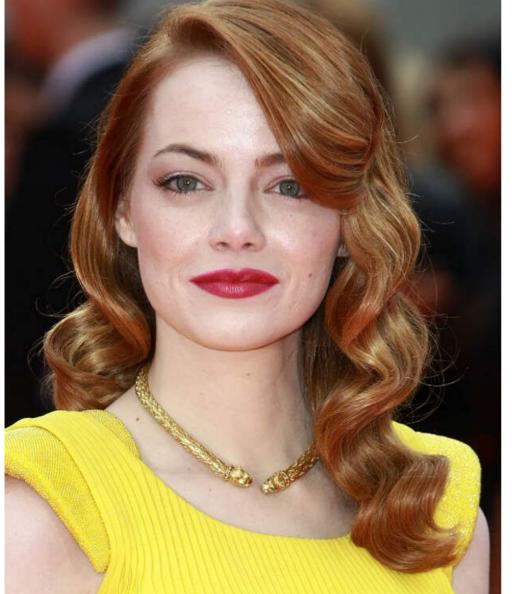

m weight | short/long<br>fair/dark<br>grey<br>straight/wav<br>y<br>bold | big/small head, mouth green/brown/b lue eyes big/small/ pointed nose moustache/beard |





## Tom

- . Age 59
- · Height -170 cm
- · Weight 67 kg



Tom is middle aged. He is 59. (age)

He is short and slim (height and weight).

Tom"s hair is short, straight and dark. (hair)



#### Helen

- . Age 76
- · Height 163 cm
- · Weight 66 kg



# Angelina

Age — 46 Height — 169

cm

Weight — 54 kg



## Jennifer

- . Age 31
- · Height 175 cm
- · Weight 60 kg



## Rupert

- . Age 33
- · Height 173 cm
- · Weight 73 kg



#### Ann

Age — 38
Height — 173 cm
Weight — 56 kg



#### Chris

Age — 38

Height — 190 cm

Weight — 91 kg



### Adele

Age - 33 Height — 175 cm



#### Richard

Age - 72

Height — 180 cm

Weight — 85 kg



### Emma

Age — 32
Height — 168 cm
Weight — 50 kg



### Vin

Age — 54
Height — 183 cm
Weight — 102 kg



#### Kevin

Age — 56
Height — 173 cm
Weight — 136 kg