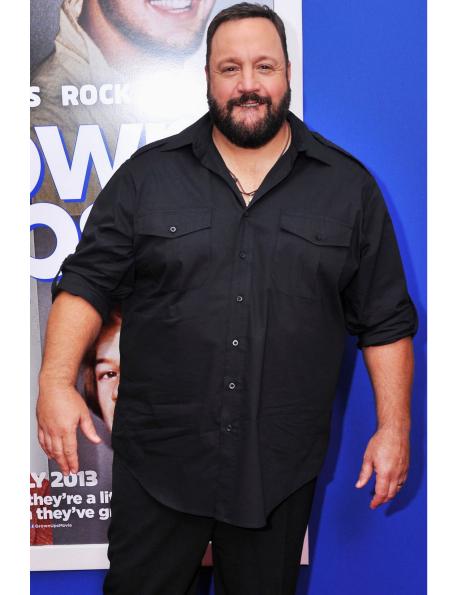

n/b lue eyes big/small/ pointed nose moustache/beard |





## Tom

- . Age 59
- · Height -170 cm
- · Weight 67 kg



Tom is middle aged. He is 59. (age)

He is short and slim (height and weight).

Tom"s hair is short, straight and dark. (hair)



#### Helen

- . Age 76
- · Height 163 cm
- · Weight 66 kg



# Angelina

Age — 46 Height — 169

cm

Weight — 54 kg



## Jennifer

- . Age 31
- · Height 175 cm
- · Weight 60 kg



## Rupert

- . Age 33
- · Height 173 cm
- · Weight 73 kg



#### Ann

Age — 38
Height — 173 cm
Weight — 56 kg



#### Chris

Age — 38

Height — 190 cm

Weight — 91 kg



### Adele

Age - 33 Height — 175 cm



#### Richard

Age - 72

Height — 180 cm

Weight — 85 kg



### Emma

Age — 32
Height — 168 cm
Weight — 50 kg



### Vin

Age — 54
Height — 183 cm
Weight — 102 kg



#### Kevin

Age — 56
Height — 173 cm
Weight — 136 kg