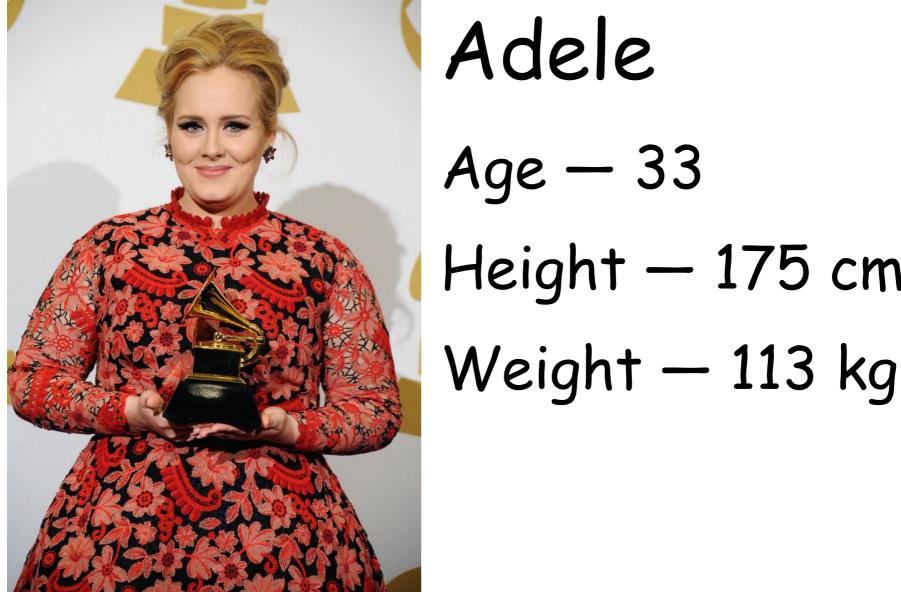

| old<br>young<br>middle<br>aged | tall<br>short<br>of medium<br>height | fat slim plump of medium weight | short/long<br>fair/dark<br>grey<br>straight/wav<br>y<br>bold | big/small head, mouth green/brown/b lue eyes big/small/ pointed nose moustache/beard |





## Tom

- . Age 59
- · Height -170 cm
- · Weight 67 kg



Tom is middle aged. He is 59. (age)

He is short and slim (height and weight).

Tom"s hair is short, straight and dark. (hair)



#### Helen

- . Age 76
- · Height 163 cm
- · Weight 66 kg



# Angelina

Age — 46 Height — 169

cm

Weight — 54 kg



## Jennifer

- . Age 31
- · Height 175 cm
- · Weight 60 kg



## Rupert

- . Age 33
- · Height 173 cm
- · Weight 73 kg



#### Ann

Age — 38
Height — 173 cm
Weight — 56 kg



#### Chris

Age — 38

Height — 190 cm

Weight — 91 kg



### Adele

Age - 33 Height — 175 cm



#### Richard

Age - 72

Height — 180 cm

Weight — 85 kg



### Emma

Age — 32
Height — 168 cm
Weight — 50 kg



### Vin

Age — 54
Height — 183 cm
Weight — 102 kg



#### Kevin

Age — 56
Height — 173 cm
Weight — 136 kg