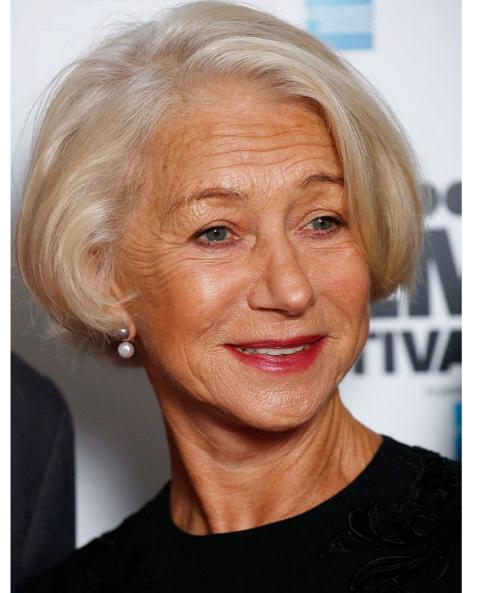

| facial<br>features                                                                   |
|--------------------------------|--------------------------------------|---------------------------------|--------------------------------------------------------------|--------------------------------------------------------------------------------------|
| old<br>young<br>middle<br>aged | tall<br>short<br>of medium<br>height | fat slim plump of medium weight | short/long<br>fair/dark<br>grey<br>straight/wav<br>y<br>bold | big/small head, mouth green/brown/b lue eyes big/small/ pointed nose moustache/beard |





## Tom

- . Age 59
- · Height -170 cm
- · Weight 67 kg



Tom is middle aged. He is 59. (age)

He is short and slim (height and weight).

Tom"s hair is short, straight and dark. (hair)



#### Helen

- . Age 76
- · Height 163 cm
- · Weight 66 kg



# Angelina

Age — 46 Height — 169

cm

Weight — 54 kg



## Jennifer

- . Age 31
- · Height 175 cm
- · Weight 60 kg



## Rupert

- . Age 33
- · Height 173 cm
- · Weight 73 kg



#### Ann

Age — 38
Height — 173 cm
Weight — 56 kg



#### Chris

Age — 38

Height — 190 cm

Weight — 91 kg



### Adele

Age - 33 Height — 175 cm



#### Richard

Age - 72

Height — 180 cm

Weight — 85 kg



### Emma

Age — 32
Height — 168 cm
Weight — 50 kg



### Vin

Age — 54
Height — 183 cm
Weight — 102 kg



#### Kevin

Age — 56
Height — 173 cm
Weight — 136 kg