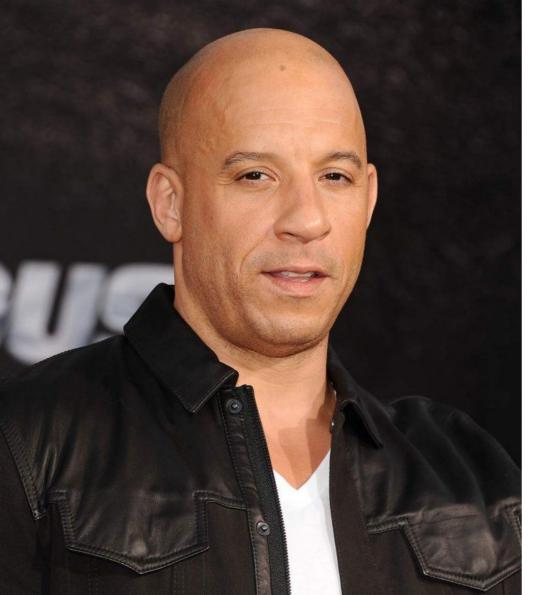

t/wav<br>y<br>bold | big/small head, mouth green/brown/b lue eyes big/small/ pointed nose moustache/beard |





## Tom

- . Age 59
- · Height -170 cm
- · Weight 67 kg



Tom is middle aged. He is 59. (age)

He is short and slim (height and weight).

Tom"s hair is short, straight and dark. (hair)



#### Helen

- . Age 76
- · Height 163 cm
- · Weight 66 kg



# Angelina

Age — 46 Height — 169

cm

Weight — 54 kg



## Jennifer

- . Age 31
- · Height 175 cm
- · Weight 60 kg



## Rupert

- . Age 33
- · Height 173 cm
- · Weight 73 kg



#### Ann

Age — 38
Height — 173 cm
Weight — 56 kg



#### Chris

Age — 38

Height — 190 cm

Weight — 91 kg



### Adele

Age - 33 Height — 175 cm



#### Richard

Age - 72

Height — 180 cm

Weight — 85 kg



### Emma

Age — 32
Height — 168 cm
Weight — 50 kg



### Vin

Age — 54
Height — 183 cm
Weight — 102 kg



#### Kevin

Age — 56
Height — 173 cm
Weight — 136 kg