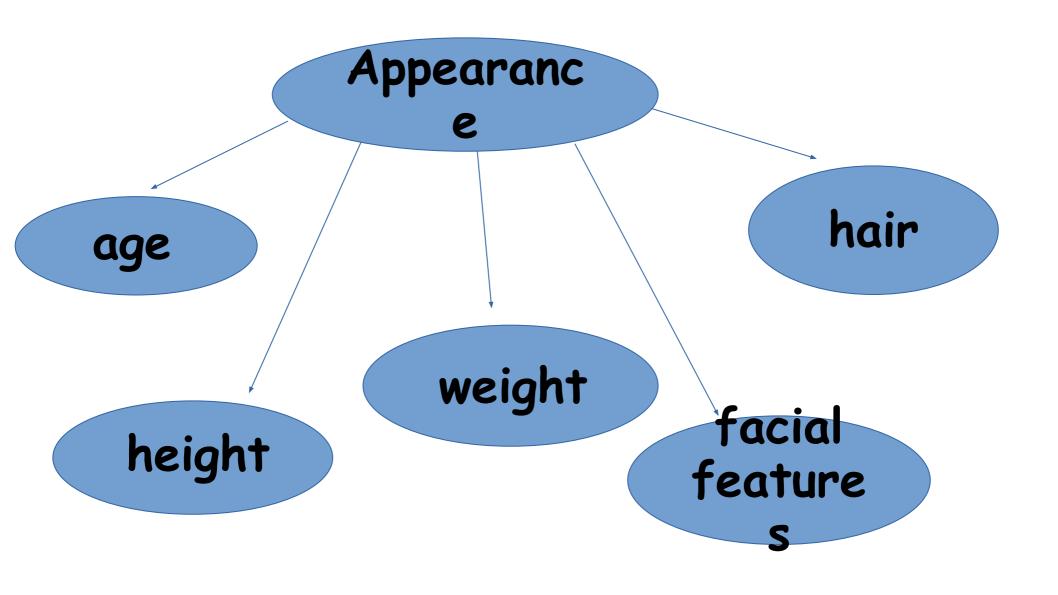

#### Vocabulary

- Appearance
- Look at the drawings. Read the sentences, then use the prompts to label each group.
  - age hair height
  - weight facial features

- Tony's old.Mark's young.
- Bill's middle aged.