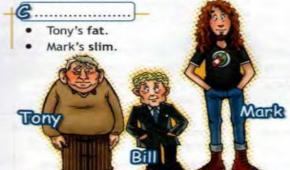

#### Vocabulary

- Appearance
- Look at the drawings. Read the sentences, then use the prompts to label each group.
  - age hair height
  - weight facial features

- Tony's old.Mark's young.
- Bill's middle aged.

- Mark's tall.
- Bill's short.

- Tony's ears are big.
- Bill's nose is small.
- Tony's head is big.
- Mark's eyes are big.
  Bill's mouth is small.
- Bill's hair is short and fair.

**8**.....

- Tony's hair is straight and grey.
- Mark's hair is long and wavy.