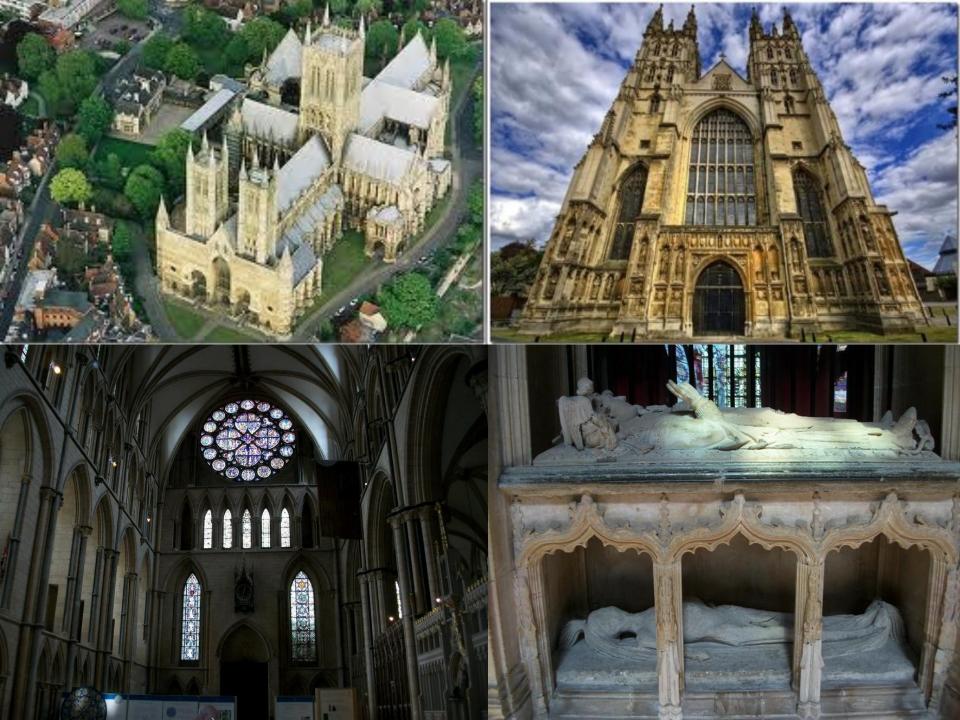

THE CITY WAS NAMED IN HONOR OF THE CHURCH OF ENGLAND EPISCOPE - LINCOLN, APPROX. 653 IT WAS HIS DIOCESE. IN THE SHORTEST POSSIBLE TIME (TILL 1092) FOR IT THE CATHEDRAL WAS ERECTED. THIS CONSTRUCTION SUFFERED FROM THE FIRES MORE THAN ONCE, AND IN 1185 FAILED BECAUSE OF AN EARTHQUAKE AT ALL. IN THE XIII CENTURY ON ITS PLACE THE NEW CATHEDRAL — A STANDARD OF ENGLISH GOTHIC ARCHITECTURE WAS CONSTRUCTED. IT WAS THE FIRST BUILDING WHICH EXCEEDED PYRAMID OF CHEOPS ON HEIGHT. IT IS CONSIDERED THAT WITHIN 250 YEARS AFTER CONSTRUCTION THE 160-METER CATHEDRAL IN LINCOLN REMAINED THE HIGHEST BUILDING ON EARTH.

#### 2ND LEGEND, ALREADY REALLY, LEGEND.

AMONG THE SCULPTURES DECORATING THE BUILDING THERE IS AN IMP IN A HALL OF CHANTS - "ANGELIC CHORUS".

ACCORDING TO HISTORY OF THE 14TH EYELID, TWO NAUGHTY IMPS WERE SENT BY A SATAN TO HARM TO ENGLAND. AFTER DIRTY TRICKS IN NORTHERN ENGLAND, DEVILS WENT TO THE LINCOLN CATHEDRAL WHERE BEGAN TO SMASH TABLES AND CHAIRS AND SOMEHOW STILL TO HARM TO THE BISHOP. THEN, THE WHOLE ANGELIC CHORUS FROM WHICH SINGING ONE DEVIL ADDRESSED IN A STONE WAS, AND ANOTHER RAN AWAY.