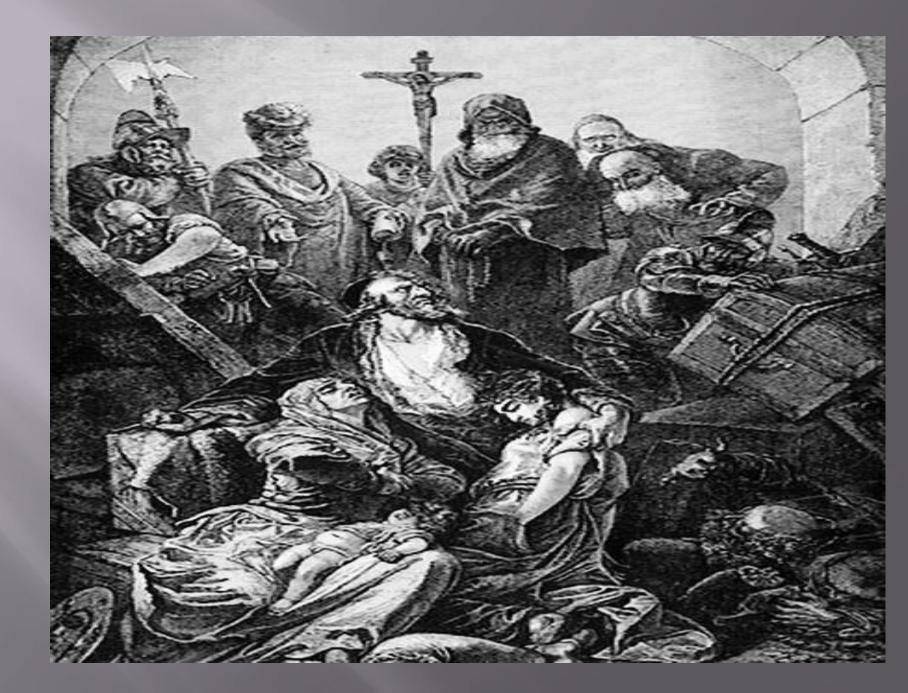

#### THE CATHEDRAL HAS ITS LEGENDS, 1ST COMPLETELY TRUE

IN AUGUST 1255 THE BODY OF AN 8-YEAR-OLD BOY WAS FOUND IN A PIT NEAR THE CATHEDRAL. HE HAD BEEN MISSING FOR NEARLY & MONTH. THIS INCIDENT WAS THE SOURCE FOR THE BLOOD LIBEL AGAINST THE JEWS IN THE CITY, THEY WERE ACCUSED OF HIS ABDUCTION, TORTURE AND MURDER. THEN, THEY BELIEVED THAT THE JEWS HUNT FOR THE BLOOD OF CHILDREN FOR THE SAKE OF THEIR RELIGIOUS RITUALS, AND THEY WERE ARRESTED, 18 OF THEM WERE HANGED.

A BOY - HUGH RECOGNIZED A MARTYR. "