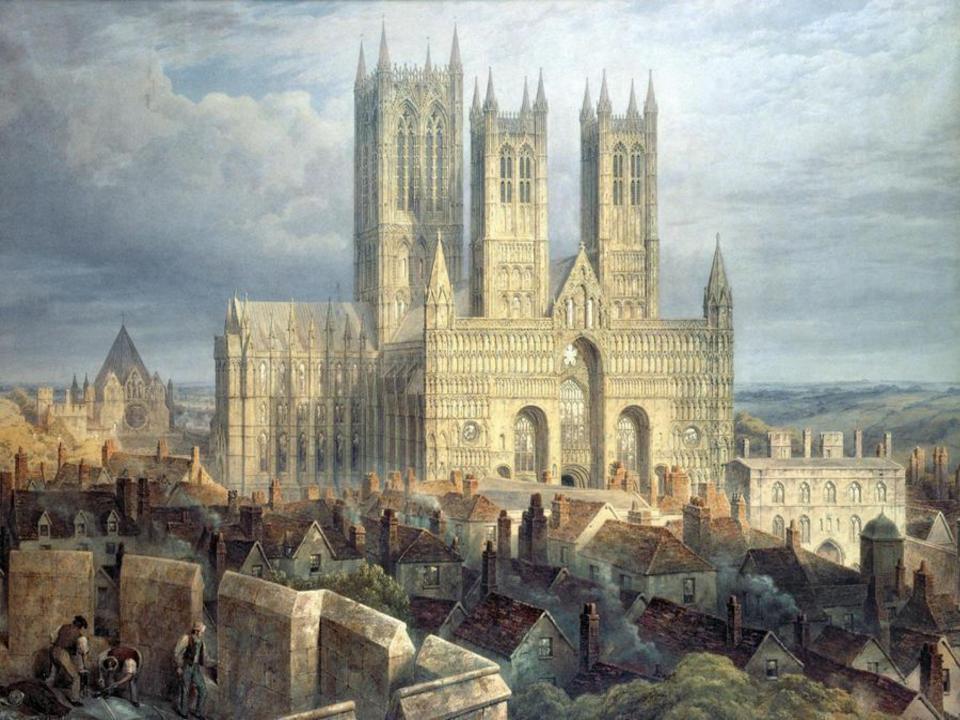

THE CITY WAS NAMED IN HONOR OF THE CHURCH OF ENGLAND EPISCOPE - LINCOLN, APPROX. 653 IT WAS HIS DIOCESE. IN THE SHORTEST POSSIBLE TIME (TILL 1092) FOR IT THE CATHEDRAL WAS ERECTED. THIS CONSTRUCTION SUFFERED FROM THE FIRES MORE THAN ONCE, AND IN 1185 FAILED BECAUSE OF AN EARTHQUAKE AT ALL. IN THE XIII CENTURY ON ITS PLACE THE NEW CATHEDRAL — A STANDARD OF ENGLISH GOTHIC ARCHITECTURE WAS CONSTRUCTED. IT WAS THE FIRST BUILDING WHICH EXCEEDED PYRAMID OF CHEOPS ON HEIGHT. IT IS CONSIDERED THAT WITHIN 250 YEARS AFTER CONSTRUCTION THE 160-METER CATHEDRAL IN LINCOLN REMAINED THE HIGHEST BUILDING ON EARTH.