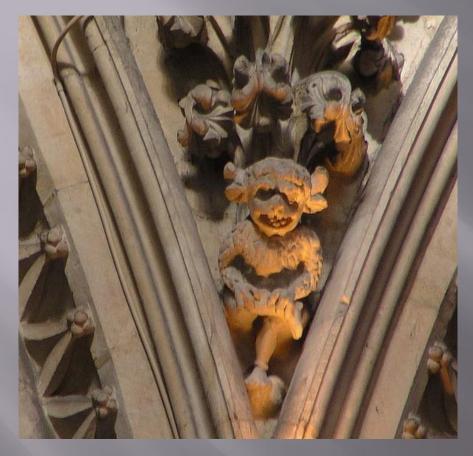

#### 2ND LEGEND, ALREADY REALLY, LEGEND.

AMONG THE SCULPTURES DECORATING THE BUILDING THERE IS AN IMP IN A HALL OF CHANTS - "ANGELIC CHORUS".

ACCORDING TO HISTORY OF THE 14TH EYELID, TWO NAUGHTY IMPS WERE SENT BY A SATAN TO HARM TO ENGLAND. AFTER DIRTY TRICKS IN NORTHERN ENGLAND, DEVILS WENT TO THE LINCOLN CATHEDRAL WHERE BEGAN TO SMASH TABLES AND CHAIRS AND SOMEHOW STILL TO HARM TO THE BISHOP. THEN, THE WHOLE ANGELIC CHORUS FROM WHICH SINGING ONE DEVIL ADDRESSED IN A STONE WAS, AND ANOTHER RAN AWAY.