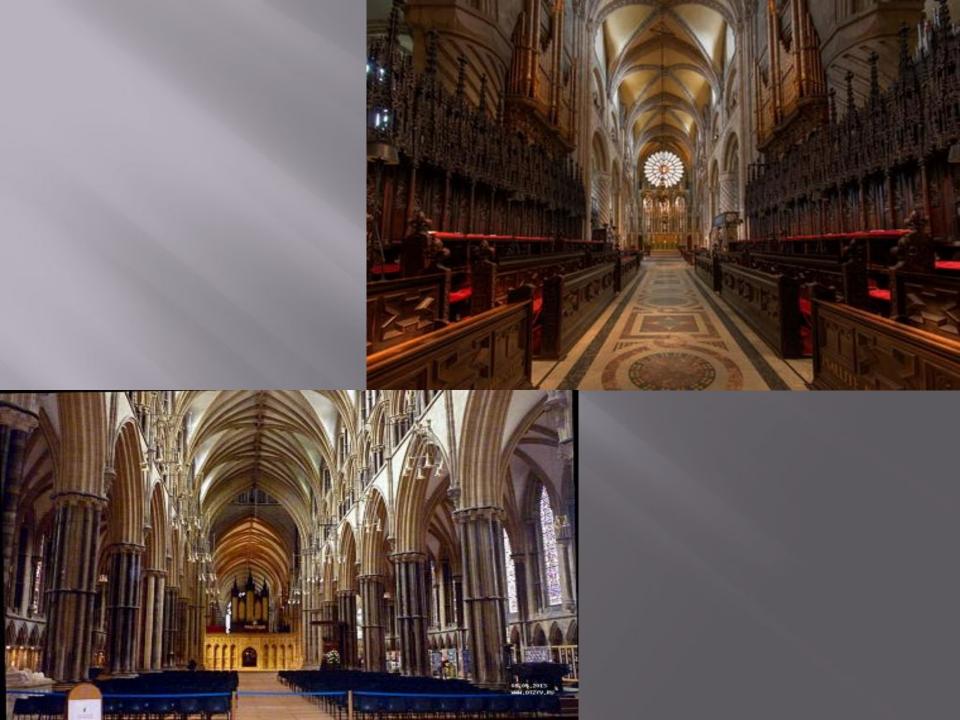

THE CITY WAS NAMED IN HONOR OF THE CHURCH OF ENGLAND EPISCOPE - LINCOLN, APPROX. 653 IT WAS HIS DIOCESE. IN THE SHORTEST POSSIBLE TIME (TILL 1092) FOR IT THE CATHEDRAL WAS ERECTED. THIS CONSTRUCTION SUFFERED FROM THE FIRES MORE THAN ONCE, AND IN 1185 FAILED BECAUSE OF AN EARTHQUAKE AT ALL. IN THE XIII CENTURY ON ITS PLACE THE NEW CATHEDRAL — A STANDARD OF ENGLISH GOTHIC ARCHITECTURE WAS CONSTRUCTED. IT WAS THE FIRST BUILDING WHICH EXCEEDED PYRAMID OF CHEOPS ON HEIGHT. IT IS CONSIDERED THAT WITHIN 250 YEARS AFTER CONSTRUCTION THE 160-METER CATHEDRAL IN LINCOLN REMAINED THE HIGHEST BUILDING ON EARTH.