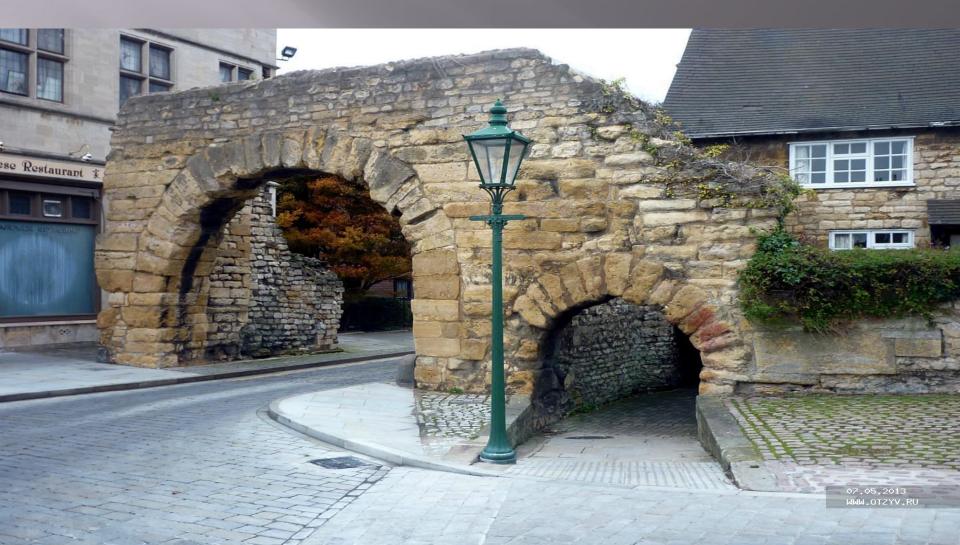

### ARMS OF THE CITY OF LINCOLN IN ENGLAND

IN THE ANCIENT TIME ON A PLACE OF THE MODERN CITY THERE WAS A STRENGTHENING OF THE IX ROMAN LEGION. IN 71 G AD UNDER PROTECTION OF STRONG WALLS THE COLONY LINDUM (LINDUM) — THE CENTER OF THE PROVINCE OF FLAVIA CAESARIENSIS WHICH WAS OCCUPIED BY RETIRED SOLDIERS WAS FOUNDED. STILL CARS DRIVE IN LINCOLN THROUGH THE ARCH CONSTRUCTED BY ROMANS