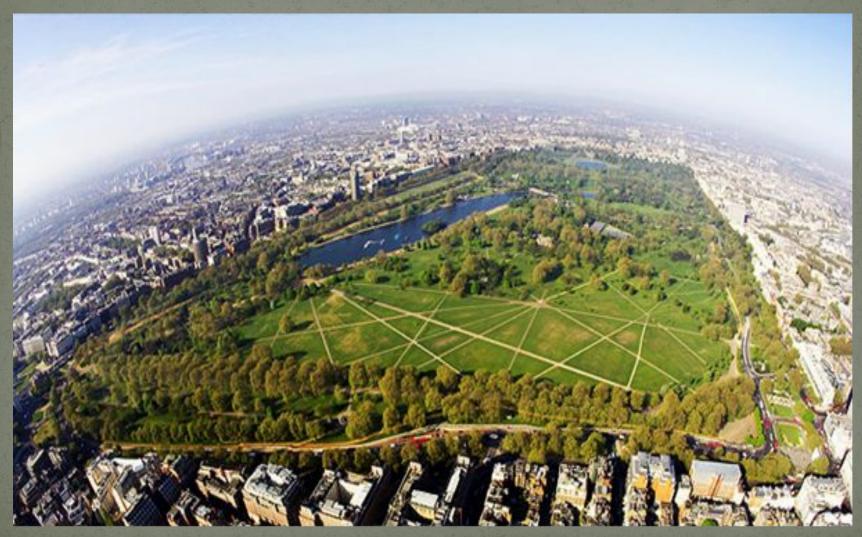

es



Northern I reland





#### London



# Scotland



#### Ireland



## Wales



#### The Capital of Great Britain

London is the capital of the United
 Kingdom of Great Britain. London stands
 on the river Thames.

There are a lot of places to visit in London: Westminster Abbey, the Houses of Parliament, Buckingham Palace, St Paul's Cathedral, London Bridge, the Tower of London, many monuments and beautiful parks and etc.

# Big Ben

- Big Ben is really a bell.
- You can hear it every hour.
- It is a big bell.
- It weighs 13,720 kilograms.
- It has a deep tone.



#### Tower of London



#### The house of Parliament



#### Westminster Abbey



#### Buckingham Palace



## Changing the Guard



#### Trafalgar Square



# Tower Bridge



#### Saint Paul's Cathedral



#### Hyde Park



#### London ZOO



# Complete the Names of the sights:

- Big ...
- The Tower ...
- The Houses of ...
- The river ...
- Westminster
- Buckingham
- Tower

- ...of London
- ...Parliament
- ...Thames
- ...Abbey
- ... Palace
- ... Bridge
- ...Ben

#### Let's guess

NDONOL

It is the capital of the UK.

SATHME

It is the river in London.

NEEUQ

She lives in Buckingham Palace.