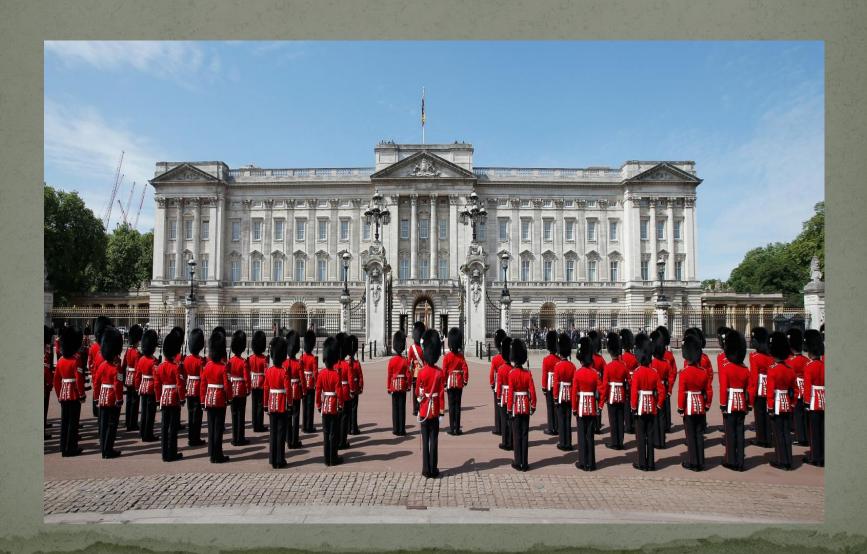

анал) Нормандские о-ва ФРАНЦИЯ о. Джерси АТЛАНТИЧЕСКИЙ ОКЕАН

#### CONSISTS OF FOUR PARTS

England



Scotland



Wales



Northern I reland





#### London



# Scotland



#### Ireland



## Wales



#### The Capital of Great Britain

London is the capital of the United
 Kingdom of Great Britain. London stands
 on the river Thames.

There are a lot of places to visit in London: Westminster Abbey, the Houses of Parliament, Buckingham Palace, St Paul's Cathedral, London Bridge, the Tower of London, many monuments and beautiful parks and etc.

# Big Ben

- Big Ben is really a bell.
- You can hear it every hour.
- It is a big bell.
- It weighs 13,720 kilograms.
- It has a deep tone.



#### Tower of London



#### The house of Parliament



#### Westminster Abbey



#### Buckingham Palace



## Changing the Guard



#### Trafalgar Square



# Tower Bridge



#### Saint Paul's Cathedral



#### Hyde Park



#### London ZOO



# Complete the Names of the sights:

- Big ...
- The Tower ...
- The Houses of ...
- The river ...
- Westminster
- Buckingham
- Tower

- ...of London
- ...Parliament
- ...Thames
- ...Abbey
- ... Palace
- ... Bridge
- ...Ben

#### Let's guess

NDONOL

It is the capital of the UK.

SATHME

It is the river in London.

NEEUQ

She lives in Buckingham Palace.