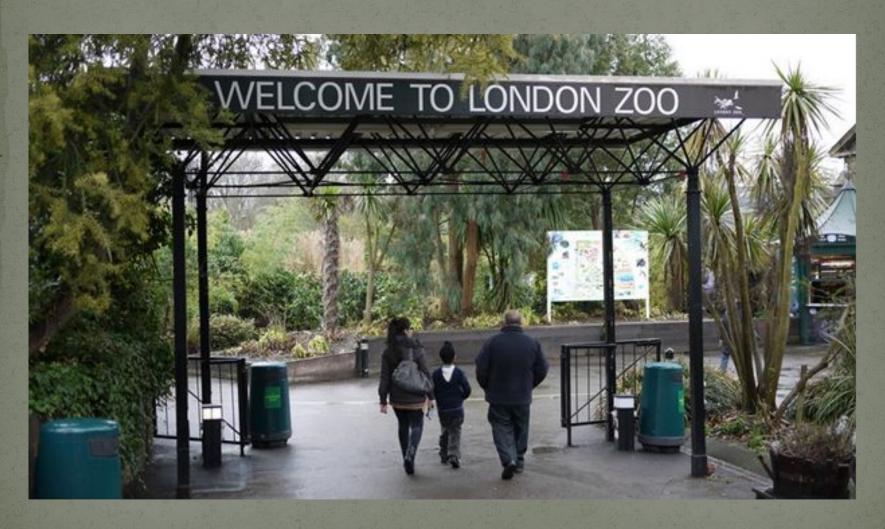

land





#### London



# Scotland



#### Ireland



## Wales



#### The Capital of Great Britain

London is the capital of the United
 Kingdom of Great Britain. London stands
 on the river Thames.

There are a lot of places to visit in London: Westminster Abbey, the Houses of Parliament, Buckingham Palace, St Paul's Cathedral, London Bridge, the Tower of London, many monuments and beautiful parks and etc.

# Big Ben

- Big Ben is really a bell.
- You can hear it every hour.
- It is a big bell.
- It weighs 13,720 kilograms.
- It has a deep tone.



#### Tower of London



#### The house of Parliament



#### Westminster Abbey



#### Buckingham Palace



## Changing the Guard



#### Trafalgar Square



# Tower Bridge



#### Saint Paul's Cathedral



#### Hyde Park



#### London ZOO



# Complete the Names of the sights:

- Big ...
- The Tower ...
- The Houses of ...
- The river ...
- Westminster
- Buckingham
- Tower

- ...of London
- ...Parliament
- ...Thames
- ...Abbey
- ... Palace
- ... Bridge
- ...Ben

#### Let's guess

NDONOL

It is the capital of the UK.

SATHME

It is the river in London.

NEEUQ

She lives in Buckingham Palace.