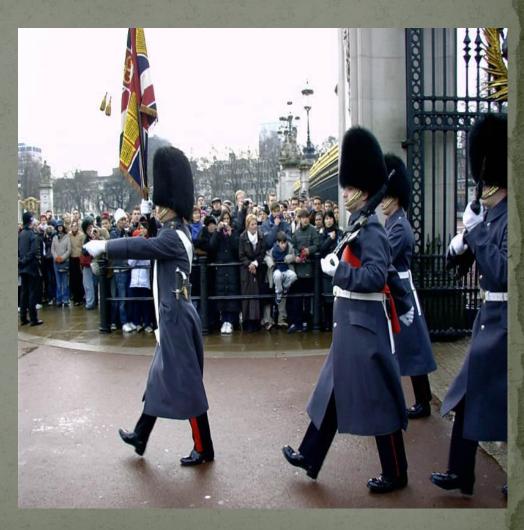

АНЦИЯ о. Джерси АТЛАНТИЧЕСКИЙ ОКЕАН

#### CONSISTS OF FOUR PARTS

England



Scotland



Wales



Northern I reland





#### London



# Scotland



#### Ireland



## Wales



#### The Capital of Great Britain

London is the capital of the United
 Kingdom of Great Britain. London stands
 on the river Thames.

There are a lot of places to visit in London: Westminster Abbey, the Houses of Parliament, Buckingham Palace, St Paul's Cathedral, London Bridge, the Tower of London, many monuments and beautiful parks and etc.

# Big Ben

- Big Ben is really a bell.
- You can hear it every hour.
- It is a big bell.
- It weighs 13,720 kilograms.
- It has a deep tone.



#### Tower of London



#### The house of Parliament



#### Westminster Abbey



#### Buckingham Palace



## Changing the Guard



#### Trafalgar Square



# Tower Bridge



#### Saint Paul's Cathedral



#### Hyde Park



#### London ZOO



# Complete the Names of the sights:

- Big ...
- The Tower ...
- The Houses of ...
- The river ...
- Westminster
- Buckingham
- Tower

- ...of London
- ...Parliament
- ...Thames
- ...Abbey
- ... Palace
- ... Bridge
- ...Ben

#### Let's guess

NDONOL

It is the capital of the UK.

SATHME

It is the river in London.

NEEUQ

She lives in Buckingham Palace.