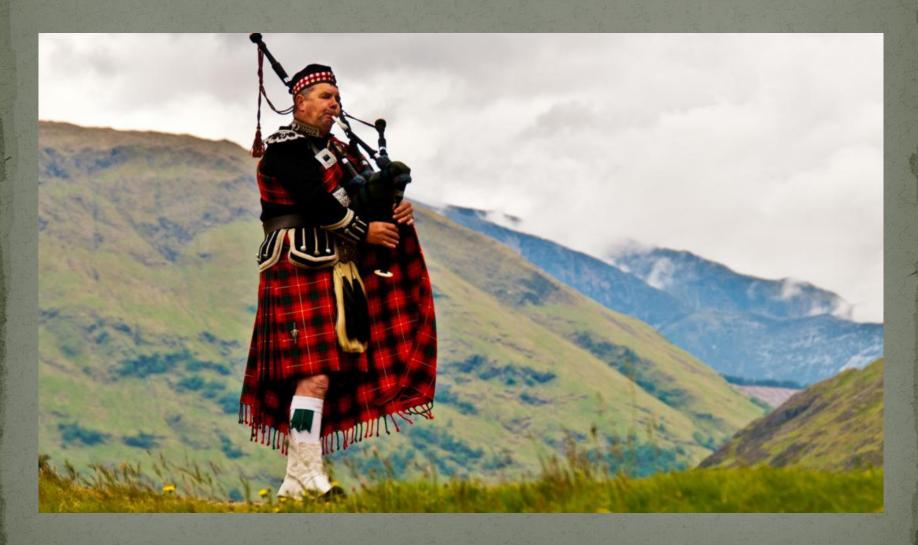

# Excursion to United Kingdom of Great Britain (London)

# Kingdom has 4 parts:

- England,
- Scotland,
- Wales
- Northern Ireland.

#### **GREAT BRITAIN**

**АТЛАНТИЧЕСКИЙ** OKEAH Оркнейские Северное море Scotland окасл-апон-Тайн нгстон-апон-Халл (Гулль) Ливерпу **ИРЛАНДИЯ** England пена-он-Си БЕЛЬГИЯ пролив Ла-Макш (Английский канал) Нормандские о-ва ФРАНЦИЯ о. Джерси АТЛАНТИЧЕСКИЙ ОКЕАН

#### CONSISTS OF FOUR PARTS

England



Scotland



Wales



Northern I reland





#### London



# Scotland



#### Ireland



## Wales



#### The Capital of Great Britain

London is the capital of the United
 Kingdom of Great Britain. London stands
 on the river Thames.

There are a lot of places to visit in London: Westminster Abbey, the Houses of Parliament, Buckingham Palace, St Paul's Cathedral, London Bridge, the Tower of London, many monuments and beautiful parks and etc.

# Big Ben

- Big Ben is really a bell.
- You can hear it every hour.
- It is a big bell.
- It weighs 13,720 kilograms.
- It has a deep tone.



#### Tower of London



#### The house of Parliament



#### Westminster Abbey



#### Buckingham Palace



## Changing the Guard



#### Trafalgar Square



# Tower Bridge



#### Saint Paul's Cathedral



#### Hyde Park



#### London ZOO



# Complete the Names of the sights: