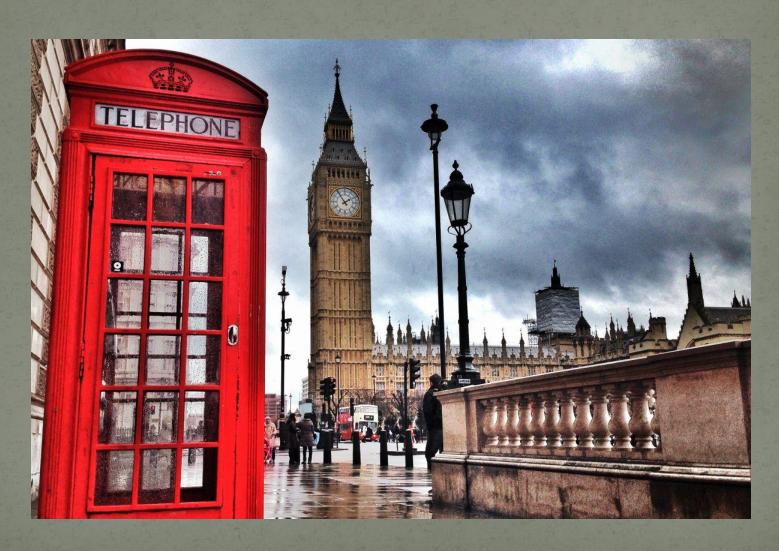

#### London

# Big Ben

- Big Ben is really a bell.
- You can hear it every hour.
- It is a big bell.
- It weighs 13,720 kilograms.
- It has a deep tone.