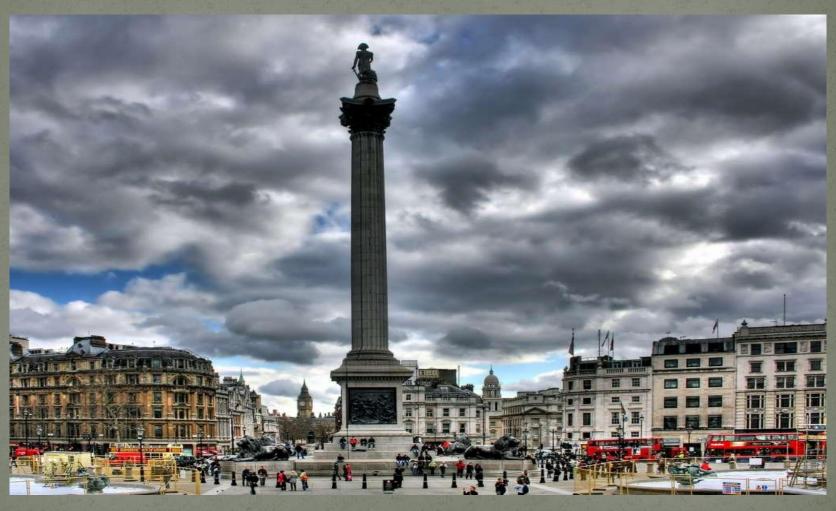

СКИЙ ОКЕАН

#### CONSISTS OF FOUR PARTS

England



Scotland



Wales



Northern I reland





#### London



# Scotland



#### Ireland



## Wales



#### The Capital of Great Britain

London is the capital of the United
 Kingdom of Great Britain. London stands
 on the river Thames.

There are a lot of places to visit in London: Westminster Abbey, the Houses of Parliament, Buckingham Palace, St Paul's Cathedral, London Bridge, the Tower of London, many monuments and beautiful parks and etc.

# Big Ben

- Big Ben is really a bell.
- You can hear it every hour.
- It is a big bell.
- It weighs 13,720 kilograms.
- It has a deep tone.



#### Tower of London



#### The house of Parliament



#### Westminster Abbey



#### Buckingham Palace



## Changing the Guard



#### Trafalgar Square



# Tower Bridge



#### Saint Paul's Cathedral



#### Hyde Park



#### London ZOO



# Complete the Names of the sights:

- Big ...
- The Tower ...
- The Houses of ...
- The river ...
- Westminster
- Buckingham
- Tower

- ...of London
- ...Parliament
- ...Thames
- ...Abbey
- ... Palace
- ... Bridge
- ...Ben

#### Let's guess

NDONOL

It is the capital of the UK.

SATHME

It is the river in London.

NEEUQ

She lives in Buckingham Palace.