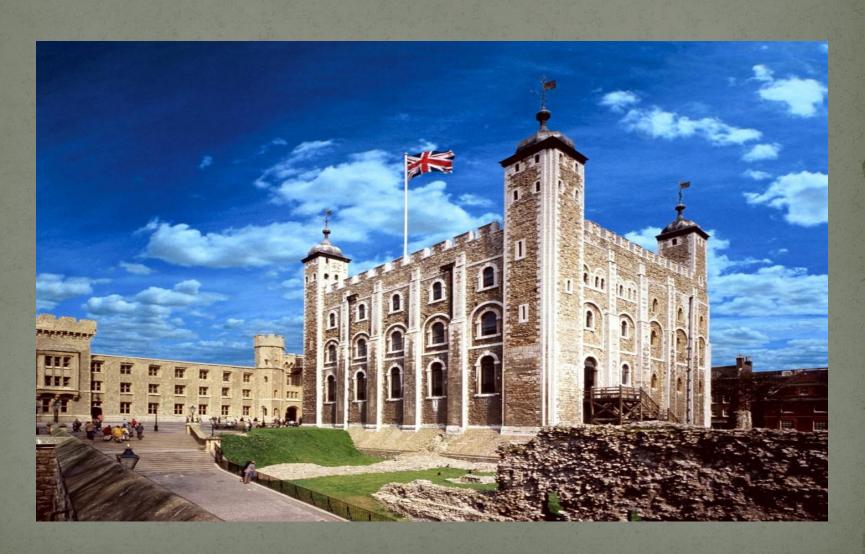

(Гулль) Ливерпу **ИРЛАНДИЯ** England пена-он-Си БЕЛЬГИЯ пролив Ла-Макш (Английский канал) Нормандские о-ва ФРАНЦИЯ о. Джерси АТЛАНТИЧЕСКИЙ ОКЕАН

#### CONSISTS OF FOUR PARTS

England



Scotland



Wales



Northern I reland





#### London



# Scotland



#### Ireland



## Wales



#### The Capital of Great Britain

London is the capital of the United
 Kingdom of Great Britain. London stands
 on the river Thames.

There are a lot of places to visit in London: Westminster Abbey, the Houses of Parliament, Buckingham Palace, St Paul's Cathedral, London Bridge, the Tower of London, many monuments and beautiful parks and etc.

# Big Ben

- Big Ben is really a bell.
- You can hear it every hour.
- It is a big bell.
- It weighs 13,720 kilograms.
- It has a deep tone.



#### Tower of London



#### The house of Parliament



#### Westminster Abbey



#### Buckingham Palace



## Changing the Guard



#### Trafalgar Square



# Tower Bridge



#### Saint Paul's Cathedral



#### Hyde Park



#### London ZOO



# Complete the Names of the sights:

- Big ...
- The Tower ...
- The Houses of ...
- The river ...
- Westminster
- Buckingham
- Tower

- ...of London
- ...Parliament
- ...Thames
- ...Abbey
- ... Palace
- ... Bridge
- ...Ben

#### Let's guess

NDONOL

It is the capital of the UK.

SATHME

It is the river in London.

NEEUQ

She lives in Buckingham Palace.