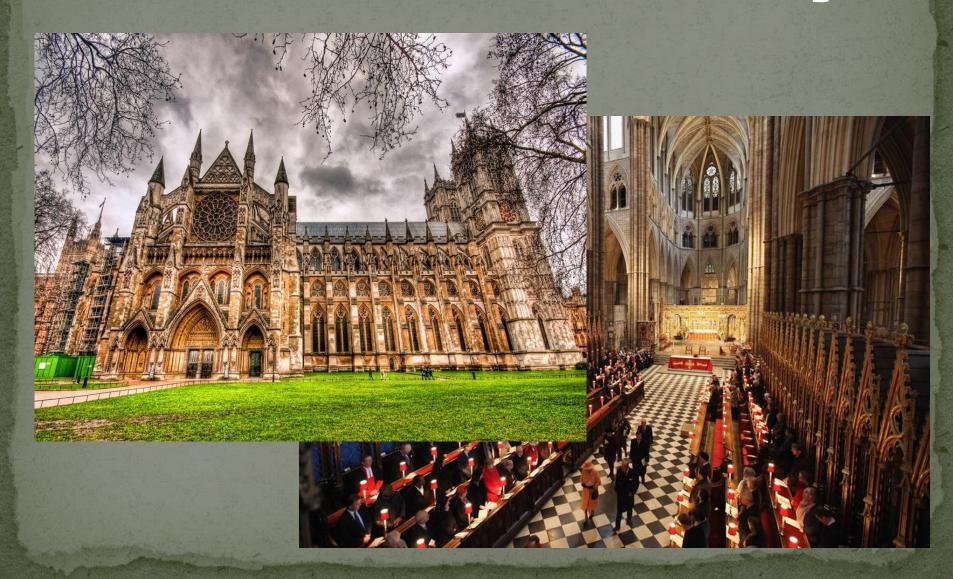

олив Ла-Макш (Английский канал) Нормандские о-ва ФРАНЦИЯ о. Джерси АТЛАНТИЧЕСКИЙ ОКЕАН

#### CONSISTS OF FOUR PARTS

England



Scotland



Wales



Northern I reland





#### London



# Scotland



#### Ireland



## Wales



#### The Capital of Great Britain

London is the capital of the United
 Kingdom of Great Britain. London stands
 on the river Thames.

There are a lot of places to visit in London: Westminster Abbey, the Houses of Parliament, Buckingham Palace, St Paul's Cathedral, London Bridge, the Tower of London, many monuments and beautiful parks and etc.

# Big Ben

- Big Ben is really a bell.
- You can hear it every hour.
- It is a big bell.
- It weighs 13,720 kilograms.
- It has a deep tone.



#### Tower of London



#### The house of Parliament



#### Westminster Abbey



#### Buckingham Palace



## Changing the Guard



#### Trafalgar Square



# Tower Bridge



#### Saint Paul's Cathedral



#### Hyde Park



#### London ZOO



# Complete the Names of the sights:

- Big ...
- The Tower ...
- The Houses of ...
- The river ...
- Westminster
- Buckingham
- Tower

- ...of London
- ...Parliament
- ...Thames
- ...Abbey
- ... Palace
- ... Bridge
- ...Ben

#### Let's guess

NDONOL

It is the capital of the UK.

SATHME

It is the river in London.

NEEUQ

She lives in Buckingham Palace.