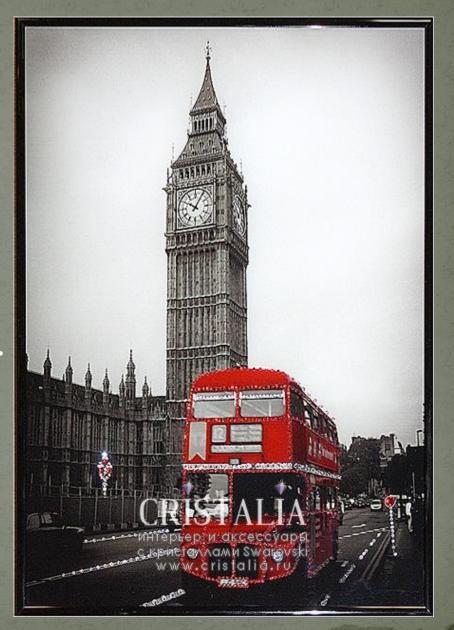

# Big Ben

- Big Ben is really a bell.
- You can hear it every hour.
- It is a big bell.
- It weighs 13,720 kilograms.
- It has a deep tone.