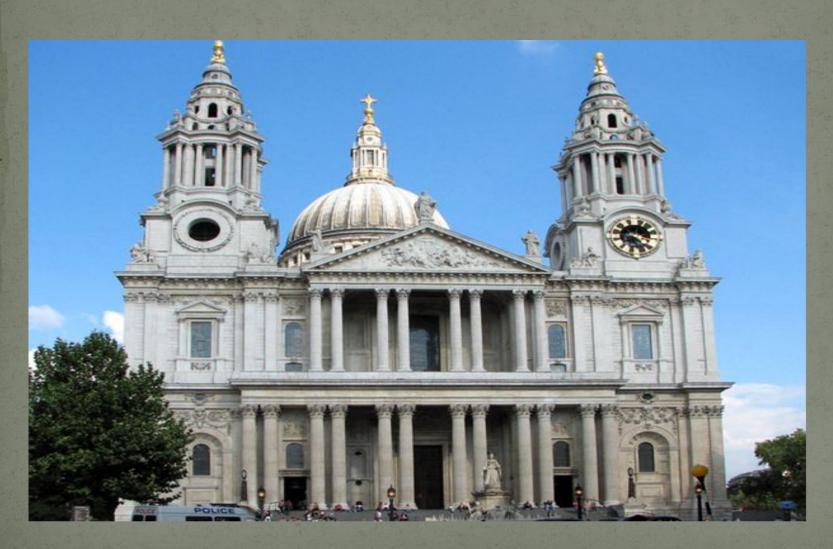

Scotland



Wales



Northern I reland





#### London



# Scotland



#### Ireland



## Wales



#### The Capital of Great Britain

London is the capital of the United
 Kingdom of Great Britain. London stands
 on the river Thames.

There are a lot of places to visit in London: Westminster Abbey, the Houses of Parliament, Buckingham Palace, St Paul's Cathedral, London Bridge, the Tower of London, many monuments and beautiful parks and etc.

# Big Ben

- Big Ben is really a bell.
- You can hear it every hour.
- It is a big bell.
- It weighs 13,720 kilograms.
- It has a deep tone.



#### Tower of London



#### The house of Parliament



#### Westminster Abbey



#### Buckingham Palace



## Changing the Guard



#### Trafalgar Square



# Tower Bridge



#### Saint Paul's Cathedral



#### Hyde Park



#### London ZOO



# Complete the Names of the sights:

- Big ...
- The Tower ...
- The Houses of ...
- The river ...
- Westminster
- Buckingham
- Tower

- ...of London
- ...Parliament
- ...Thames
- ...Abbey
- ... Palace
- ... Bridge
- ...Ben

#### Let's guess

NDONOL

It is the capital of the UK.

SATHME

It is the river in London.

NEEUQ

She lives in Buckingham Palace.