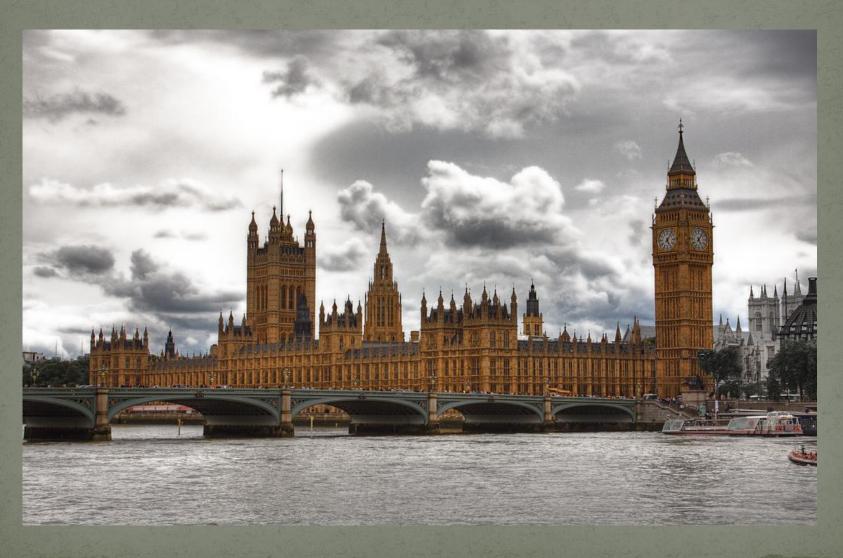

land пена-он-Си БЕЛЬГИЯ пролив Ла-Макш (Английский канал) Нормандские о-ва ФРАНЦИЯ о. Джерси АТЛАНТИЧЕСКИЙ ОКЕАН

#### CONSISTS OF FOUR PARTS

England



Scotland



Wales



Northern I reland





#### London



# Scotland



#### Ireland



## Wales



#### The Capital of Great Britain

London is the capital of the United
 Kingdom of Great Britain. London stands
 on the river Thames.

There are a lot of places to visit in London: Westminster Abbey, the Houses of Parliament, Buckingham Palace, St Paul's Cathedral, London Bridge, the Tower of London, many monuments and beautiful parks and etc.

# Big Ben

- Big Ben is really a bell.
- You can hear it every hour.
- It is a big bell.
- It weighs 13,720 kilograms.
- It has a deep tone.



#### Tower of London



#### The house of Parliament



#### Westminster Abbey



#### Buckingham Palace



## Changing the Guard



#### Trafalgar Square



# Tower Bridge



#### Saint Paul's Cathedral



#### Hyde Park



#### London ZOO



# Complete the Names of the sights:

- Big ...
- The Tower ...
- The Houses of ...
- The river ...
- Westminster
- Buckingham
- Tower

- ...of London
- ...Parliament
- ...Thames
- ...Abbey
- ... Palace
- ... Bridge
- ...Ben

#### Let's guess

NDONOL

It is the capital of the UK.

SATHME

It is the river in London.

NEEUQ

She lives in Buckingham Palace.