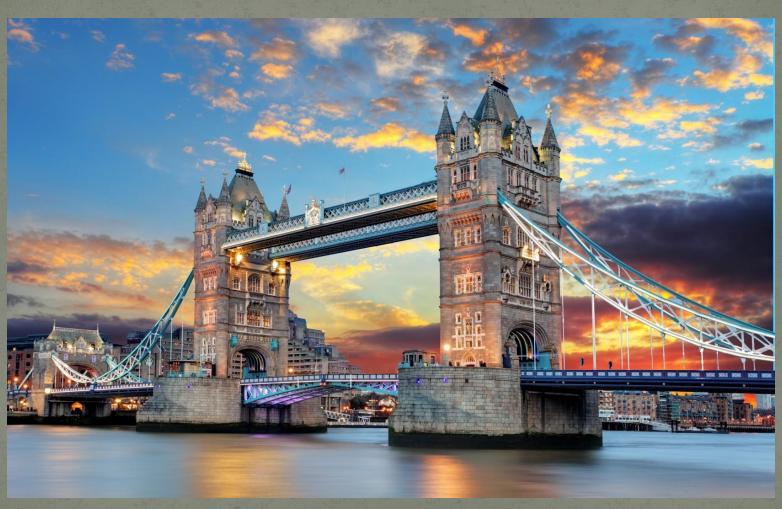

ONSISTS OF FOUR PARTS

England



Scotland



Wales



Northern I reland





#### London



# Scotland



#### Ireland



## Wales



#### The Capital of Great Britain

London is the capital of the United
 Kingdom of Great Britain. London stands
 on the river Thames.

There are a lot of places to visit in London: Westminster Abbey, the Houses of Parliament, Buckingham Palace, St Paul's Cathedral, London Bridge, the Tower of London, many monuments and beautiful parks and etc.

# Big Ben

- Big Ben is really a bell.
- You can hear it every hour.
- It is a big bell.
- It weighs 13,720 kilograms.
- It has a deep tone.



#### Tower of London



#### The house of Parliament



#### Westminster Abbey



#### Buckingham Palace



## Changing the Guard



#### Trafalgar Square



# Tower Bridge



#### Saint Paul's Cathedral



#### Hyde Park



#### London ZOO



# Complete the Names of the sights:

- Big ...
- The Tower ...
- The Houses of ...
- The river ...
- Westminster
- Buckingham
- Tower

- ...of London
- ...Parliament
- ...Thames
- ...Abbey
- ... Palace
- ... Bridge
- ...Ben

#### Let's guess

NDONOL

It is the capital of the UK.

SATHME

It is the river in London.

NEEUQ

She lives in Buckingham Palace.