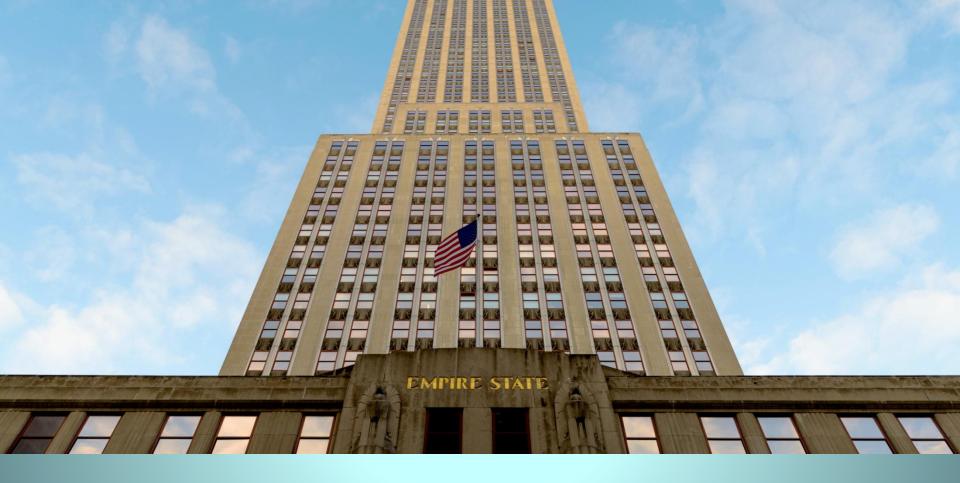

# **The Empire State Building, New York,**

#### the USA

| The Empir      | e State Buildin |   |
|----------------|-----------------|---|
|                | of the lesson   | 9 |
|                |                 |   |
|                | mioîni          |   |
|                | MƏU             |   |
| listen         | puy<br>נקצנ נס  |   |
|                | • to the        |   |
|                |                 |   |
|                | ation           |   |
|                | mīotni          |   |
|                | more            |   |
| теад           | 19804           |   |
|                | - Aperear       |   |
|                | bresent         |   |
|                | pue             |   |
|                | ation           |   |
| to the project | the mrofin      |   |
|                | IEVISE          |   |
|                | 01 •            |   |
|                |                 |   |

The Empire State Building is the tallest building in New York. It is 443 metres high and has 103 floors. It was built in 1930 and took one year and forty-five days to complete.

The ESB is one of the largest \_\_\_\_\_ spaces in the world, but it also has many \_\_\_\_\_ and inside.