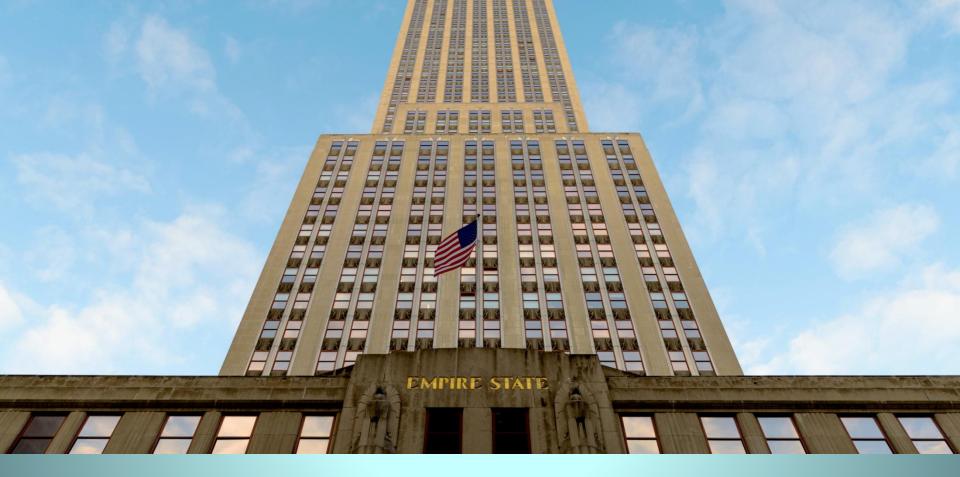

# **The Empire State Building, New York,**

#### the USA

| The Empir      | e State Buildin |   |
|----------------|-----------------|---|
|                | of the lesson   | 9 |
|                |                 |   |
|                | mioîni          |   |
|                | MƏU             |   |
| listen         | puy<br>נקצנ נס  |   |
|                | • to the        |   |
|                |                 |   |
|                | ation           |   |
|                | mīotni          |   |
|                | more            |   |
| теад           | 19804           |   |
|                | - Aperear       |   |
|                | bresent         |   |
|                | pue             |   |
|                | ation           |   |
| to the project | the mrofin      |   |
|                | IEVISE          |   |
|                | 01 •            |   |
|                |                 |   |

The Empire State Building is the tallest building in New York. It is 443 metres high and has 103 floors. It was built in 1930 and took one year and forty-five days to complete.

The ESB is one of the largest \_\_\_\_\_ spaces in the world, but it also has many \_\_\_\_\_ and inside.