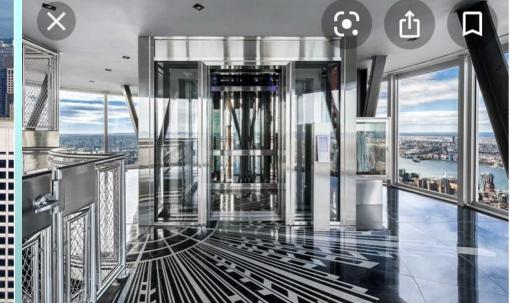

**Read and match the key words** to the paragraphs: • The best view Para 1 Lifts and steps Para 2 Name, place Para 3 •View, colour Para 4 Shops, Para 5 restaurants

The Empire State Building is the tallest building in \_\_\_\_\_. It is 443 metres high and has \_\_\_\_\_ floors. It was built in \_\_\_\_\_, and took \_\_\_\_\_ year and forty-five days to complete.

The Empire State Building is the tallest building in New York. It is 443 metres high and has 103 floors. It was built in 1930 and took one year and forty-five days to complete.

The ESB is one of the largest \_\_\_\_\_ spaces in the world, but it also has many \_\_\_\_\_ and inside.

The ESB is one of the largest office spaces in the world, but it also has many shops and restaurants inside.

| The<br>building | The ESB                     |
|-----------------|-----------------------------|
| 3 adjectives    | Tall,big,super              |
| 3 verbs         | Surprises,<br>amazes, shoks |
| phrase          | We want to visit it!        |
| Emotion         | Very interesting            |