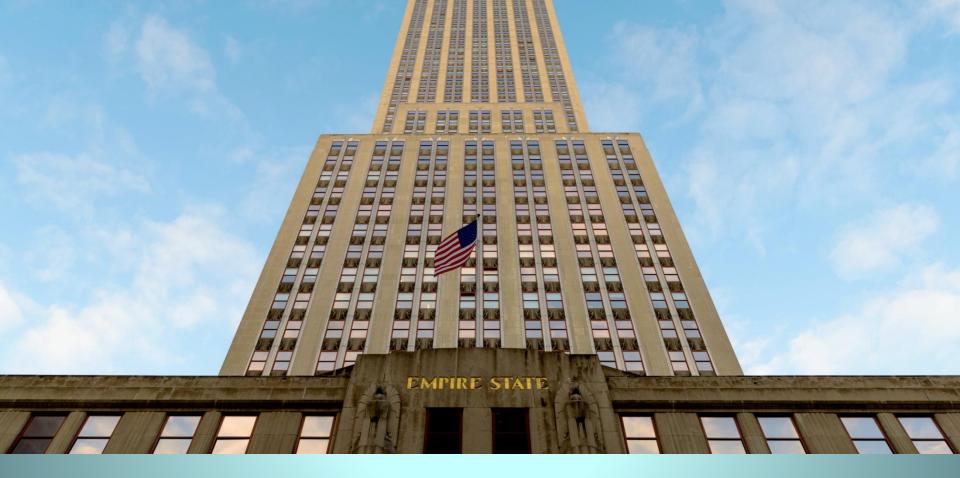

# **The Empire State Building, New York,**

#### the USA

| The Empir      | e State Buildin |   |
|----------------|-----------------|---|
|                | of the lesson   | 9 |
|                |                 |   |
|                | mioîni          |   |
|                | MƏU             |   |
| listen         | puy<br>נקצנ נס  |   |
|                | • to the        |   |
|                |                 |   |
|                | ation           |   |
|                | mīotni          |   |
|                | more            |   |
| теад           | 19804           |   |
|                | - Aperear       |   |
|                | bresent         |   |
|                | pue             |   |
|                | ation           |   |
| to the project | the mrofin      |   |
|                | IEVISE          |   |
|                | 01 •            |   |
|                |                 |   |

The Empire State Building is the tallest building in New York. It is 443 metres high and has 103 floors. It was built in 1930 and took one year and forty-five days to complete.

The ESB is one of the largest \_\_\_\_\_ spaces in the world, but it also has many \_\_\_\_\_ and inside.