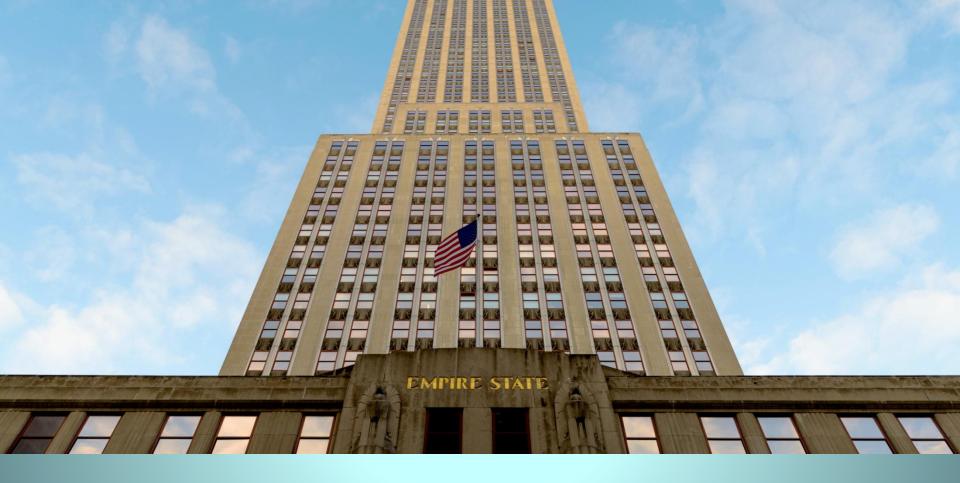

# **The Empire State Building, New York,**

#### the USA

| The Empir      | e State Buildin |   |
|----------------|-----------------|---|
|                | of the lesson   | 9 |
|                |                 |   |
|                | mioîni          |   |
|                | MƏU             |   |
| listen         | puy<br>נקצנ נס  |   |
|                | • to the        |   |
|                |                 |   |
|                | ation           |   |
|                | mīotni          |   |
|                | more            |   |
| теад           | 19804           |   |
|                | - Aperear       |   |
|                | bresent         |   |
|                | pue             |   |
|                | ation           |   |
| to the project | the mrofin      |   |
|                | IEVISE          |   |
|                | 01 •            |   |
|                |                 |   |

**Read and match the key words** to the paragraphs: • The best view Para 1 Lifts and steps Para 2 Name, place Para 3 •View, colour Para 4 Shops, Para 5 restaurants

The Empire State Building is the tallest building in \_\_\_\_\_. It is 443 metres high and has \_\_\_\_\_ floors. It was built in \_\_\_\_\_, and took \_\_\_\_\_ year and forty-five days to complete.

The Empire State Building is the tallest building in New York. It is 443 metres high and has 103 floors. It was built in 1930 and took one year and forty-five days to complete.

The ESB is one of the largest \_\_\_\_\_ spaces in the world, but it also has many \_\_\_\_\_ and inside.

The ESB is one of the largest office spaces in the world, but it also has many shops and restaurants inside.

| The<br>building | The ESB                     |
|-----------------|-----------------------------|
| 3 adjectives    | Tall,big,super              |
| 3 verbs         | Surprises,<br>amazes, shoks |
| phrase          | We want to visit it!        |
| Emotion         | Very interesting            |