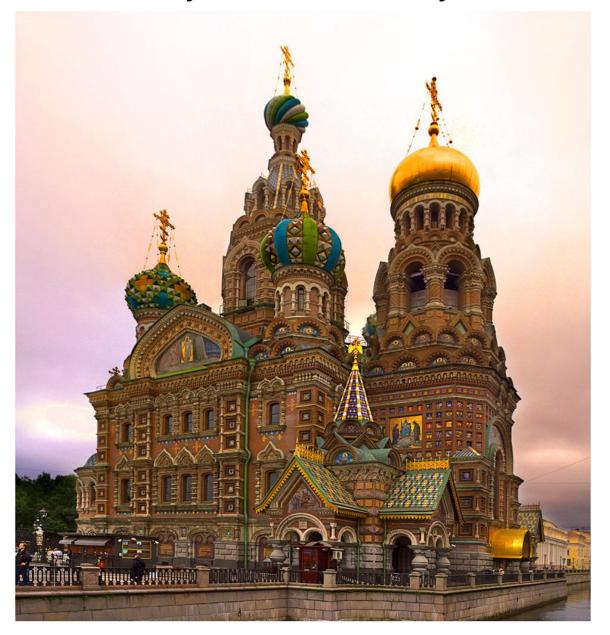

#### **Pyramid of Cheops**

the oldest and largest pyramid, Egypt, around 2560 BC.

The **Church of the Savior on Spilled Blood** the *Cathedral of the Resurrection of Christ* 1907