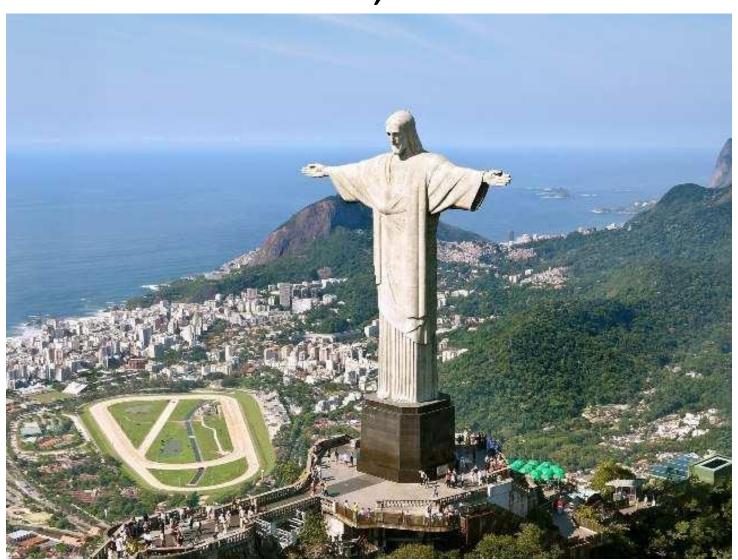

# *Christ the Redeemer*Rio de Janeiro, Brazil 1931

**Big Ben** is the nickname for the Great Bell of the clock, Palace of Westminster, London, Great Britain 1859