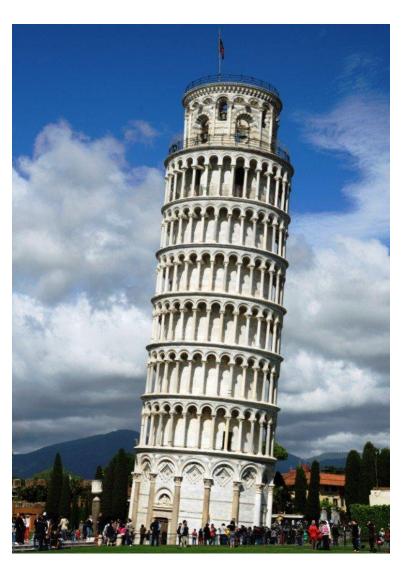

# SOME OF THE MOST FAMOUS SIGHTS IN THE WORLD



Try to guess...



## The **Eiffel Tower**, France, Paris 1889



### The **Statue of Liberty**The United States, New York City 1886



### The **Leaning Tower of Pisa**Italy, Pisa 1360



# *Christ the Redeemer*Rio de Janeiro, Brazil 1931



**Big Ben** is the nickname for the Great Bell of the clock, Palace of Westminster, London, Great Britain 1859



#### The Easter Island Statues

monolithic human figures carved by the Rapa Nui people on Easter Island in eastern Polynesia between the years 1250 and 1500 CE



#### **Pyramid of Cheops**

the oldest and largest pyramid, Egypt, around 2560 BC.



The **Church of the Savior on Spilled Blood** the *Cathedral of the Resurrection of Christ* 1907



#### The Taj Mahal

India, Agra, built: 1632-53