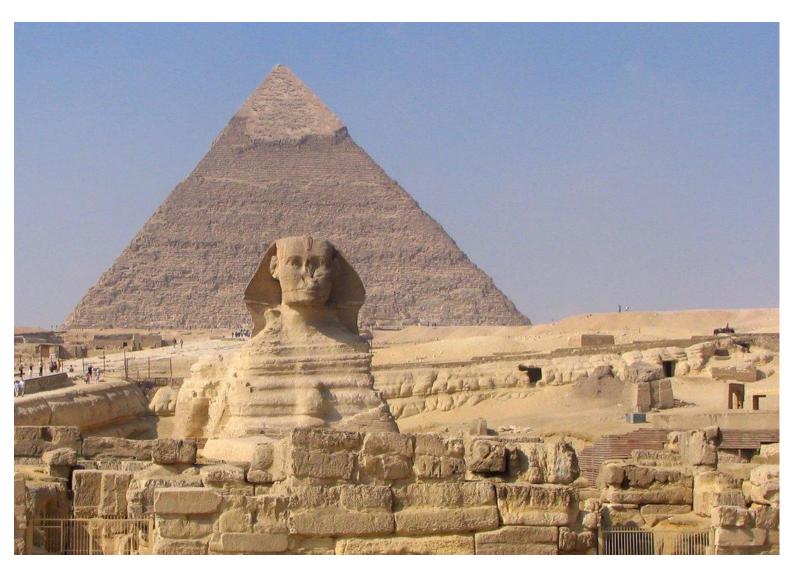

#### **Pyramid of Cheops**

the oldest and largest pyramid, Egypt, around 2560 BC.

The **Church of the Savior on Spilled Blood** the *Cathedral of the Resurrection of Christ* 1907