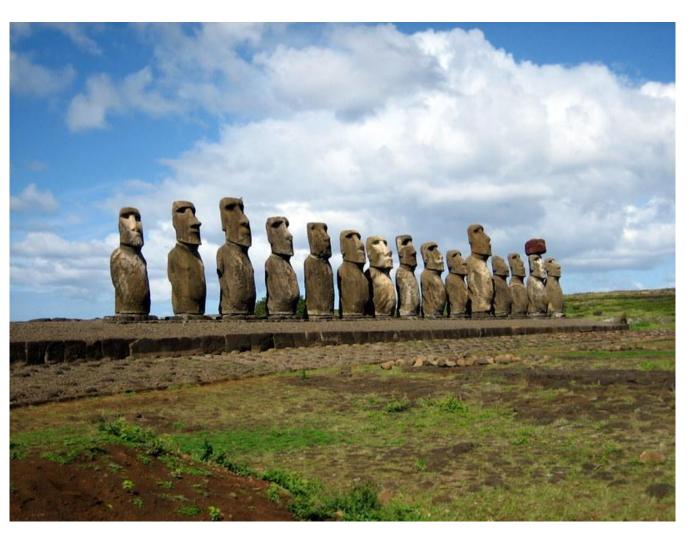

#### The Easter Island Statues

monolithic human figures carved by the Rapa Nui people on Easter Island in eastern Polynesia between the years 1250 and 1500 CE