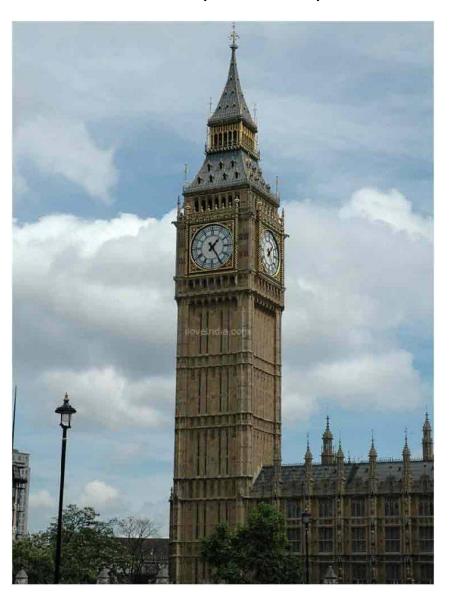

# *Christ the Redeemer*Rio de Janeiro, Brazil 1931

**Big Ben** is the nickname for the Great Bell of the clock, Palace of Westminster, London, Great Britain 1859