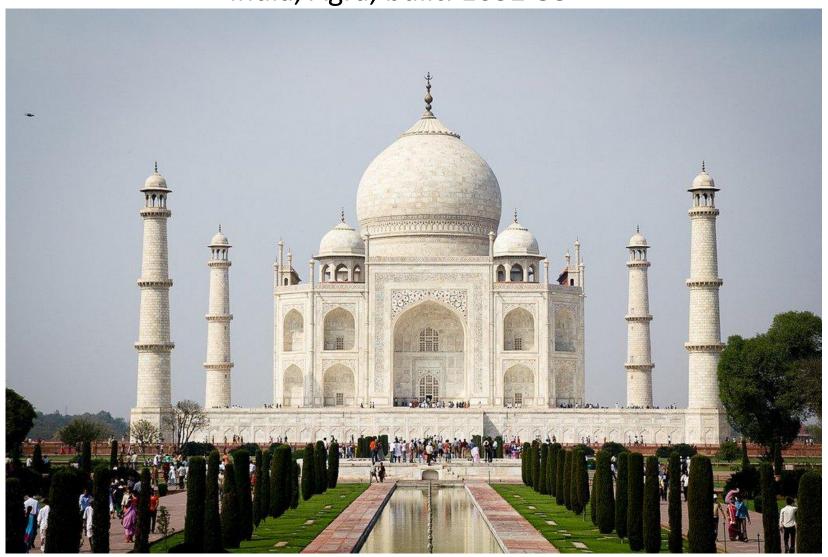

ME OF THE MOST FAMOUS SIGHTS IN THE WORLD



Try to guess...



## The **Eiffel Tower**, France, Paris 1889



### The **Statue of Liberty**The United States, New York City 1886



### The **Leaning Tower of Pisa**Italy, Pisa 1360



# *Christ the Redeemer*Rio de Janeiro, Brazil 1931



**Big Ben** is the nickname for the Great Bell of the clock, Palace of Westminster, London, Great Britain 1859



#### The Easter Island Statues

monolithic human figures carved by the Rapa Nui people on Easter Island in eastern Polynesia between the years 1250 and 1500 CE



#### **Pyramid of Cheops**

the oldest and largest pyramid, Egypt, around 2560 BC.



The **Church of the Savior on Spilled Blood** the *Cathedral of the Resurrection of Christ* 1907



#### The Taj Mahal

India, Agra, built: 1632-53