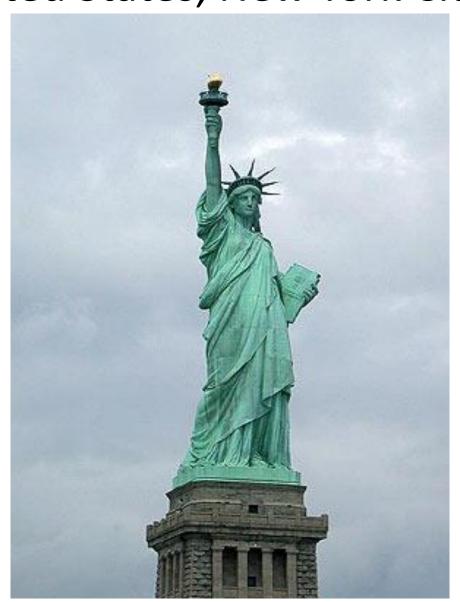

# SOME OF THE MOST FAMOUS SIGHTS IN THE WORLD



Try to guess...



## The **Eiffel Tower**, France, Paris 1889



### The **Statue of Liberty**The United States, New York City 1886



### The **Leaning Tower of Pisa**Italy, Pisa 1360



# *Christ the Redeemer*Rio de Janeiro, Brazil 1931



**Big Ben** is the nickname for the Great Bell of the clock, Palace of Westminster, London, Great Britain 1859



#### The Easter Island Statues

monolithic human figures carved by the Rapa Nui people on Easter Island in eastern Polynesia between the years 1250 and 1500 CE



#### **Pyramid of Cheops**

the oldest and largest pyramid, Egypt, around 2560 BC.



The **Church of the Savior on Spilled Blood** the *Cathedral of the Resurrection of Christ* 1907



#### The Taj Mahal

India, Agra, built: 1632-53