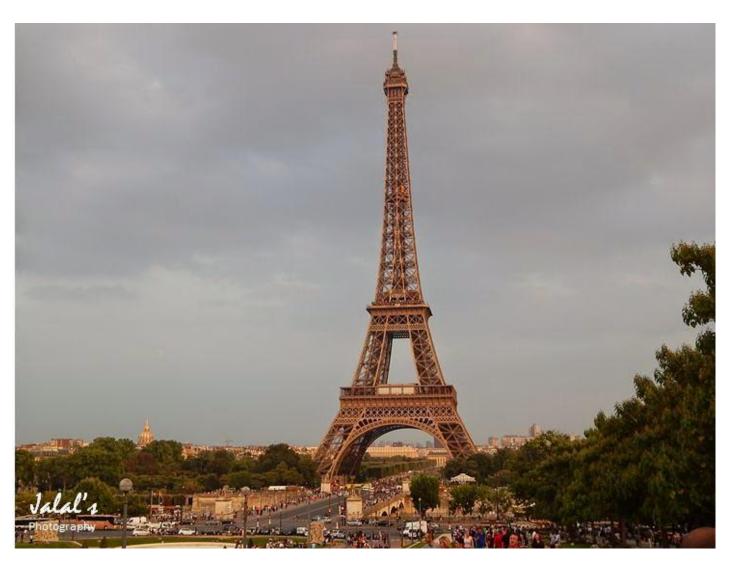

# SOME OF THE MOST FAMOUS SIGHTS IN THE WORLD



Try to guess...



## The **Eiffel Tower**, France, Paris 1889



### The **Statue of Liberty**The United States, New York City 1886



### The **Leaning Tower of Pisa**Italy, Pisa 1360



# *Christ the Redeemer*Rio de Janeiro, Brazil 1931



**Big Ben** is the nickname for the Great Bell of the clock, Palace of Westminster, London, Great Britain 1859



#### The Easter Island Statues

monolithic human figures carved by the Rapa Nui people on Easter Island in eastern Polynesia between the years 1250 and 1500 CE



#### **Pyramid of Cheops**

the oldest and largest pyramid, Egypt, around 2560 BC.



The **Church of the Savior on Spilled Blood** the *Cathedral of the Resurrection of Christ* 1907



#### The Taj Mahal

India, Agra, built: 1632-53