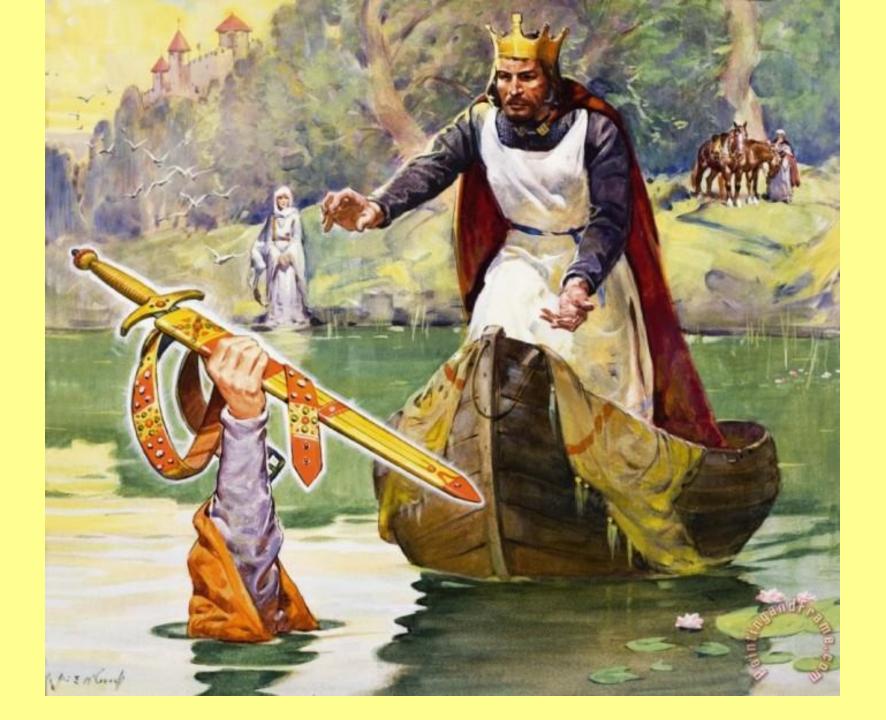

## **3.** *Legends* What happened to Excalibur in the end?

# Sir Bedivere kept it

## Merlin took it to Camelot

## Arthur took it with him

It went underwater

## **4.** *Legends* Where was the stone with the sword?

## **3.** *Magic* Where did Arthur find Excalibur?

In the forest

In the stone

In the lake

In the castle