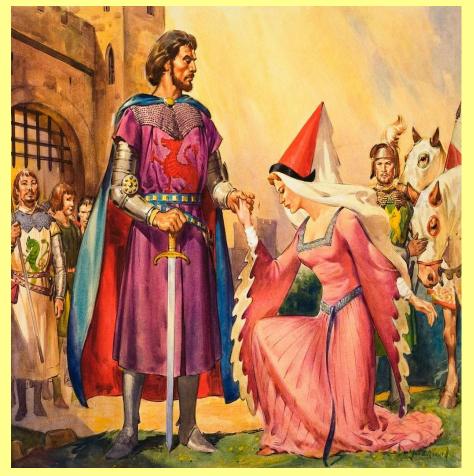

## **1. Legends** Who saved the queen from the lion?

King Arthur

Sir Lancelot

Merlin

Sir Brune