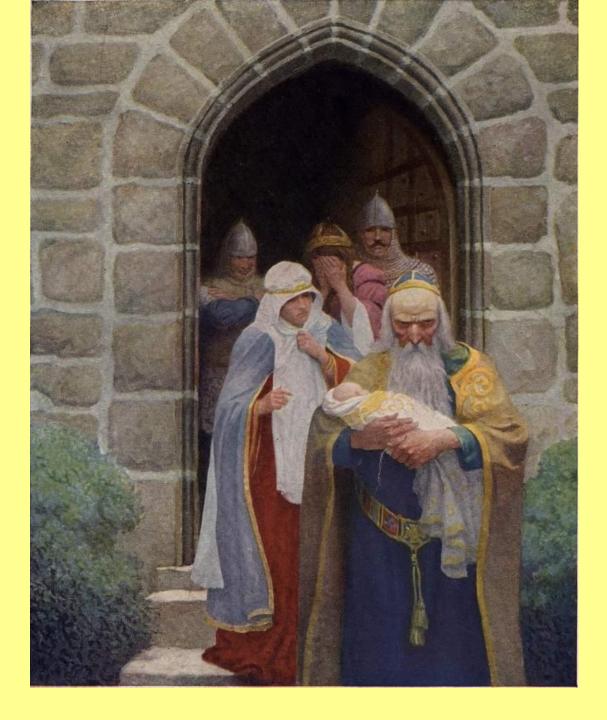

## 4. *Knights* Who took care of the baby Arthur?

Sir Leodegrance

Sir Kay

Sir Hector

Sir Uther