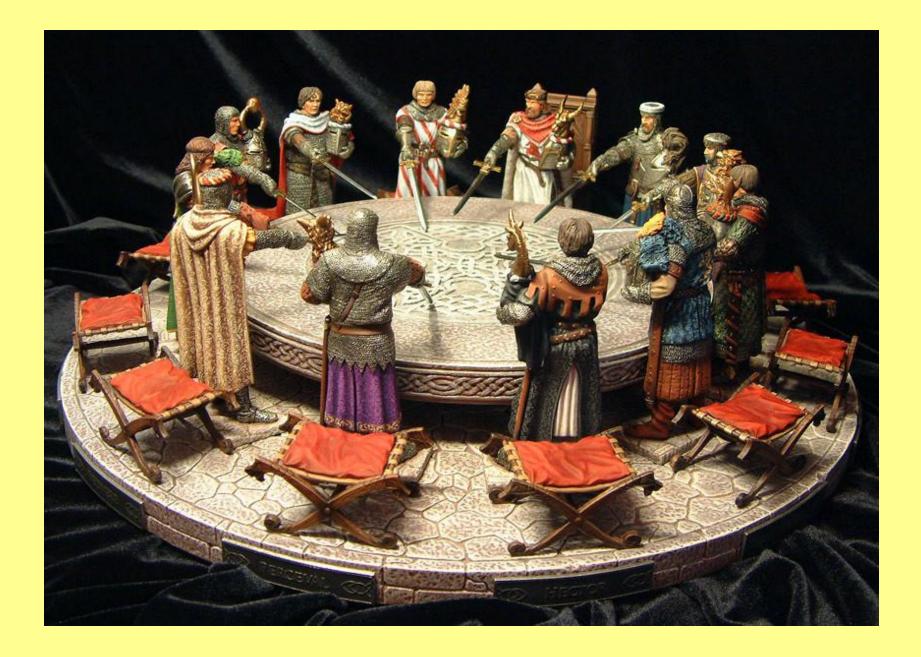

# 2. *Knights* How many knights could sit at the Round Table?

| 150 |  |
|-----|--|
| 100 |  |
| 50  |  |
| 120 |  |

#### 7. Magic

What appeared on each chair at the Round Table?

The name of the king in gold letters

The word Camelot in gold letters

The name of the knight in gold letters

The sword and shield for each knight