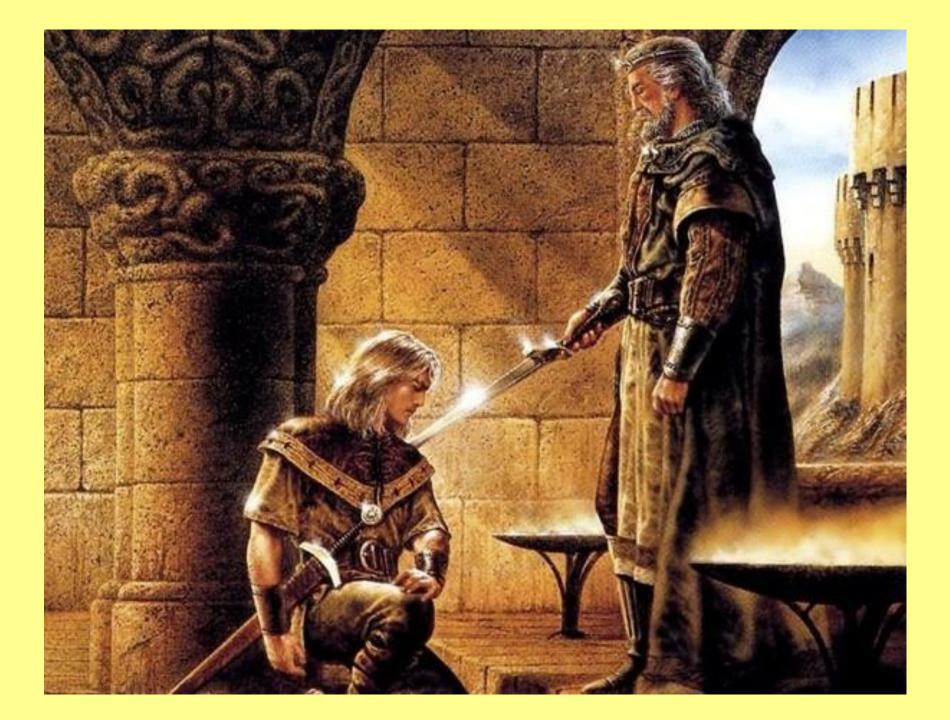

# Sir Malgrace

## Sir Lancelot

#### Sir Hector



# 2. *Knights* How many knights could sit at the Round Table?

| 150 |  |
|-----|--|
| 100 |  |
| 50  |  |
| 120 |  |



# 3. *Knights* What was the name of the king with the badly made coat?

### Sir Pellinore

# Sir Malgrace

## Sir Lancelot

### Sir Brune

## 4. *Knights* Who took care of the baby Arthur?

Sir Leodegrance

Sir Kay

Sir Hector

Sir Uther



## **5.** *Knights* **The Black Knight was...**

a magician.

# the knight of the Round Table.

## killed by the king Arthur.

#### weak.

## 6. *Knights* Who threw Sir Hector and Sir Lionel into a prison?

Sir Malgrace

Sir Brune

Sir Turquaine

the Black Knight

## 7. *Knights* Who undertook the adventure of the black shield?

Sir Lionel

Sir Brune

the Black Knight

Sir Hector



## 1. *Ladies* Guinevere was...

A. King Arthur's wife

Б. King Leodegrance`s daughter

верно только А

верно только Б

верны оба суждения

оба суждения неверны





| 2. <i>Ladies</i><br>Lady Vivien was |
|-------------------------------------|
| brave                               |
| kind                                |
| shy                                 |
| wicked                              |

# **3.** *Ladies* **The lady of the Lake was...**

Lady Nimue

# Lady Vivien

Lady Elinor

Lady Igraine



# 4. *Ladies* What was the name of Arthur`s mother?

**Elinor** 

Igraine

Vivien

# **5.** *Ladies* Who was the golden-haired lady?

A witch

King Pellinore's daughter

King Arthur's mother

The Lady of the Lake

6. *Ladies* Lady Elinor...

was the prisoner of the knights

was Arthu