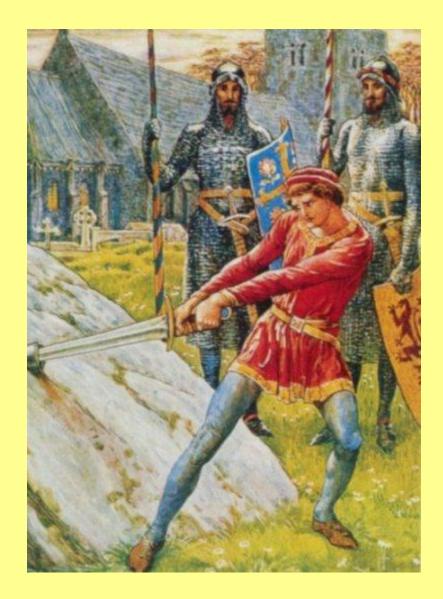

## **3.** *Magic* Where did Arthur find Excalibur?

In the forest

In the stone

In the lake

In the castle

## **4.** *Legends* Where was the stone with the sword?

## In the churchyard

## In the church

## In Camelot

In the castle