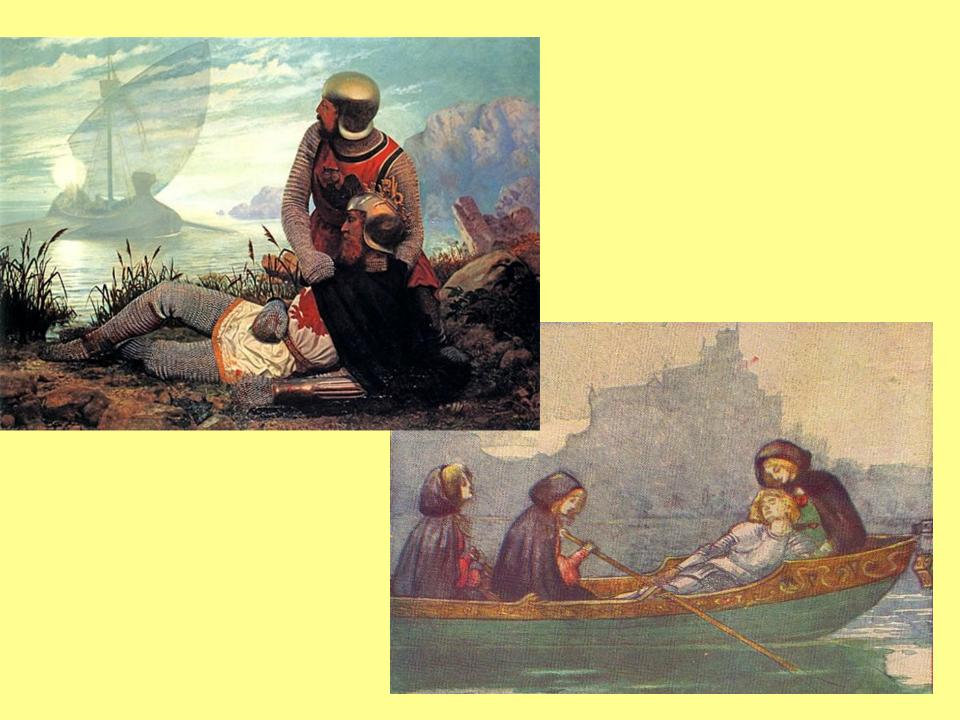

## 6. *Arthur* How did Arthur get to know about his death?

### Merlin told him

## The Lady of the Lake told him

He had a dream

Guinevere had a dream

## 7. *Arthur* Who took Arthur away?

## Ladies with gold crowns

# Lady of the Lake

Merlin

Sir Modred