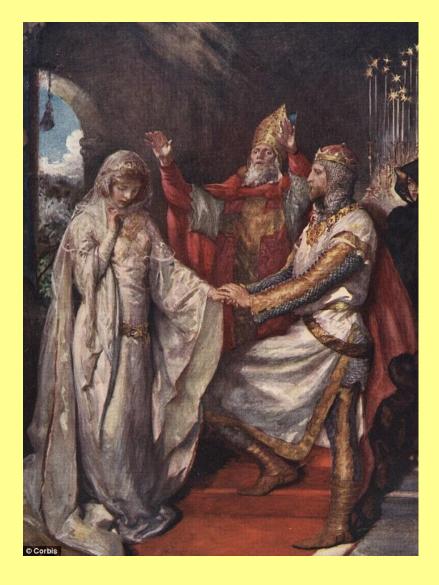

## 1. *Ladies* Guinevere was...

A. King Arthur's wife

Б. King Leodegrance`s daughter

верно только А

верно только Б

верны оба суждения

оба суждения неверны

| 2. <i>Ladies</i><br>Lady Vivien was |
|-------------------------------------|
| brave                               |
| kind                                |
| shy                                 |
| wicked                              |