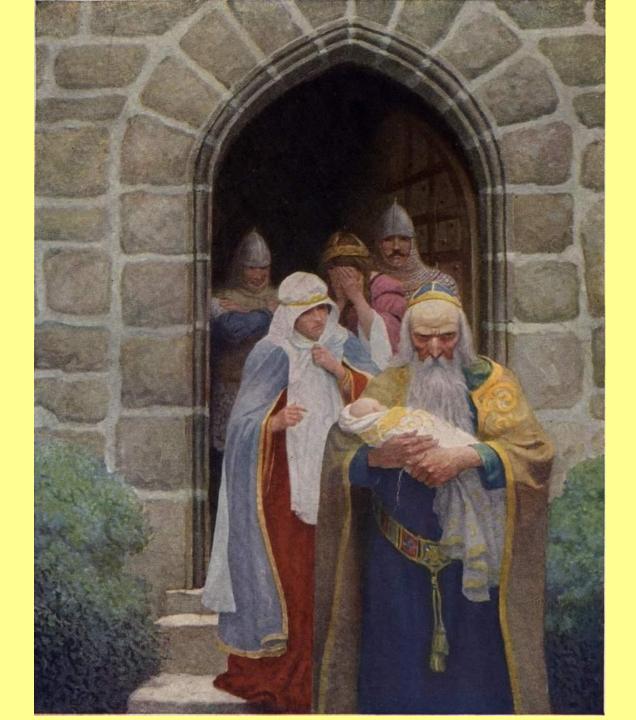

## 4. *Knights* Who took care of the baby Arthur?

Sir Leodegrance

Sir Kay

Sir Hector

Sir Uther

## **1.** *Arthur* **Where Arthur lived when he was a child?**

## In the underwater palace

## In a secret place

## In Camelot

In the king's castle

2. Arthur He was ...