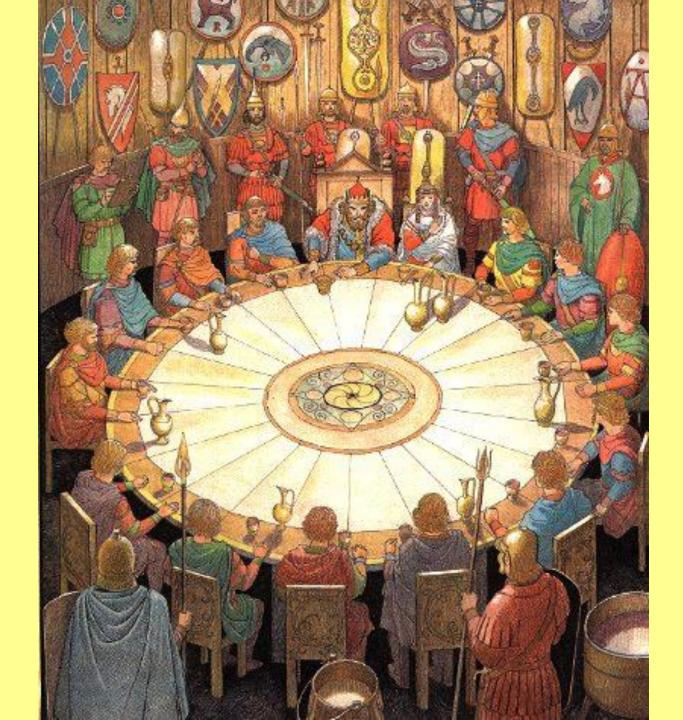

# 2. *Knights* How many knights could sit at the Round Table?

| 150 |  |
|-----|--|
| 100 |  |
| 50  |  |
| 120 |  |

#### 7. Magic

What appeared on each chair at the Round Table?

The name of the king in gold letters

The word Camelot in gold letters

The name of the knight in gold letters

The sword and shield for each knight