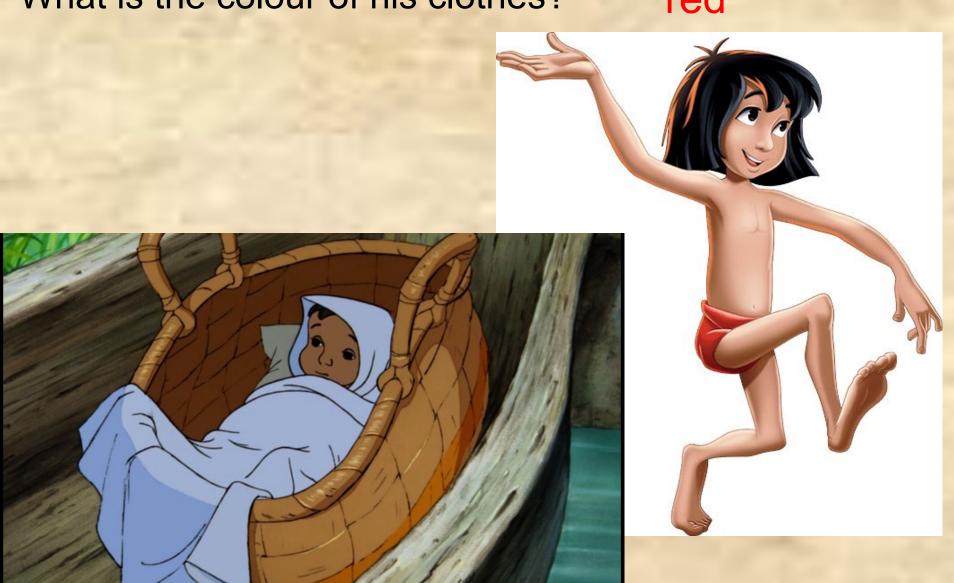

Шишкина Анастасия Дмитриевна Учитель английского языка Школы №1748 «Вертикаль» г. Москва

- Who is it? Is it a boy or a girl?
- What is his name?
- What is the colour of his clothes?

a boy Mowgli red

- Who is it?
- What is her name?
- What colour is it?