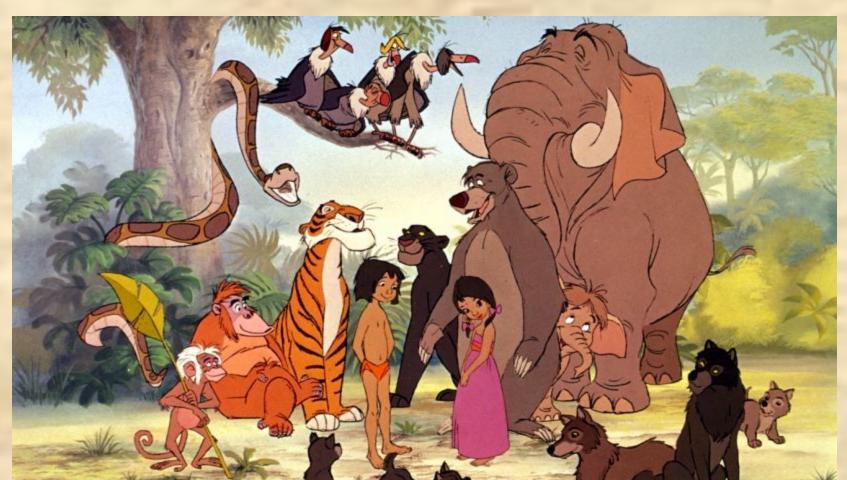

### Match the animals and their names!

cat (panther) Rama Shere Khan bear wolf **(**aa boy lathi tiger gheera elephani Baloo snake Mowgli

## Match the animals and their names! Check your answers:

cat (panther) - Bagheera

bear - Baloo

boy - Mowgli

tiger - Shere Khan

wolf - Rama

elephant - Hathi

snake - Kaa