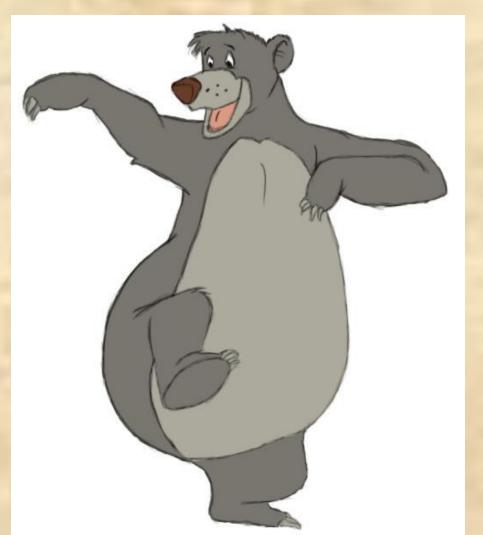

a cat, a panther

Bagheera

black

• Who is it? a bear

• What is his name? Baloo

• What colour is it? grey

- Who are they?
- How many wolves are there?

wolves (a wolf – wolves!)