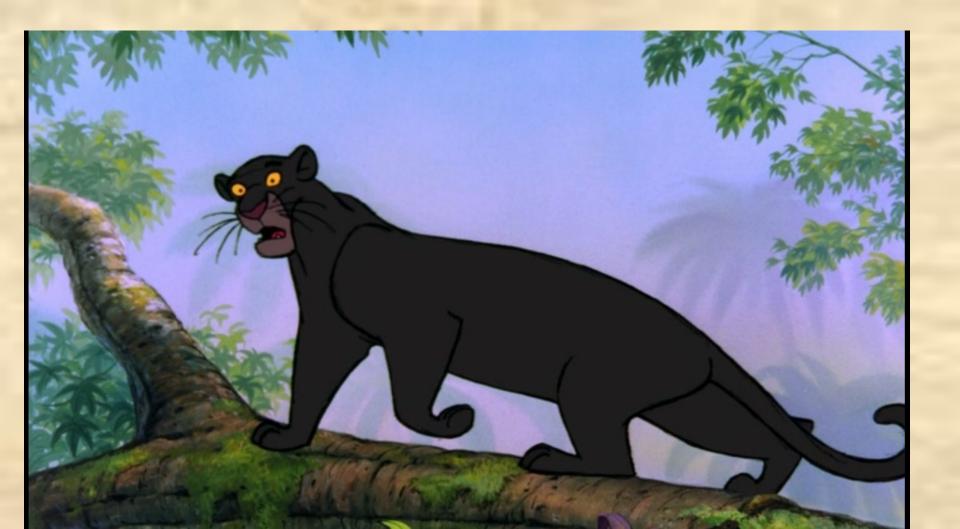

a cat, a panther

Bagheera

black

• Who is it? a bear

• What is his name? Baloo

• What colour is it? grey

- Who are they?
- How many wolves are there?

wolves (a wolf – wolves!)