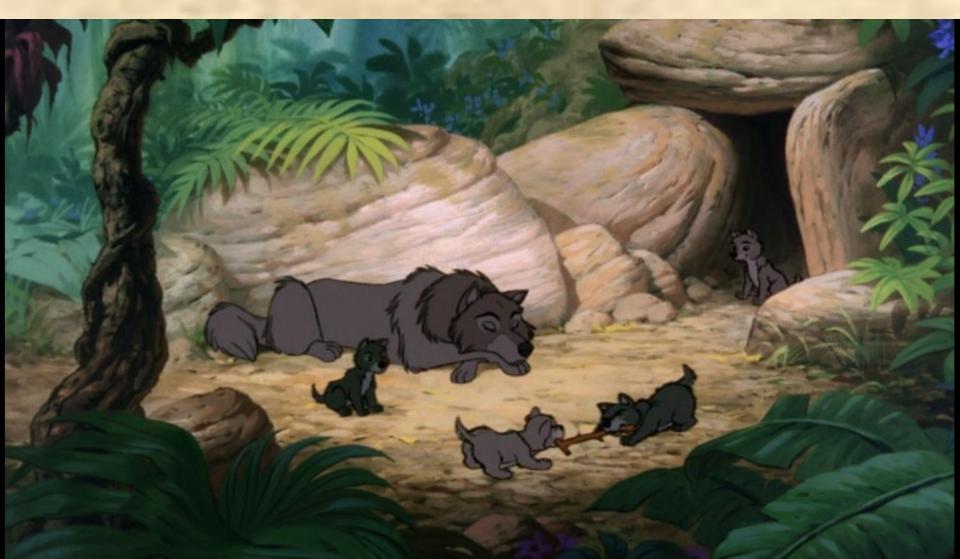

a cat, a panther

Bagheera

black

• Who is it? a bear

• What is his name? Baloo

• What colour is it? grey

- Who are they?
- How many wolves are there?

wolves (a wolf – wolves!)

five