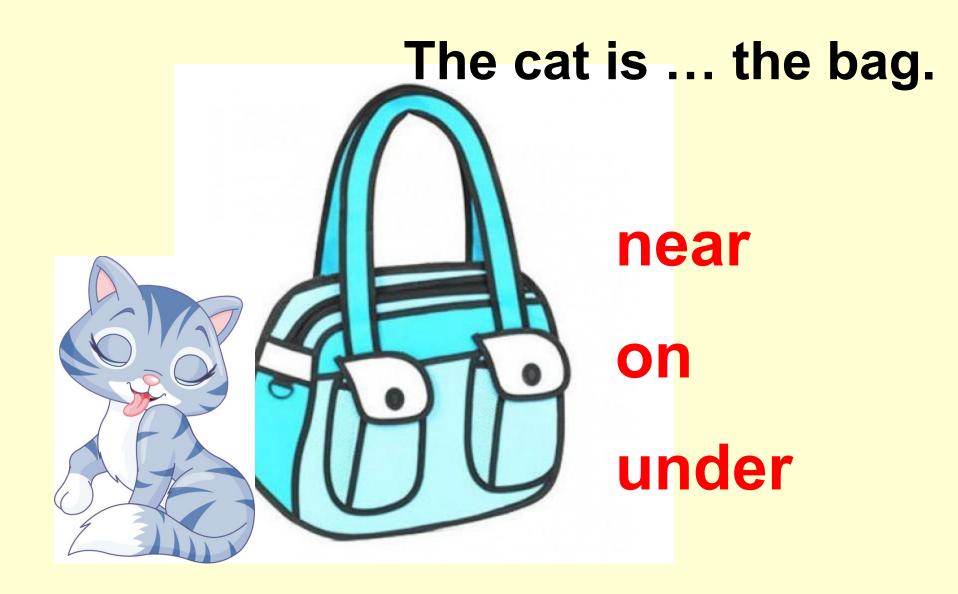

## The cat is ... the bag.

under

on

in

Использованные ресурсы: Все картинки взяты из поисковой системы <a href="https://yandex.ru/images/">https://yandex.ru/images/</a>

Презентацию-тренажер подготовила: Попова Наталья Ивановна, учитель английского языка МОУ СОШ № 43 г.Петрозаводска