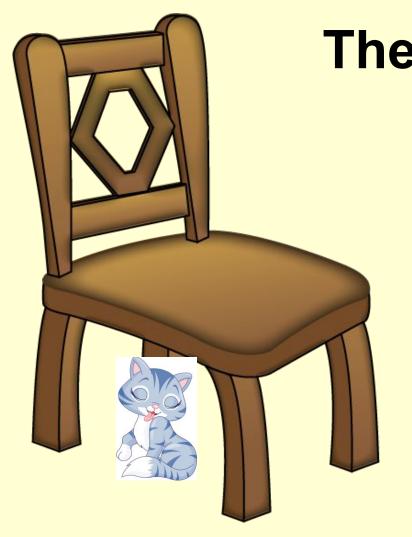

on

under

under

in

near

The cat is ... the chair.

in

under

on

The cat is ... the chair.

under

near

on

in

on

near