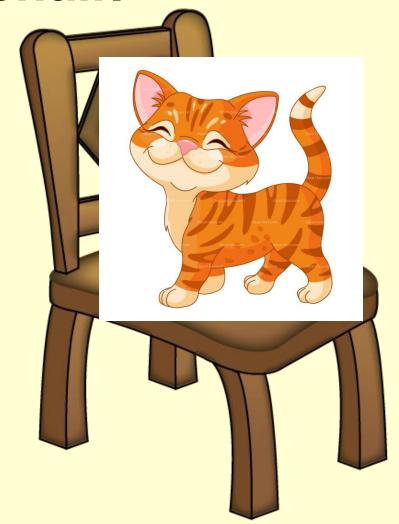

on

under

under

in

near

The cat is ... the chair.

in

under

on

The cat is ... the chair.

under

near

on

in

on

near