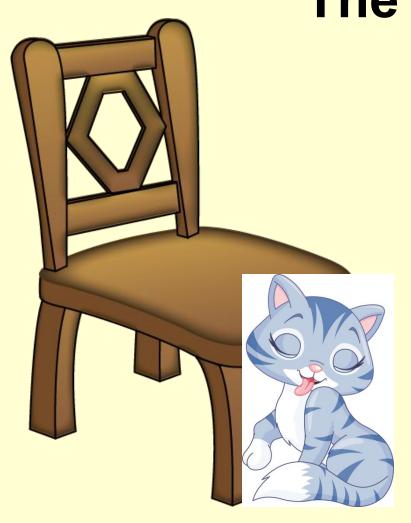

on

under

under

in

near

The cat is ... the chair.

in

under

on

The cat is ... the chair.

under

near

on

in

on

near