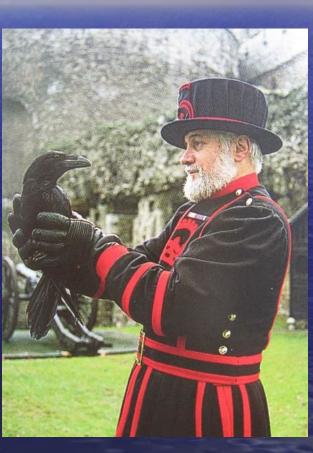

## The Tower of London was a prison, a fortress, a palace and the King's Zoo.

#### There are always black ravens in the Tower of London.