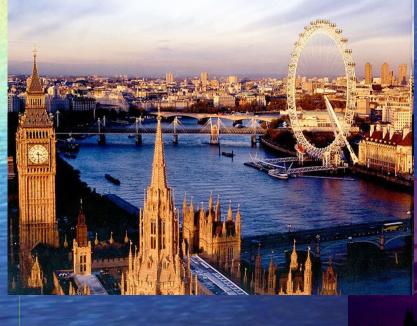

### The River Thames is in the centre of London.

### The Houses of the Parliament and Big Ben.