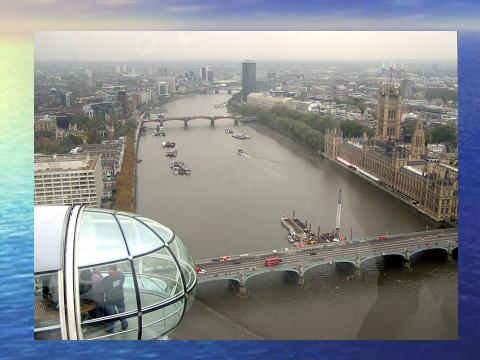

### The River Thames is in the centre of London.

### The Houses of the Parliament and Big Ben.