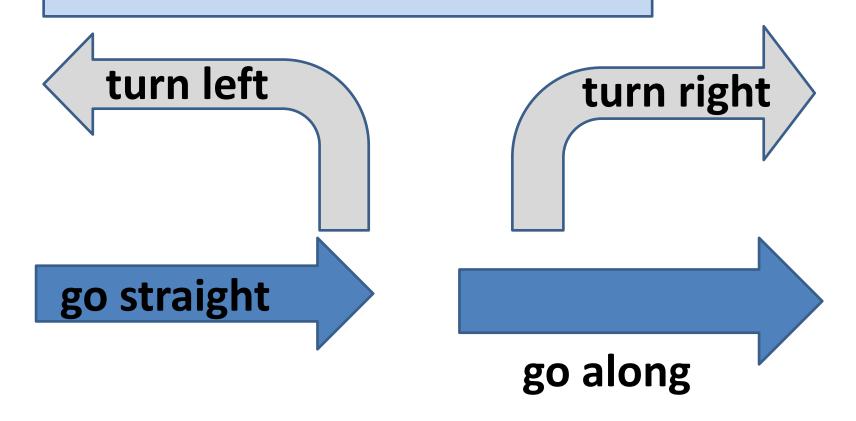

#### Key:

- 3. Excuse me. Could you tell me how to get to Trafalgar Square?
- 1. Yes, of course. It's very easy. Turn left at the traffic lights.
- 2. Turn left. Yes.
- 6. Go along the street. At the corner take bus No.64 and you'll be there in ten minutes.
- 5. Thank you very much.
- 4. You are welcome. Have a nice day.