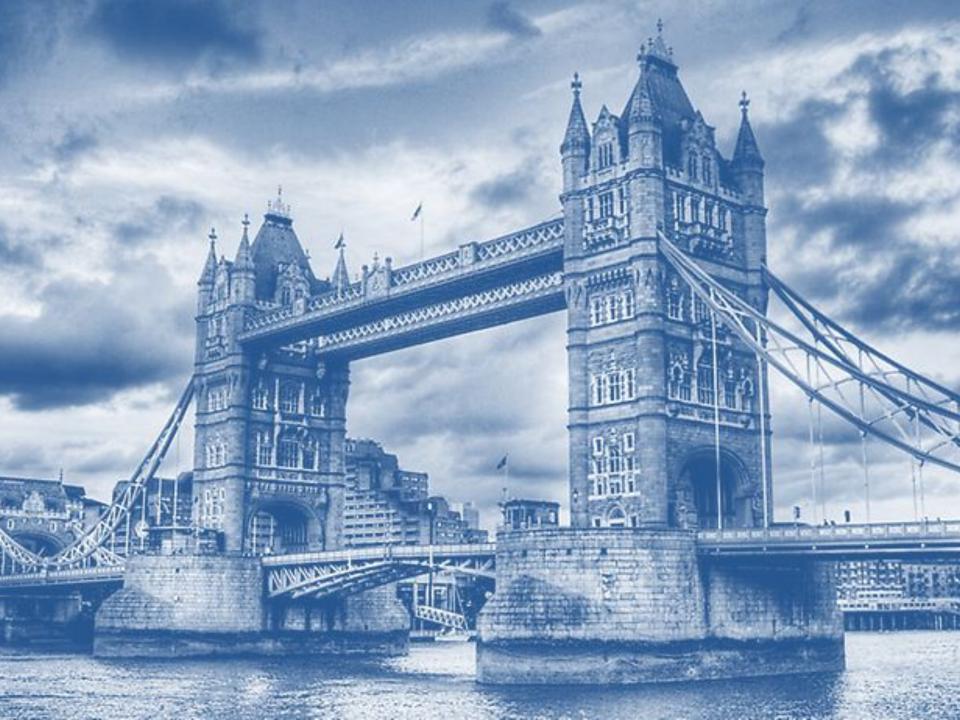

- **Hillenium Wheel is <u>135</u> high with 32 <u>glass</u> capsules.

  In Regent's Park you <u>can't</u> cycle only <u>the police can do it.</u>**
- Iorses are ecological way of keeping order in London.
- Velson's Column is a monument to Admiral Nelson.
- he Tate Modern Museum is a converted old power station.
- nother feature of London is the Changing of the Guard.
- ou can also walk along the top bridge that joins the two towe