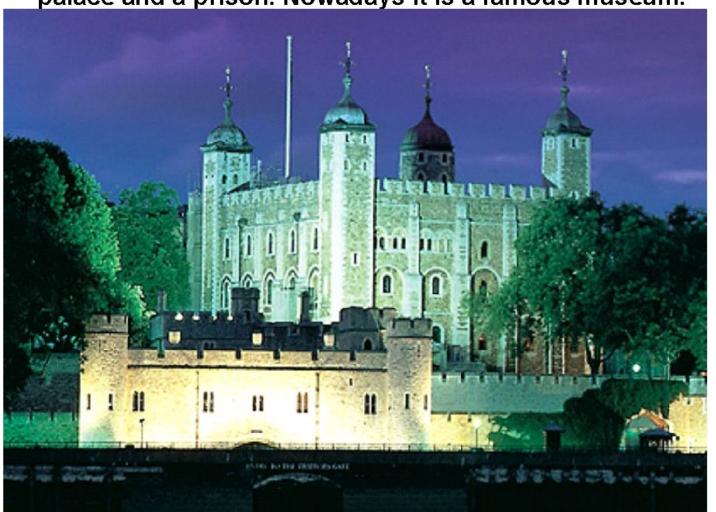

#### 13. What museum is it? This building was a fortress, a royal

palace and a prison. Nowadays it is a famous museum.