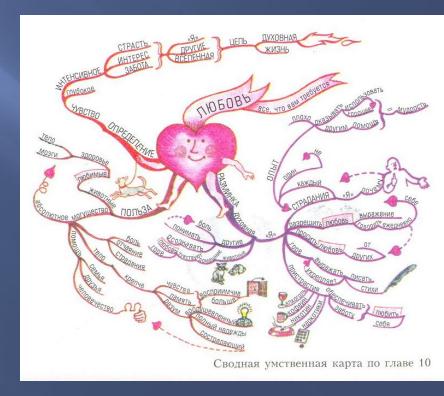

## Ментальные карты или интеллекткарты(Mind-map)

Thank you, hope you had a great time. It was a pleasure to meet you.

Until next time!