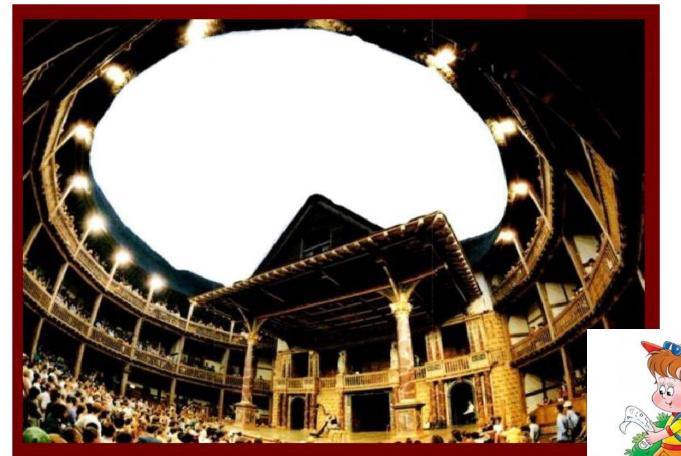

# Англоговорящие страны»

Якушина Т.Ю. учитель английского языка первой категории.





1. It is an ancient monument made of stones standing in a circle shape in Scotland. The scientists think that it was used as a prehistoric calendar.



# 2. What theatre was organized by William Shakespeare?





### 3. What is the symbol of England?



### 4. What is the symbol of Scotland?





# 5. What are the main symbols of Wales?









# 6. What is the symbol of Northern Ireland?



#### 7. Where can you see wax models of famous people in London?







# 8.Where is Nelson's Column situated?







# 9. How many bronze lions can you see at the foot of the monument to Admiral Nelson?





10. What is it? It is the nickname for the great bell of the clock. The name may be referred to Sir Benjamin Hall who was responsible for ordering the bell.







## 11. What palace is the official residence of the Queen?











12. Where are the most prominent English people buried in London? Charles Dickens, Thomas Hardy, Rudyard Kipling were buried here.



#### 13. What museum is it? This bui