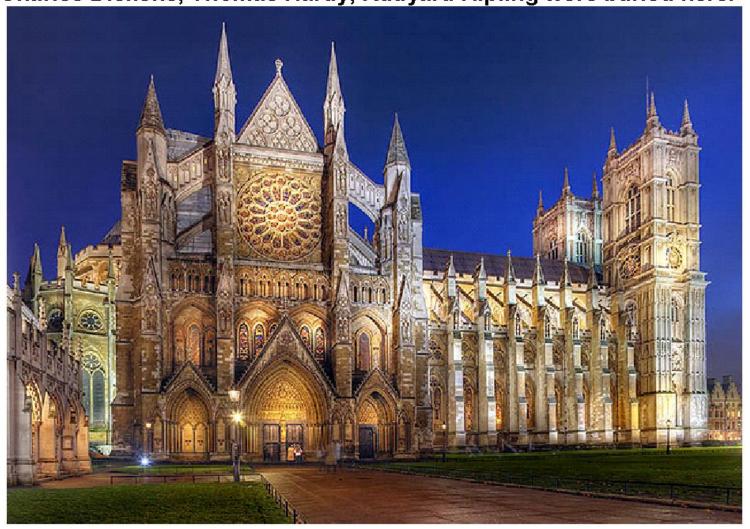

## 16. What is the second largest church building in the United Kingdom after Liverpool Cathedral?