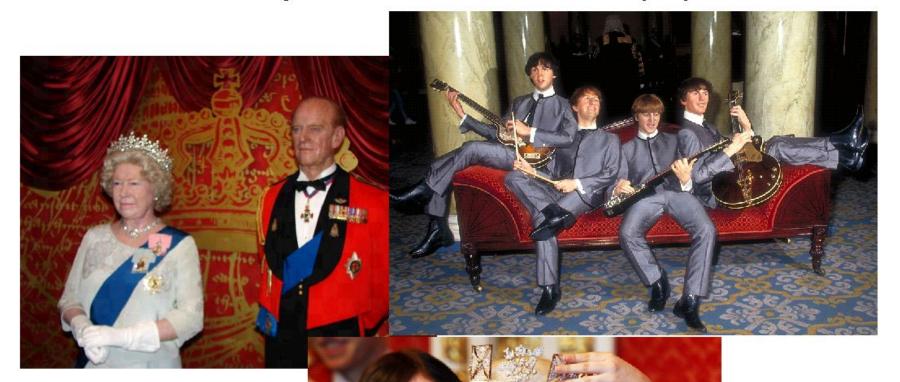

# Англоговорящие страны»

Якушина Т.Ю. учитель английского языка первой категории.





1. It is an ancient monument made of stones standing in a circle shape in Scotland. The scientists think that it was used as a prehistoric calendar.



# 2. What theatre was organized by William Shakespeare?





### 3. What is the symbol of England?



### 4. What is the symbol of Scotland?





# 5. What are the main symbols of Wales?









# 6. What is the symbol of Northern Ireland?



#### 7. Where can you see wax models of famous people in London?







# 8.Where is Nelson's Column situated?







# 9. How many bronze lions can you see at the foot of the monument to Admiral Nelson?





10. What is it? It is the nickname for the great bell of the clock. The name may be referred to Sir Benjamin Hall who was responsible for ordering the bell.







## 11. What palace is the official residence of the Queen?











12. Where are the most prominent English people buried in London? Charles Dickens, Thomas Hardy, Rudyard Kipling were buried here.



#### 13. What museum is it? This building was a fortress, a royal

palace and a prison. Nowadays it is a famous museum.





# 14. Which birds protect the Tower of London? What legend do you know?









### 15. What is the largest and richest museum in the world? It was founded in 1753