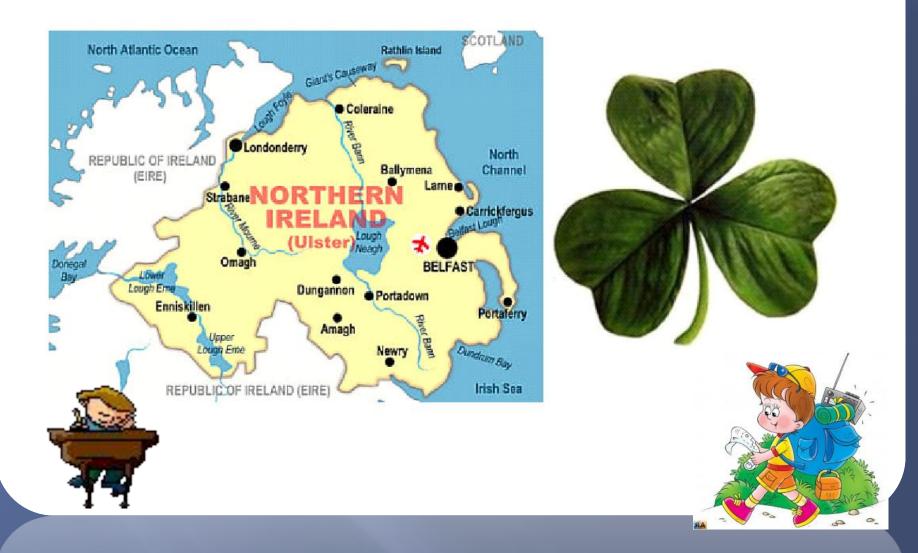

# Англоговорящие страны»

Якушина Т.Ю. учитель английского языка первой категории.





1. It is an ancient monument made of stones standing in a circle shape in Scotland. The scientists think that it was used as a prehistoric calendar.



# 2. What theatre was organized by William Shakespeare?





### 3. What is the symbol of England?



### 4. What is the symbol of Scotland?





# 5. What are the main symbols of Wales?









# 6. What is the symbol of Northern Ireland?



#### 7. Where can you see wax models of famous people in London?







# 8.Where is Nelson's Column situated?







# 9. How many bronze lions can you see at the foot of the monument to Admiral Nelson?





10. What is it? It is the nickname for the great bell of the clock. The name may be referred to Sir Benjamin Hall who was responsible for ordering the bell.







## 11. What palace is the official residence of the Queen?











12. Where are the most prominent English people buried in London? Charles Dickens, Thomas Hardy, Rudyard Kipling were buried here.



#### 13. What museum is it? This building was a fortress, a royal

palace and a prison. Nowadays it is a famous museum.





# 14. Which birds protect the Tower of London? What legend do you know?









### 15. What is