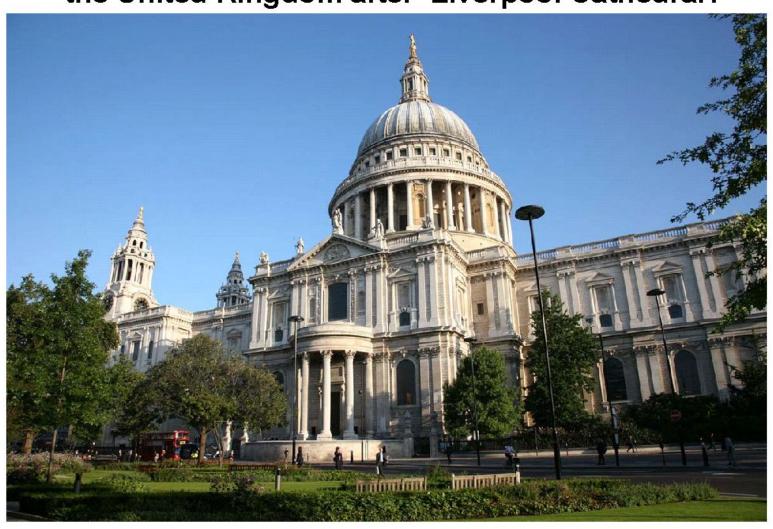

## 16. What is the second largest church building in the United Kingdom after Liverpool Cathedral?