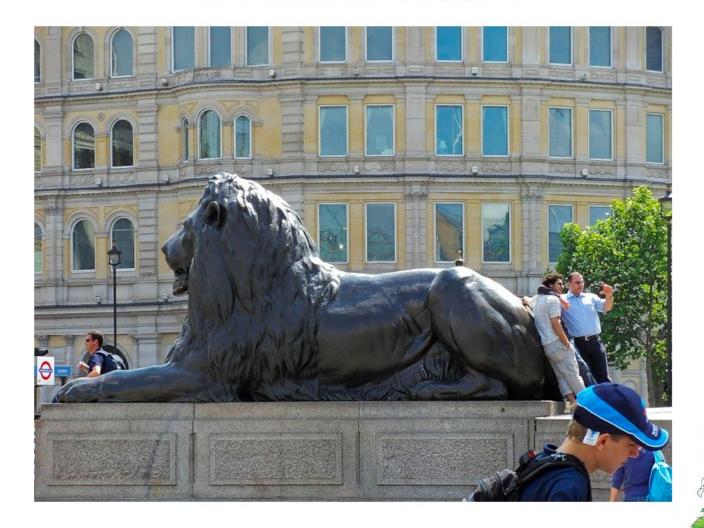

# 9. How many bronze lions can you see at the foot of the monument to Admiral Nelson?

10. What is it? It is the nickname for the great bell of the clock. The name may be referred to Sir Benjamin Hall who was responsible for ordering the bell.