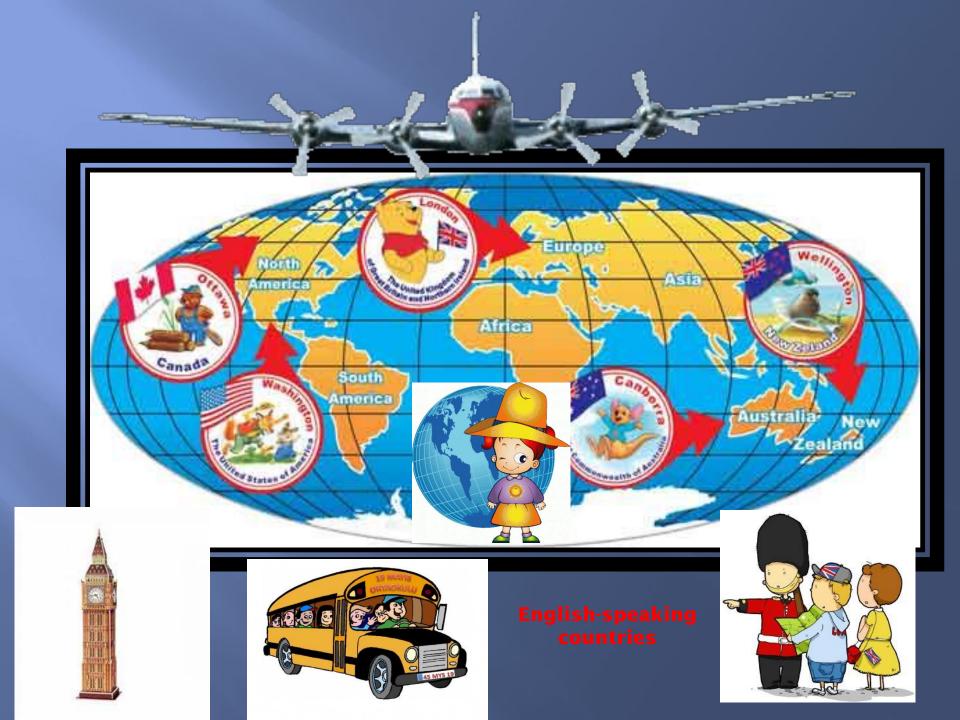

# Англоговорящие страны»

Якушина Т.Ю. учитель английского языка первой категории.

1. It is an ancient monument made of stones standing in a circle shape in Scotland. The scientists think that it was used as a prehistoric calendar.