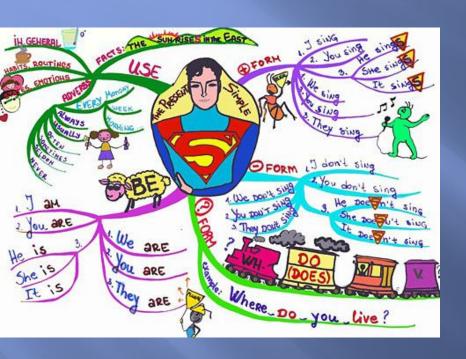

## Ментальные карты или интеллекткарты(Mind-map)

Thank you, hope you had a great time. It was a pleasure to meet you.

Until next time!