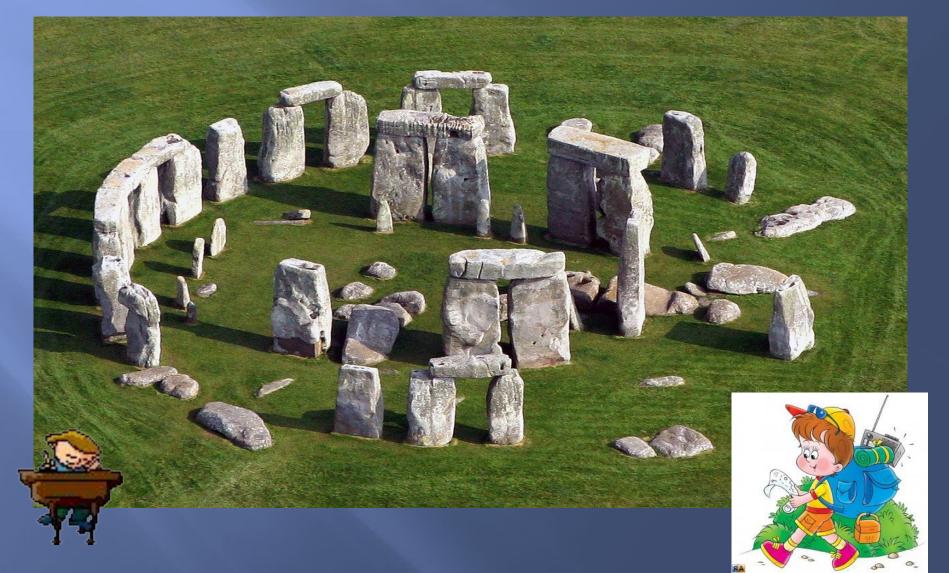

# Англоговорящие страны»

Якушина Т.Ю. учитель английского языка первой категории.

1. It is an ancient monument made of stones standing in a circle shape in Scotland. The scientists think that it was used as a prehistoric calendar.