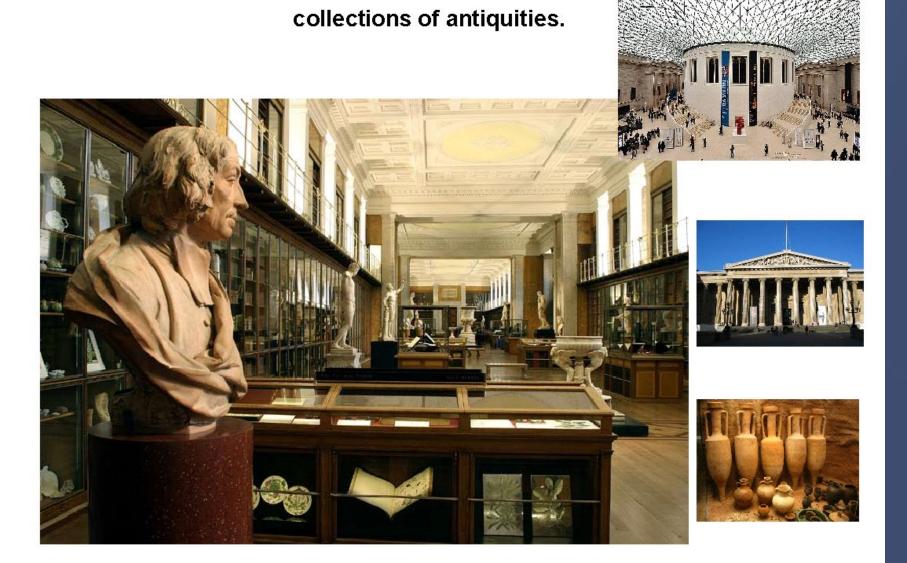

### 15. What is the largest and richest museum in the world? It was founded in 1753 and contains one of the world's richest