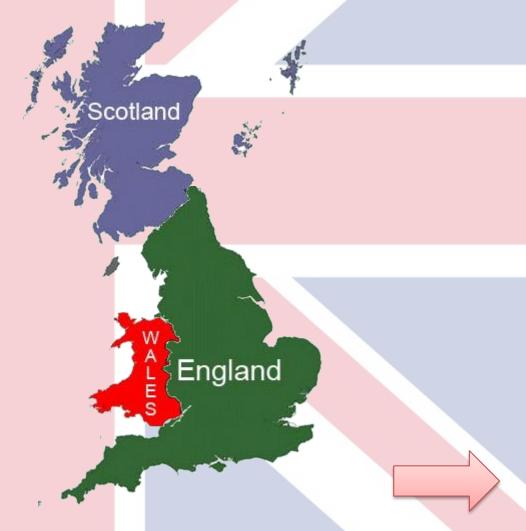

### Great Britain

**Britain** is a big islan situated betw and the

Atlanic oceaning the west.

Hello! I'm John! I am from England. I'm English. The capital of England is London.

ngland.

This is the flag

Hello! I'm Mary! I am from Wales. I'm Welsh. The capital of Wales is Cardiff.

#### What do you remember

**Great Britain consists of three countries.** 

The United Kingdom consists of four countries.

The capital of Scotland is Edinburgh.

The capital of Wales is Cardiff.

The capital of Northern Ireland is Belfast.