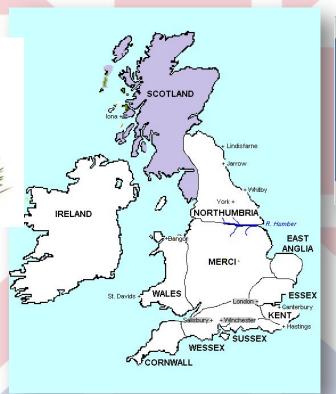

### Great Britain

**Britain** is a big islan situated betw and the

Atlanic oceaning the west.

Hello! I'm John! I am from England. I'm English. The capital of England is London.

ngland.

This is the flag

Hello! I'm Mary! I am from Wales. I'm Welsh. The capital of Wales is Cardiff.

mbol of Wales.

Hello! I'm Dave! I am from Scotland. I'm Scotlish. The capital of Scotland is Edinburgh.

This is the flag

Scotland.

#### The United Kingdom is

at Britain + Northern Ireland

Hello! I'm Ron! I am from Northern Ireland. I'm Irish. The capital of Northern Ireland is Belfast.

is symbol of orthern Ireland

This is the flag of Northern Ireland.