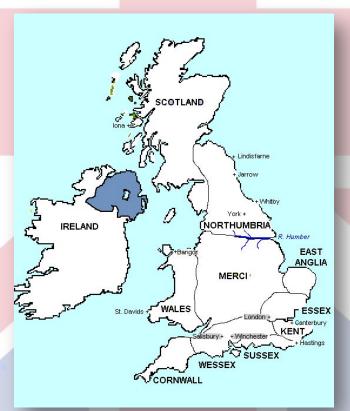

### Great Britain

**Britain** is a big islan situated betw and the

Atlanic oceaning the west.

Hello! I'm John! I am from England. I'm English. The capital of England is London.

ngland.

This is the flag

Hello! I'm Mary! I am from Wales. I'm Welsh. The capital of Wales is Cardiff.

#### The United Kingdom is

at Britain + Northern Ireland

Hello! I'm Ron! I am from Northern Ireland. I'm Irish. The capital of Northern Ireland is Belfast.

is symbol of orthern Ireland

This is the flag of Northern Ireland.

## The United Kingdom of Great Britain and Northern Ireland