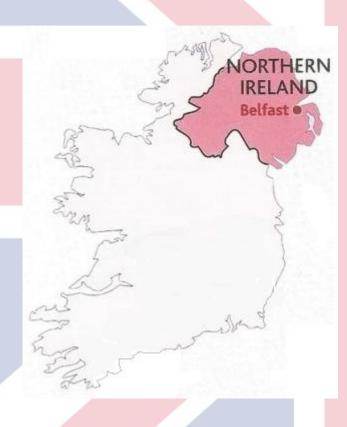

#### The United Kingdom is

at Britain + Northern Ireland

Hello! I'm Ron! I am from Northern Ireland. I'm Irish. The capital of Northern Ireland is Belfast.

is symbol of orthern Ireland

This is the flag of Northern Ireland.