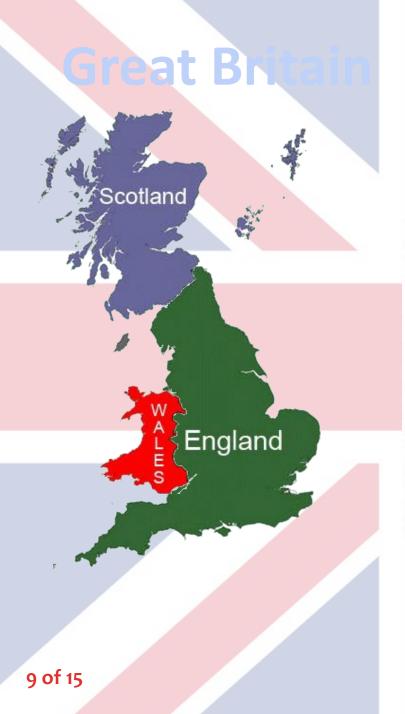

#### The United Kingdom is

at Britain + Northern Ireland

Hello! I'm Ron! I am from Northern Ireland. I'm Irish. The capital of Northern Ireland is Belfast.

is symbol of orthern Ireland

This is the flag of Northern Ireland.