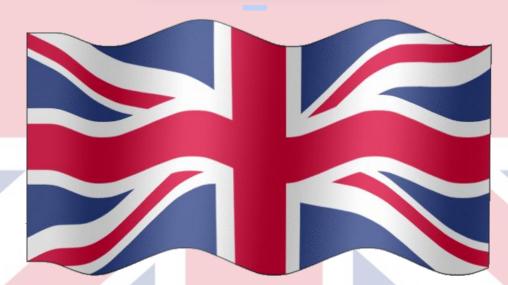

#### **The United Kingdom**

The flag of Engla

e flag of Scotlar

Mag of Northern Ireland

The flag of the United Kingdom

The flag of the United Kingdom is called Union Jack

What's the name of the British flag?

The capital of England is London.

The name of the British flag is Union Jack.