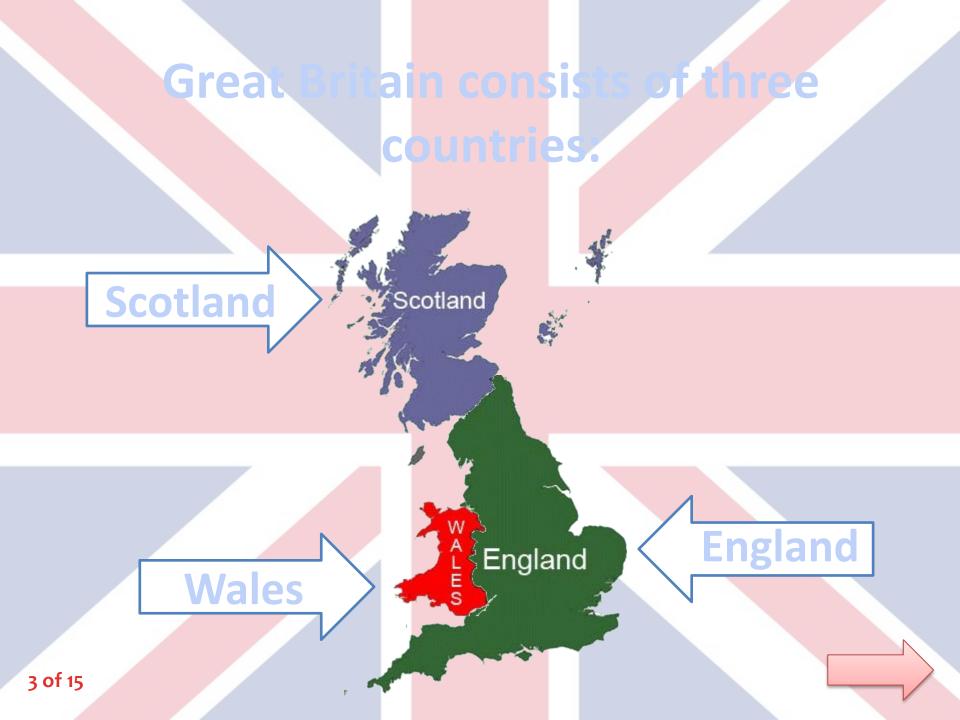

### Great Britain

**Britain** is a big islan situated betw and the

Atlanic oceaning the west.

Hello! I'm John! I am from England. I'm English. The capital of England is London.

ngland.

This is the flag

Hello! I'm Mary! I am from Wales. I'm Welsh. The capital of Wales is Cardiff.

mbol of Wales.

Hello! I'm Dave! I am from Scotland. I'm Scotlish. The capital of Scotland is Edinburgh.

This is the flag

Scotland.

#### The United Kingdom is

at Britain + Northern Ireland

Hello! I'm Ron! I am from Northern Ireland. I'm Irish. The capital of Northern Ireland is Belfast.

is symbol of orthern Ireland

This is the flag of Northern Ireland.