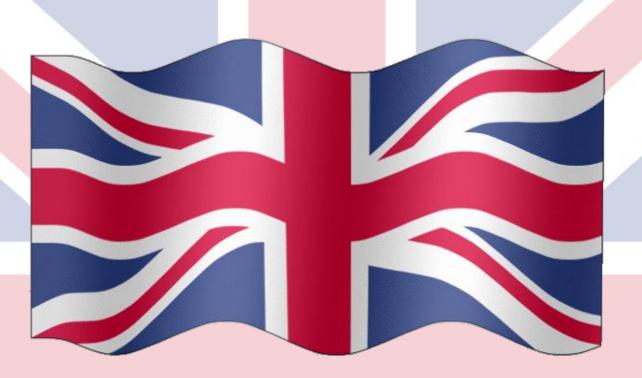

#### **The United Kingdom**

The flag of Engla

e flag of Scotlar

Mag of Northern Ireland

The flag of the United Kingdom

The flag of the United Kingdom is called Union Jack

What's the name of the British flag?

The capital of England is London.

The name of the British flag is Union Jack.